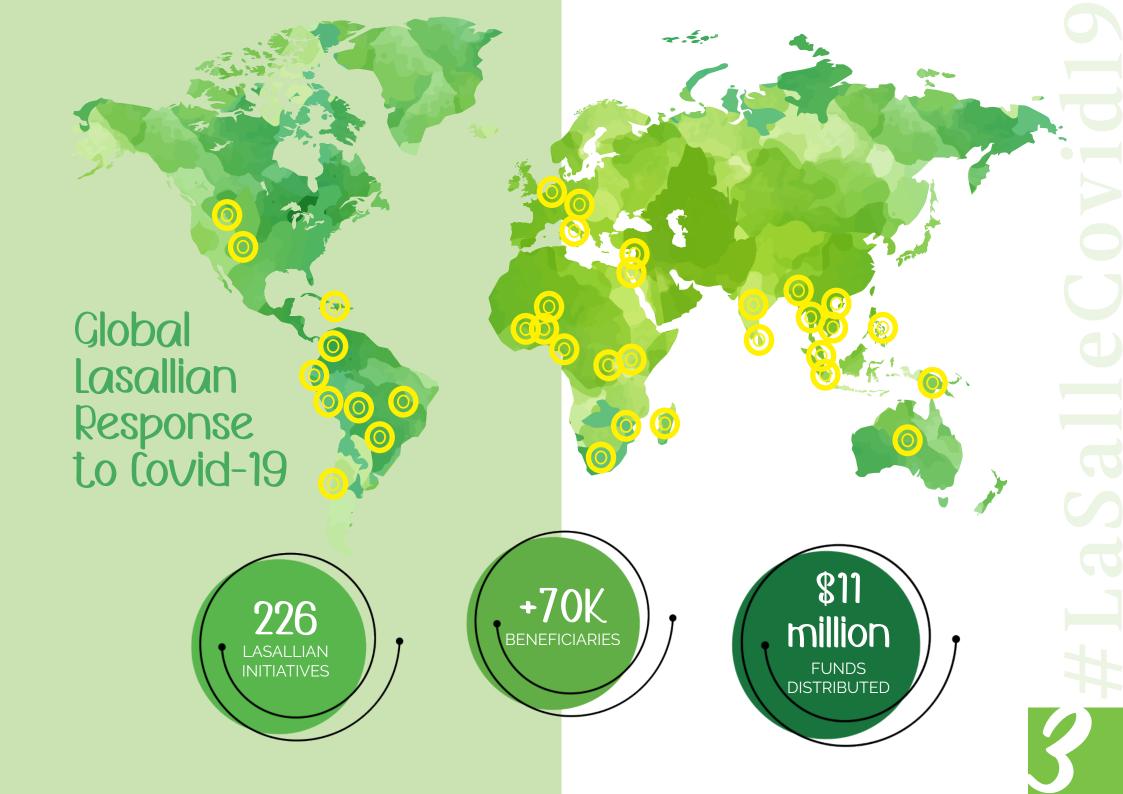

Global Lasallian Response to Covid-19

# #LaSaleCovid-19 Campai9n

In response to the Covid-19 pandemic, the Institute of the Brothers of the Christian Schools through its Fondazione De La Salle Solidarietà Internazionale ONLUS launched the "#LaSalleCovid19" initiative in April 2020. The campaign raised social awareness and financial support for emergency, humanitarian action among vulnerable peoples.

This campaign involved approximately 150 collaborative key-stakeholders from all Lasallian regions, utilized publications in 10 different languages, and resulted in more than 350,000 social media contacts. Supporters enthusiastically submitted photos and videos of hope, and they organized fundraising initiatives to help people affected by the coronavirus. In a special way, we are grateful to our donors whose generous sponsorship empowered extensive humanitarian activities in fragile areas.

#### Location

USD\*

| Singapore    | Food Distribution                                    | SJI International HS                                                                                                                                                                                                                                                                                                                                                                                                                                                                            | \$ 3,649.64      |
|--------------|------------------------------------------------------|-------------------------------------------------------------------------------------------------------------------------------------------------------------------------------------------------------------------------------------------------------------------------------------------------------------------------------------------------------------------------------------------------------------------------------------------------------------------------------------------------|------------------|
| Singapore    | Humanitarian Aid                                     | Baan Dada Home                                                                                                                                                                                                                                                                                                                                                                                                                                                                                  | \$ 6,569.34      |
| South Africa | Humanitarian Aid                                     | Rustenburg                                                                                                                                                                                                                                                                                                                                                                                                                                                                                      | \$ 20,000.00     |
| South Africa | School Support                                       | Kinder 'Jack Edward and Olivia Morera'                                                                                                                                                                                                                                                                                                                                                                                                                                                          | \$ 5,000.00      |
| Sri Lanka    | Food Distribution (14 initiatives)                   | Lasallian Community Educational Services, Mutwal, Colombo 15, Diyagala Boys' Town, Ragama, De La Salle Provincialate, Mutwal, De La Salle House, Nanattan, Parish Churches: Vellankulam, Thevan Pity, Ganesapuram, Kalliyadi & Madhu, "Karunai Illam", Kaluvan Kerny, Batticaloa, Lasallian Community Educational Services, Mutwal, Colombo 15, De La Salle Provincialate, Mutwal, De La Salle House, Nanattan (Mallavi, Adampan & Thalaimannar), St. Benedict's College, Kotahena, Colombo 13. | \$ 21,900.00     |
| Thailand     | Solidarity Support / Emergency Catholic Dioceses     | La Salle Chotiravi Nakhon Sawan                                                                                                                                                                                                                                                                                                                                                                                                                                                                 | \$ 5,200.00      |
| Thailand     | School Support                                       | La Salle Chotiravi Nakhon Sawan                                                                                                                                                                                                                                                                                                                                                                                                                                                                 | \$ 92,100.00     |
| Thailand     | School Support                                       | La Salle Chotiravi Nakhon Sawan                                                                                                                                                                                                                                                                                                                                                                                                                                                                 | \$ 15,600.00     |
| Thailand     | Humanitarian Aid                                     | La Salle Chotiravi Nakhon Sawan                                                                                                                                                                                                                                                                                                                                                                                                                                                                 | \$ 2,300.00      |
| Thailand     | School Support                                       | Bamboo School                                                                                                                                                                                                                                                                                                                                                                                                                                                                                   | \$ 2,546.00      |
| Togo         | PPE & Hygienic Supplies                              | Collége Saint Athanase et DDEC                                                                                                                                                                                                                                                                                                                                                                                                                                                                  | \$ 990.92        |
| Togo         | Food Distribution                                    | Centre de Formation Permanente de Dapaong                                                                                                                                                                                                                                                                                                                                                                                                                                                       | \$ 1,638.22      |
| Togo         | PPE & Hygienic Supplies                              | Centre de Formation Permanente de Dapaong et Collège Saint Athanase de Dapaong                                                                                                                                                                                                                                                                                                                                                                                                                  | \$ 762.25        |
| Togo         | PPE & Hygienic Supplies                              | Dapaong and Lomé                                                                                                                                                                                                                                                                                                                                                                                                                                                                                | \$ 1,112.40      |
| USA          | School Support (70 initiatives)                      | Lasallian Educational Centers across United States                                                                                                                                                                                                                                                                                                                                                                                                                                              | \$ 9,000,000.00  |
| USA          | School Support and Humanitarian Aid (27 initiatives) | Philadelphia PA, Washington DC, Narrangansett RI, New York NY, Buffalo NY, Asbury Park NJ, Abany NY, Detroit MI, Providence RI, Baltimore MD, Bronx NY, Homestead FL, Freeport NY, Latham NY                                                                                                                                                                                                                                                                                                    | \$ 190,300.00    |
| Vietnam      | Humanitarian Aid to families                         | Charity School                                                                                                                                                                                                                                                                                                                                                                                                                                                                                  | \$ 7,506.00      |
| TOTAL        | 226                                                  |                                                                                                                                                                                                                                                                                                                                                                                                                                                                                                 | \$ 11.187.606,36 |