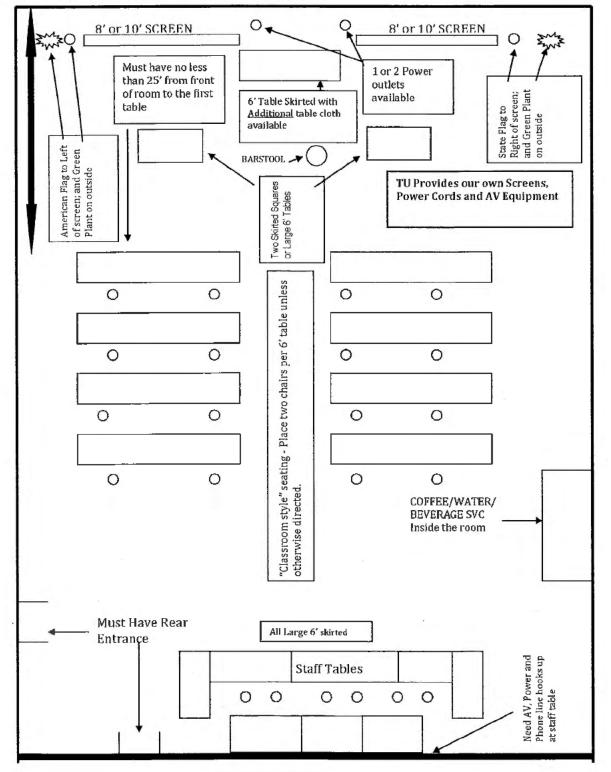

ided a bar stool for speaker
  - o Check that the hotel has provided three bottles of water for speaker
- Chair Setup
  - o Room to be set classroom style
  - Pens and pads should be placed at each place setting. Extra pens and pads should be kept in the back so that they can be easily retrieved when chairs need to be added to the setup
  - A water glass should be at each place setting, and pitchers of water should be within reach for each attendee
  - No candy should ever be on tables!
- Overall Atmosphere
  - Confirm that room temperature is no more than 68 degrees
  - Check to see if bulbs need to be removed from overhead lighting to avoid washing out of screens
  - o Walk speaker space to ensure adequate spacing from screens to first table

Private & Confidential · Page 30

TRUMP 3







### Fulfillment Registration Basics:

- Welcome Attendees
- Check Each Attendee Off on the Roster
  - Ask if he/ she has changed any contact information since last you saw them, if so, hand them a white primary registration card so that they may record the correct information to be entered into our system
  - Ask if he/she has brought a guest
    - If a guest is present they must fill out a blue guest card in order to complete the registration process
    - Each card should be reviewed for legibility and completion. If something is missing, ask for it.
  - In the event that an attendee is not on the roster, write down their name, and ask for them to step to the side and that you will investigate and be back with them momentarily
- Name Tags
  - o After each attendee has completed all o