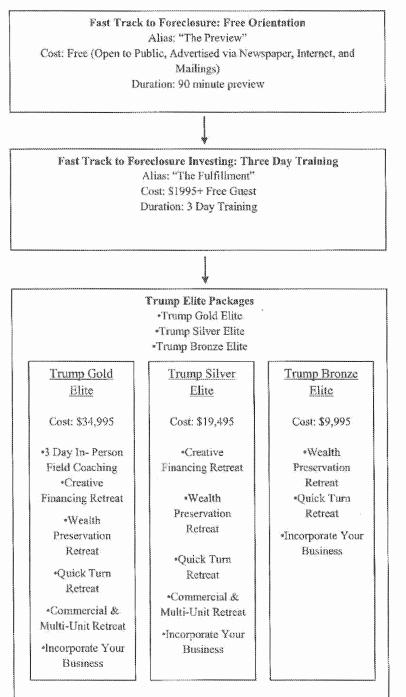

# III. THE PREVIEW Profit From Real Estate: Free Orientation

At this free 90 minute **Profit From Real Estate Investing** training, students will learn real estate investing strategies that will help secure their financial future, generate additional income, work less, and create more wealth. Some of the topics covered include:

Private & Confidential · Page 4

Case 3:13-cv-02519-GPC-WVG Document 212-1 Filed 05/31/16 Page 6 of 92

Live Events Programs & Services for 2010

Profit From Real Estate: Workshop Alias: "The Fulfillment," "The Back End," Fast Track to Foreclosure, "FTF" Duration: 3 Day training (Friday- Sunday) Cost: \$1495+ Free Guest (unless special promotion running)

# TRUMP ELITE PACKAGE VALUE (As taken from Elite Enrollment Form)

| Trump Gold Elite:<br>• 3 Day In-Field Mentorship<br>• Wealth Preservation Retreat                                                                                                                                                                                                                                                                | Retail Value<br>\$25,000<br>\$ 5,000                                      | Event<br>Special<br>You | Total Due                     |
|--------------------------------------------------------------------------------------------------------------------------------------------------------------------------------------------------------------------------------------------------------------------------------------------------------------------------------------------------|---------------------------------------------------------------------------|-------------------------|-------------------------------|
| <ul> <li>Quick Start Real Estate Retreat</li> <li>Creative Financing Retreat</li> <li>Commercial &amp; Multi-Unit Retreat</li> <li>Real Estate Investor Training Online Program</li> <li>Incorporate Your Business (State Licensing fees not Included)</li> <li>Foreclosure DealSource Property Listing Service (One Year Membership)</li> </ul> | \$ 5,000<br>\$ 5,000<br>\$ 5,000<br>\$ 3,000<br>\$ 995<br>\$ 420          | Save<br>29%             | Paid at<br>Enroliment         |
|                                                                                                                                                                                                                                                                                                                                                  | \$49,415                                                                  | \$34,995                | Balance                       |
| Trump Silver Elite:                                                                                                                                                                                                                                                                                                                              | Retail Value                                                              | 1000                    | the state of the state of the |
| <ul> <li>Wealth Preservation Retreat</li> <li>Quick Start Real Estate Retreat</li> <li>Creative Financing Retreat</li> <li>Commercial &amp; Multi-Unit Retreat</li> <li>Real Estate Investor Training Online Program</li> <li>Incorporate Your Business (State Licensing fees not Included)</li> </ul>                                           | \$5,000<br>\$5,000<br>\$5,000<br>\$5,000<br>\$3,000<br>\$ 995<br>\$23,995 | \$19,495                |                               |
|                                                                                                                                                                                                                                                                                                                                                  |                                                                           |                         |                               |
| Trump Bronze Elite:                                                                                                                                                                                                                                                                                                                              | Retail Value                                                              |                         |                               |
| <ul> <li>Wealth Preservation Retreat</li> </ul>                                                                                                                                                                                                                                                                                                  | \$ 5,000                                                                  |                         |                               |
| Quick Start Real Estate Retreat                                                                                                                                                                                                                                                                                                                  | \$ 5,000                                                                  |                         |                               |
| Incorporate Your Business (State Licensing fees not Included)rivate & Co                                                                                                                                                                                                                                                                         | \$10,995                                                                  | °<br>\$9,995            |                               |
|                                                                                                                                                                                                                                                                                                                                                  |                                                                           |                         |                               |