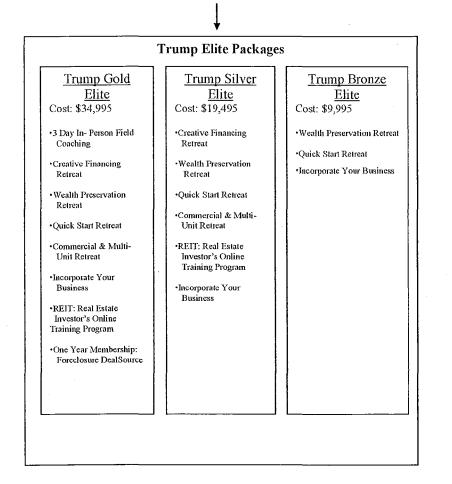

# TRUMP ELITE PACKAGE VALUE (As taken from Elite Enrollment Form)

| Trump Gold Elite:<br>• 3 Day In-Field Mentorship<br>• Wealth Preservation Retreat                                                                                                                                                                                                                                                                | Retail Value<br>\$25,000<br>\$ 5,000                                      | Event<br>Special<br>You | Total Due                     |
|--------------------------------------------------------------------------------------------------------------------------------------------------------------------------------------------------------------------------------------------------------------------------------------------------------------------------------------------------|---------------------------------------------------------------------------|-------------------------|-------------------------------|
| <ul> <li>Quick Start Real Estate Retreat</li> <li>Creative Financing Retreat</li> <li>Commercial &amp; Multi-Unit Retreat</li> <li>Real Estate Investor Training Online Program</li> <li>Incorporate Your Business (State Licensing fees not Included)</li> <li>Foreclosure DealSource Property Listing Service (One Year Membership)</li> </ul> | \$ 5,000<br>\$ 5,000<br>\$ 5,000<br>\$ 3,000<br>\$ 995<br>\$ 420          | Save<br>29%             | Paid at<br>Enroliment         |
|                                                                                                                                                                                                                                                                                                                                                  | \$49,415                                                                  | \$34,995                | Balance                       |
| Trump Silver Elite:                                                                                                                                                                                                                                                                                                                              | Retail Value                                                              | 1000                    | the state of the state of the |
| <ul> <li>Wealth Preservation Retreat</li> <li>Quick Start Real Estate Retreat</li> <li>Creative Financing Retreat</li> <li>Commercial &amp; Multi-Unit Retreat</li> <li>Real Estate Investor Training Online Program</li> <li>Incorporate Your Business (State Licensing fees not Included)</li> </ul>                                           | \$5,000<br>\$5,000<br>\$5,000<br>\$5,000<br>\$3,000<br>\$ 995<br>\$23,995 | \$19,495                |                               |
|                                                                                                                                                                                                                                                                                                                                                  |                                                                           |                         |                               |
| Trump Bronze Elite:                                                                                                                                                                                                                                                                                                                              | Retail Value                                                              |                         |                               |
| <ul> <li>Wealth Preservation Retreat</li> </ul>                                                                                                                                                                                                                                                                                                  | \$ 5,000                                                                  |                         |                               |
| Quick Start Real Estate Retreat                                                                                                                                                                                                                                                                                                                  | \$ 5,000                                                                  |                         |                               |
| Incorporate Your Business (State Licensing fees not Included)rivate & Co                                                                                                                                                                                                                                                                         | \$10,995                                                                  | °<br>\$9,995            |                               |
|                                                                                                                                                                                                                                                                                                                                                  |                                                                           |                         |                               |