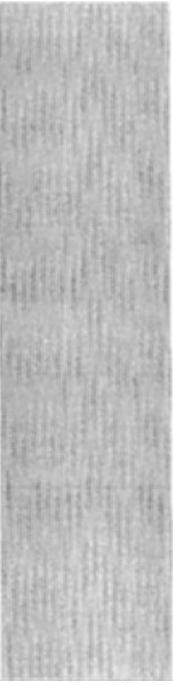

Private & Confidential . Page 16

- o Room to be set theatre style
- Confirm that there are extra chairs available in neat stacks towards the back of the room. (As per diagram)
- Chairs should be close enough together to give attendees sufficient space, while still
  maximizing the room and bringing attendees out of their comfort zone
- Pens and pads should be placed on each chair. Extra pens and pads should be kept in the back so that they can be easily retrieved when chairs need to be added to the setup

#### · Overall Atmosphere

- o Confirm that room temperature is no more than 68 degrees
- o Check to see if bulbs need to be removed from overhead lighting to avoid screen washout
- Walk speaker space to ensure adequate spacing from screen to first row of chairs