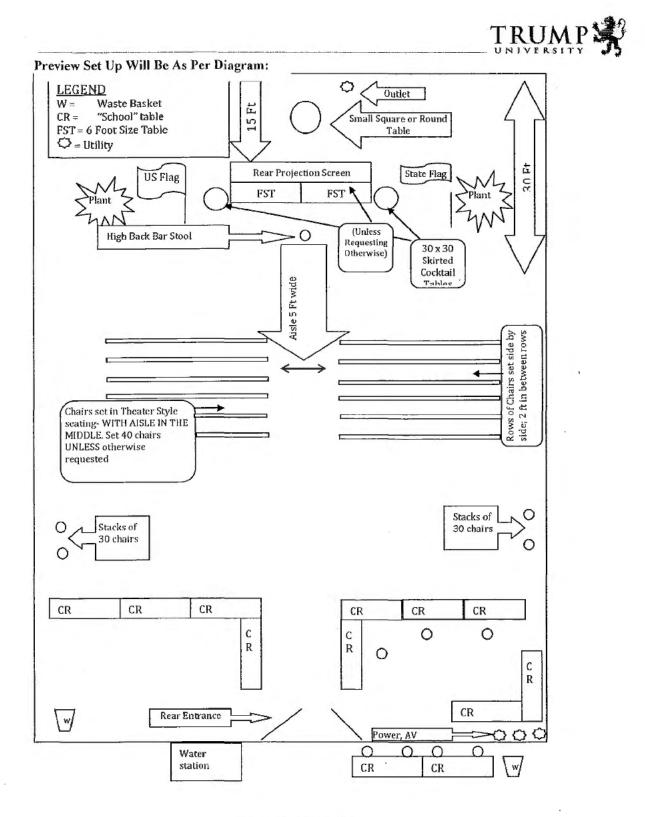

Private & Confidential . Page 16

- o Room to be set theatre style
- Confirm that there are extra chairs available in neat stacks towards the back of the room. (As per diagram)
- Chairs should be close enough together to give attendees sufficient space, while still
  maximizing the room and bringing attendees out of their comfort zone
- Pens and pads should be placed on each chair. Extra pens and pads should be kept in the back so that they can be easily retrieved when chairs need to be added to the setup

#### · Overall Atmosphere

- o Confirm that room temperature is no more than 68 degrees
- o Check to see if bulbs need to be removed from overhead lighting to avoid screen washout
- Walk speaker space to ensure adequate spacing from screen to first row of chairs