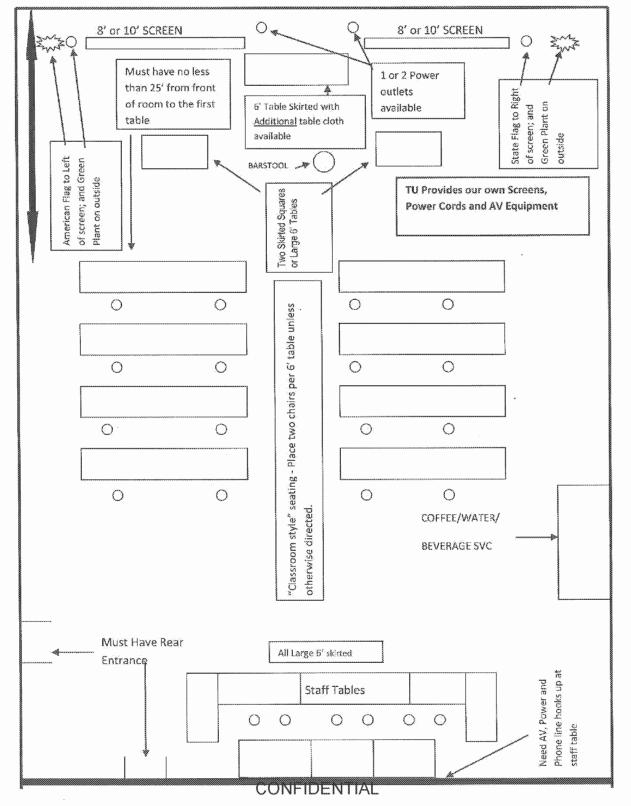

#### **Event Team Ground Rules**

- All Trump U Team Members (travel permitting) will meet the evening prior to the preview to walk the space, setup the room, and ensure that all necessary materials that have been shipped to the hotel, have been located by the hotel staff.
- Team Members must arrive at the preview event space 2 hours prior to the event.
- All Trump U Team Members must be professionally dressed at least one-hour prior to the beginning of the preview. Attire must always be neat, ironed and professional. All Trump U Team Members will always be dressed in a suit and must (with the exception of the Speaker) wear their jacket throughout the duration of the preview. Trump U Team Members should never have visible tattoos or facial piercings at any Trump U events.
- · Trump U name badges must be worn at all times.
- Tramp U Team Members are not permitted to use cell phones during the preview. The only time cell phones are permitted is when be-backs are being contacted. Any coordinator utilizing their cell phone during a preview is required to inform the Program Coordinator as to their emergency or the be-backs they are contacting.
- All Trump U Team Members are responsible for learning all parts of the preview set up process and working cohesively to do everything within their power to contribute to a successful event.
- Sales Coordinators are not permitted to have personal laptops at preview events. The only laptops that should be present are those of the Speaker and the Program Coordinator.
- All event sessions: both session and orientation must be recorded through the mixer to ensure the highest feasible audio quality for transcription and audibility purposes. Speakers are required to be on mic regardless of the number of attendees present for session or orientation. (See Recording Policy in Policy & Procedure section.)

#### **Preview Registration Setup**

- Registration Area Guidelines
  - This area should always be completed first to alleviate distractions and confusion for early preview attendee arrivals
  - o First impressions are critical! Make sure the registration area is neat and organized
- · Registration Area Setup
  - Signage must be prominent and presentable
  - o Strategically place directional signs at point of entry
  - o Place standup banner at registration table for additional effect
- · Iron and place table banner on registration table
  - Place registration cards, gnest registration cards, sharpies, and sticky name tags under the table until you are ready to start welcoming guests
- · Setup music to run in event room during registration for easy transition to room when doors open

#### **Preview Event Space Setup**

 Remember: No clutter! Main goal is to not let anything be a potential turnoff to a buyer or distract from the flow and presentation

Private & Confidential · Page 15

TRUMP 3

- Setup PC's Laptop Computer:
  - o Confirm that Verizon card works within meeting space
  - o Confirm power source
  - o Connect credit card swiper
- · Setup Speaker's Laptop Computer:
  - Confirm power source
  - Confirm laptop sound
  - Confirm projector connection
- Event Materials
  - o Retrieve all necessary paperwork for preview from shipped boxes
  - o Locate and organize materials needed
  - o Stow boxes out of sight of the preview attendees
  - o Display materials as indicated by Trump University
  - Be neat!! Lack of organization and disorder reflects poorly on Trump University and will directly influence attendee confidence and impacts efficiency
- Setup AV Equipment
  - Visual
    - Connect projector to power source and speaker laptop
    - Confirm projector power source and that projection is clear and straight on screen
    - Presentation check
    - Check that wireless presenter is working
    - Test Trump video to eliminate any issues before presentation

#### o Audio

- · Connect mixer on back sales table to house sound and confirm power source
- Put new batteries in lavaliere microphone, connect to mixer and confirm receiver power source
- · Connect iPod to mixer and confirm that it has been charged sufficiently
- · Connect Speaker laptop sound to mixer
- Put new batteries in recorder and connect to mixer
- Sound check
  - o Lavaliere microphone and adjust volume as necessary
  - Pod shuffle, adjust volume as necessary, and cue "Money, Money, Money" song (The O'Jays) for introduction
  - o Recorder through doing a "test" recording to ensure audibility
  - o Speaker laptop sound and adjust volume as necessary
- · Setup Front of Room
  - o Display banners on cocktail rounds on either side of screen
  - o Ensure that table banner is ironed and straight
  - o Display incentive product as indicated by Trump University
  - o Check that the hotel has provided a bar stool for speaker
  - o Check that the hotel has provided three bottles of water for speaker
- Chair Setup

Private & Confidential . Page 16

- o Room to be set theatre style
- Confirm that there are extra chairs available in neat stacks towards the back of the room. (As per diagram)
- Chairs should be close enough together to give attendees sufficient space, while still
  maximizing the room and bringing attendees out of their comfort zone
- Pens and pads should be placed on each chair. Extra pens and pads should be kept in the back so that they can be easily retrieved when chairs need to be added to the setup

#### · Overall Atmosphere

- o Confirm that room temperature is no more than 68 degrees
- o Check to see if bulbs need to be removed from overhead lighting to avoid screen washout
- Walk speaker space to ensure adequate spacing from screen to first row of chairs