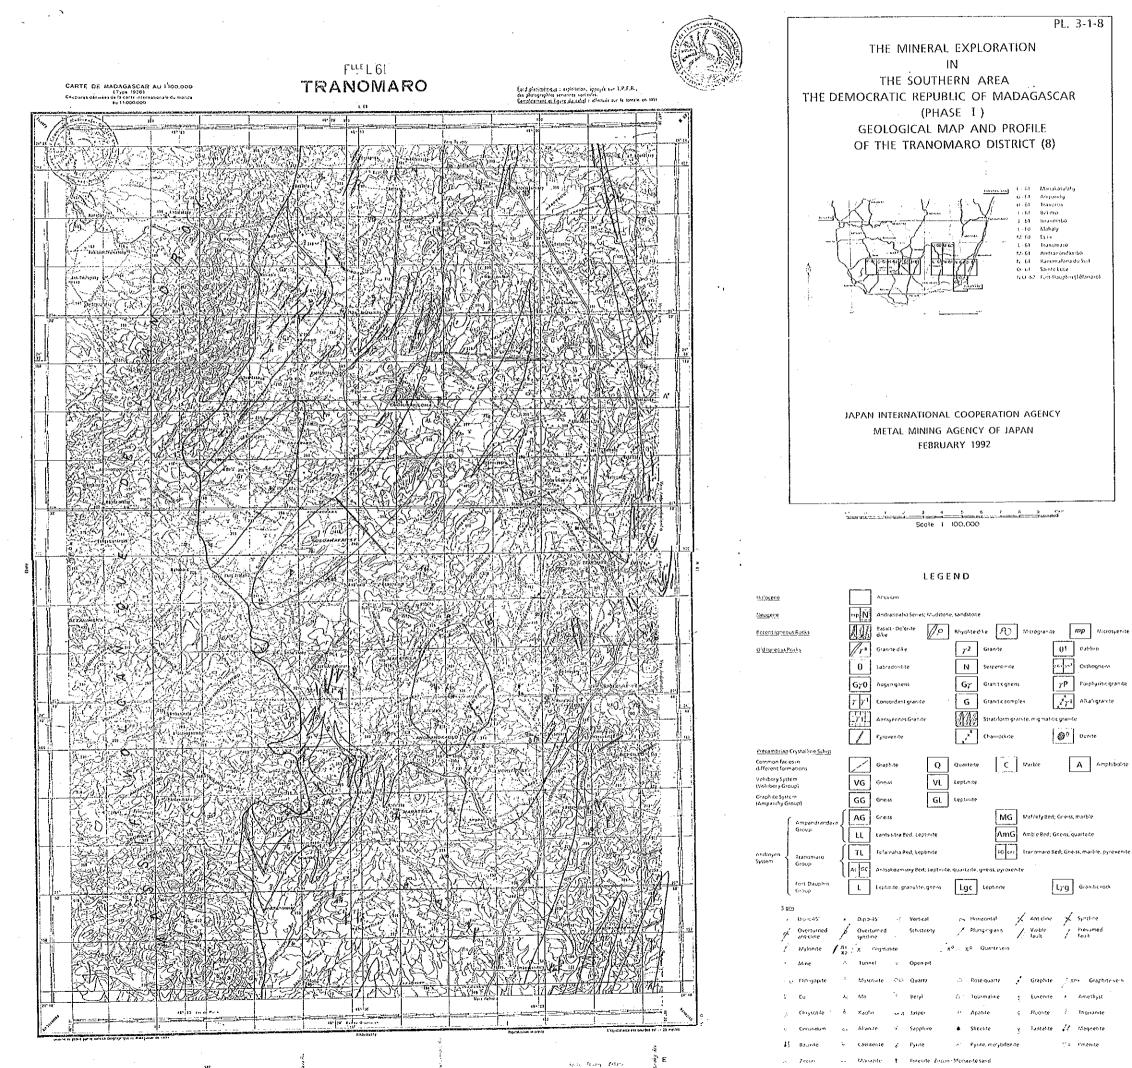

. .

. . . .





Nº Hutspring

\_\_\_\_\_



| ente /P                                          | Bhyohtedike (A)        | Microgranite                               | mp Microsyenite          |  |  |  |  |  |  |
|--------------------------------------------------|------------------------|--------------------------------------------|--------------------------|--|--|--|--|--|--|
| :                                                | y2 Granite             | - 61                                       | Gabbro                   |  |  |  |  |  |  |
| e                                                | N Serpentinite         | 1013                                       |                          |  |  |  |  |  |  |
| \$                                               | Gγ Granitic gnet       | » rp