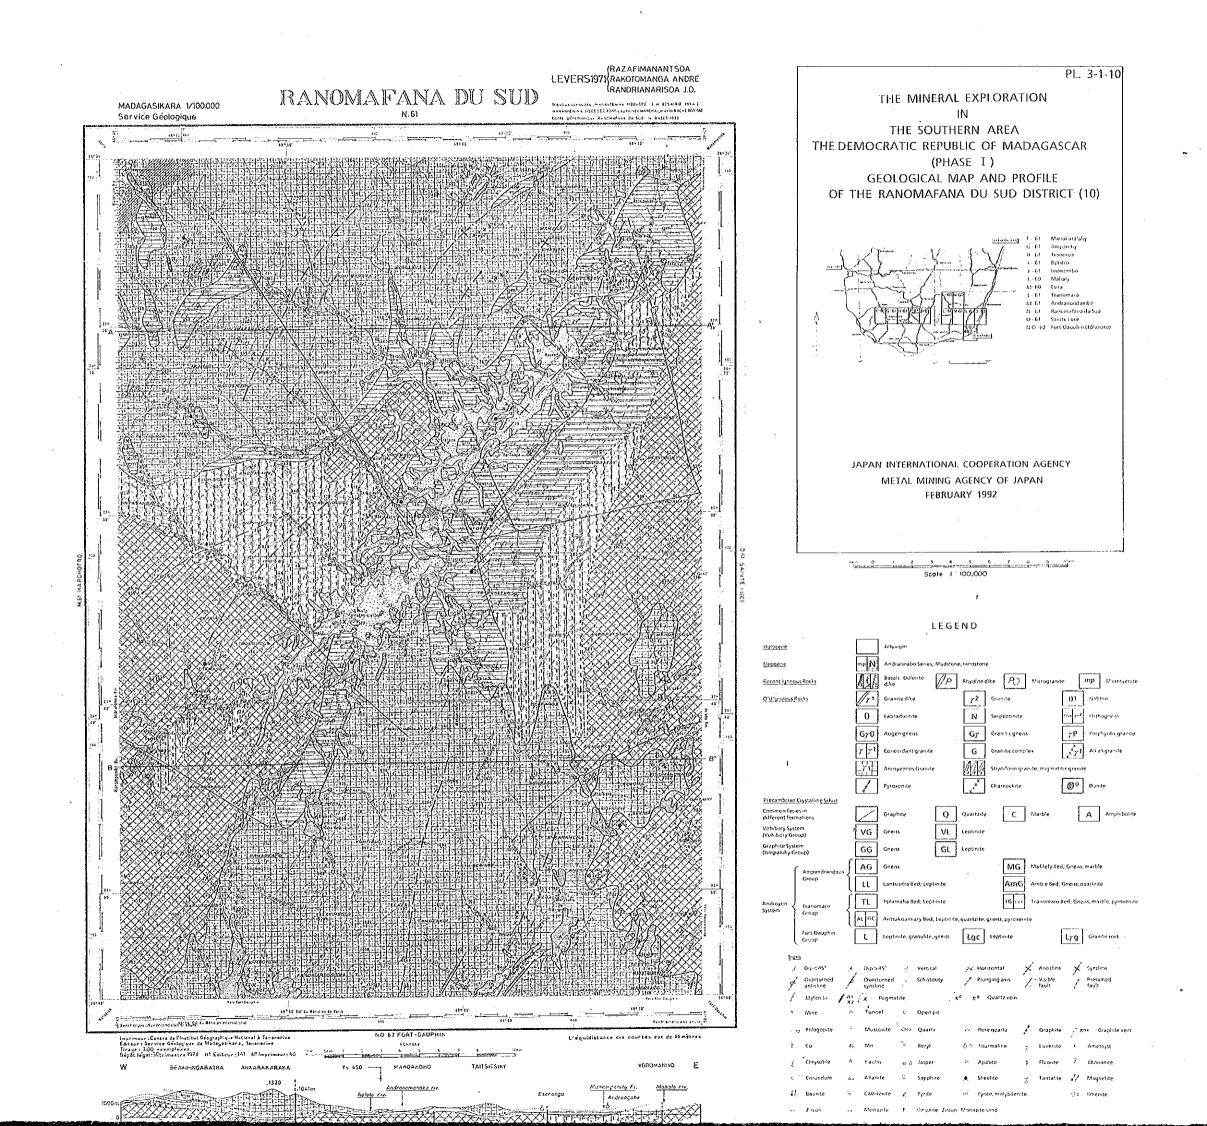

. .

. . . .

Nº Hutspring

\_\_\_\_\_

| ente /P                                          | Bhyohtedike (A)        | Microgranite                               | mp Microsyenite          |  |  |  |  |  |  |
|--------------------------------------------------|------------------------|--------------------------------------------|--------------------------|--|--|--|--|--|--|
| :                                                | y2 Granite             | - 61                                       | Gabbro                   |  |  |  |  |  |  |
| e                                                | N Serpentinite         | 1013                                       |                          |  |  |  |  |  |  |
| \$                                               | Gγ Granitic gnet       | » rp                                       | Porphysitic granite      |  |  |  |  |  |  |
| granite                                          | G Granitic com         | plex x                                     | -1 Alkalı granute        |  |  |  |  |  |  |
| Granite                                          | Stratiform ge          | anite, migmatitic gra                      |                          |  |  |  |  |  |  |
|                                                  | Charnockite            |                                            | Durete                   |  |  |  |  |  |  |
| Q                                                | Quarteite C            | Marble                                     | Amphibolite              |  |  |  |  |  |  |
| GL                                               | Leptinate              |                                            |                          |  |  |  |  |  |  |
|                                                  | MG                     | Mathely Bed; Gne:                          | ss, marble               |  |  |  |  |  |  |
| d; Leptonie                                      | AmG                    | Ambie Bed; Gnois,                          | quartzite                |  |  |  |  |  |  |
| d; Leptinite                                     | 15 61                  | Trantimaro Bed; Gr                         | iess, marble, pyroxenite |  |  |  |  |  |  |
| ry Ged, Leptraite, quartzite, gneiss, pyroxen.ca |                        |                                            |                          |  |  |  |  |  |  |
| white, great                                     | Lgc Leptinite          | Lrg                                        | Gramitic rock            |  |  |  |  |  |  |
|                                                  |                        | ,                                          |                          |  |  |  |  |  |  |
| Vert cal                                         | is Ponzental           | 🗙 Antichice 🖌                              | Synckne                  |  |  |  |  |  |  |
| ichistosity                                      | / Plunging axis        | Z Antichne – X<br>Visible – Z<br>feult – Z | Presumed<br>Tault        |  |  |  |  |  |  |
| , z                                              | v, ⊈® Quattzvein       |                                            |                          |  |  |  |  |  |  |
| Dpen p-t                                         |                        |                                            |                          |  |  |  |  |  |  |
| Suartz                                           | 🔅 Rote quarta 🥊        | Graphite 👎 a                               | the Graphite vein        |  |  |  |  |  |  |
| leryl                                            | 0.4 Fourmaline         | Euxenite :                                 | Amethyst                 |  |  |  |  |  |  |
| asper                                            | X Apaule               | Pagnite 2                                  | Thomanite                |  |  |  |  |  |  |
| apphare                                          | 🕭 Sheolite y           | Tantakte 🏑                                 | Magnetite                |  |  |  |  |  |  |
| yrite                                            | e/ Pyrite, molybdenite | ۲.                                         | Rmenite                  |  |  |  |  |  |  |
| menite Zircon-                                   | Monacite sand          |                                            |                          |  |  |  |  |  |  |