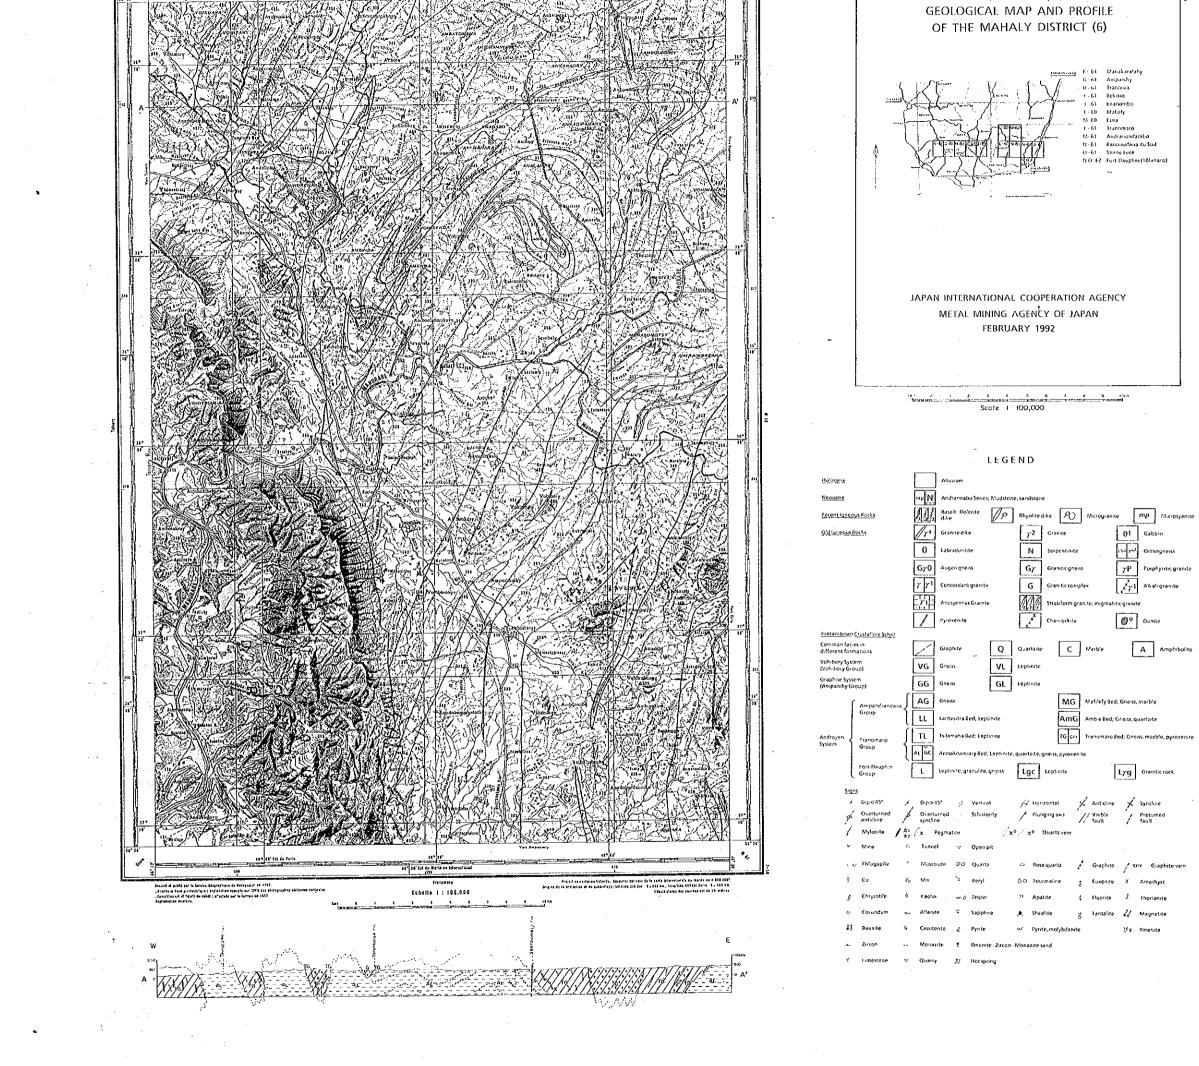

. .

. . . .

Nº Hutspring

\_\_\_\_\_

| ente /P                                          | Bhyohtedike (A)        | Microgranite                               | mp Microsyenite          |  |  |  |  |  |  |
|--------------------------------------------------|------------------------|--------------------------------------------|--------------------------|--|--|--|--|--|--|
| :                                                | y2 Granite             | - 61                                       | Gabbro                   |  |  |  |  |  |  |
| e                                                | N Serpentinite         | 1013                                       |                          |  |  |  |  |  |  |
| \$                                               | Gγ Granitic gnet       | » rp                                       | Porphysitic granite      |  |  |  |  |  |  |
| granite                                          | G Granitic com         | plex x                                     | -1 Alkalı granute        |  |  |  |  |  |  |
| Granite                                          | Stratiform ge          | anite, migmatitic gra                      |                          |  |  |  |  |  |  |
|                                                  | Charnockite            |                                            | Durete                   |  |  |  |  |  |  |
| Q                                                | Quarteite C            | Marble                                     | Amphibolite              |  |  |  |  |  |  |
| GL                                               | Leptinate              |                                            |                          |  |  |  |  |  |  |
|                                                  | MG                     | Mathely Bed; Gne:                          | ss, marble               |  |  |  |  |  |  |
| d; Leptonie                                      | AmG                    | Ambie Bed; Gnois,                          | quartzite                |  |  |  |  |  |  |
| d; Leptinite                                     | 15 61                  | Trantimaro Bed; Gr                         | iess, marble, pyroxenite |  |  |  |  |  |  |
| ry Ged, Leptraite, quartzite, gneiss, pyroxen.ca |                        |                                            |                          |  |  |  |  |  |  |
| white, great                                     | Lgc Leptinite          | Lrg                                        | Gramitic rock            |  |  |  |  |  |  |
|                                                  |                        | ,                                          |                          |  |  |  |  |  |  |
| Vert cal                                         | is Ponzental           | 🗙 Antichice 🖌                              | Synckne                  |  |  |  |  |  |  |
| ichistosity                                      | / Plunging axis        | Z Antichne – X<br>Visible – Z<br>feult – Z | Presumed<br>Tault        |  |  |  |  |  |  |
| , z                                              | v, ⊈® Quattzvein       |                                            |                          |  |  |  |  |  |  |
| Dpen p-t                                         |                        |                                            |                          |  |  |  |  |  |  |
| Suartz                                           | 🔅 Rote quarta 🥊        | Graphite 👎 a                               | the Graphite vein        |  |  |  |  |  |  |
| leryl                                            | 0.4 Fourmaline         | Euxenite :                                 | Amethyst                 |  |  |  |  |  |  |
| asper                                            | X Apaule               | Pagnite 2                                  | Thomanite                |  |  |  |  |  |  |
| apphare                                          | 🕭 Sheolite y           | Tantakte 🏑                                 | Magnetite                |  |  |  |  |  |  |
| yrite                                            | e/ Pyrite, molybdenite | ۲.                                         | Rmenite                  |  |  |  |  |  |  |
| menite Zircon-                                   | Monacite sand          |                                            |                          |  |  |  |  |  |  |