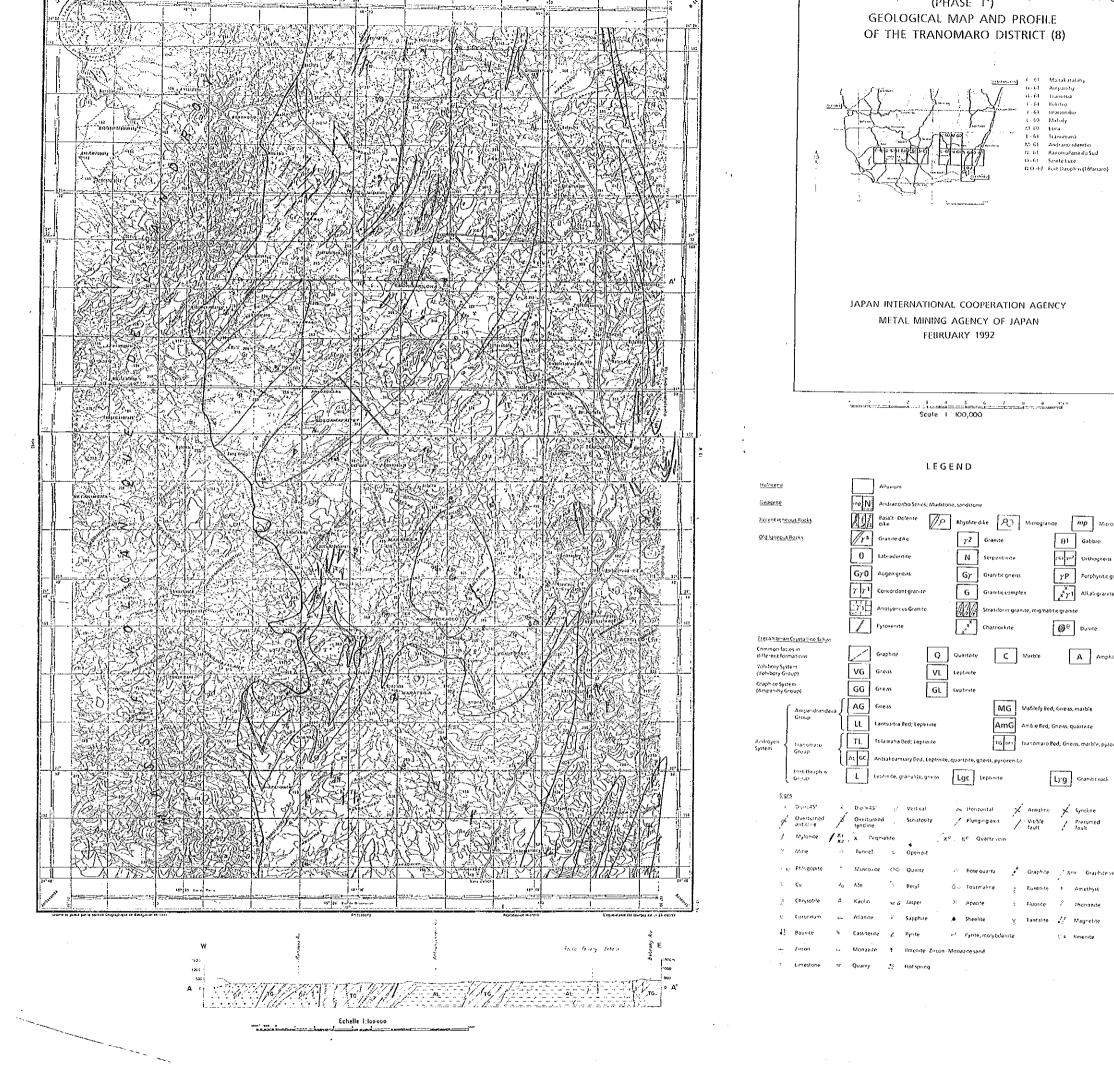

. .

. . . .

Nº Hutspring

\_\_\_\_\_

| ente /P                                          | Bhyohtedike (A)        | Microgranite                               | mp Microsyenite          |  |  |  |  |  |  |
|--------------------------------------------------|------------------------|--------------------------------------------|--------------------------|--|--|--|--|--|--|
| :                                                | y2 Granite             | - 61                                       | Gabbro                   |  |  |  |  |  |  |
| e                                                | N Serpentinite         | 1013                                       |                          |  |  |  |  |  |  |
| \$                                               | Gγ Granitic gnet       | » rp                                       | Porphysitic granite      |  |  |  |  |  |  |
| granite                                          | G Granitic com         | plex x                                     | -1 Alkalı granute        |  |  |  |  |  |  |
| Granite                                          | Stratiform ge          | anite, migmatitic gra                      |                          |  |  |  |  |  |  |
|                                                  | Charnockite            |                                            | Durete                   |  |  |  |  |  |  |
| Q                                                | Quarteite C            | Marble                                     | Amphibolite              |  |  |  |  |  |  |
| GL                                               | Leptinate              |                                            |                          |  |  |  |  |  |  |
|                                                  | MG                     | Mathely Bed; Gne:                          | ss, marble               |  |  |  |  |  |  |
| d; Leptonie                                      | AmG                    | Ambie Bed; Gnois,                          | quartzite                |  |  |  |  |  |  |
| d; Leptinite                                     | 15 61                  | Trantimaro Bed; Gr                         | iess, marble, pyroxenite |  |  |  |  |  |  |
| ry Ged, Leptraite, quartzite, gneiss, pyroxen.ca |                        |                                            |                          |  |  |  |  |  |  |
| white, great                                     | Lgc Leptinite          | Lrg                                        | Gramitic rock            |  |  |  |  |  |  |
|                                                  |                        | ,                                          |                          |  |  |  |  |  |  |
| Vert cal                                         | is Ponzental           | 🗙 Antichice 🖌                              | Synckne                  |  |  |  |  |  |  |
| ichistosity                                      | / Plunging axis        | Z Antichne – X<br>Visible – Z<br>feult – Z | Presumed<br>Tault        |  |  |  |  |  |  |
| , z                                              | v, ⊈® Quattzvein       |                                            |                          |  |  |  |  |  |  |
| Dpen p-t                                         |                        |                                            |                          |  |  |  |  |  |  |
| Suartz                                           | 🔅 Rote quarta 🥊        | Graphite 👎 a                               | the Graphite vein        |  |  |  |  |  |  |
| leryl                                            | 0.4 Fourmaline         | Euxenite :                                 | Amethyst                 |  |  |  |  |  |  |
| asper                                            | X Apaule               | Pagnite 2                                  | Thomanite                |  |  |  |  |  |  |
| apphare                                          | 🕭 Sheolite y           | Tantakte 🏑                                 | Magnetite                |  |  |  |  |  |  |
| yrite                                            | e/ Pyrite, molybdenite | ۲.                                         | Rmenite                  |  |  |  |  |  |  |
| menite Zircon-                                   | Monacite sand          |                                            |                          |  |  |  |  |  |  |