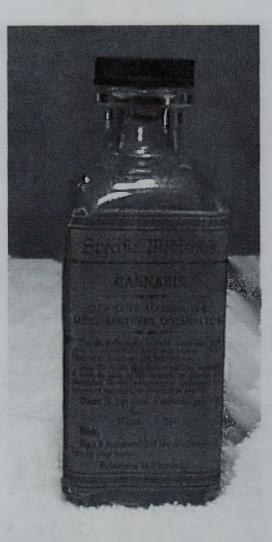

## PERCENTAGE OF FORMULATION

Below are shown various photos of Lloyd Brothers "specific Medicines" Cannabis Tincture bottles/Labels, showing the percentage of Alcohol present. Note the differences range from 74% all the way up to 81%. This is due to the differences of active (Oily plant resin material) that was extracted per a given volume of plant material.

As stated elsewhere, the formulation [as per eclectic standards) called for 8 oz of plant matter per each eventual liquid pint of medicine.

Alcohol = 74%

Alcohol = 81%

Alcohol = 74%

Alcohol = 81%

Alcohol = 74%

Alcohol = 74%

Alcohol = 79%