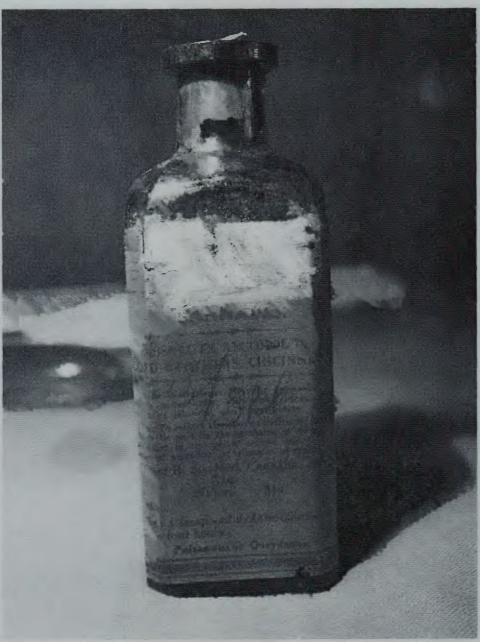

## PERCENTAGE OF FORMULATION

Below are shown various photos of Lloyd Brothers "specific Medicines" Cannabis Tincture bottles/Labels, showing the percentage of Alcohol present. Note the differences range from 74% all the way up to 81%. This is due to the differences of active (Oily plant resin material) that was extracted per a given volume of plant material.

As stated elsewhere, the formulation [as per eclectic standards) called for 8 oz of plant matter per each eventual liquid pint of medicine.

Alcohol = 74%

Alcohol = 81%

Alcohol = 74%

Alcohol = 81%

Alcohol = 74%

Alcohol = 74%

Alcohol = 79%