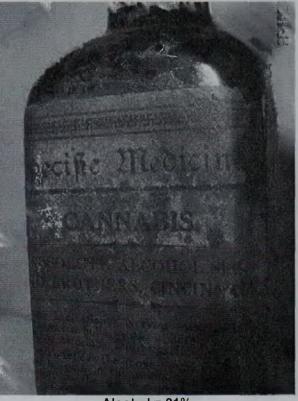

## PERCENTAGE OF FORMULATION

Below are shown various photos of Lloyd Brothers "specific Medicines" Cannabis Tincture bottles/Labels, showing the percentage of Alcohol present. Note the differences range from 74% all the way up to 81%. This is due to the differences of active (Oily plant resin material) that was extracted per a given volume of plant material.

Alcohol = 74%

Alcohol = 79%