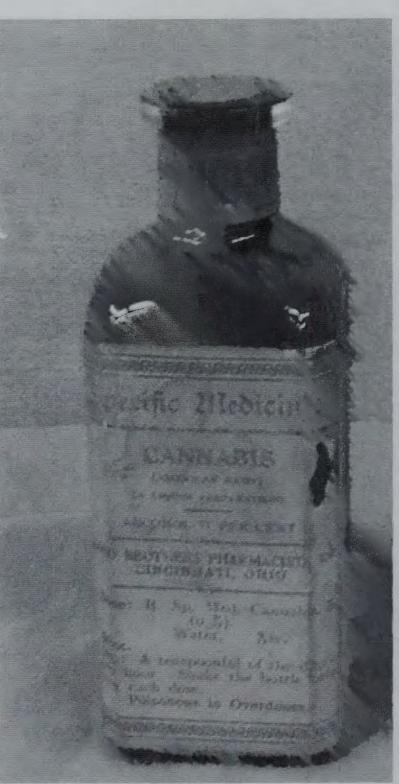

## PERCENTAGE OF FORMULATION

Below are shown various photos of Lloyd Brothers "specific Medicines" Cannabis Tincture bottles/Labels, showing the percentage of Alcohol present. Note the differences range from 74% all the way up to 81%. This is due to the differences of active (Oily plant resin material) that was extracted per a given volume of plant material.

As stated elsewhere, the formulation [as per eclectic standards) called for 8 oz of plant matter per each eventual liquid pint of medicine.

Alcohol = 74%

Alcohol = 81%

Alcohol = 74%

Alcohol = 81%

Alcohol = 74%

Alcohol = 74%

Alcohol = 79%