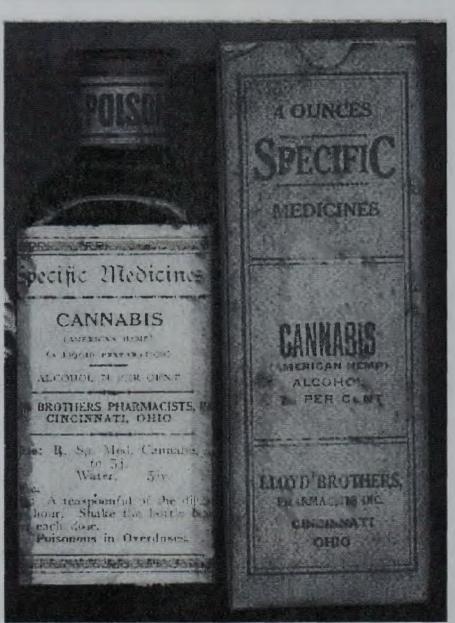

## PERCENTAGE OF FORMULATION

Below are shown various photos of Lloyd Brothers "specific Medicines" Cannabis Tincture bottles/Labels, showing the percentage of Alcohol present. Note the differences range from 74% all the way up to 81%. This is due to the differences of active (Oily plant resin material) that was extracted per a given volume of plant material.

As stated elsewhere, the formulation [as per eclectic standards) called for 8 oz of plant matter per each eventual liquid pint of medicine.

Alcohol = 74%

Alcohol = 81%

Alcohol = 74%

Alcohol = 81%

Alcohol = 74%