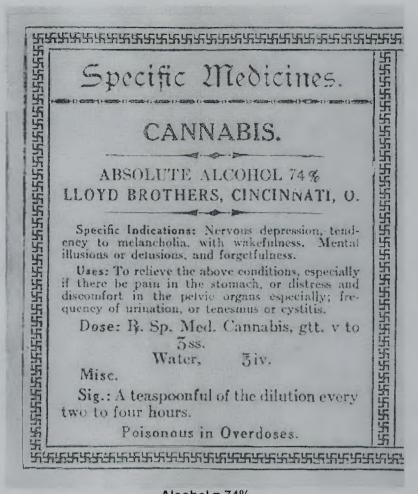

## PERCENTAGE OF FORMULATION

Below are shown various photos of Lloyd Brothers "specific Medicines" Cannabis Tincture bottles/Labels, showing the percentage of Alcohol present. Note the differences range from 74% all the way up to 81%. This is due to the differences of active (Oily plant resin material) that was extracted per a given volume of plant material.

As stated elsewhere, the formulation [as per eclectic standards) called for 8 oz of plant matter per each eventual liquid pint of medicine.

Alcohol = 74%

Alcohol = 81%

Alcohol = 74%

Alcohol = 81%

Alcohol = 74%