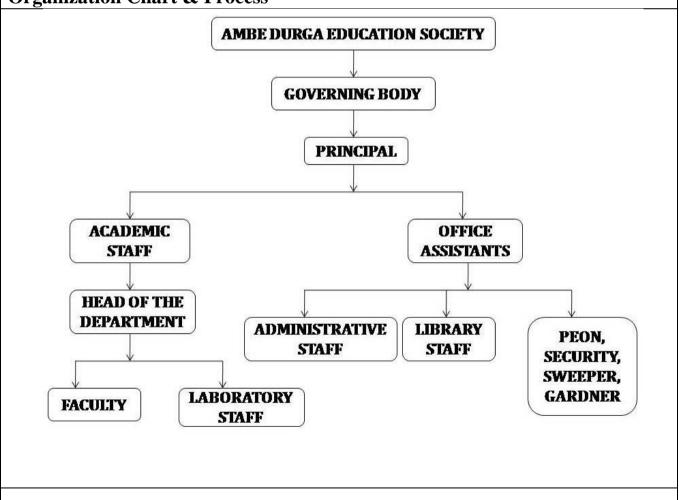

#### **Organization Chart & Process**

| affairs/improvements                                                       | Faculty members and students are jointly involved in research and academic activities, as a result faculty members and students have published several papers in reputed journals. Faculty members and students have also attended several conferences, workshops and seminars and received awards for their work.                            |                                                                                                                                                                                                         |                                                                                                                                                      |  |  |
|----------------------------------------------------------------------------|-----------------------------------------------------------------------------------------------------------------------------------------------------------------------------------------------------------------------------------------------------------------------------------------------------------------------------------------------|---------------------------------------------------------------------------------------------------------------------------------------------------------------------------------------------------------|------------------------------------------------------------------------------------------------------------------------------------------------------|--|--|
| Mechanism / Norms and Procedure for democratic / good Governance           | administ                                                                                                                                                                                                                                                                                                                                      | Good governance is ensured by following proper hierarchy administrative structure at institution. Delegation of work enhances smooth and transparent governance at DBCOP.                               |                                                                                                                                                      |  |  |
| Student feedback mechanism on Institutional Governance/Faculty Performance | Library, enables                                                                                                                                                                                                                                                                                                                              | Laboratories & Extracurr<br>to read the minds of the<br>nelps in framing the ne                                                                                                                         | various issues related to Academics, icular activities etc are obtained. This students & their areas of concern w steps required for the development |  |  |
| Grievance Redressal<br>mechanism for faculty, staff<br>and student         | Grievance Redressal Committee of five members of the institute's Teaching staff is formed for redressal of the grievance of the aggrieved students. Regular meetings of the committee are held to resolve students grievances. If required Rashtrasant Tukadoji Maharaj Nagpur University's Grievance redressal committee's advice is sought. |                                                                                                                                                                                                         |                                                                                                                                                      |  |  |
| Establishment of                                                           |                                                                                                                                                                                                                                                                                                                                               | Anti Ragging (                                                                                                                                                                                          | Committee 2020-21                                                                                                                                    |  |  |
| Anti-Ragging Committee                                                     |                                                                                                                                                                                                                                                                                                                                               | M                                                                                                                                                                                                       | embers                                                                                                                                               |  |  |
|                                                                            | Sr. No.                                                                                                                                                                                                                                                                                                                                       | Name                                                                                                                                                                                                    | Role in committee                                                                                                                                    |  |  |
|                                                                            | 01                                                                                                                                                                                                                                                                                                                                            | Dr (Mrs) Ujwala Mahajan                                                                                                                                                                                 | Chairperson                                                                                                                                          |  |  |
|                                                                            | 02                                                                                                                                                                                                                                                                                                                                            | Mr. Purushottam Gangane                                                                                                                                                                                 | Secretary                                                                                                                                            |  |  |
|                                                                            | 03                                                                                                                                                                                                                                                                                                                                            | Mr. Vishwanath Kuthe                                                                                                                                                                                    | Representative of Police Administration                                                                                                              |  |  |
|                                                                            | 04                                                                                                                                                                                                                                                                                                                                            | Mr. Amar Kane                                                                                                                                                                                           | Representative of Local Media                                                                                                                        |  |  |
|                                                                            | 05                                                                                                                                                                                                                                                                                                                                            | Shri Girish V. Gadge                                                                                                                                                                                    | Representative of NGO                                                                                                                                |  |  |
|                                                                            | 06                                                                                                                                                                                                                                                                                                                                            | Dr Nilesh Mahajan                                                                                                                                                                                       | Faculty member                                                                                                                                       |  |  |
|                                                                            | 07                                                                                                                                                                                                                                                                                                                                            | Ms. Rohini Kharwade                                                                                                                                                                                     | Faculty member                                                                                                                                       |  |  |
|                                                                            | 08                                                                                                                                                                                                                                                                                                                                            | Mr. Chintaman Matre                                                                                                                                                                                     | Representative from Supporting Staff                                                                                                                 |  |  |
|                                                                            | 09                                                                                                                                                                                                                                                                                                                                            | Ms. Amisha Gupta                                                                                                                                                                                        | Student Representative                                                                                                                               |  |  |
|                                                                            | 10                                                                                                                                                                                                                                                                                                                                            | Mr. Sarvesh Rambhad                                                                                                                                                                                     | Student Representative                                                                                                                               |  |  |
|                                                                            |                                                                                                                                                                                                                                                                                                                                               | Anti-ragging Squad fo                                                                                                                                                                                   | or academic year 2020-21                                                                                                                             |  |  |
|                                                                            | Sr. No.                                                                                                                                                                                                                                                                                                                                       | Name                                                                                                                                                                                                    |                                                                                                                                                      |  |  |
|                                                                            |                                                                                                                                                                                                                                                                                                                                               | Name                                                                                                                                                                                                    | Designation                                                                                                                                          |  |  |
|                                                                            |                                                                                                                                                                                                                                                                                                                                               |                                                                                                                                                                                                         | Designation Chairperson                                                                                                                              |  |  |
|                                                                            | 01                                                                                                                                                                                                                                                                                                                                            | Dr (Mrs) Ujwala Mahajan                                                                                                                                                                                 | Designation Chairperson Member                                                                                                                       |  |  |
|                                                                            | 01                                                                                                                                                                                                                                                                                                                                            |                                                                                                                                                                                                         | Chairperson                                                                                                                                          |  |  |
|                                                                            | 01<br>02                                                                                                                                                                                                                                                                                                                                      | Dr (Mrs) Ujwala Mahajan<br>Dr Nilesh Mahajan                                                                                                                                                            | Chairperson Member                                                                                                                                   |  |  |
|                                                                            | 01<br>02<br>03                                                                                                                                                                                                                                                                                                                                | Dr (Mrs) Ujwala Mahajan<br>Dr Nilesh Mahajan<br>Mr. Purushottam Gangane                                                                                                                                 | Chairperson Member Member                                                                                                                            |  |  |
|                                                                            | 01<br>02<br>03<br>04                                                                                                                                                                                                                                                                                                                          | Dr (Mrs) Ujwala Mahajan Dr Nilesh Mahajan Mr. Purushottam Gangane Ms. Rohini Kharwade                                                                                                                   | Chairperson Member Member Member                                                                                                                     |  |  |
| Establishment of Online                                                    | 01<br>02<br>03<br>04                                                                                                                                                                                                                                                                                                                          | Dr (Mrs) Ujwala Mahajan Dr Nilesh Mahajan Mr. Purushottam Gangane Ms. Rohini Kharwade Mr. Chintaman Matre                                                                                               | Chairperson Member Member Member                                                                                                                     |  |  |
| Establishment of Online<br>Grievance Redressal                             | 01<br>02<br>03<br>04                                                                                                                                                                                                                                                                                                                          | Dr (Mrs) Ujwala Mahajan Dr Nilesh Mahajan Mr. Purushottam Gangane Ms. Rohini Kharwade Mr. Chintaman Matre  Grievance Redressal Co                                                                       | Chairperson  Member  Member  Member  Member  Member                                                                                                  |  |  |
|                                                                            | 01<br>02<br>03<br>04<br>05<br>Sr. No.                                                                                                                                                                                                                                                                                                         | Dr (Mrs) Ujwala Mahajan Dr Nilesh Mahajan Mr. Purushottam Gangane Ms. Rohini Kharwade Mr. Chintaman Matre  Grievance Redressal Contains Name Shri Manoj V. Balpande                                     | Chairperson Member Member Member Member Member Member Member Member  Member  Member                                                                  |  |  |
| Grievance Redressal                                                        | 01<br>02<br>03<br>04<br>05<br>Sr. No.<br>01<br>02                                                                                                                                                                                                                                                                                             | Dr (Mrs) Ujwala Mahajan Dr Nilesh Mahajan Mr. Purushottam Gangane Ms. Rohini Kharwade Mr. Chintaman Matre  Grievance Redressal Co Name Shri Manoj V. Balpande Dr (Mrs) Ujwala Mahajan                   | Chairperson Member Member Member Member Member Member Member  Member  Chairperson Secretary                                                          |  |  |
| Grievance Redressal                                                        | 01<br>02<br>03<br>04<br>05<br>Sr. No.<br>01<br>02<br>03                                                                                                                                                                                                                                                                                       | Dr (Mrs) Ujwala Mahajan Dr Nilesh Mahajan Mr. Purushottam Gangane Ms. Rohini Kharwade Mr. Chintaman Matre  Grievance Redressal Consume Shri Manoj V. Balpande Dr (Mrs) Ujwala Mahajan Shri Girish Gadge | Chairperson Member Member Member Member Member Member Member  Member  Chairperson Secretary Member                                                   |  |  |
| Grievance Redressal                                                        | 01<br>02<br>03<br>04<br>05<br>Sr. No.<br>01<br>02                                                                                                                                                                                                                                                                                             | Dr (Mrs) Ujwala Mahajan Dr Nilesh Mahajan Mr. Purushottam Gangane Ms. Rohini Kharwade Mr. Chintaman Matre  Grievance Redressal Co Name Shri Manoj V. Balpande Dr (Mrs) Ujwala Mahajan                   | Chairperson Member Member Member Member Member Member Member  Member  Chairperson Secretary                                                          |  |  |