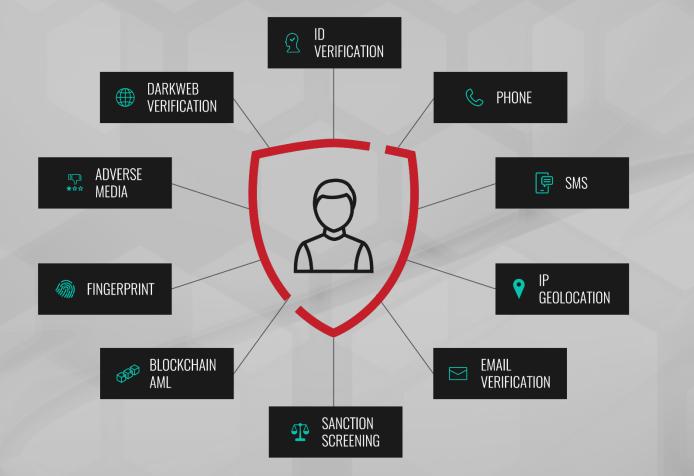

### IDENTITY DATA

# Over 30 different data sources from one single API.

Real time identity analytics to create a trust anchor and to fight fraud while keeping trusted transactions in motion.

EVOLUTION OF eDNA

from payment networks, third party assertions.

### IDENTITY ENGINE: eDNA<sup>TM</sup>

Patented Electronic DNA (eDNA<sup>TM</sup>)