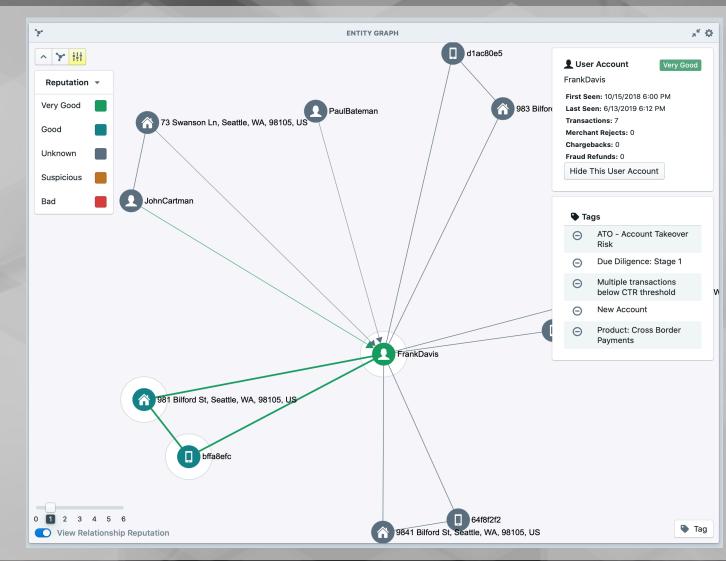

#### **Continuous Monitoring:**

Access flexible and fully customizable data for risk scoring, setting rules and alerts based on your risk. Harness the power of an orchestration layer, bringing together and normalizing data from a wide variety of sources and eDNA<sup>™</sup> identity engine.

### IDENTITY ENGINE: eDNA<sup>TM</sup>

Patented Electronic DNA (eDNA<sup>TM</sup>)

#### Build Proof Monitor Re-Use Digital Identities

- Digital Asset based on the user's digital transactions can be re-used
- Updates in real time as users transact
- Secured via strong encryption
- Anonymous and compliant with global regulations (GDPR, CCPA, etc.)