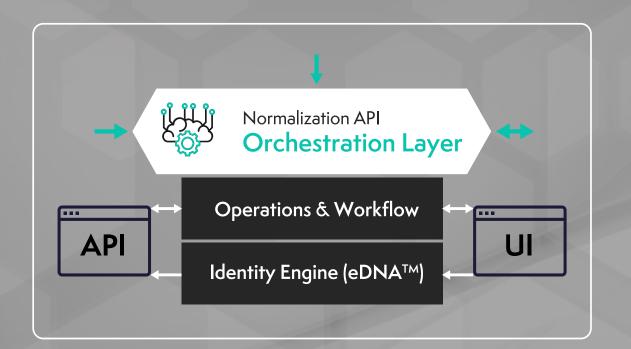

# ACUANT TRUSTED IDENTITY PLATFORM

Minimize risk, prevent fraud and enhance security with automated solutions for real time assessment.

#### Establish a Trust Anchor:

Access a continuum of stand alone or layered solutions for complete identity proofing and fraud prevention to verify who you are doing business with, the first time and every time. Access real time data via API from leading thirdparty party vendors all in one place.

#### **Continuous Monitoring:**

Access flexible and fully customizable data for risk scoring, setting rules and alerts based on your risk. Harness the power of an orchestration layer, bringing together and normalizing data from a wide variety of sources and eDNA<sup>™</sup> identity engine.