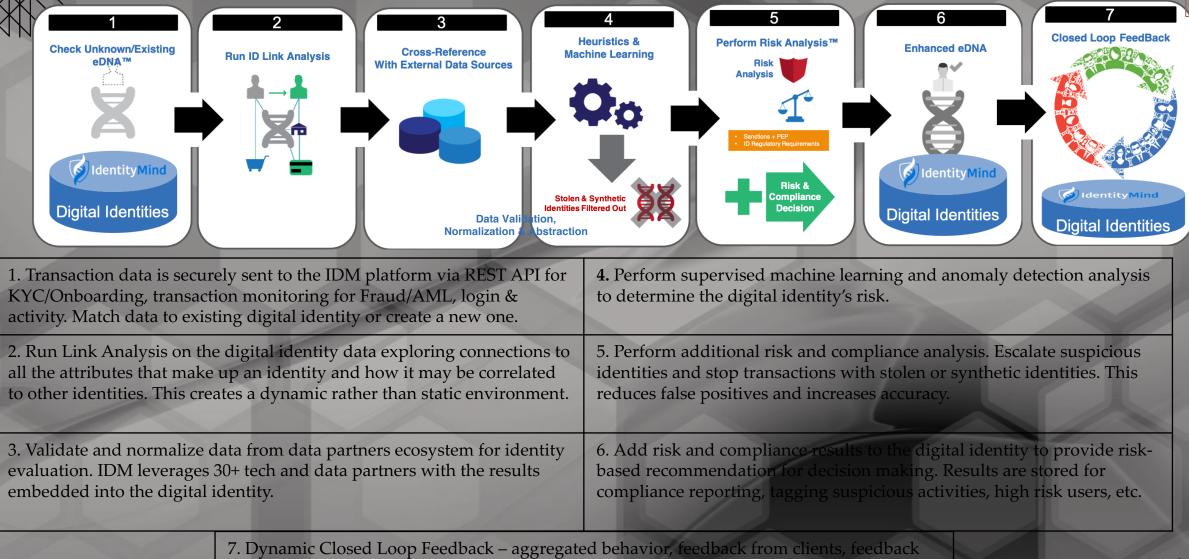

#### **Continuous Monitoring:**

Access flexible and fully customizable data for risk scoring, setting rules and alerts based on your risk. Harness the power of an orchestration layer, bringing together and normalizing data from a wide variety of sources and eDNA<sup>™</sup> identity engine.

# Over 30 different data sources from one single API.

Real time identity analytics to create a trust anchor and to fight fraud while keeping trusted transactions in motion.

EVOLUTION OF eDNA

from payment networks, third party assertions.

### IDENTITY ENGINE: eDNA<sup>TM</sup>

Patented Electronic DNA (eDNA<sup>TM</sup>)

#### Build Proof Monitor Re-Use Digital Identities

- Digital Asset based on the user's digital transactions can be re-used
- Updates in real time as users transact
- Secured via strong encryption
- Anonymous and compliant with global regulations (GDPR, CCPA, etc.)