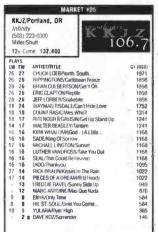

|
| 11 18                        | DAVID MANN/Stone Groove           | 1       |
|                              | DOWN TO THE BONE/Righteous Reeds  | 1       |
| 11 18                        | ALTENOUR F/GRUSIN/Get Up Stand Up | 1       |
| 10 18                        | JAMES & BRAUN/Shake It Up         | 1       |
| 9 18                         | EUGE GROOVE/Romeo & Juliet        | 1       |
|                              | NORMAN BROWN/Paradise             | 1       |
| 11 18                        | CHIELEMINUCCUMy Girl Sunday       | 1       |
| 9 18                         | RICHARD ELLIOT/Moomba             | 1       |
| 10 18                        | LARRY CARLTON/Pingerprints        | 1       |
| 9 9                          | JEFF KASHIWA/Around The World     | 1:      |





| Enter<br>(913) | Kansas City<br>com<br>677-8998<br>man/Chase                   | TheCITY      |
|----------------|---------------------------------------------------------------|--------------|
| 12+ (          | ume 148,500                                                   | 7            |
| PLAYS          |                                                               |              |
| LW TW          |                                                               | GI (000)     |
|                | MICHAEL LINGTON/Sunset                                        | 2652<br>2652 |
| 27 28          | CHUCK LOEB/North, South<br>WAYMAN TISDALE/Can't Hide Love     |              |
| 21 25 27 25    | JEFF LORRER/Strakehite                                        | 2550         |
| 25 25