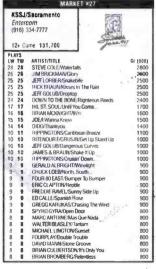

|
| 11 18                        | DAVID MANN/Stone Groove           | 1       |
|                              | DOWN TO THE BONE/Righteous Reeds  | 1       |
| 11 18                        | ALTENOUR F/GRUSIN/Get Up Stand Up | 1       |
| 10 18                        | JAMES & BRAUN/Shake It Up         | 1       |
| 9 18                         | EUGE GROOVE/Romeo & Juliet        | 1       |
|                              | NORMAN BROWN/Paradise             | 1       |
| 11 18                        | CHIELEMINUCCUMy Girl Sunday       | 1       |
| 9 18                         | RICHARD ELLIOT/Moomba             | 1       |
| 10 18                        | LARRY CARLTON/Pingerprints        | 1       |
| 9 9                          | JEFF KASHIWA/Around The World     | 1:      |





| Enter<br>(913) | Kansas City<br>com<br>677-8998<br>man/Chase                   | TheCITY      |
|----------------|---------------------------------------------------------------|--------------|
| 12+ (          | ume 148,500                                                   | 7            |
| PLAYS          |                                                               |              |
| LW TW          |                                                               | GI (000)     |
|                | MICHAEL LINGTON/Sunset                                        | 2652<br>2652 |
| 27 28          | CHUCK LOEB/North, South<br>WAYMAN TISDALE/Can't Hide Love     |              |
| 21 25 27 25    | JEFF LORRER/Strakehite                                        | 2550         |
| 25 25