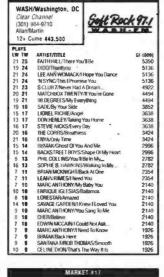

| 2475     |
| 10   |                       | STEVIE NICKS/Every Day                             | 2250     |
| 7    | 10                    | BACKSTREET BOYS/More Than That                     | 2250     |
| 11   | 10                    | PHIL COLLINS/You'll Be in My                       | 2250     |
| 1.3  | 18                    | SAVAGE GARDEN/I Knew I Loved You                   | 2250     |
| 16   | 9                     | MARC ANTHONY/You Sang To Me                        | 2025     |
| 1    | 9                     | THE CORRS/Breathless                               | 2025     |
| 10   | 9                     | SARAH MCLACHLAN/I Will Remember You                | 2025     |
| 1    | - 8                   | STING/Brand New Day                                | 2025     |







WALK/Nassau-Suffolk

|                | Thomas robers errs - restrend                 | PAYORT         |
|----------------|-----------------------------------------------|----------------|
| PLAYS<br>LW TW |                                               |                |
| 34 32          | ARTIST/TITLE  LEE ANN WOMACK/I Hope You Dance | Gt (888<br>470 |
| 34 32          |                                               | 455            |
| 27 28          |                                               | 426            |
|                | MADONNA/Don't Tell Me                         | 3969           |
| 18 22          |                                               | 323            |
| 18 20          |                                               | 294            |
| 17 19          |