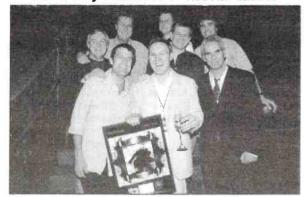

On May 9 the MJI/Premiere-syndicated Classic Rock program Rockline featured the legendary Paul McCartney. In addition to guesting on the show, McCartney participated in a 10-station satellite tour, followed by a meet-and-greet with two special fans. Rockline host Bob Coburn says, "It was one of the most touching moments I've seen in rock 'n' roll when Paul went in and spent a good 20 minutes with two Make-A-Wish children. He talked with them, signed autographs and took photos. There wasn't a dry eye in the room." Pictured (l-r) are Rockline producer Katherine Turman, McCartney and Coburn.