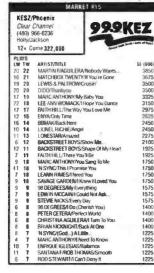

n My                  | 117            |
| 5 8            | CHER/Holine                                   | 117            |
| 16 8           | N SYNC/This I Promise You                     | 11.7           |
| 8 7            | BACKSTREET BOYS/1 Want It That Way            | 1029           |
| . 7            | SUGAR RAY/Every Morning                       | 102            |
| . 7            | FAITH HILL/This Kiss                          | 102            |
|                | AFROSMETH/LDon't Want To.                     | 88             |
|                | GOO GOO DOLL SAMS                             | 88             |
| 8 6            | RICKY MARTIN/Lwin La Vida Loca                | 883            |
| 5 6            | SARAH MCLACHLAN/I Will Remember You           | 883            |





| Infinit | /Minneapolis<br>y<br>339-1029<br>ume 326,900 | 4       |
|---------|----------------------------------------------|---------|
| 12+ C   | ume 326,900                                  |         |
| PLAYS   |                                              |         |
| LW TW   | ARTIST/TITLE                                 | GI (900 |
| 26 26   | FAITH HILL/There You'll Be                   | 483     |
| 13 16   | MATCHBOX TWENTY/If You're Gone               | 334     |
| 15 15   | ENYA/Only Time                               | 279     |
| 16 15   | MARTIN F/AGUILERA/Nobody Wants.              | 279     |
| 16 15   | LIONEL RICHIE/Angel                          | 279     |
| 18 14   | N SYNC/Chis I Promise You                    | 260     |
| 11 13   | 98 DEGREES/My Everything