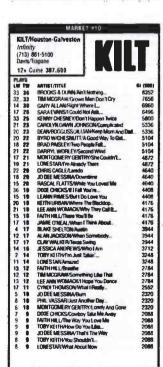

OF THE PARTY OF THE PARTY OF THE PARTY OF THE PARTY OF THE PARTY OF THE PARTY OF THE PARTY OF THE PARTY OF THE PARTY OF THE PARTY OF THE PARTY OF THE PARTY OF THE PARTY OF THE PARTY OF THE PARTY OF THE PARTY OF THE PARTY OF THE PARTY OF THE PARTY OF THE PARTY OF THE PARTY OF THE PARTY OF THE PARTY OF THE PARTY OF THE PARTY OF THE PARTY OF THE PARTY OF THE PARTY OF THE PARTY OF THE PARTY OF THE PARTY OF THE PARTY OF THE PARTY OF THE PARTY OF THE PARTY OF THE PARTY OF THE PARTY OF THE PARTY OF THE PARTY OF THE PARTY OF THE PARTY OF THE PARTY OF THE PARTY OF THE PARTY OF THE PARTY OF THE PARTY OF THE PARTY OF THE PARTY OF THE PARTY OF THE PARTY OF THE PARTY OF THE PARTY OF THE PARTY OF THE PARTY OF THE PARTY OF THE PARTY OF THE PARTY OF THE PARTY OF THE PARTY OF THE PARTY O | Q2.5         |



| Cox<br>(713) 96<br>Cruise/K |                                            | 93                 | Q              |
|-----------------------------|--------------------------------------------|--------------------|----------------|
| 12+ C                       | ume 323,169                                | COUNT              | (1)            |
| PLAYS                       |                                            | -                  | ·              |
| CM IM                       | ARTIST/TITLE                               |                    | CI (900)       |
| 99 99                       | KENNY CHESNEY/Don                          |                    | 12969          |
| 84 99                       | GARY ALLAN'RIGHT W                         |                    | 12969