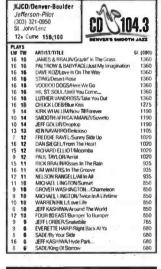

|
| 10        | 9             | BONEY JAMES/Boneyizm                                     | 119     |
| 7         |               | PIECES OF A DREAM/R U Ready                              | 119     |
| 8         | 9             | WALTER BEASLEY/Tantam                                    | 119     |
| 6         | 9             | TIM BOWMAN/Smile                                         | 119     |
| 9         | 9             | ED CALLE/Spanish Rose                                    | 119     |
| 9         | 8             | CHIEL I MINUCCVMy Girl Sunday                            | 1064    |
| 9         |               | BRIAN CUILBERTSON/Get It On                              | 106     |
| 5         | Ü             | JIMMY SOMMERS/360 Groove                                 | 796     |







| Elyria-<br>(440) 2<br>Kimbie |                                   | 07.3    |
|------------------------------|-----------------------------------|---------|
| _                            | me 252,100                        | · WHIVE |
| PLAYS                        | ARTIST/TITLE                      | GI (6   |
| 27 27                        | RICK BRAUN/Kisses In The Rain     | 4       |
| 26 27                        | MICHAEL LINGTON/Sunset            | 4       |
| 26 27                        | JEFF LORBER/Snakebite             | 4       |
| 26 28                        | CHUCK LOEB/North, South.          | 4       |
| 26 28                        | WAYMAN TISDALE/Can't Hide Love    | 4       |
| 26 25                        | RIPPINGTONS/Caribbean Breeze      | 4       |
| 17 18