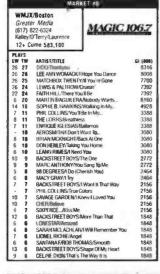

| 2475     |
| 10   |                       | STEVIE NICKS/Every Day                             | 2250     |
| 7    | 10                    | BACKSTREET BOYS/More Than That                     | 2250     |
| 11   | 10                    | PHIL COLLINS/You'll Be in My                       | 2250     |
| 1.3  | 18                    | SAVAGE GARDEN/I Knew I Loved You                   | 2250     |
| 16   | 9                     | MARC ANTHONY/You Sang To Me                        | 2025     |
| 1    | 9                     | THE CORRS/Breathless                               | 2025     |
| 10   | 9                     | SARAH MCLACHLAN/I Will Remember You                | 2025     |
| 1    | - 8                   | STING/Brand New Day                                | 2025     |







WALK/Nassau-Suffolk

|                | Thomas robers errs - restrend                 | PAYORT         |
|----------------|-----------------------------------------------|----------------|
| PLAYS<br>LW TW |                                               |                |
| 34 32          | ARTIST/TITLE  LEE ANN WOMACK/I Hope You Dance | Gt (888<br>470 |
| 34 32          |                                               | 455            |
| 27 28          |                                               | 426            |
|                | MADONNA/Don't Tell Me                         | 3969           |
| 18 22          |                                               | 323            |
| 18 20          |                                               | 294            |
| 17 19