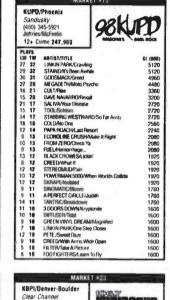

17 17<br>20 17          | STEREOMUD/Pain                                  | 901      |
| 16 17                   | DISTURBED/Shapily                               | 901      |
|                         | POWERMAN 5000/When Worlds                       |          |
| 30 17<br>16 18          | STAND/Outside                                   | 901      |
|                         | GOUSIMACK/Voodoo                                | 848      |
| 19 16                   | METALLICAT Disappear                            | 848      |
| 15 16                   | SLIPKNOT/Walt And Bleed                         | 848      |
| 11 16                   | DISTURBE D/Voices                               | 848      |
| 16 16                   | GODSMACK/Whatever                               | 848      |



| T.M. | TW | ARTIST/TITLE                           | GJ (88) |
|------|----|----------------------------------------|---------|
|      | 31 | GODSMACK/Bad Religion                  | 506     |
|      | 31 | LINKIN PARK/One Step Closer            | 505     |
| 27   | 38 | GODSMACK/Greed                         | 489     |
|      | 29 | STAIND/It's Been Awhite                | 472     |
|      | 24 | TOOL/Schism                            | 391     |
|      | 17 | 3 DOORS DOMN/Life Of My Own            | 277     |
|      | 16 | NONPOINT/What A Day                    | 260     |
|      | 16 | STABBING WESTWARD/So Fair Away         | 260     |
|      | 16 | 3 DOORS DOWN/Duck And Run              | 260     |
|      | 16 | CULT/Pies                              | 260     |
|      | 16 | DROW