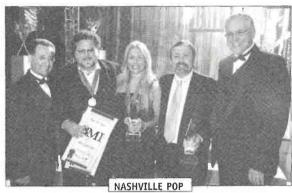

### City Of Hope Fund-Raising Campaign Kicks Off With Spirit

During luncheons in Los Angeles and New York to kick off the City of Hope's annual fund-raising campaign, Vivendi Universal Exec. Vice Chairman Edgar Bronfman Jr. was introduced as this year's recipient of the City of Hope's Spirit of Life award. Pictured at the luncheon in New York are (I-r) Universal Music Group President/COO Zach Horowitz, Epic Records Group President Polly Anthony, Bronfman, Universal Music Group Chairman/CEO Doug Morris, Epic Records Group Chairman Dave Glew and Island Def Jam Music Group President I vor Cohen.