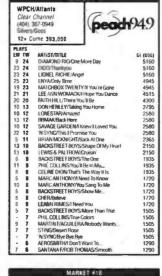

| 2475     |
| 10   |                       | STEVIE NICKS/Every Day                             | 2250     |
| 7    | 10                    | BACKSTREET BOYS/More Than That                     | 2250     |
| 11   | 10                    | PHIL COLLINS/You'll Be in My                       | 2250     |
| 1.3  | 18                    | SAVAGE GARDEN/I Knew I Loved You                   | 2250     |
| 16   | 9                     | MARC ANTHONY/You Sang To Me                        | 2025     |
| 1    | 9                     | THE CORRS/Breathless                               | 2025     |
| 10   | 9                     | SARAH MCLACHLAN/I Will Remember You                | 2025     |
| 1    | - 8                   | STING/Brand New Day                                | 2025     |







WALK/Nassau-Suffolk

|                | Thomas robers errs - restrend                 | PAYORT         |
|----------------|-----------------------------------------------|----------------|
| PLAYS<br>LW TW |                                               |                |
| 34 32          | ARTIST/TITLE  LEE ANN WOMACK/I Hope You Dance | Gt (888<br>470 |
| 34 32          |                                               | 455            |
| 27 28          |                                               | 426            |
|                | MADONNA/Don't Tell Me                         | 3969           |
| 18 22          |                                               | 323            |
| 18 20          |                                               | 294            |
| 17 19          | DI