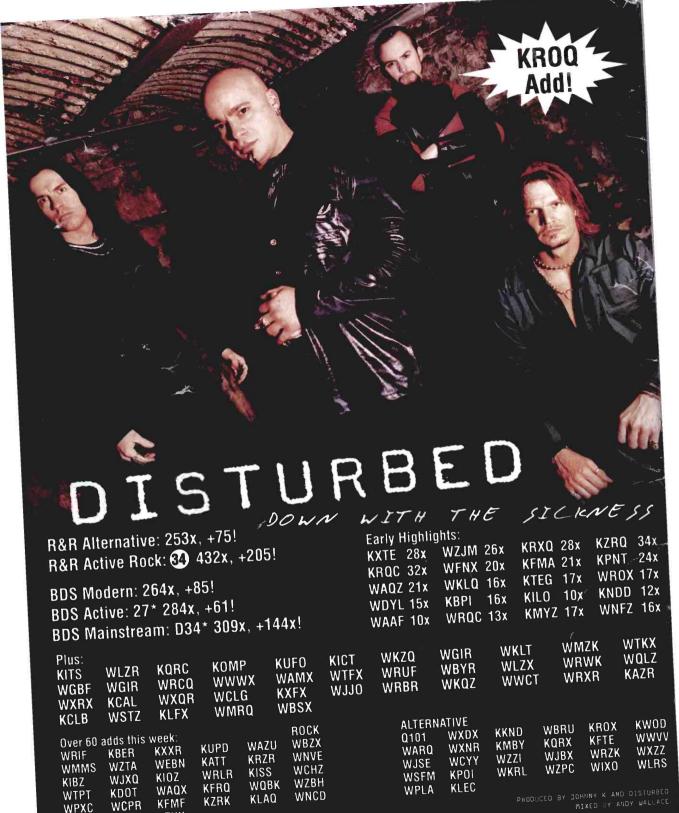

### **STP Have Huge Week**

Scott Weiland's Stone Temple Pilots rank top Most

Added at three R&R formats with "Days of the Week" (Atlantic). The song snagged 55 adds at Rock, 60 adds at Active Rock and 82 adds at Alternative; all told, STP pulled in a combined 202 adds for the week.