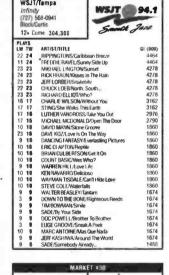

|
| 10        | 9             | BONEY JAMES/Boneyizm                                     | 119     |
| 7         |               | PIECES OF A DREAM/R U Ready                              | 119     |
| 8         | 9             | WALTER BEASLEY/Tantam                                    | 119     |
| 6         | 9             | TIM BOWMAN/Smile                                         | 119     |
| 9         | 9             | ED CALLE/Spanish Rose                                    | 119     |
| 9         | 8             | CHIEL I MINUCCVMy Girl Sunday                            | 1064    |
| 9         |               | BRIAN CUILBERTSON/Get It On                              | 106     |
| 5         | Ü             | JIMMY SOMMERS/360 Groove                                 | 796     |







| Elyria-<br>(440) 2<br>Kimbie |                                   | 07.3    |
|------------------------------|-----------------------------------|---------|
| _                            | me 252,100                        | · WHIVE |
| PLAYS                        | ARTIST/TITLE                      | GI (6   |
| 27 27                        | RICK BRAUN/Kisses In The Rain     | 4       |
| 26 27                        | MICHAEL LINGTON/Sunset            | 4       |
| 26 27                        | JEFF LORBER/Snakebite             | 4       |
| 26 28                        | CHUCK LOEB/North, South.          | 4       |
| 26 28                        | WAYMAN TISDALE/Can't Hide Love    | 4       |
| 26 25                        | RIPPINGTONS/Caribbean Breeze      | 4       |
| 17 1