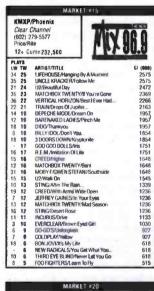

EVAN AND JARON/Crz                                                    | May For This Girl | 2470     |
| 14  | 13                      | NINE DAYS/Absolutely                                                  |                   | 2470     |
| 17  | 13                      | SANTANA F/ROB THO                                                     | MAS/Smooth        | 2470     |
|     | 13                      | STING/Desert Hose                                                     |                   | 2470     |
| 97  | 13                      | DEPECHE MODE/Drea                                                     | m On              | 2470     |
| 100 |                         |                                                                       |                   |          |













| 12+ C | ume 334,400                          | 7164  |
|-------|--------------------------------------|-------|
| PLAYS | ARTIST/TITLE                         | 61 (0 |
| 34 41 | TRAIN/Drops Of Jupiter               | 55    |
| 32 38 | UNCLE KRACKER/Follow Me              | 51    |
| 34 35 | LIFEHOUSE/Hanging By A Moment        | 4     |
| 35 32 | AFROSMITH laded                      | 43    |
| 26 76 |                                      | 3     |
| 22 25 | EVE 6/Here's To The Night            | 30    |
| 25 25 | DAVE MATTHEWS BAND/The Space Between |       |
| 26 25 | 1/2/Marik fin                        | 33    |
| 20 24 | JANET/All For You                    | 32    |
| 22 24 | SLIGAR RAYAMben II's Duer            | 33    |
| 24 23 | SHELBY LYNNE/Killin' Kind            | 3     |