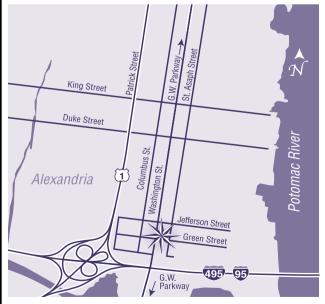

Showroom Hours: Mon.-Fri. 10am - 7pm, Sat. 10am - 6pm, 7525 Richmond Hwy. Alexandria, VA 3 miles south of I-495 & Old Town Alexandria