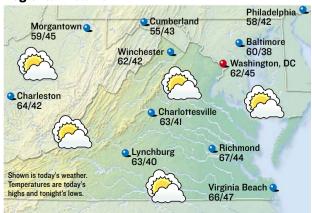

DEVELOPERS-CHRIS MINCHER, DARONA WILLIAMS

**National Weather for Friday, January 20** 

PUBLISHED BY EXPRESS PUBLICATIONS COMPANY, LLC PO BOX 17370, ARLINGTON. VA 22216 | A SUBSIDIARY OF THE WASHINGTON POST COMPANY | MAIN NUMBER: 703-469-2800 | FAX NUMBER: 703-469-2831 | CIRCULATION: 202-334-6992 OR E-MAIL CIRCULATION@READEXPRESS.COM | ADVERTISING: CALL BOB KEENAN AT 202-334 6025 OR E-MAIL ADS@READEXPRESS.COM | CLASSIFIED ADVERTISING: 202-334-6200



-10s

-0s 0s

20s

40s

50s 70s

90s

Sat. Hi/Lo/W

75/59/pc

#### 5 Day Forecast for the Washington Area

# **Today** Mostly sunny, warm

**Tonight** 



Partly cloudy, mild

45°

Mostly cloudy, warm.

66° / 38°

Sunday



Partly sunny, blus-

52° / 36°

**Monday** 



44°/36°

**Tuesday** 

Partly sunny

48°/30°

#### **Regional Weather**



#### Forecasts and graphics provided by AccuWeather, Inc. ©2006

#### **Almanac**

Washington, D.C., through 4 p.m. Thur.

| · ciiipci atai c |       |
|------------------|-------|
| ligh             | . 52° |
| ow               | . 28  |
| Normal high      | . 42  |
| Normal low       | . 27  |
| Average humidity | 54%   |
| ,                |       |

#### Precipitation

| 24 hours ending 4 p.m | 0.00" |
|-----------------------|-------|
| Month to date         | 1.83" |
| Normal month to date  | 2.01" |
| Year to date          | 1.83" |
| Last year to date     | 2.58" |
| Normal year to date   | 2.01" |
|                       |       |

washingtonpost.com/weather

#### **Regional Forecast**

D.C. Metro: Today, mostly sunny, warm. High 62. Wind south-southwest 8-14 mph. Tonight, partl