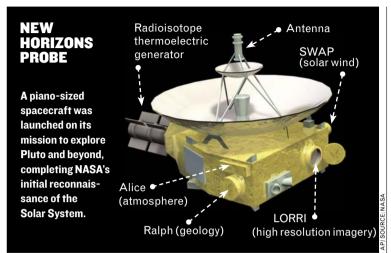

# **Space Probe Bound for Pluto**

LAST PLANET: NASA's unmanned New Horizons spacecraft blasts off aboard an Atlas V rocket at Cape Canaveral in Florida on Thursday in a spectacular start to a 3-billion-mile, 91/2-year journey to Pluto, the solar system's last unexplored planet. • Weird science: Pluto: the planetary oddball | Page 3

# **NASA Probe Hurtles Toward Pluto**

## Unmanned craft to icy planet launched after weather delays

CAPE CANAVERAL, FLA. | Pluto is considered a planetary oddball a tiny, frozen world so unlike the other planets that some astronomers doubt whether it even deserves to be called a planet.

Scientists came a step closer Thursday to understanding Pluto, launching an unmanned spacecraft on a 3-billion-mile journey to the solar system's last unexplored planet.

The New Horizons spacecraft blasted off aboard an Atlas V rocket in a spectacular start to the \$700 million mission. Though it is the fastest spacecraft ever launched, capable

of reaching 36,000 mph, it will take 9 1/2 years to reach Pluto.

The probe, powered by 24 pounds of plutonium, will not land on Pluto

but will photograph it, analyze its atmosphere and send data back across the solar system to Earth.

The launch went off without inci-

dent, to the relief of anti-nuclear activists who had feared an accident could scatter lethal radioactive material.

NASA had postponed the liftoff two days in a row because of wind gusts at the launch pad and a power outage at the spacecraft's control center in Maryland.

Pluto is the solar system's most distant planet and the brightest body in a zone known as the Kuiper Belt, made up of thousands of icy rocks, including tiny planets whose development was stunted for unknown reasons. Scientists say studying those "planetary embryos" can shed light onto how planets were formed.

The spacecraft will use Jupiter's gravity as a sling to shave five years off the trip, allowing it to arrive around July 2015. MIKE SCHNEIDER (AP)