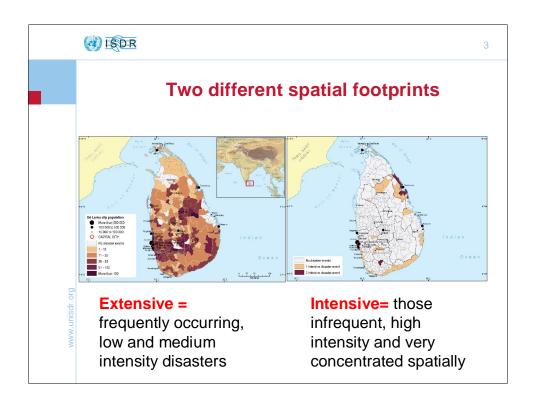

2

## **Disaster Loss databases**

- A database of disasters impacts to understand trends and patterns at subnational level.
- A systematic geo-referenced inventory of small, medium and large-scale disasters.
- A statistical evidence base for vulnerability assessment and priority setting in risk reduction investments.









6

## What is DesInventar?

- A data collection methodology
- A set of analysis methodologies for Extensive Risks
- A set of fully tested, used and open source software tools
- A disaggregated process of analysis
- · As a Historical Disaster database
- As a Post-disaster damage & loss data collection tool

Desinventar records and analyzes the occurrence and effects of natural disasters













| DR ISDR                             |         |                           |                                                                                       | 10        |
|-------------------------------------|---------|---------------------------|---------------------------------------------------------------------------------------|-----------|
|