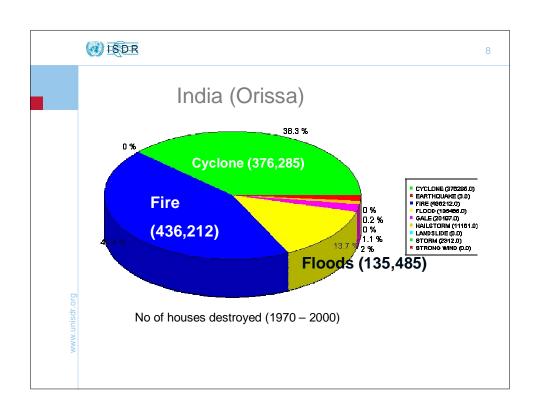

2

## **Disaster Loss databases**

- A database of disasters impacts to understand trends and patterns at subnational level.
- A systematic geo-referenced inventory of small, medium and large-scale disasters.
- A statistical evidence base for vulnerability assessment and priority setting in risk reduction investments.









6

## What is DesInventar?

- A data collection methodology
- A set of analysis methodologies for Extensive Risks
- A set of fully tested, used and open source software tools
- A disaggregated process of analysis
- · As a Historical Disaster database
- As a Post-disaster damage & loss data collection tool

Desinventar records and analyzes the occurrence and effects of natural disasters













| DR ISDR                             |         |                           |                                                                                       | 10        |
|-------------------------------------|---------|---------------------------|---------------------------------------------------------------------------------------|-----------|
|                                     | D       | DesInventar in the region |                                                                                       |           |
| Country/Region                      |         | Period                    | Institution                                                                           |           |
| East Timor                          | Profile | 2000 - 2011               | Indone