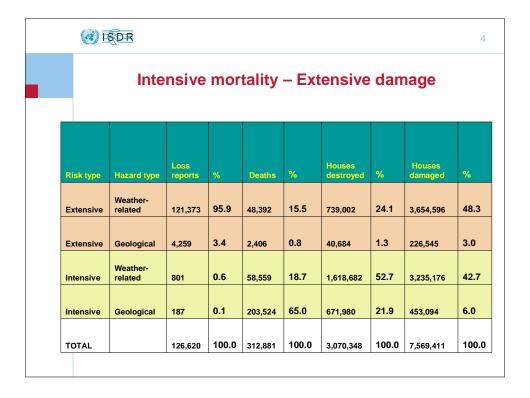

2

## **Disaster Loss databases**

- A database of disasters impacts to understand trends and patterns at subnational level.
- A systematic geo-referenced inventory of small, medium and large-scale disasters.
- A statistical evidence base for vulnerability assessment and priority setting in risk reduction investments.









6

## What is DesInventar?

- A data collection methodology
- A set of analysis methodologies for Extensive Risks
- A set of fully tested, used and open source software tools
- A disaggregated process of analysis
- · As a Historical Disaster database
- As a Post-disaster damage & loss data collection tool

Desinventar records and analyzes the occurrence and effects of natural disasters













| DR ISDR                             |         |                           |                                                                                       | 10        |
|-------------------------------------|---------|---------------------------|---------------------------------------------------------------------------------------|-----------|
|