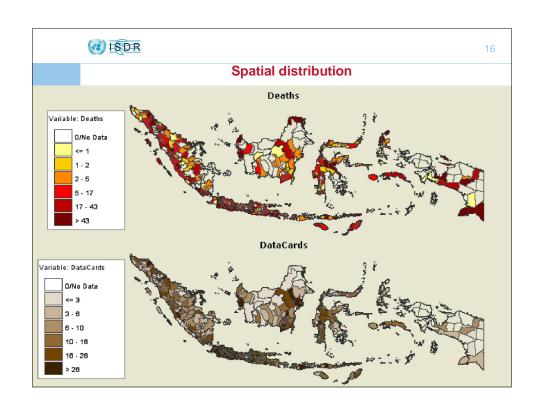

## **Disaster Loss databases**

- A database of disasters impacts to understand trends and patterns at subnational level.
- A systematic geo-referenced inventory of small, medium and large-scale disasters.
- A statistical evidence base for vulnerability assessment and priority setting in risk reduction investments.