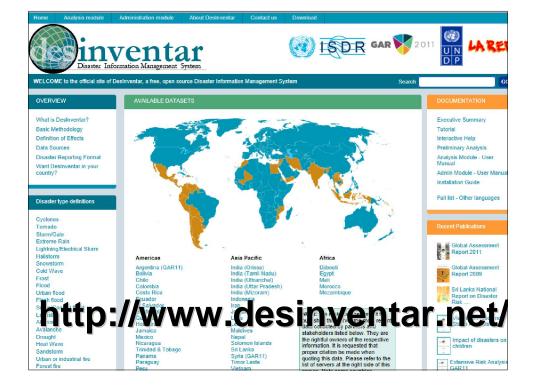

## What is DesInventar?

- A data collection methodology
- A set of analysis methodologies for Extensive Risks
- A set of fully tested, used and open source software tools
- A disaggregated process of analysis
- · As a Historical Disaster database
- As a Post-disaster damage & loss data collection tool

Desinventar records and analyzes the occurrence and effects of natural disasters

| DR ISDR                             |         |                           |                                                                                       | 10        |
|-------------------------------------|---------|---------------------------|---------------------------------------------------------------------------------------|-----------|
|                                     | D       | DesInventar in the region |                                                                                       |           |
| Country/Region                      |         | Period                    | Institution                                                                           |           |
| East Timor                          | Profile | 2000 - 2011               | Indonesian National Board for Disaster Management (BNPB), supported by UNDP Indonesia | More Info |
| Indonesia [open in original server] | Profile | 1970 - 2009               | Indonesian National Board for Disaster Management (BNPB), supported by UNDP Indonesia | More Info |
| جمهوري اسلامي ايران I.R. Iran       | Profile | 1970 - 2011               | Ministry of Interior Iran - supported by UNDP Iran                                    | More Info |
| Maldives                            | Profile | 1980 - 2007               | Ministry of Defense, supported by UNDP                                                | More Inf  |
| Nepal                               | Profile | 1970 - 2009               | National Society for Earthquake Technology NSET, supported by UNDP Nepal              | More Inf  |
| Laos                                | Profile | 1970 - 2009               | ODM-ADPC                                                                              | More Inf  |
| Mizoran(India)                      | Profile | 1970-2009                 | State Disaster Management Authority, supported by UNDP India, UNISDR                  | More Inf  |
| Orissa (India)                      | Profile | 1970-2009                 | Orissa State Disaster Management Authority OSDMA, supported by UNDP India, UNISDR     | More Infe |
| Solomon Islands                     | Profile | 1976 - 2009               | SOPAC                                                                                 | More Infe |
| Sri Lanka [open in original server] | Profile | 1974 - 2009               | Ministry of Disaster Management, DMC Sri Lanka - supported by UNDP Sri Lanka          | More Inf  |
| Tamil Nadu (India)                  | Profile | 1976 - 2009               | State Commissioner of Tamil-Nadu, supported by UNDP India, UNISDR                     | More In   |
| Uttar Pradesh (India)               | Profile | 1976 - 2004               | State Commissioner, supported by UNDP India, UNISDR                                   | More In   |
| Vanuatu                             | Profile | 1976 - 2009               | SOPAC                                                                                 | More In   |
| Viet Nam                            | Profile | 1976 - 2009               | MARD - FSCC, supported by UNDP                                                        | More In   |
| Myanmar NARGIS (Household Survey)   |         | 2008                      | supported by UNDP                                                                     | More In   |
| Indonesia TSUNAMI                   |         | 2004                      | supported by UNDP                                                                     | More In   |
| Maldives TSUNAMI                    |         | 2004                      | supported by UNDP                                                                     | More In   |
| Sri Lanka TSUNAMI                   |         | 2004                      | supported by UNDP                                                                     | More In   |
| Philippines<br>Brunei               |         |                           |                                                                                       |           |