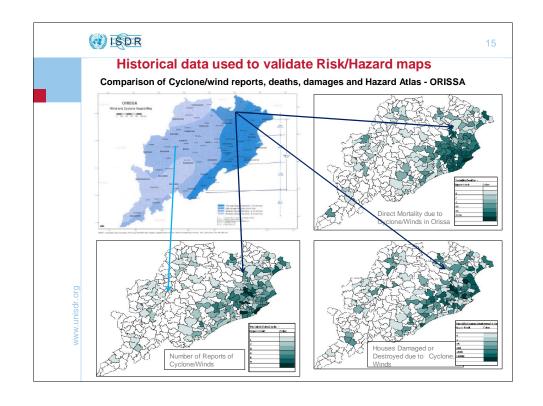

## **Disaster Loss databases**

- A database of disasters impacts to understand trends and patterns at subnational level.
- A systematic geo-referenced inventory of small, medium and large-scale disasters.
- A statistical evidence base for vulnerability assessment and priority setting in risk reduction investments.