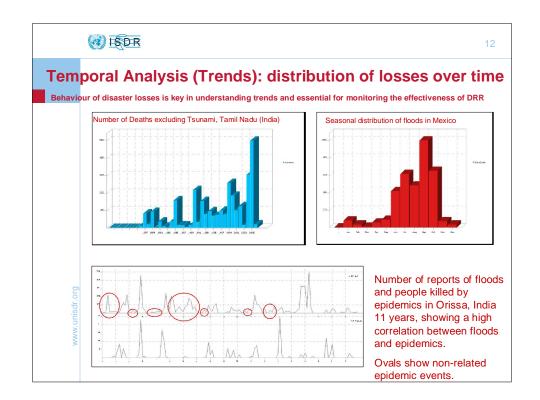

## **Disaster Loss databases**

- A database of disasters impacts to understand trends and patterns at subnational level.
- A systematic geo-referenced inventory of small, medium and large-scale disasters.
- A statistical evidence base for vulnerability assessment and priority setting in risk reduction investments.