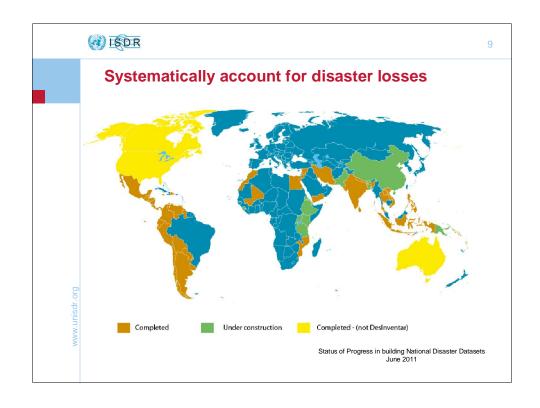

2

## **Disaster Loss databases**

- A database of disasters impacts to understand trends and patterns at subnational level.
- A systematic geo-referenced inventory of small, medium and large-scale disasters.
- A statistical evidence base for vulnerability assessment and priority setting in risk reduction investments.









6

## What is DesInventar?

- A data collection methodology
- A set of analysis methodologies for Extensive Risks
- A set of fully tested, used and open source software tools
- A disaggregated process of analysis
- · As a Historical Disaster database
- As a Post-disaster damage & loss data collection tool

Desinventar records and analyzes the occurrence and effects of natural disasters













| DR ISDR                             |         |                           |                                                                                       | 10        |
|-------------------------------------|---------|---------------------------|---------------------------------------------------------------------------------------|-----------|
|                                     | D       | DesInventar in the region |                                                                                       |           |
| Country/Region                      |         | Period                    | Institution                                                                           |           |
| East Timor                          | Profile | 2000 - 2011               | Indonesi