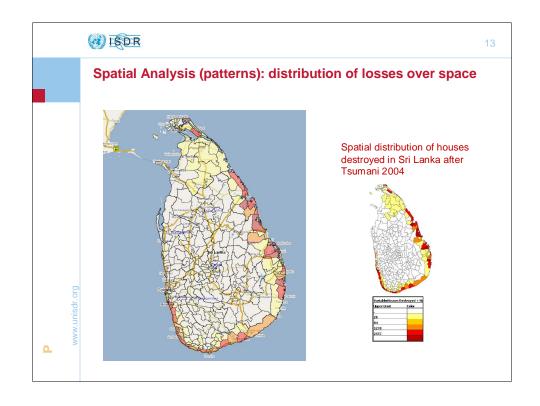

## **Disaster Loss databases**

- A database of disasters impacts to understand trends and patterns at subnational level.
- A systematic geo-referenced inventory of small, medium and large-scale disasters.
- A statistical evidence base for vulnerability assessment and priority setting in risk reduction investments.