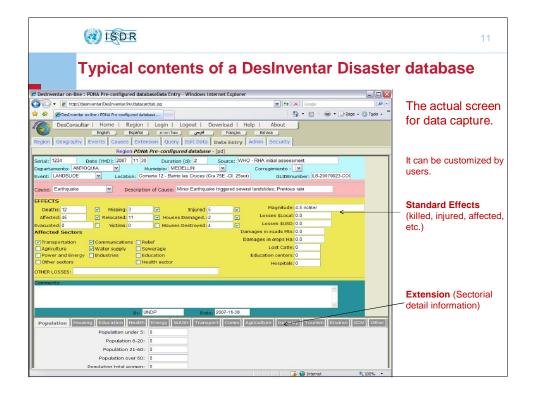

## What is DesInventar?

- A data collection methodology
- A set of analysis methodologies for Extensive Risks
- A set of fully tested, used and open source software tools
- A disaggregated process of analysis
- · As a Historical Disaster database
- As a Post-disaster damage & loss data collection tool