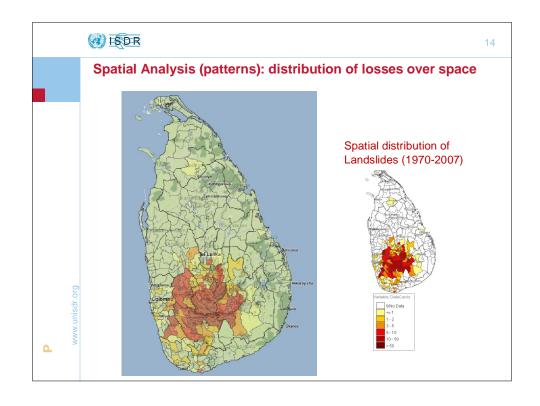

## **Disaster Loss databases**

- A database of disasters impacts to understand trends and patterns at subnational level.
- A systematic geo-referenced inventory of small, medium and large-scale disasters.
- A statistical evidence base for vulnerability assessment and priority setting in risk reduction investments.