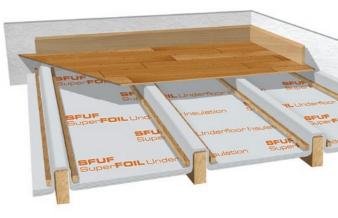

# Multi-foil insulation for solid & suspended floors

## **KEY FEATURES**

- SFUF can be used in floors, walls, roofs and any place that requires a slim high performance insulation
- SFUF can be used under screeded & laminate floors as well as over or under suspended floors
- SFUF will contribute to the air tightness of your building
- SFUF Provides sound insulation & reduces impact noise up to an • estimated  $\Delta I = 22 \text{ dB}$
- SFUF provides a thermal break to reduce or eliminate cold bridging when turned up the walls
- SFUF contains multiple reflective layers that reflect radiant energy into the • room
- SFUF can be used to meet or improve U-value in both new build and • renovation projects
- SFUF is ideal for insulating underfloor radiant heating pipes and has grid • marking to assist with laying of underfloor pipes
- SFUF is an ideal thermal break to help eliminate cold bridging in areas difficult to insulate with traditional insulation

**QUICK & EASY** INSTALLATION

**USE TO INSULATE** NEW OR EXISITING FLOORS

**REDUCES IMPACT** NOISE

CAN BE USED IN WALLS & ROOFS **AS WELL FLOORS** 

**PERFECT FOR USE** UNDER SCREED & UNDERFLOOR HEATING

**RO.8** M2.K/W