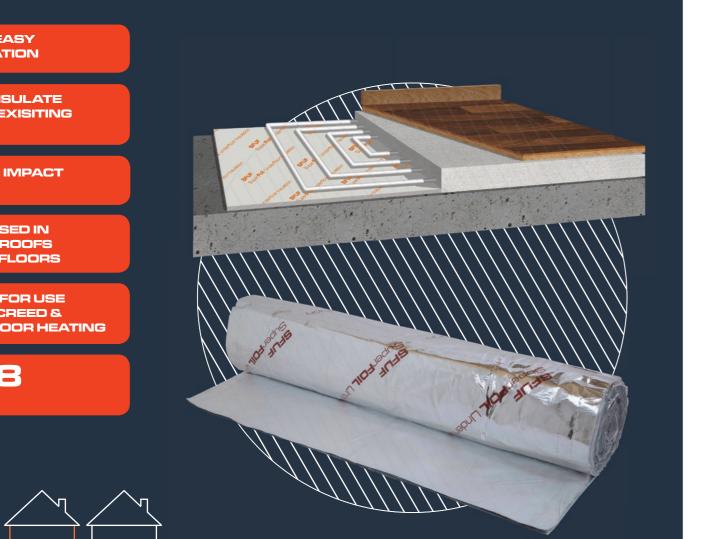

## **KEY FEATURES**

- SFUF can be used in floors, walls, roofs and any place that requires a slim high performance insulation
- SFUF can be used under screeded & laminate floors as well as over or under suspended floors
- SFUF will contribute to the air tightness of your building
- SFUF Provides sound insulation & reduces impact noise up to an • estimated  $\Delta I = 22 \text{ dB}$
- SFUF provides a thermal break to reduce or eliminate cold bridging when turned up the walls
- SFUF contains multiple reflective layers that reflect radiant energy into the • room
- SFUF can be used to meet or improve U-value in both new build and • renovation projects
- SFUF is ideal for insulating underfloor radiant heating pipes and has grid • marking to assist with laying of underfloor pipes
- SFUF is an ideal thermal break to help eliminate cold bridging in areas difficult to insulate with traditional insulation

**QUICK & EASY** INSTALLATION

**USE TO INSULATE** NEW OR EXISITING FLOORS

**REDUCES IMPACT** NOISE

CAN BE USED IN WALLS & ROOFS **AS WELL FLOORS** 

**PERFECT FOR USE** UNDER SCREED & UNDERFLOOR HEATING

**RO.8** M2.K/W