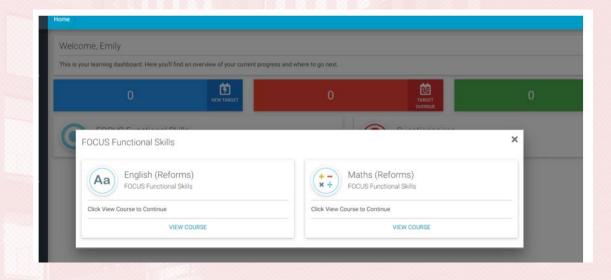

Remember that the test will help determine which English or maths class you are enrolled on. It is important that you try your best. The test will take approximately 45 minutes to complete.

Click here

You will need to do an INITIAL test in the subjects that you want to study For example, if you want to study English you ONLY need to do the Initial Assessment in English

If you want to study both maths and English you will need to complete BOTH Initial Assessments

In this example we will do the English test first so click here

Now click on Take an Initial Assessment

Now complete the **English Initial Assessment** – it will take you approximately 15-45 mins