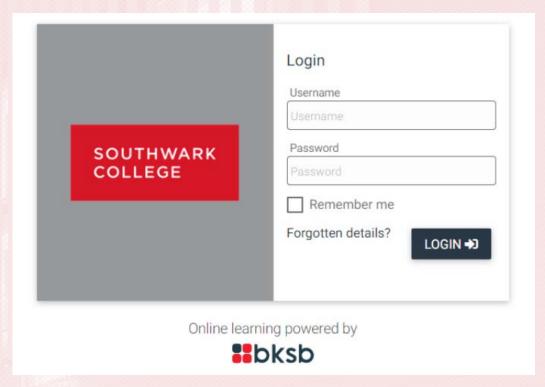

## Type the following into your web browser

## https://southwarkcollege.bksblive2.co.uk/

You should see the following log in screen.

Your username is your student number, this normally starts with a letter s and then is followed by a seven-digit number e.g. **s1234567** 