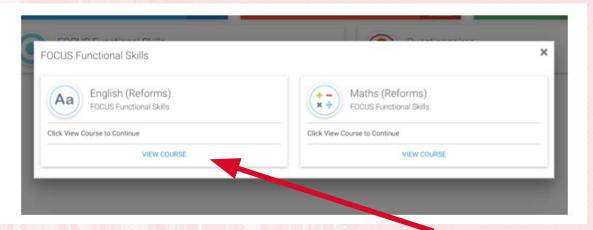

If you want to study both maths and English you will need to complete BOTH Initial Assessments

In this example we will do the English test first so click here

Now click on Take an Initial Assessment

Now complete the **English Initial Assessment** – it will take you approximately 15-45 mins