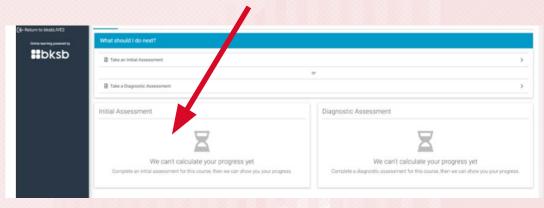

If you want to study both maths and English you will need to complete BOTH Initial Assessments

In this example we will do the English test first so click here

Now click on Take an Initial Assessment

Now complete the **English Initial Assessment** – it will take you approximately 15-45 mins

If you need to complete the Maths Initial Assessment, click here

Now click on Take an Initial Assessment

Now complete the Maths Initial Assessment - it will take you approximately 15-45 mins

Once you have completed both assessments the system will give you your scores - you have then finished your initial assessments for Southwark College