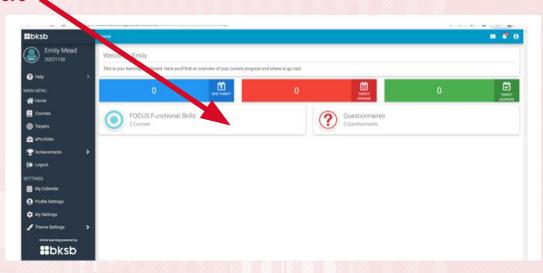

Remember that the test will help determine which English or maths class you are enrolled on. It is important that you try your best. The test will take approximately 45 minutes to complete.

Click here

You will need to do an INITIAL test in the subjects that you want to study For example, if you want to study English you ONLY need to do the Initial Assessment in English

If you want to study both maths and English you will need to complete BOTH Initial Assessments

In this example we will do the English test first so click here

Now click on Take an Initial Assessment

Now complete the **English Initial Assessment** – it will take you approximately 15-45 mins