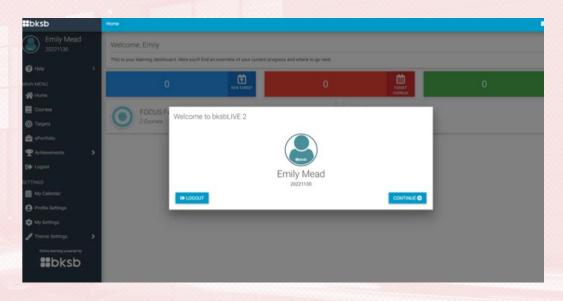

## Click on **CONTINUE**

The system will ask you to reset your password.

Make sure you set your new password to a word that you will remember

Once you have reset your password - you need to take the tests.