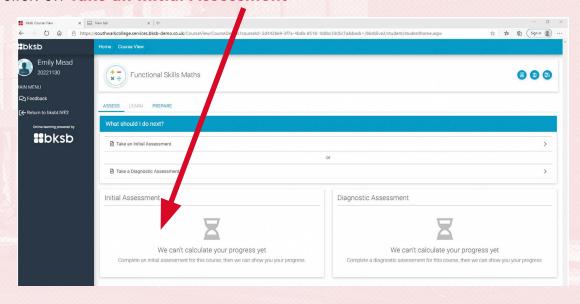

If you want to study both maths and English you will need to complete BOTH Initial Assessments

In this example we will do the English test first so click here

Now click on Take an Initial Assessment

Now complete the **English Initial Assessment** – it will take you approximately 15-45 mins

If you need to complete the Maths Initial Assessment, click here

Now click on Take an Initial Assessment

Now complete the Maths Initial Assessment - it will take you approximately 15-45 mins

Once you have completed both assessments the system will give you your scores - you have then finished your initial assessments for Southwark College