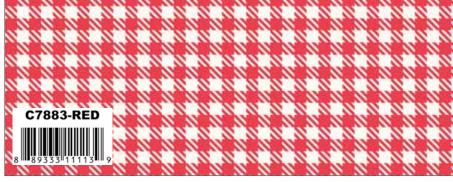

#### Red Farm Girl Gingham

ALL PRINTS AVAILABLE IN 100% FINE COTTON AND 1 WIDE BACK C7884-GREEN