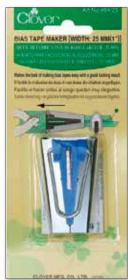

| Supplies | Needed: |
|----------|---------|
|          |         |

- Farm Sweet Farm Sew Simple Shapes
- 5 1/2" and 10 1/2" Trim-it Rulers
- 1/4", 3/8", 1/2", 3/4" and 1" Bias Tape Makers Cute L
- Point 2 Point Turner

# Supplies Needed for the "Farm Sweet Farm" Quilt

Farm Sweet Farm Sew Simple Shapes Include 38 Templates

N039-4012 

Bias Tape Maker N039-464-12 

G. CO. LTD 3/4" **Bias Tape Maker** N039-464-18 

1" **Bias Tape Maker** N039-464-25 