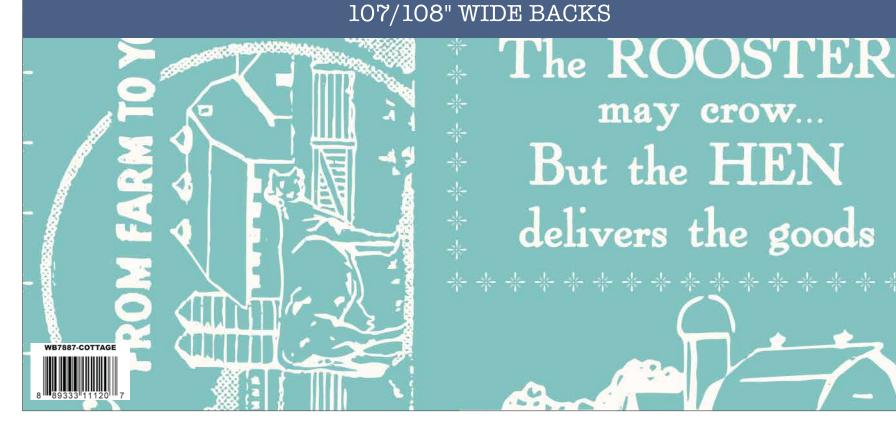

| 1/4 Yard C7886 Honey Chicken Track             |
|------------------------------------------------|
| 1/2 Yard C605 Steel Shabby                     |
| 10" Square C120 Cinnamon Solid                 |
| 3 Yards LN300 Natural Linen                    |
| Binding:                                       |
| 3/4 Yard C7882 Yellow Houndstooth              |
| Backing:                                       |
| 2 1/2 Yards WB7887 Cottage Farm Life Wide Back |
| •                                              |