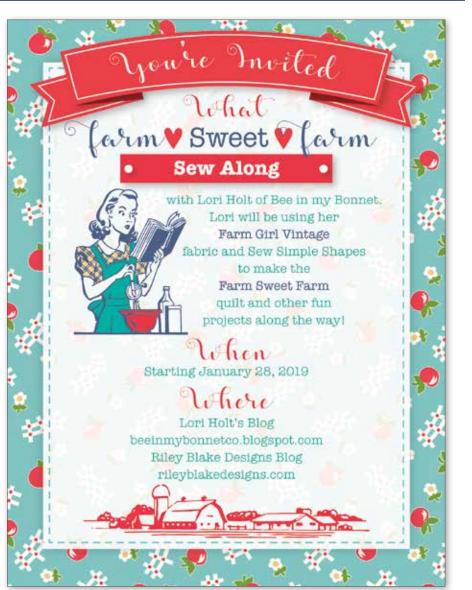

### "Farm Sweet Farm" by Lori Holt of Bee in my Bonnet

Quilt Size 75" x 87

| Supplies | Needed: |
|----------|---------|
|          |         |

- Farm Sweet Farm Sew Simple Shapes
- 5 1/2" and 10 1/2" Trim-it Rulers
- 1/4", 3/8", 1/2", 3/4" and 1" Bias Tape Makers Cute L
- Point 2 Point Turner

# Supplies Needed for the "Farm Sweet Farm" Quilt

Farm Sweet Farm Sew Simple Shapes Include 38 Templates

N039-4012 

Bias Tape Maker N039-464-12 

G. CO. LTD 3/4" **Bias Tape Maker** N039-464-18 

1" **Bias Tape Maker** N039-464-25 