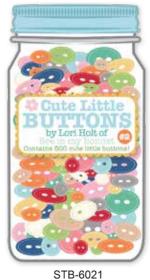

| Bee in my Bonnet Sew-in Interfacing  |
|--------------------------------------|
| Bee Basics Aurifloss                 |
| Bee Happy Aurifil 45-Spool Thread    |
| Cute Little Buttons                  |
| N093 Sue Daley Designs Applique Glue |

"Cute Little Buttons Jars" Includes various sizes in vintage "Lori Holt" colors and designs. Total of 500 buttons each.

N039-464-06

Jar #1

8 89333 02742

STB-6022 8 89333 06022 2

Sew-in Interfacing