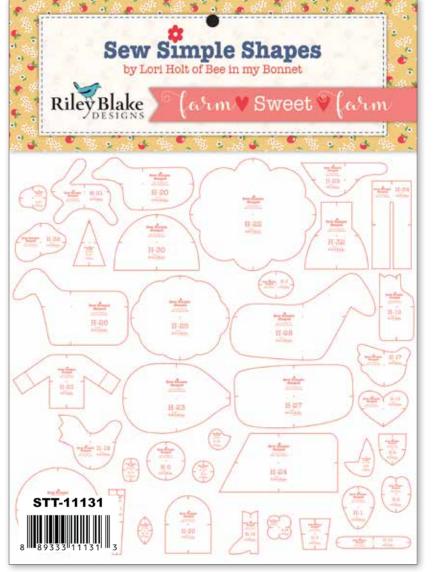

# Supplies Needed for the "Farm Sweet Farm" Quilt

Farm Sweet Farm Sew Simple Shapes Include 38 Templates

N039-4012 

Bias Tape Maker N039-464-12 

G. CO. LTD 3/4" **Bias Tape Maker** N039-464-18 

1" **Bias Tape Maker** N039-464-25 