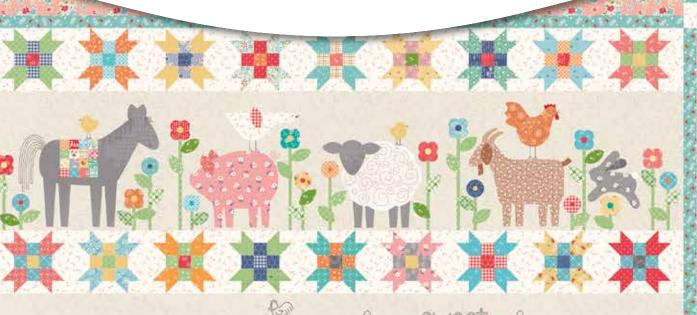

### "Farm Sweet Farm" by Lori Holt of Bee in my Bonnet

Quilt Size 75" x 87

# About the Line

Before I was ever Bee in my Bonnet, I was a Farm Girl. Both of my parents grew up on farms, as well as their parents, and their parents before them, and so on.

Our family's farm was a small one in Herriman, Utah, parceled out from land that was once part of the 10-acre orchard belonging to my maternal great-grandparents. In the nearby town of Bluffdale, Utah, my father's parents farmed their own 180 acres, so my brothers and sisters and I were raised with a deep, true rural heritage. Even now, I'm not more than a stone's throw away from my childhood home where my parents still live.

Life was good on the farm, and I lived a happy childhood growing up in the sunshine, surrounded by my grandparents, aunts, uncles and cousins. My parents taught me well. We went to church on Sundays, and the rest of the week we worked hard as a family to live on what we raised. I climbed trees, herded sheep, played in the garden, rode horses, drove tractors and spent plenty of time in the kitchen cooking and canning. And, of course, my mother taught me to sew.

When it came to sewing, we made a lot of our own clothing and useful items for the kitchen, like aprons, dishtowels and potholders. Last, but not least, we made quilts! My grandparents lived by the old farmstead motto: "Use it up, wear it out, make it do or do without!" My mother taught me to make things that were not only useful but also pretty. After all, if these items were going to fill our home, why not also make them beautiful?

The seeds for my Farm Girl Vintage fabric grew from my childhood, and I can't wait to share this collection with you!

5-Inch Stacker 42 Pieces

Rolie Polie 40 Pieces

15-Yard Case Pack