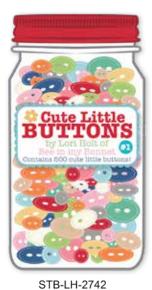

| Bee in my Bonnet Sew-in Interfacing  |
|--------------------------------------|
| Bee Basics Aurifloss                 |
| Bee Happy Aurifil 45-Spool Thread    |
| Cute Little Buttons                  |
| N093 Sue Daley Designs Applique Glue |

"Cute Little Buttons Jars" Includes various sizes in vintage "Lori Holt" colors and designs. Total of 500 buttons each.

N039-464-06

Jar #1

8 89333 02742

STB-6022 8 89333 06022 2

Sew-in Interfacing