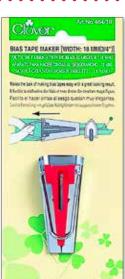

| Supplies | Needed: |
|----------|---------|
|          |         |

- Farm Sweet Farm Sew Simple Shapes
- 5 1/2" and 10 1/2" Trim-it Rulers
- 1/4", 3/8", 1/2", 3/4" and 1" Bias Tape Makers Cute L
- Point 2 Point Turner

# Supplies Needed for the "Farm Sweet Farm" Quilt

Farm Sweet Farm Sew Simple Shapes Include 38 Templates

N039-4012 

Bias Tape Maker N039-464-12 

G. CO. LTD 3/4" **Bias Tape Maker** N039-464-18 

1" **Bias Tape Maker** N039-464-25 