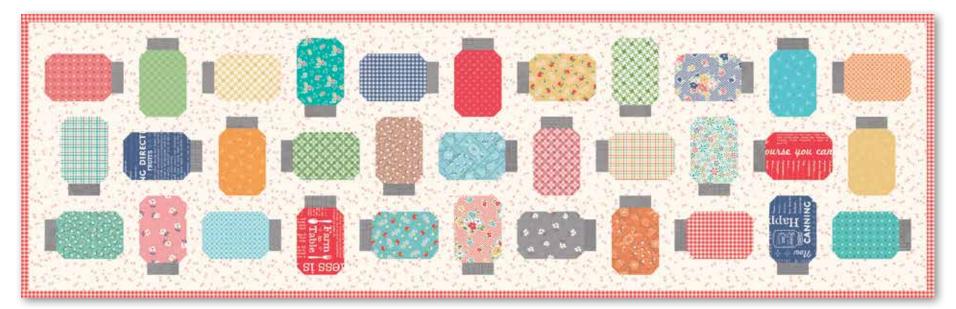

# "Yes You Can!" Table Runner

MC jul

vintage

Vintage Trim on Wooden Spool 3/8-inch | 100% Polyester 12 Yard Wooden Spool

Supplies Needed for the "Farm Sweet Farm" Quilt

Vintage Trim Bulk Yardage

3/8-inch | 100% Polyester

25 Yard Bulk Yardage Spool

Table Runner Size 17" x 57"