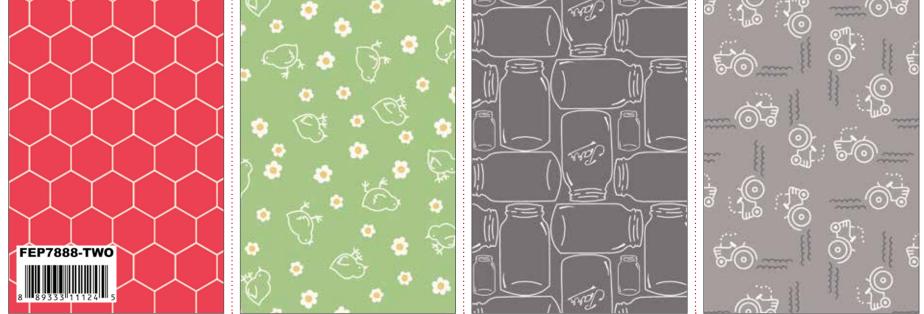

Red Farm Girl Canning

C7871-RED

#### Red Farm Girl Calico

C7885-ORANGE

Aqua Farm Girl Flower Flat

Honey Farm Girl Chicken Track

Green Farm Girl Calico

Cottage Farm Girl Farm Life

Denim Farm Girl Farm Life

**Beehive Solid** 

### Steel Farm Girl Farm Life

Cayenne Solid

Denim Solid

C: COTTON, WB: WIDE BACK