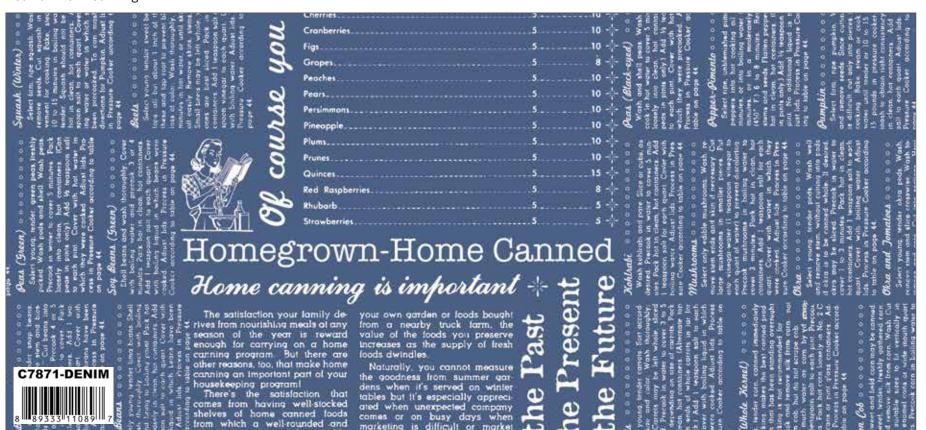

#### Denim Farm Girl Main

The satisfaction your family de-

rives from nourishing meals at any season of the year is reward enough for carrying on a home carning program. But there are other reasons too, that make home

nning an Important part of you

usekeeping program! There's the satislad nes from having well-sto

|      | and the second se |
|------|-----------------------------------------------------------------------------------------------------------------------------------------------------------------------------------------------------------------------------------------------------------------------------------------------------------------------------------------------------------------------------------------------------------------------------------------------------------------------------------------------------------------------------------------------------------------------------------------------------------------------------------------------------------------------------------------------------|
| 3    | Gropes                                                                                                                                                                                                                                                                                                                                                                                                                                                                                                                                                                                                                                                                                              |
|      | Peoches                                                                                                                                                                                                                                                                                                                                                                                                                                                                                                                                                                                                                                                                                             |
| 0    | Pears                                                                                                                                                                                                                                                                                                                                                                                                                                                                                                                                                                                                                                                                                               |
| 3    | Persimmons                                                                                                                                                                                                                                                                                                                                                                                                                                                                                                                                                                                                                                                                                          |
| 2    | Pineopple                                                                                                                                                                                                                                                                                                                                                                                                                                                                                                                                                                                                                                                                                           |
| 3    | Plums                                                                                                                                                                                                                                                                                                                                                                                                                                                                                                                                                                                                                                                                                               |
| 6    | Prunes                                                                                                                                                                                                                                                                                                                                                                                                                                                                                                                                                                                                                                                                                              |
| 0    | Quinces                                                                                                                                                                                                                                                                                                                                                                                                                                                                                                                                                                                                                                                                                             |
| 1000 | Red Raspberri                                                                                                                                                                                                                                                                                                                                                                                                                                                                                                                                                                                                                                                                                       |
| 2    | Rhubarb                                                                                                                                                                                                                                                                                                                                                                                                                                                                                                                                                                                                                                                                                             |
|      |                                                                                                                                                                                                                                                                                                                                                                                                                                                                                                                                                                                                                                                                                                     |

Home canning is importa

rom a near value of the

ncreases as the supply Naturally, you

| 5<br>5<br>5<br>5<br>5<br>5<br>5<br>5<br>5<br>5<br>5                 | 10                                       | Peak (Black-uped)<br>Wash and shell peak<br>cook in hot water to car | peak in plans only.) Add<br>to each plant Cover w<br>which they were preco                                                                                   | Precess in Pressure Co<br>lable on page 44                                                                                                                                                                                                                                                                                                                                                                                                                                                                                                                                                                                                                                                                                                                                                                                                                                                                                                                                                                                                                                                                                                                                                                                                                                                                                                                                                                                                                                                                                                                                                                                                                                                                                                                                                                                                                                                                                                                                                                                                                                                                                    | Select tipe, unblemat<br>peppers tato hot cooling<br>minutes, or into boiling                                   | Reinstreat, or its o mo<br>(450° F.) 5 to 8 monut<br>stems and seeds Fatter<br>bot in clean, hot conto |
|---------------------------------------------------------------------|------------------------------------------|----------------------------------------------------------------------|--------------------------------------------------------------------------------------------------------------------------------------------------------------|-------------------------------------------------------------------------------------------------------------------------------------------------------------------------------------------------------------------------------------------------------------------------------------------------------------------------------------------------------------------------------------------------------------------------------------------------------------------------------------------------------------------------------------------------------------------------------------------------------------------------------------------------------------------------------------------------------------------------------------------------------------------------------------------------------------------------------------------------------------------------------------------------------------------------------------------------------------------------------------------------------------------------------------------------------------------------------------------------------------------------------------------------------------------------------------------------------------------------------------------------------------------------------------------------------------------------------------------------------------------------------------------------------------------------------------------------------------------------------------------------------------------------------------------------------------------------------------------------------------------------------------------------------------------------------------------------------------------------------------------------------------------------------------------------------------------------------------------------------------------------------------------------------------------------------------------------------------------------------------------------------------------------------------------------------------------------------------------------------------------------------|-----------------------------------------------------------------------------------------------------------------|--------------------------------------------------------------------------------------------------------|
| 5<br>5<br>5<br>5<br>5<br>5                                          | 10 +<br>15 +<br>8 +<br>5 +<br>5 +<br>5 + | a a a a a a a a a a a a a a a a a a a                                | ruce not in court not contrained and<br>spoon soil los cort quart. Cover with<br>a work: Aduat lida Frocens in Pres<br>Cooker according lo libble on pues 44 | With A hoom A a a a a a a a a a a a a a a a b a a b a a b a b a b a b a b a b a b a b a b a b a b a b a b a b a b a b a b a b a b a b a b a b a b a b a b a b a b a b a b a b a b a b a b a b a b a b a b a b a b a b a b a b a b a b a b a b a b a b a b a b a b a b a b a b a b a b a b a b a b a b a b a b a b a b a b a b a b a b a b a b a b a b a b a b a b a b a b a b a b a b a b a b a b a b a b a b a b a b a b a b a b a b a b a b a b a b a b a b a b a b a b a b a b a b a b a b a b a b a b a b a b a b a b a b a b a b a b a b a b a b a b a b a b a b a b a b a b a b a b a b a b a b a b a b a b a b a b a b a b a b a b a b a b a b a b a b a b a b a b a b a b a b a b a b a b a b a b a b a b a b a b a b a b a b a b a b a b a b a b a b a b a b a b a b a b a b a b a b a b a b a b a b a b a b a b a b a b a b a b a b a b a b a b a b a b a b a b a b a b a b a b a b a b a b a b a b a b a b a b a b a b a b a b a b a b a b a b a b a b a b a b a b a b a b a b a b a b a b a b a b a b a b a b a b a b a b a b a b a b a b a b a b a b a b a b a b a b a b a b a b a b a b a b a b a b a b a b a b a b a b a b a b a b a b a b a b a b a b a b a b a b a b a b a b a b a b a b a b a b a b a b a b a b a b a b a b a b a b a b a b a b a b a b a b a b a b a b a b a b a b a b a b a b a b a b a b a b a b a b a b a b a b a b a b a b a b a b a b a b a b a b a b a b a b a b a b a b a b a b a b a b a b a b a b a b a b a b a b a b a b a b a b a b a b a b a b a b a b a b a b a b a b a b a b a b a b a b a b a b a b a b a b a b a b a b a b a b a b a b a b a b a b a b a b a b a b a b a b a b a b a b a b a b a b a b a b a b a b a b a b a b a b a b a b a b a b a b a b a b a b a b a b a b a b a b a b a b a b a b a b a b a b a b a b a b a b a b a b a b a b a b a b a b a b a b a b a b a b a b a b a b a b a b a b a b a b a b a b a b a b a b a b a b a b a b a b a b a b a b a b a b a b a b a b a b a b a b a b a b a b a b a b a b a b a b a b a b a b a b a b a b a b a b a b a b a b a b a b a b a b a b a b a b a b a b a b a b a b a b a b a b a b a b a b a b a b a b a b | in in smoller presen Pu-<br>er (1 leaspean winequi to<br>per) to preveri discoloring<br>com in boiling woter to | Parch hol in cl<br>serrpoon soll<br>worser in wh<br>at lide Process                                    |
| nt +                                                                | resent u                                 | o o <b>Koklaahi</b> .<br>ood Wosh kohial<br>Ny Jesired, Preco        | 3 to 5 1 reception soft<br>Pack tooling work: A                                                                                                              | ar in Mushhooms<br>and Mushhooms<br>which Select only ed                                                                                                                                                                                                                                                                                                                                                                                                                                                                                                                                                                                                                                                                                                                                                                                                                                                                                                                                                                                                                                                                                                                                                                                                                                                                                                                                                                                                                                                                                                                                                                                                                                                                                                                                                                                                                                                                                                                                                                                                                                                                      | de en lorde mushroom<br>ano vinegar war<br>each quart of w                                                      | prod quart Cover 3 minutes,<br>prod quart Cover with<br>were cocked Adia                               |
| Past<br>auto<br>auto<br>auto<br>auto<br>auto<br>auto<br>auto<br>aut | Pres<br>Fut                              | o o o o o o o o o o o o o o o o o o o                                | water to cover<br>tone of carrols<br>stinets. (Atterna                                                                                                       | ole corrots in l<br>uspeen solt to<br>ting liquid in<br>Advert lide P                                                                                                                                                                                                                                                                                                                                                                                                                                                                                                                                                                                                                                                                                                                                                                                                                                                                                                                                                                                                                                                                                                                                                                                                                                                                                                                                                                                                                                                                                                                                                                                                                                                                                                                                                                                                                                                                                                                                                                                                                                                         | the of the second s  | conned insmed<br>ho best conned<br>standing pye                                                        |