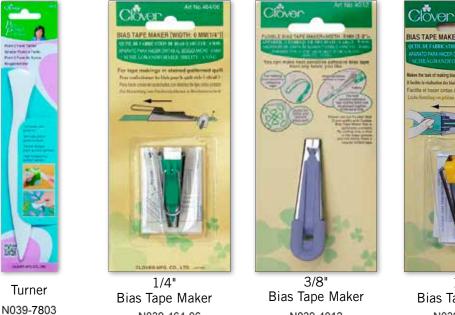

| Supplies | Needed: |
|----------|---------|
|          |         |

- Farm Sweet Farm Sew Simple Shapes
- 5 1/2" and 10 1/2" Trim-it Rulers
- 1/4", 3/8", 1/2", 3/4" and 1" Bias Tape Makers Cute L
- Point 2 Point Turner

# Supplies Needed for the "Farm Sweet Farm" Quilt

Farm Sweet Farm Sew Simple Shapes Include 38 Templates

N039-4012 

Bias Tape Maker N039-464-12 

G. CO. LTD 3/4" **Bias Tape Maker** N039-464-18 

1" **Bias Tape Maker** N039-464-25 