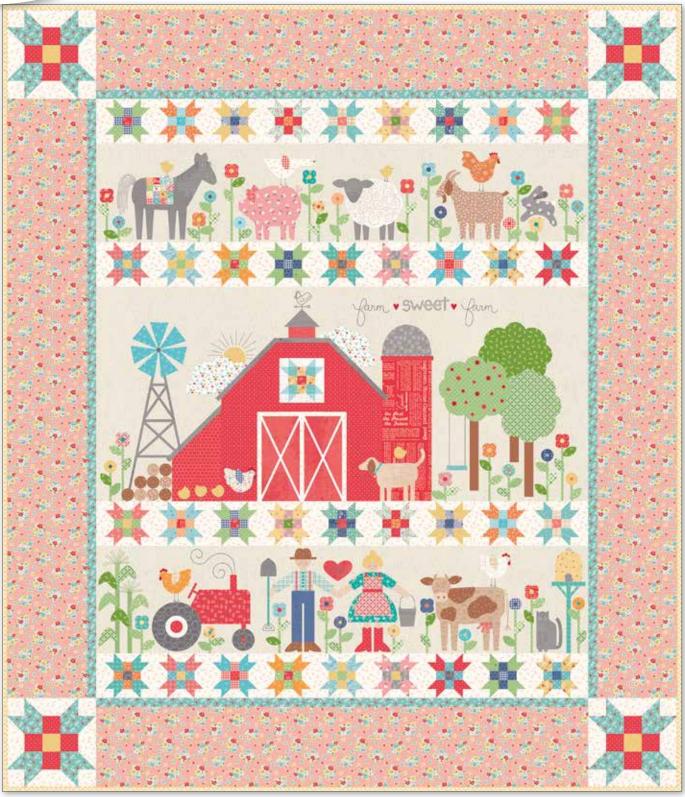

ck Farm Girl Seedling



Lipstick Farm Girl Plaid



Green Farm Girl Houndstooth



Denim Farm Girl Gingham



#### Red Farm Girl Gingham





ALL PRINTS AVAILABLE IN 100% FINE COTTON AND 1 WIDE BACK C7884-GREEN

#### Red Farm Girl Calico



C7885-ORANGE

Aqua Farm Girl Flower Flat





Honey Farm Girl Chicken Track



Green Farm Girl Calico



Cottage Farm Girl Farm Life



Denim Farm Girl Farm Life



**Beehive Solid** 





### Steel Farm Girl Farm Life

Cayenne Solid



Denim Solid

C: COTTON, WB: WIDE BACK



# Farm Girl Vintage Fat Eighth Panels



Farm Girl Fat Eighth Panel One

(Prints shown at 100% | Panel is 36" x 43")





Farm Girl Fat Eighth Panel Two

(Prints shown at 100% | Panel is 36" x 43")

FEP: FAT EIGHTH PANEL



### "Farm Sweet Farm" by Lori Holt of Bee in my Bonnet



Quilt Size 75" x 87

#### Fat Eighth of Each:

C7871 Denim Canning C7870 Denim Main C7871 Red Canning C7872 Cloud Flower C7872 Vivid Flower C7873 Honey Apple C7874 Aqua Bandana C7874 Orange Bandana

# Fabric Requirements\*

C7879 Coral Vintage C7879 Green Vintage C7880 Orange Seedling C7880 Peacock Seedling C7881 Lipstick Plaid C7881 Vivid Plaid C7882 Green Houndstooth C7883 Denim Gingham C7883 Red Gingham

#### Fat Eighth Panel of Each:

- FEP7888 Fat Eighth Panel One
  FEP7888 Fat Eighth Panel Two
  Other Fabrics:
  2 1/4 Yards C7870 Red Main (Main Border)
  3/4 Yard C7873 Cottage Apple (Inner Border)
  1/3 Yard C7884 Green Calico
  1/2 Yard C7884 Red Calico
- 2 Yards C7886 Cloud Chicken Track

| C | 7875 Sea Glass Blossom    |
|---|---------------------------|
| C | 7875 Nutmeg Blosso