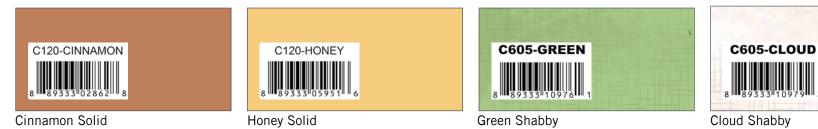

| C7885 Aqua Flower Flat   |
|--------------------------|
| C7885 Orange Flower Flat |
| C605 Cloud Shabby        |
| C605 Denim Shabby        |
| C605 Green Shabby        |
| C605 Nutmeg Shabby       |
| C605 Red Shabby          |

| 1/4 Yard C7886 Honey Chicken Track             |
|------------------------------------------------|
| 1/2 Yard C605 Steel Shabby                     |
| 10" Square C120 Cinnamon Solid                 |
| 3 Yards LN300 Natural Linen                    |
| Binding:                                       |
| 3/4 Yard C7882 Yellow Houndstooth              |
| Backing:                                       |
| 2 1/2 Yards WB7887 Cottage Farm Life Wide Back |
| •                                              |