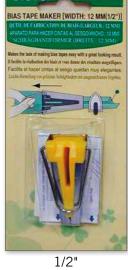

| Supplies | Needed: |
|----------|---------|
|          |         |

- Farm Sweet Farm Sew Simple Shapes
- 5 1/2" and 10 1/2" Trim-it Rulers
- 1/4", 3/8", 1/2", 3/4" and 1" Bias Tape Makers Cute L
- Point 2 Point Turner

# Supplies Needed for the "Farm Sweet Farm" Quilt

Farm Sweet Farm Sew Simple Shapes Include 38 Templates

N039-4012 

Bias Tape Maker N039-464-12 

G. CO. LTD 3/4" **Bias Tape Maker** N039-464-18 

1" **Bias Tape Maker** N039-464-25 