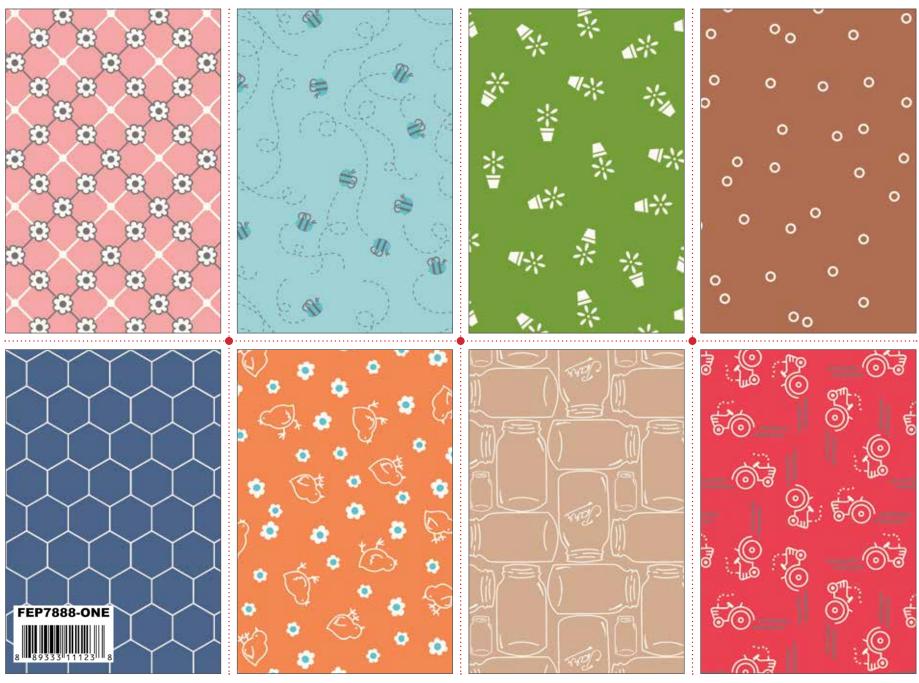

# Farm Girl Vintage Fat Eighth Panels

Farm Girl Fat Eighth Panel One

(Prints shown at 100% | Panel is 36" x 43")

Farm Girl Fat Eighth Panel Two

(Prints shown at 100% | Panel is 36" x 43")

FEP: FAT EIGHTH PANEL

#### Fat Eighth Panel of Each:

- FEP7888 Fat Eighth Panel One
  FEP7888 Fat Eighth Panel Two
  Other Fabrics:
  2 1/4 Yards C7870 Red Main (Main Border)
  3/4 Yard C7873 Cottage Apple (Inner Border)
  1/3 Yard C7884 Green Calico
  1/2 Yard C7884 Red Calico
- 2 Yards C7886 Cloud Chicken Track