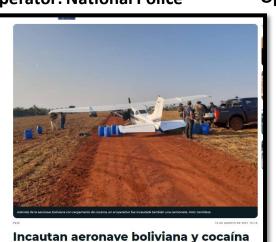

#### SENAD/National Police/FTC operations in the past few months (more than 9 tons in less than 1 year)

**Operator: FTC** 

**Operator: National Police** 

en pista clandestina de San Alberto

Operator: SENAD

**Operator: SENAD** 

Incautan importante cargamento de cocaína y detienen a dos personas en Capitán Bado

**Operator: SENAD** 

Speaker: Alex J. Rodríguez, Special Agent - National Anti-Drug Secretariat (SENAD) - Paraguay