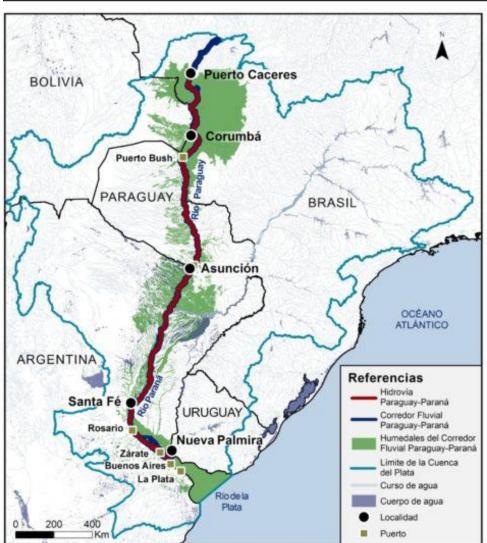

#### Main River Corridor of Paraguay: Paraguay-Paraná Waterway

**Puerto Terport - Villeta Paraguay** 

Paraguay - Paraná River Corridor