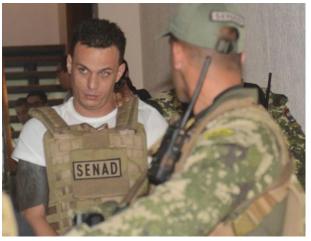

#### SENAD/National Police/FTC operations in the past few months (more than 9 tons in less than 1 year)

**Operator: FTC** 

**Operator: National Police** 

en pista clandestina de San Alberto

Operator: SENAD

**Operator: SENAD** 

Incautan importante cargamento de cocaína y detienen a dos personas en Capitán Bado

**Operator: SENAD** 

Speaker: Alex J. Rodríguez, Special Agent - National Anti-Drug Secretariat (SENAD) - Paraguay