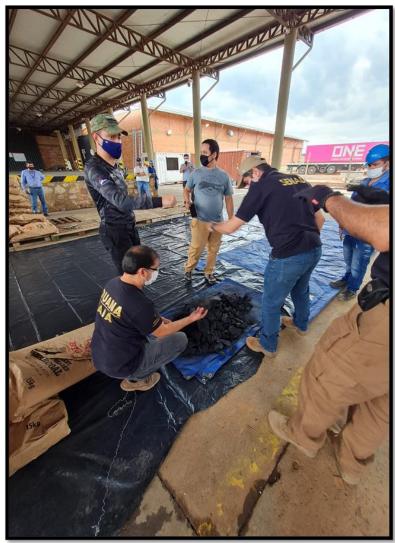

# Verifications in our country's ports

- ☐ Cargo Charcoal
- ☐ Port: Puerto Seguro
  Fluvial Port
- ☐ Destination: Spain
- ☐ Year: 2020