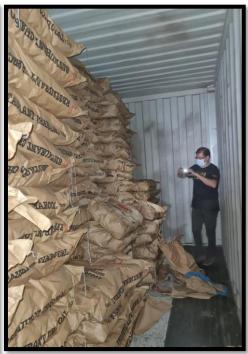

# Verifications in our country's ports

- ☐ Cargo Charcoal
- ☐ Port: Puerto Seguro
  Fluvial Port
- ☐ Destination: Spain
- ☐ Year: 2020