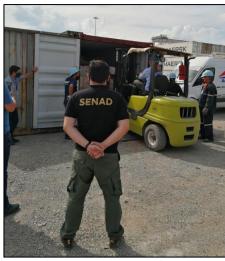

#### SENAD/National Police/FTC operations in the past few months (more than 9 tons in less than 1 year)

**Operator: FTC** 

**Operator: National Police** 

en pista clandestina de San Alberto

Operator: SENAD

**Operator: SENAD** 

Incautan importante cargamento de cocaína y detienen a dos personas en Capitán Bado

**Operator: SENAD** 

Speaker: Alex J. Rodríguez, Special Agent - National Anti-Drug Secretariat (SENAD) - Paraguay