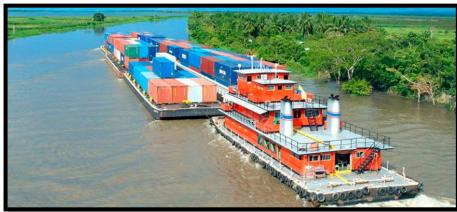

# Verifications in our country's ports

- ☐ Cargo Charcoal
- ☐ Port: Puerto Seguro
  Fluvial Port
- ☐ Destination: Spain
- ☐ Year: 2020