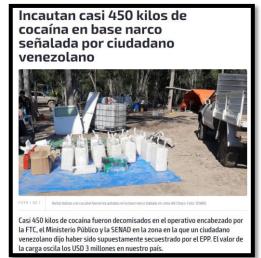

#### SENAD/National Police/FTC operations in the past few months (more than 9 tons in less than 1 year)

**Operator: FTC** 

**Operator: National Police** 

en pista clandestina de San Alberto

Operator: SENAD

**Operator: SENAD** 

Incautan importante cargamento de cocaína y detienen a dos personas en Capitán Bado

**Operator: SENAD** 

Speaker: Alex J. Rodríguez, Special Agent - National Anti-Drug Secretariat (SENAD) - Paraguay