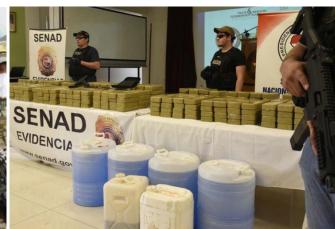

#### SENAD/National Police/FTC operations in the past few months (more than 9 tons in less than 1 year)

**Operator: FTC** 

**Operator: National Police** 

en pista clandestina de San Alberto

Operator: SENAD

**Operator: SENAD** 

Incautan importante cargamento de cocaína y detienen a dos personas en Capitán Bado

**Operator: SENAD** 

Speaker: Alex J. Rodríguez, Special Agent - National Anti-Drug Secretariat (SENAD) - Paraguay