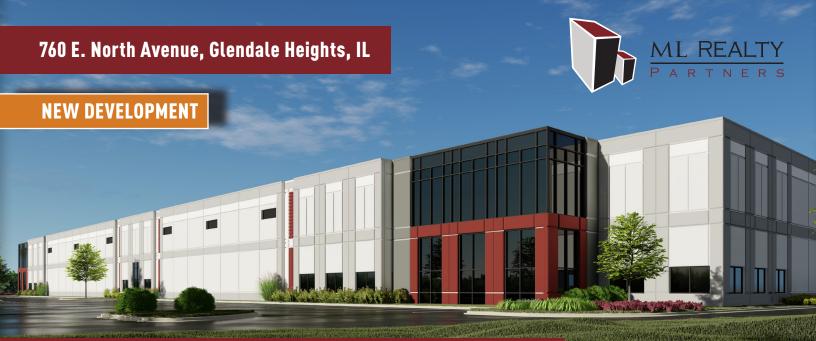

# ± 116,000 SF AVAILABLE

## **Building Specifications**

Building Size:  $\pm$  116,000 SF Available:  $\pm$  116,000 SF Divisible to:  $\pm$  30,000 SF Office: To Suit Clear Height: 32' Clear

Loading: ± 30 Exterior Truck Docks

Drive In Doors: ± 2

Electric: 2,400 Amps Car Parking: ± 117 Spaces

Sprinkler System: ESFR

# **Building Features**

- Less than one mile from the North Avenue and I-355 full interchange
- High visibility along North Avenue: ± 62,300 VPD
- DuPage County taxes
- East/west access on North Avenue



## For More Information Contact



### **KELLY DISSER**

630-317-0721 kdisser@hiffman.com

#### **MICHAEL FREITAG**

630-693-0652 mfreitag@hiffman.com

#### Owner:

ML Realty Partners \\ One Pierce Place, Suite 450, Itasca, Illinois 60143 \\ 630-250-2900 Information c