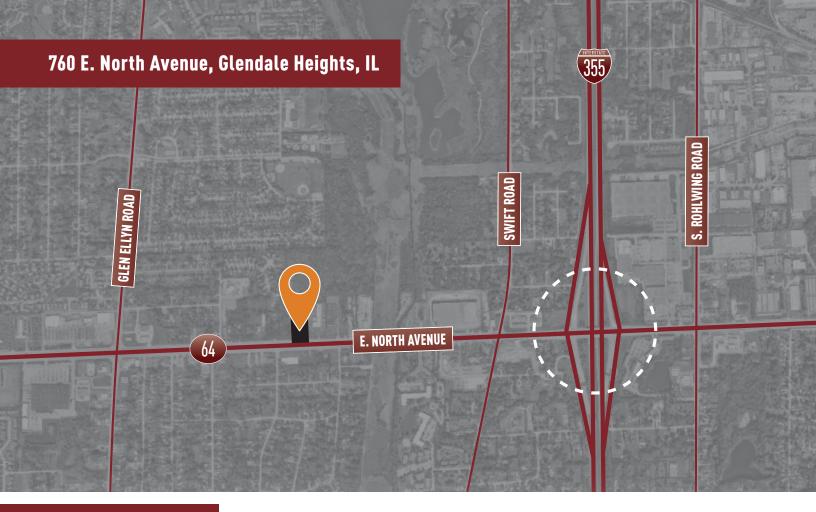

# **Building Features**

- Less than one mile from the North Avenue and I-355 full interchange
- High visibility along North Avenue: ± 62,300 VPD
- DuPage County taxes
- East/west access on North Avenue