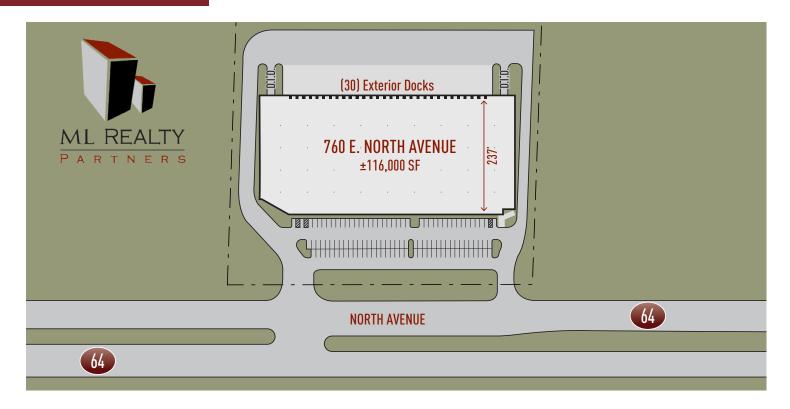

## **Building Specifications**

Building Size:  $\pm$  116,000 SF Available:  $\pm$  116,000 SF Divisible to:  $\pm$  30,000 SF Office: To Suit Clear Height: 32' Clear

Loading: ± 30 Exterior Truck Docks

Drive In Doors: ± 2

Electric: 2,400 Amps Car Parking: ± 117 Spaces

Sprinkler System: ESFR

## ↑ NORTH