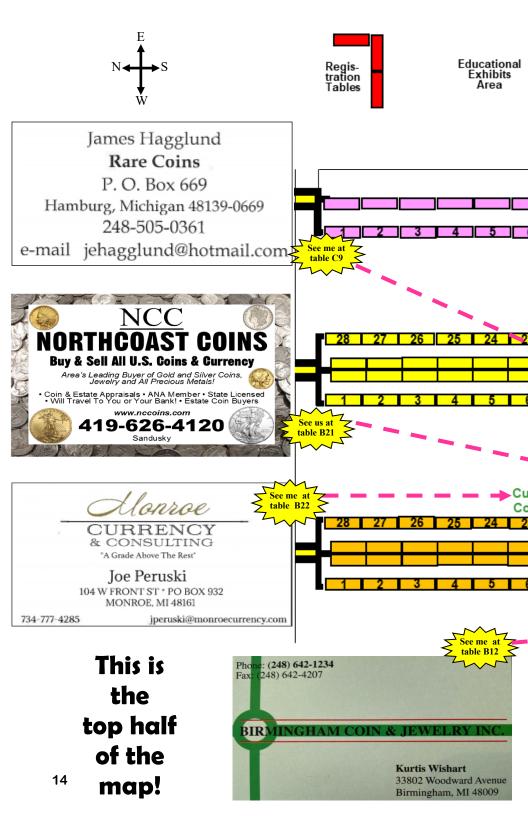

#### HLRC

**Exit Doors** 

Harry Laibstain Rare Coins P.O. Box 3596 Norfolk, VA 23514

#### www.hlrc.com

twitter: @HLRCcoin toll: 1-800-869-1869 phone: 757-622-6760 fax: 757-622-6764

email: Harry@HLRC.com

Rows B, C, D, F, G next page