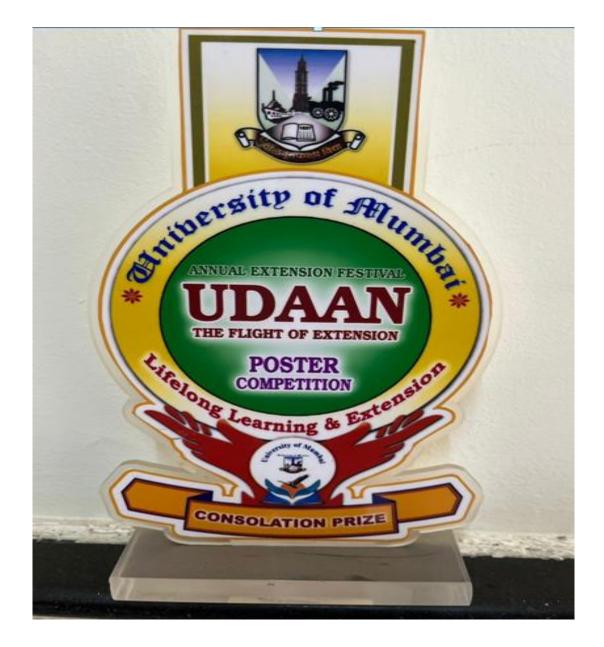

| 3. | Udaan – Intercollegiate Fest organised by | Consolation Prize in Poster | DLLE, University | Government |
|----|-------------------------------------------|-----------------------------|------------------|------------|
|    | the DLLE, University of Mumbai            | Making Competition          | of Mumbai        |            |