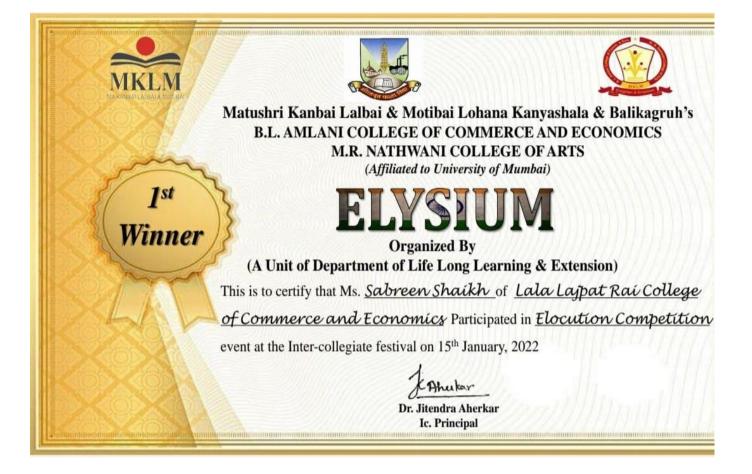

|     |                          | 2018-2019                        |                 |              |
|-----|--------------------------|----------------------------------|-----------------|--------------|
| Sr. | Activity for which Award | Title of the Award (No. of       | Award Giving    | Nature of    |
| No. | Given                    | Awards)                          | Agency          | Organisation |
| 1.  | ELYSIUM (Fest) - Inter-  | Third Prize (1) in Essay Writing | Amlani College, | Government   |
|     | collegiate Fest - DLLE   | Competition                      | Mumbai          | Recognised   |