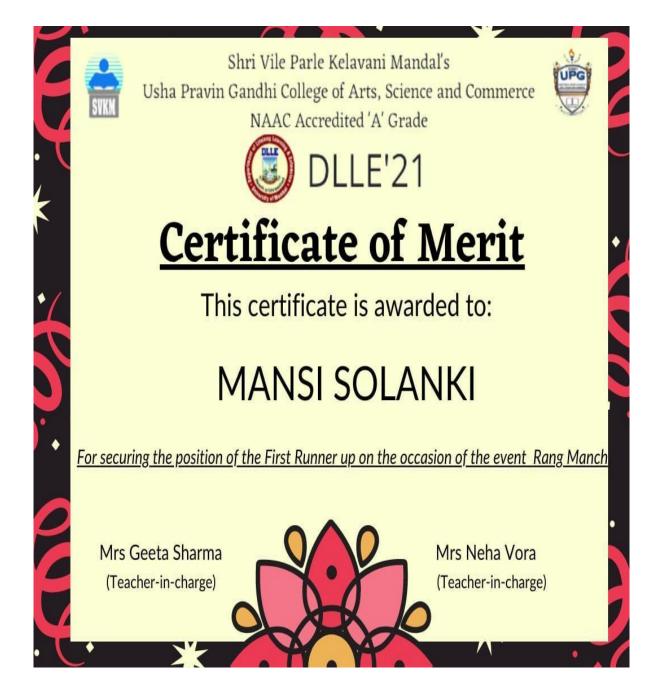

| dated                                                                                                                                                            |
| By Cash / Cheque No. ハノEデ厂                                                                      | dated                                                                                                                                                            |



| 2. | Rangmanch – Intercollegiate | Four Certificates to Winners in | Usha Pravin Gandhi | Government |
|----|-----------------------------|---------------------------------|--------------------|------------|
|    | Fest (DLLE) (4 Prizes)      | different Events (4)            | College, Mumbai    | Aided      |

















| 3. | ELYSIUM (Fest) – Inter- | First Prize (1) in Elocution | Amlani College, | ollege, Government |  |
|----|-------------------------|------------------------------|-----------------|--------------------|--|
|    | collegiate Fest         | Competition                  | Mumbai          | Recognised         |  |
|    |                         |                              |                 |                    |  |





Lala Lajpatrai Marg, Mahalaxmi, Mumbai – 400034. Tel. No. 23548240/ 23548241 Fax: 23532896 E-mail: <u>llcolcom@mtnl.in</u> | <u>principal.llc@gmail.com</u> | website: www.lalacollege.edu.in

4. Inter-collegiate Fest Second Prize in Poem Writing KPB Hinduja College, Mumbai Government Aided





Lala Lajpatrai Marg, Mahalaxmi, Mumbai – 400034. Tel. No. 23