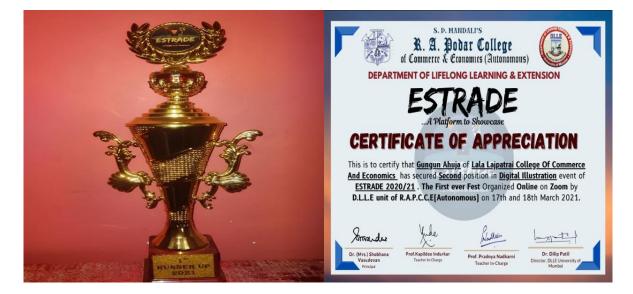

|     |                          | 2020-2021                  |                |                  |
|-----|--------------------------|----------------------------|----------------|------------------|
| Sr. | Activity for which Award | Title of the Award (No. of | Award Giving   | Nature of        |
| No. | Given                    | Awards)                    | Agency         | Organisation     |
| 1.  | Inter-collegiate Fest    | Second Prize in Painting   | S.M. Shetty    | Government Aided |
|     | Painting Competition (2  | Competition (1)            | College, Thane |                  |
|     | Prizes)                  | Third Prize in Painting    |                |                  |
|     |                          | Competition (1)            |                |                  |