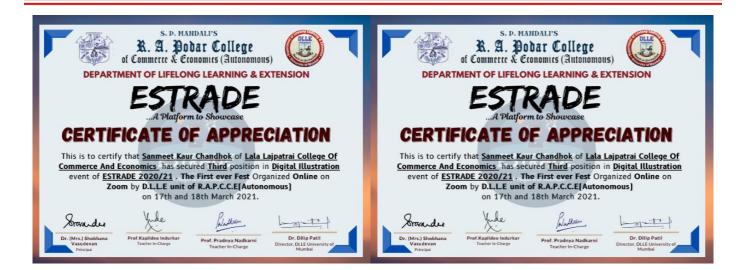

|     |                          | 2020-2021                  |                |                  |
|-----|--------------------------|----------------------------|----------------|------------------|
| Sr. | Activity for which Award | Title of the Award (No. of | Award Giving   | Nature of        |
| No. | Given                    | Awards)                    | Agency         | Organisation     |
| 1.  | Inter-collegiate Fest    | Second Prize in Painting   | S.M. Shetty    | Government Aided |
|     | Painting Competition (2  | Competition (1)            | College, Thane |                  |
|     | Prizes)                  | Third Prize in Painting    |                |                  |
|     |                          | Competition (1)            |                |                  |