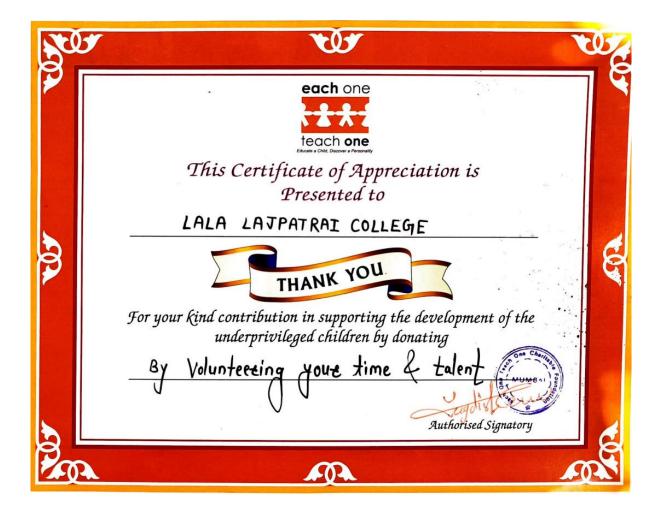

| 2. | Annual Event of 'Each one Teach One', NGO Charitable | Appreciation Certificate | Each One Teach | NGO |
|----|------------------------------------------------------|--------------------------|----------------|-----|
|    | Foundation (DLLE)                                    | (Team)                   | One            |     |