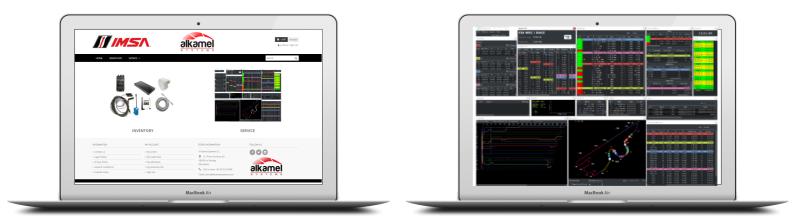

### HOW TO ORDER

In order to access the software, you can to purchase the connection on the Al Kamel Systems ecommerce page:

https://imsa-store.alkamelsystems.com/

- If you haven't already created an account, sign up with your professional email
- After signing up, you will receive an email with your account details, as well as a password
- You will be able to login with these details and buy the desired connection

#### Main features:

- » Session details, name, duration, time remaining
- » Windows layout, configurable
- » Classification overall and by category
- » Sectors point passings
- » Pit Entry, Pit Exit and duration of the stop
- » Works with Windows 7 and 10
- » Synchronization with timing data, so you can connect at any time during the session and receive all the data
- » Positioning screen