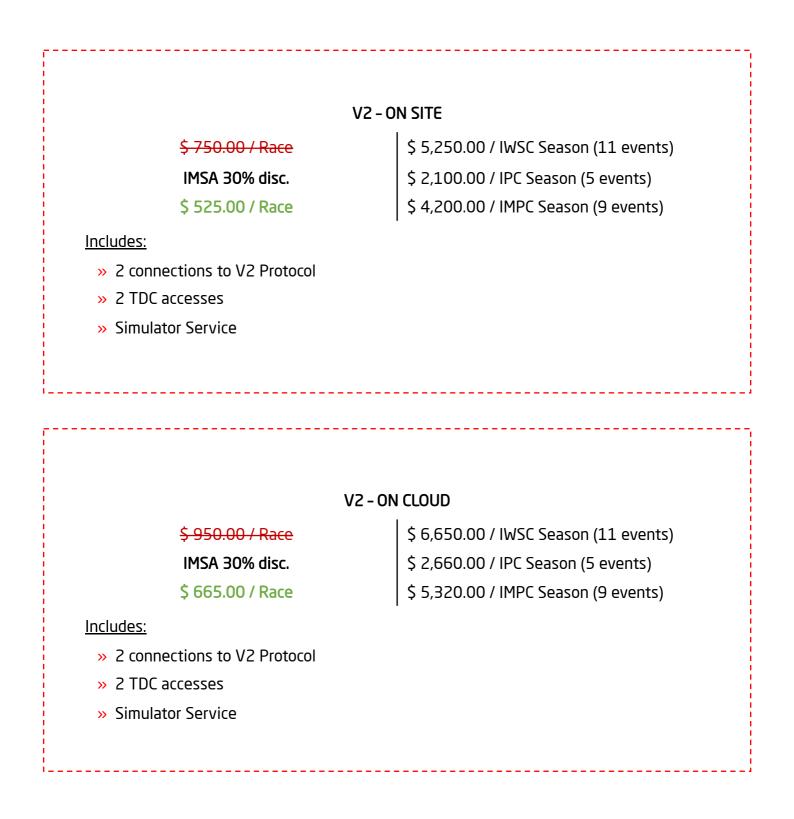

#### V2 Protocol can be divided into two types of services:

- » On-Site access to V2
- » Cloud access to V2 (for users not on site)

We solve our clients' matters.