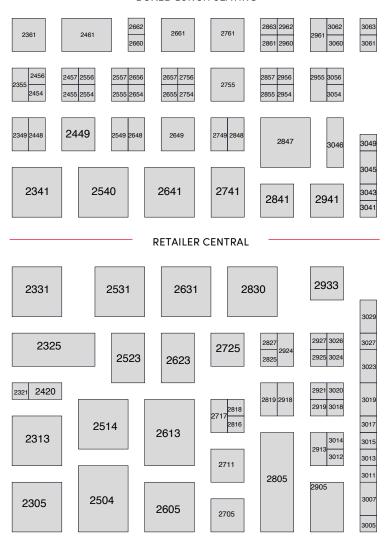

#### Deal Making & Retailer Central

10:30 am - 5:30 pm » South Hall B

#### Deal Making & Retailer Central

8:00 am - 2:00 pm » South Hall B

|                                                                        | LEVEL 3                                                                                       | MEETING                  | ROOMS                               |                                                            | S310D<br>S310C<br>S310B<br>S310A | S310H<br>S310G<br>S310F<br>S310E     | S312<br>S311                           | \$319     |  |  |  |  |
|------------------------------------------------------------------------|-----------------------------------------------------------------------------------------------|--------------------------|-------------------------------------|------------------------------------------------------------|----------------------------------|--------------------------------------|----------------------------------------|-----------|--|--|--|--|
| BOXED LUNCH SEATING  1563 1662 1663 1762 1763 2062 2063 2162 2263 2362 |                                                                                               |                          |                                     |                                                            |                                  |                                      |                                        |           |  |  |  |  |
| 1560                                                                   | 1561 1660                                                                                     | 1661 1760                | 1761                                | 1861                                                       | 1961 2060                        | 2061 2160                            | 2161                                   | 2261 2360 |  |  |  |  |
| 1556<br>1554<br>1552<br>1550<br>1548                                   | 1557 1656<br>1555 1654<br>1549 1650<br>1646                                                   | Rech<br>Lou              |                                     | 1857<br>1855<br>1855<br>1954<br>1<br>1<br>1 1950<br>1 1946 | 1957<br>2052<br>1953             | 2055<br>2156<br>2154<br>2049<br>2148 | 2155 2256<br>2254<br>2149 2250<br>2248 | 2255      |  |  |  |  |
| 1546<br>1544                                                           | 1547                                                                                          |                          |                                     | 1847                                                       |                                  | 2047 2146                            | 2147 2246                              | 2247 2346 |  |  |  |  |
| 1540                                                                   | 1541                                                                                          | 1643 1742<br>1641 1740   | 1743<br>1741                        | 1843                                                       | 1941 2042 2040                   | 2041                                 | 2141                                   | 22412340  |  |  |  |  |
| RETAILER CENTRAL                                                       |                                                                                               |                          |                                     |                                                            |                                  |                                      |                                        |           |  |  |  |  |
| 1534<br>1532<br>1530                                                   | 1535 1634<br>1533 1632<br>1531 1630                                                           | 1633                     | 1733                                |                                                            | 1931                             | 2033                                 | 2133                                   | 2231      |  |  |  |  |
| 1526<br>1522                                                           | 1629<br>1726<br>1627<br>1527 1626<br>1627<br>1525 1624<br>1625 1724<br>1523 1622<br>1623 1722 | 1727 1826                | 1826 1825 1924                      | 1925                                                       | 2025                             | 2125                                 | 2223                                   |           |  |  |  |  |
| 1520<br>1518                                                           | 1521 1620                                                                                     | 1621 1720                |                                     |                                                            | 1919                             | 2021 2118                            | 2119                                   | 2219 2318 |  |  |  |  |
| 1516<br>1514<br>1512                                                   | 1517 1616<br>1515 1614<br>1513 1612                                                           | 1615 1716 1714 1611 1710 | 1717 1816<br>1715 1814<br>1711 1810 | 1817 1916<br>1813 1914<br>1912                             | 1913 2012                        | 2013                                 | 2113                                   | 2215 2314 |  |  |  |  |
| 1510<br>1508<br>1506<br>1504                                           | 1511 1610                                                                                     | 1605                     | 1705                                | 1809                                                       | 1909 2008                        | 2009 2108                            | 2105                                   | 2205      |  |  |  |  |

#### **BOXED LUNCH SEATING**

**ENTRANCE** 