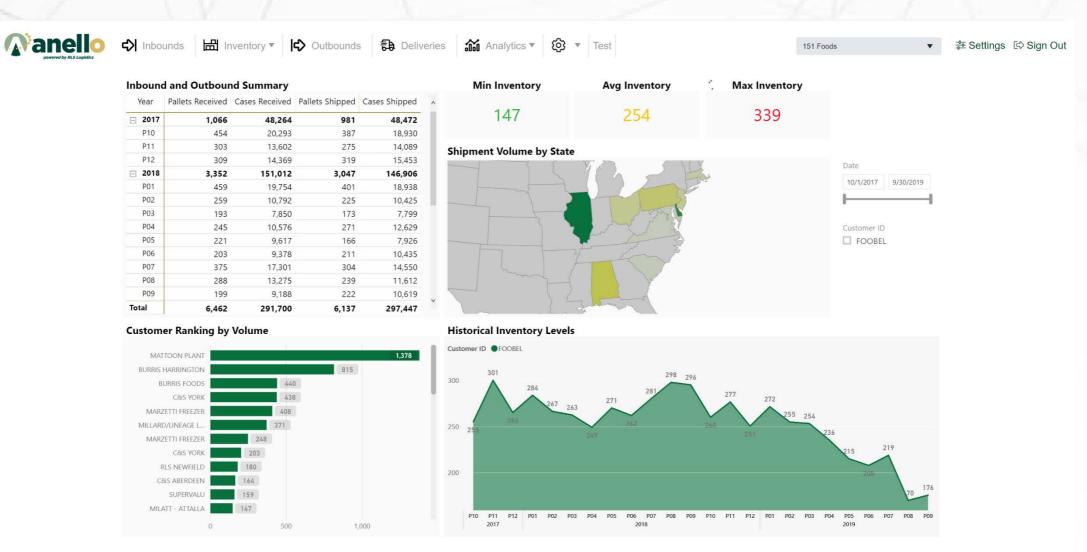

## ANELLO

#### INFORMATION TECHNOLOGY

Anello is our powerful business intelligence software. Because we realize that great service isn't enough, we created a single source portal that connects our customers with data about every aspect of their transportation and warehousing activities.

#### Business Intelligence

Adaptable Dashboard Inventory Data Shipment & Delivery Statistics Analytics

### **Analytics**

Turning data into information

- Customer Profitability
- Occupancy
- Employee productivity
- Better understanding of data (insights)
- Actionable

## Results

- 1. Time to prepare cut down by days
- 2.Real time- info is available whenever we need it
- 3.Old way- as soon as the report was created, it was out of date

#### Interactive BI/Analytics, always updated

#### **Customized Customer Portal**

Feedback