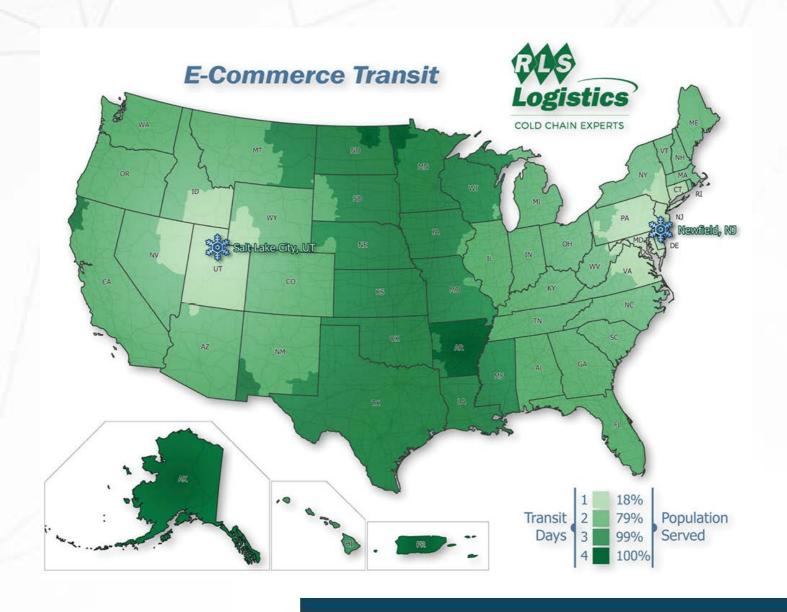

#### COLD CHAIN SERVICES

Temperature controlled direct-to-consumer fulfillment can be a challenge. RLS Logistics is able to manage the pick pack of both frozen and refrigerated commodity. RLS fulfills direct-to-consumer orders from two strategic locations. Our Newfield, NJ facility covers the entire east coast with 2-day ground service; and our Salt Lake City, UT facility covers the entire west coast with 2-day ground service. Collectively, we are able to service 88% of the population with 2-day ground shipping and 99% with 3-day ground.

### Fulfillment Solutions

Direct to Consumer Ecommerce
Kitting and Assembly
Customized Packaging
Pick and Pack
Customized Inventory Control

With our two fulfillment centers, we are able to reach 2-day delivery for 80% of the population and 3-day delivery to 99% of the population.

With our two fulfillment centers, we are able to reach 2-day delivery for 80% of the population and 3-day delivery to 99% of the population.

# Looking to infill center of the country in 2020

\*according to a 2018 FMI/Nielsen study