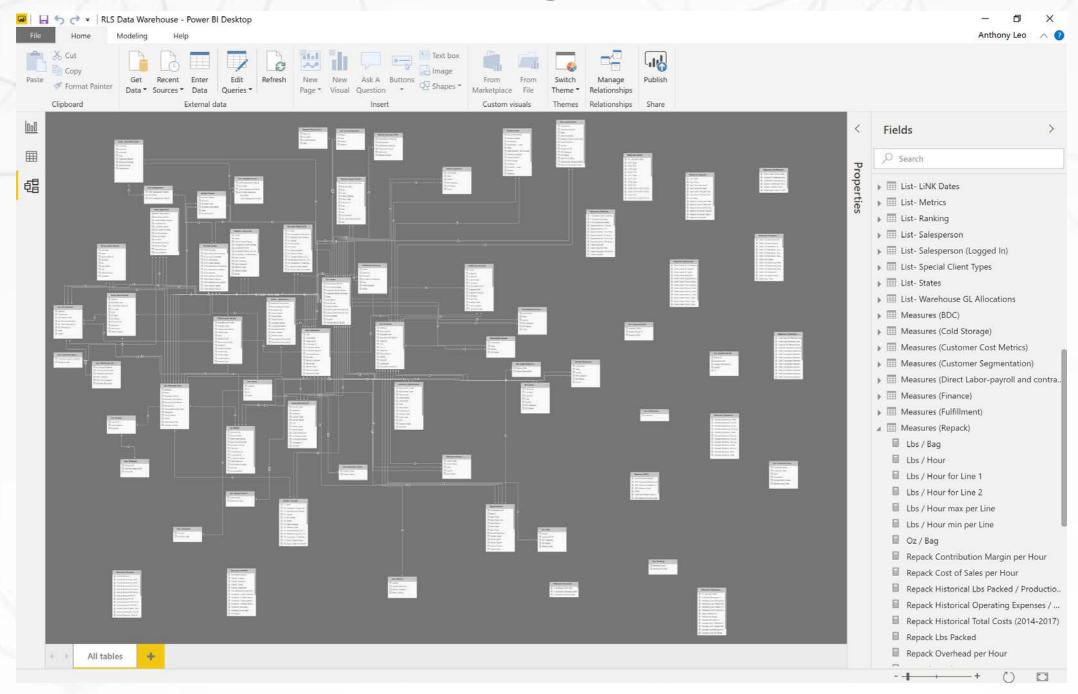

## ANELLO

#### INFORMATION TECHNOLOGY

Anello is our powerful business intelligence software. Because we realize that great service isn't enough, we created a single source portal that connects our customers with data about every aspect of their transportation and warehousing activities.

#### Business Intelligence

Adaptable Dashboard Inventory Data Shipment & Delivery Statistics Analytics

## Background

- Why Power BI?
- Vs Tableau, Zoho Analytics, Domo, Independents (ISV)
  - Functionality- same or better
  - Cost- competitive
  - Ecosystem- Office 365
  - Scalability- internal reporting, mobile ready, integration capabilities