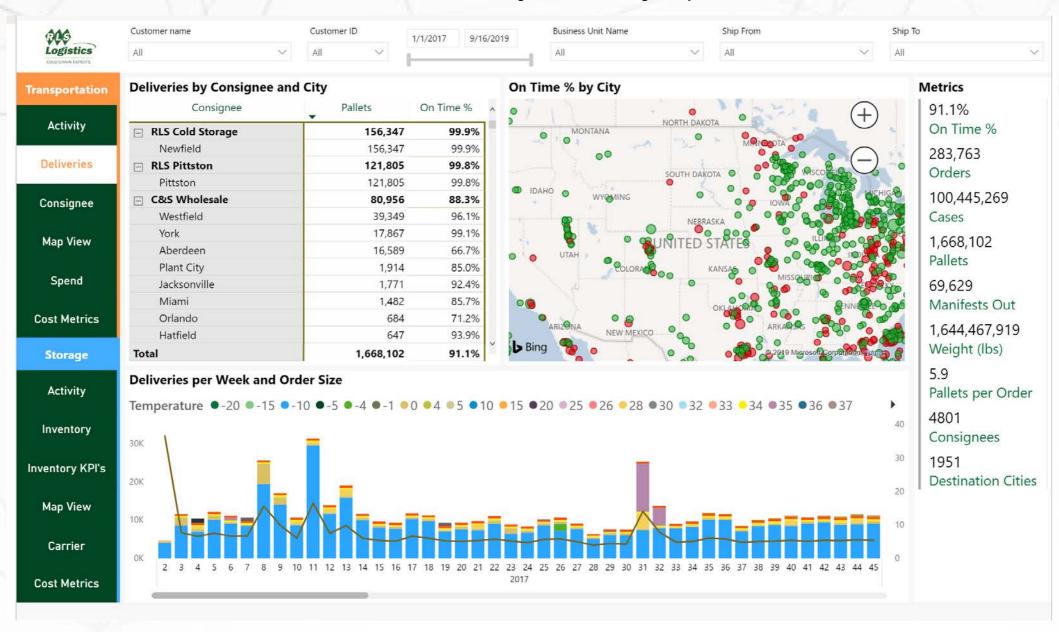

## After

#### Interactive BI/Analytics, always updated

#### **Customized Customer Portal**

Feedback