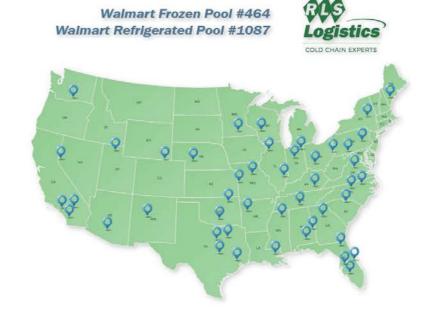

#### FREIGHT CONSOLIDATION

Pickup Services - Available in the Northeast

Frozen LTL to 48 states

Refrigerated LTL to 48 states

**Cross Docking** 

Walmart Frozen Pool Program #464

Walmart Refrigerated Pool Program #1087

#### LTL Services

**Pickup Services for the Northeast** 

Refrigerated LTL to all 48 states

Frozen LTL to all 48 states

Walmart Frozen Pool Program #464

Walmart Refrigerated Pool Program #1087

Deconsolidation

#### WALMART PROGRAM

The RLS Logistics' Walmart Pool Program provides dayspecific deliveries to all temperature controlled Walmart DC's on a weekly sailing schedule on both frozen and refrigerated trucks. We offer customized solutions for our partners' needs. We have the ability to pick up pre-tagged orders direct from our customers' facilities. We also offer a fully-integrated cold storage inventory solution.