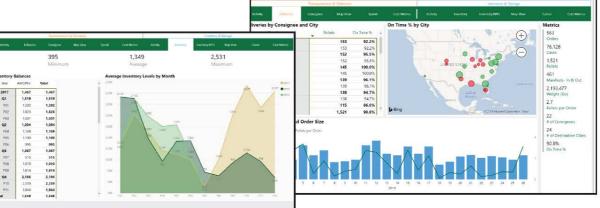

## ANELLO

#### INFORMATION TECHNOLOGY

Anello is our powerful business intelligence software. Because we realize that great service isn't enough, we created a single source portal that connects our customers with data about every aspect of their transportation and warehousing activities.

#### Business Intelligence

Adaptable Dashboard Inventory Data Shipment & Delivery Statistics Analytics

### **Analytics**

Turning data into information

- Customer Profitability
- Occupancy
- Employee productivity
- Better understanding of data (insights)
- Actionable

## Results

- 1. Time to prepare cut down by days
- 2.Real time- info is available whenever we need it
- 3.Old way- as soon as the report was created, it was out of date

#### Interactive BI/Analytics, always updated

#### **Customized Customer Portal**

Feedback