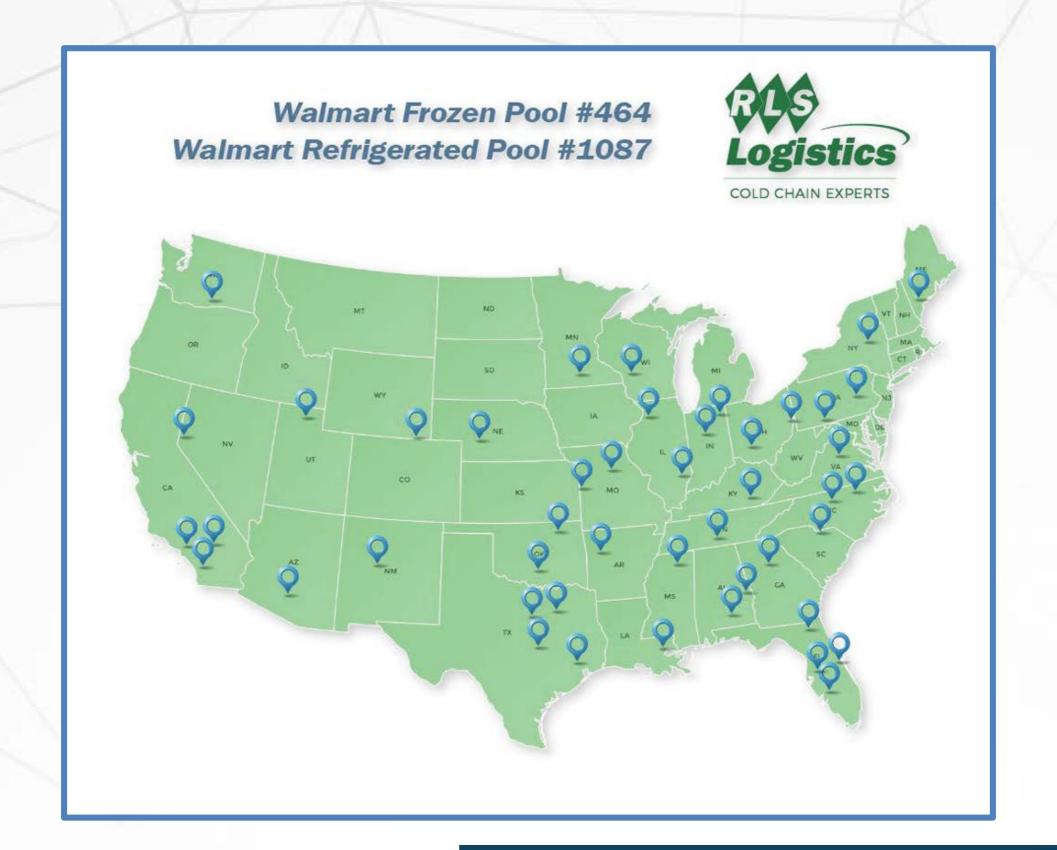

#### FREIGHT CONSOLIDATION

Pickup Services - Available in the Northeast

Frozen LTL to 48 states

Refrigerated LTL to 48 states

**Cross Docking** 

Walmart Frozen Pool Program #464

Walmart Refrigerated Pool Program #1087

#### LTL Services

**Pickup Services for the Northeast** 

Refrigerated LTL to all 48 states

Frozen LTL to all 48 states

Walmart Frozen Pool Program #464

Walmart Refrigerated Pool Program #1087

Deconsolidation

#### WALMART PROGRAM

The RLS Logistics' Walmart Pool Program provides dayspecific deliveries to all temperature controlled Walmart DC's on a weekly sailing schedule on both frozen and refrigerated trucks. We offer customized solutions for our partners' needs. We have the ability to pick up pre-tagged orders direct from our customers' facilities. We also offer a fully-integrated cold storage inventory solution.