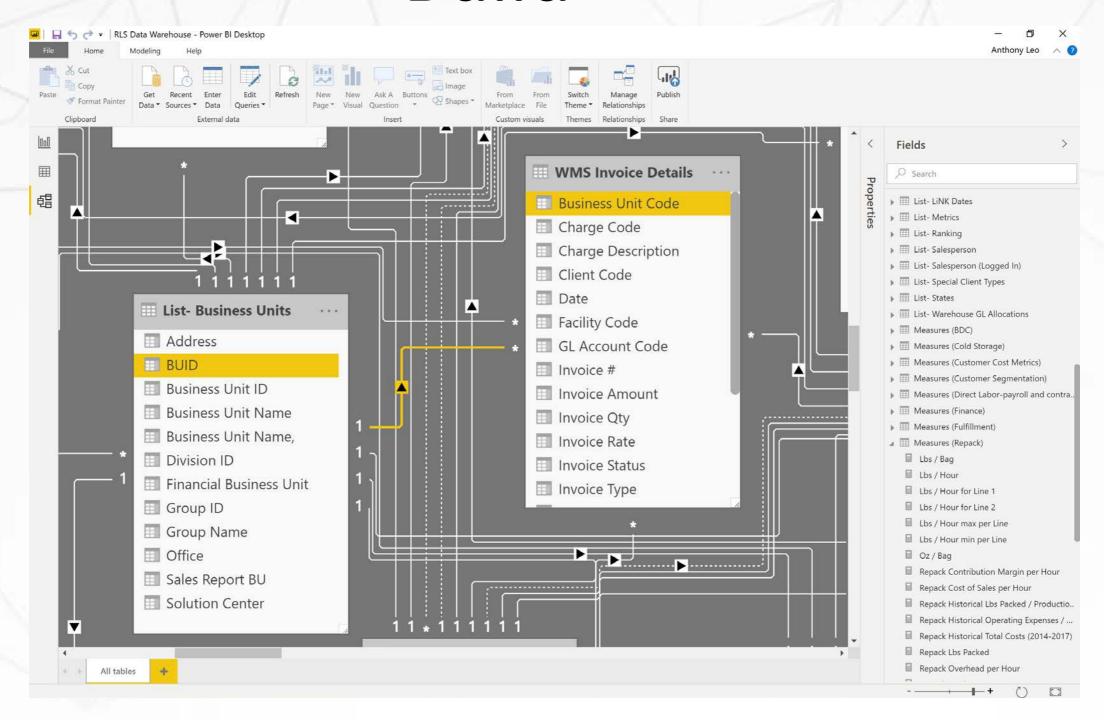

## ANELLO

#### INFORMATION TECHNOLOGY

Anello is our powerful business intelligence software. Because we realize that great service isn't enough, we created a single source portal that connects our customers with data about every aspect of their transportation and warehousing activities.

#### Business Intelligence

Adaptable Dashboard Inventory Data Shipment & Delivery Statistics Analytics

## Background

- Why Power BI?
- Vs Tableau, Zoho Analytics, Domo, Independents (ISV)
  - Functionality- same or better
  - Cost- competitive
  - Ecosystem- Office 365
  - Scalability- internal reporting, mobile ready, integration capabilities