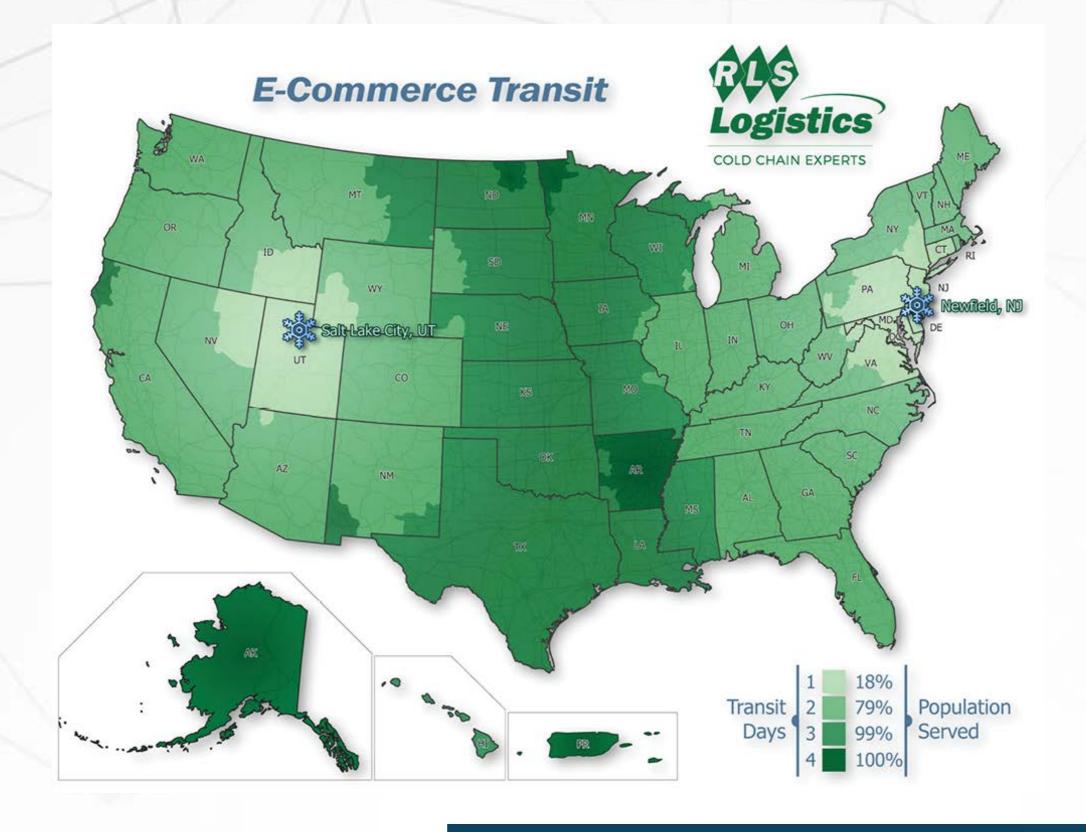

#### COLD CHAIN SERVICES

Temperature controlled direct-to-consumer fulfillment can be a challenge. RLS Logistics is able to manage the pick pack of both frozen and refrigerated commodity. RLS fulfills direct-to-consumer orders from two strategic locations. Our Newfield, NJ facility covers the entire east coast with 2-day ground service; and our Salt Lake City, UT facility covers the entire west coast with 2-day ground service. Collectively, we are able to service 88% of the population with 2-day ground shipping and 99% with 3-day ground.

### Fulfillment Solutions

Direct to Consumer Ecommerce
Kitting and Assembly
Customized Packaging
Pick and Pack
Customized Inventory Control

With our two fulfillment centers, we are able to reach 2-day delivery for 80% of the population and 3-day delivery to 99% of the population.

With our two fulfillment centers, we are able to reach 2-day delivery for 80% of the population and 3-day delivery to 99% of the population.