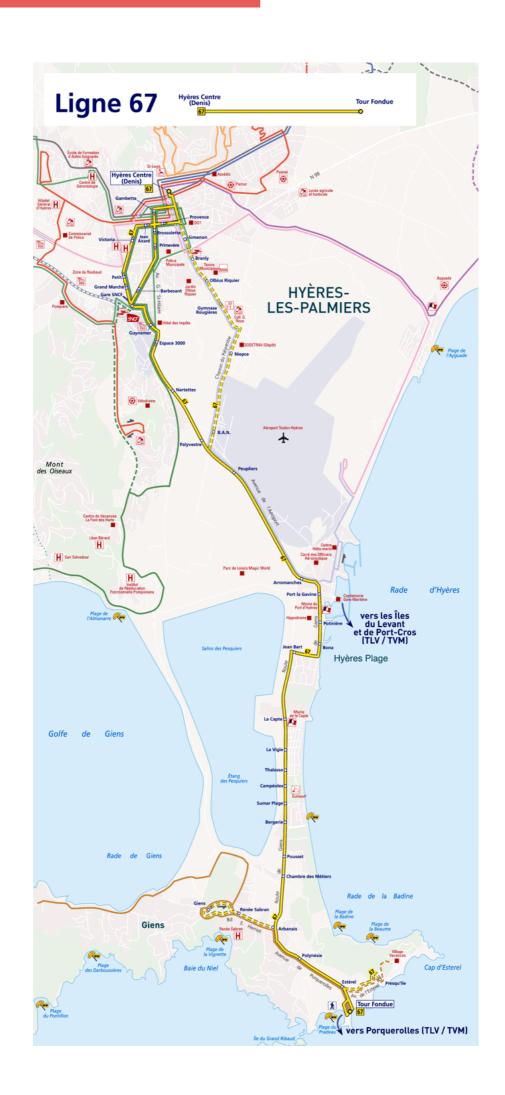

### ... by train

By train, you have to get down at the SNCF train station named *Hyères les Palmiers*. It is 1h20' from Marseille (around 15 €), 4h20' from Paris (around 100 €). Go to the <u>sncf website</u> to make a reservation. Once arrived at the train station, you have to take the bus n°67 to *La Tour Fondue*, end of the line (see bus map next page).

### ... by flight

By flight, you have to land at the *Toulon-Hyères Airport*. It is located 8 km from *La Tour Fondue*. Then, you can either take the bus (40 min, see next page), take a taxi (16 min), or walk (1 h 30 min, see map next page).