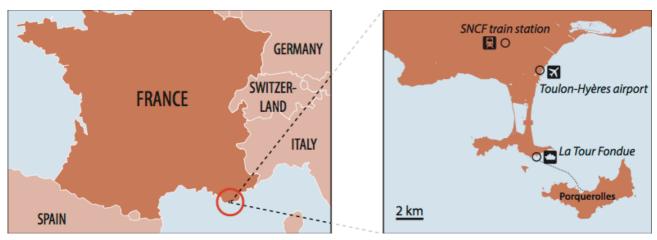

# PEP2021 SUMMER SCHOOL - OCTOBER 17-22, 2021 Photothermal Effects in Plasmonics

The PEP2021 will be held on Porquerolles Island, in the Mediterranean see, close to Toulon (France). To get to Porquerolles, you first need to reach the harbour *La Tour Fondue*, and then take a boat shuttle to the Island.

#### ... by car

Follow your GPS until La Tour Fondue. This is where you are supposed to take the boat shuttle to Porquerolles. You can park your car at La Tour Fondue. There are two options: Parking INDIGO and Parking Des Îles. We strongly advise you to opt for the <u>Parking INDIGO</u>. It is more secure and less expensive (16.25 €/day).

### ... by train

By train, you have to get down at the SNCF train station named *Hyères les Palmiers*. It is 1h20' from Marseille (around 15 €), 4h20' from Paris (around 100 €). Go to the <u>sncf website</u> to make a reservation. Once arrived at the train station, you have to take the bus n°67 to *La Tour Fondue*, end of the line (see bus map next page).

### ... by flight

By flight, you have to land at the *Toulon-Hyères Airport*. It is located 8 km from *La Tour Fondue*. Then, you can either take the bus (40 min, see next page), take a taxi (16 min), or walk (1 h 30 min, see map next page).