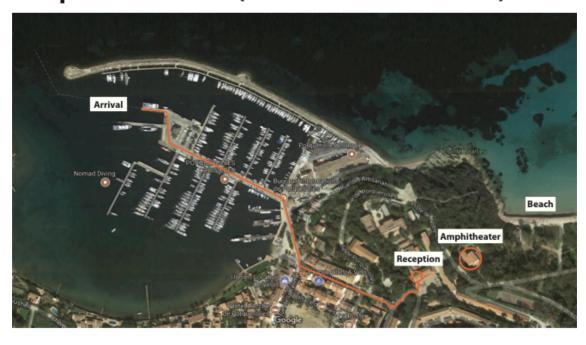

# Step 3: Once you are on *Porquerolles Island*, reach the IGESA centre

The IGESA centre is only 10 min walk from the harbour of Porquerolles. If you are on your own, please follow this map to find the place:

### Porquerolles Island (Harbor + IGESA centre)