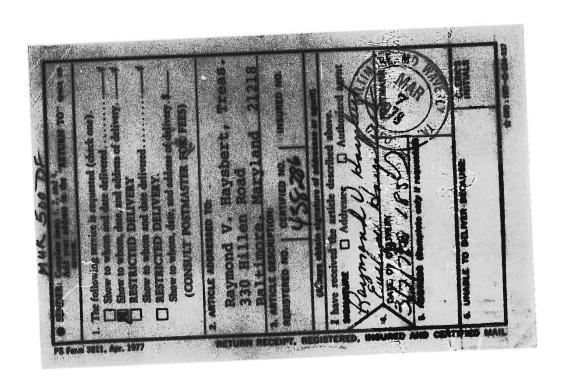

st consider such matters expeditiously. Accordingly, please submit within ten (10) days of receipt of this letter any factual or legal materials which you believe are relevant to the Commission's analysis of this matter. In particular, please state if your committee received such a contribution; from whom it was received; and when it was received.

If you intend to be represented by counsel in this matter, please notify the Commission in writing.



CC

This matter will remain confidential in accordance with 2 U.S.C. § 437g(a)(3) unless you authorize the Commission, in writing, to make the investigation public. If you have any questions concerning this matter, please contact David Federman (202-523-4024), the attorney assigned to this case.

Sincerely,

William C. Oldaker General Counsel



00

CERTIFIED MAIL RETURN RECEIPT REQUESTED Raymond V. Haysbert, Treasurer Metro Democratic Club 330 Hillen Road Baltimore, Maryland Re: MUR 500 (78) Dear Mr. Haysbert: This letter is to notify you that the Federal Election Commission, in the ordinary course of carrying out its supervisory responsibilities, has found reason to believe the Metro Democratic Club may have violated Section 434(b) of Title 2, United States Code, by failing to report the receipt of a \$5,000 contribution from the Marine Engineers Beneficial Association Political Action Committee (MEBA-PAC) in or around April 1976. We have numbered this matter MUR 500 (78). 3 Under the Federal Election Campaign Act of 1971, as amended, the Commission must consider such matters expeditiously. Accordingly, please submit within te