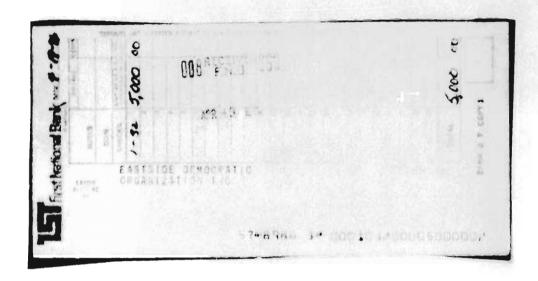

43

4-20.76 cm STORY POUL \$ 155m12. THE YIETT DELIGNED DRICK BASTAN 3.15.20 - 00 . 5. 3.

イネル re yland handnal bank

maryla dinational serif

| 253                | 200/            | D. A.                  | Somovou.                  | 177                | 76 Emms                             | 4                              |
|--------------------|-----------------|------------------------|---------------------------|--------------------|-------------------------------------|--------------------------------|
| ļ                  | 1,-             | 1.0.1 A                | 174=556 SP C              |                    | TTC 086. 11 MITON                   | Ten and 90'196                 |
| AFTER CAMPAGE FUNC | Williams Nefice | maryland national bank | 10 5 20 * 00 5 BK: \$7.4* | METHO CHARACA FUND | SAN TSIDE DEPOCRATIC ORG. 11 MATION | Exight fundred fen and 00/100- |