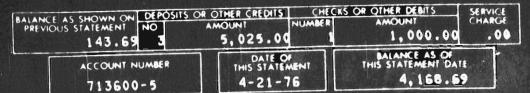

| BALANCE AS SHOWN ON             | DEPOSITS OR OTHER CREDITS |        | CHECK  | SERVICE       |          |
|---------------------------------|---------------------------|--------|--------|---------------|----------|
| PREVIOUS STATEMENT<br>4, 168.69 | NO AMOUNT                 |        | NUMBER | 8, 825.63     | CHARGE   |
| ACCOUNT N                       | ACCOUNT NUMBER            |        | NENT   | BALANCE AS OF | ŧ        |
| 713600-5                        |                           | 5-20-7 | 6      | 168.06        | <b>6</b> |