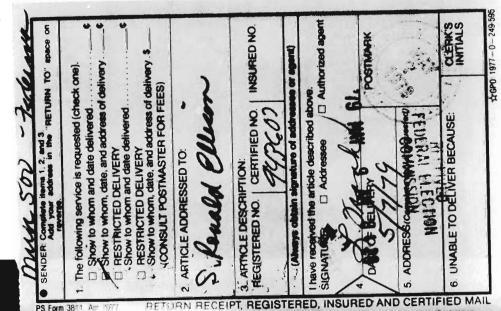

c Organization



#### FEDERAL ELECTION COMMISSION

1325 K STREET N.W. WASHINGTON,D.C. 20463

May 2, 1979

# CERTIFIED MAIL RETURN RECEIPT REQUESTED

S. Ronald Ellison Fedder & Garten Attorneys at Law Twenty-First Floor One Charles Center Baltimore, Md 21201

RE: MUR 500 (78)

Dear Mr. Ellison:

Enclosed please find the conciliation agreement which you previously discussed with Mr. David Federman on April 24, 1979. As he stated, the only addition in the agreement is paragraph IV.E. in which your client agrees not to undertake any activity in violation of the Federal Election Campaign Act of 1971, as amended.

Please have it signed and returned to the Commission as soon as possible.

Thank you for your cooperation in this matter.

Sincerely,

William C. Oldaker General Counsel

Enclosures





## BEFORE THE FEDERAL ELECTION COMMISSION In the Matter of MUR 500 (78) Five-in-Five Democratic Club CONCILIATION AGREEMENT This matter was initiated by the Federal Election Commission on the basis of information ascertained in the ordinary course of carrying out its supervisory responsibilities, and after an investigation, the Commission found reasonable cause to believe that the Five-in-Five Democratic Club (hereinafter "Respondent") violated 2 U.S.C. §§433 and 434; NOW, THEREFORE, the Commission and Respondent, having duly entered into conciliation as provided for in 2 U.S.C. §437g(a)(5), do hereby agree as follows: I. The Federal Election Commission has jurisdiction over the Respondent and the subject matter of this case. Respondent has had a reasonable opportunity to II. demonstra