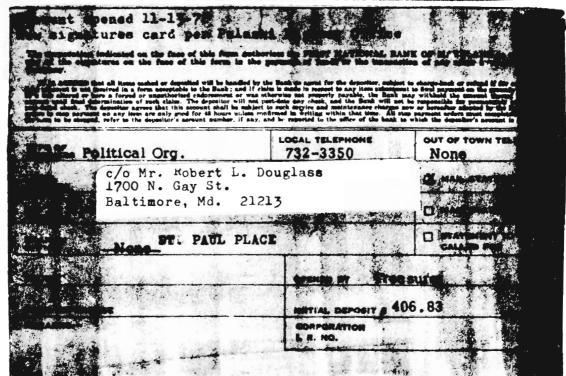

## maryland national bank

METRO CAMPAIGN FUND 501 W HAMBURG ST BALTO MD

MECES E DEMI 21230

PLEASE EXAMINE AT ONCE IF NO ERROR IS REPORTED IN TEN DAYS THE ACCOUNT WILL BE CONSIDERED CORRECT NOTIFY US OF ANY CHANGE OF ADDRESS.

MO 411

| BALANC<br>PREVIO | E AS SHOWN ON<br>OUS STATEMENT<br>734.69 | NO    | ITS OR OTHER CREDITS AMOUNT 5,000.00 | NUMBER | AMOUNT 3,737.00                      | SERVICE<br>CHARGE<br>.00 |
|------------------|------------------------------------------|-------|--------------------------------------|--------|--------------------------------------|--------------------------|
|                  | ACCOUNT N                                | UMBER | DATE OF                              | MENT   | BALANCE AS OF<br>THIS STATEMENT DATE |                          |
|                  | 171551                                   | -5    | 4-30-7                               | 6      | 1,997.69                             | Man N.                   |

| CHECKS                                          | AND OTHER DEBITS             |            | DEPOSITS AND | DATE                                                 | BALANCE                                                                   |
|-------------------------------------------------|------------------------------|------------|--------------|------------------------------------------------------|---------------------------------------------------------------------------|
| 36100<br>50000<br>7000<br>5600<br>5000<br>20000 | 5.0000                       |            | 50000        | 0419<br>0420<br>0421<br>0428<br>0428<br>0429<br>0430 | 5,73469<br>5,37369<br>4,37369<br>4,30369<br>4,24769<br>4,19769<br>3,99769 |
|                                                 |                              |            |              |                                                      |                                                                           |
|                                                 |                              |            |              |                                                      |                                                                           |
|                                                 |                              |            |              |                                                      | · ·                                                                       |
| in Children was CP CHEDRO                       | PRESUMPORTED DIS DEFICION NO | 20 Se Clas |              | es co                                                |                                                                           |