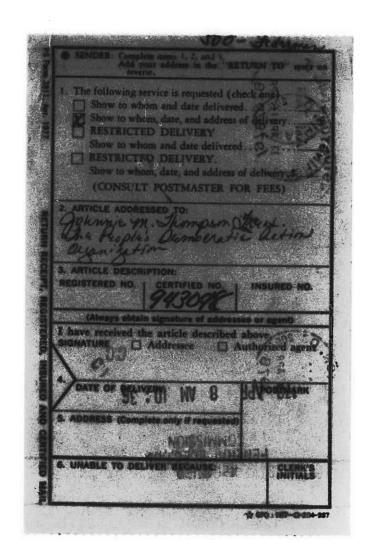

## maryland national bank

THE PEOPLES DEMOCRATIC ACTION ORGANIZATION 1239 DRUID HILL AVE. BALTIMORE, MD

21217 MO

411

PLEASE EXAMINE AT ONCE IF NO ERROR IS TREPORTED IN TEN DAYS THE JACCOUNT WILL BE CONSIDERED CORRECT NOTIFY US OF ANY CHANGE OF ADDRESS