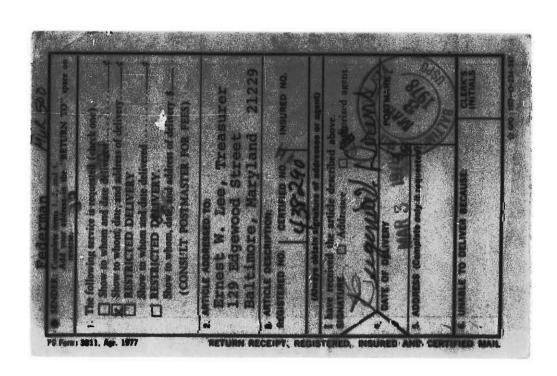

st consider such matters expeditiously. Accordingly, please submit within ten (10) days of receipt of this letter any factual or legal materials which you believe are relevant to the Commission's analysis of this matter. In particular, please state if your committee received such a contribution; from whom it was received; and when it was received.

If you intend to be represented by counsel in this matter, please notify the Commission in writing.



er

This matter will remain confidential in accordance with 2 U.S.C. § 437g(a)(3) unless you authorize the Commission, in writing, to make the investigation public. If you have any questions concerning this matter, please contact David Federman (202-523-4024), the attorney assigned to this case.

Sincerely,

William C. Oldaker General Counsel



CERTIFIED MAIL RETURN RECEIPT REQUESTED Ernest W. Lee, Treasurer Five in Five Democratic Club 129 Edgewood Street Baltimore, Maryland 21229 Re: MUR 500 (78) Dear Mr. Lee: This letter is to notify you that the Federal Election Commission, in the ordinary course of carrying out its supervisory responsibilities, has found reason to believe the Five in Five Deomcratic Club may have violated Section 434(b) of Title 2, United States Code, by failing to report the receipt of a \$5,000 contribution from the Marine Engineers Beneficial Association Political Action Committee (MEBA-PAC) in or around April 1976. We have numbered this matter MUR 500 (78). O Under the Federal Election Campaign Act of 1971, as amended, the Commission must consider such matters expedi-Accordingly, please submit within t