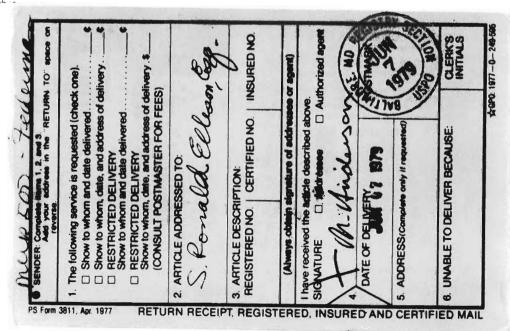

# First National Bank

P.O. BOX 1596 · BALTIMORE, MARYLAND 21203

FFDERAL ELECTION

'78 JUN 6 PM 12:42

Lac 3129 803352

Mr. David Federman Federal Election Commission 1325 K Street N.W. Washington, D.C. 20463

JUN-1'78