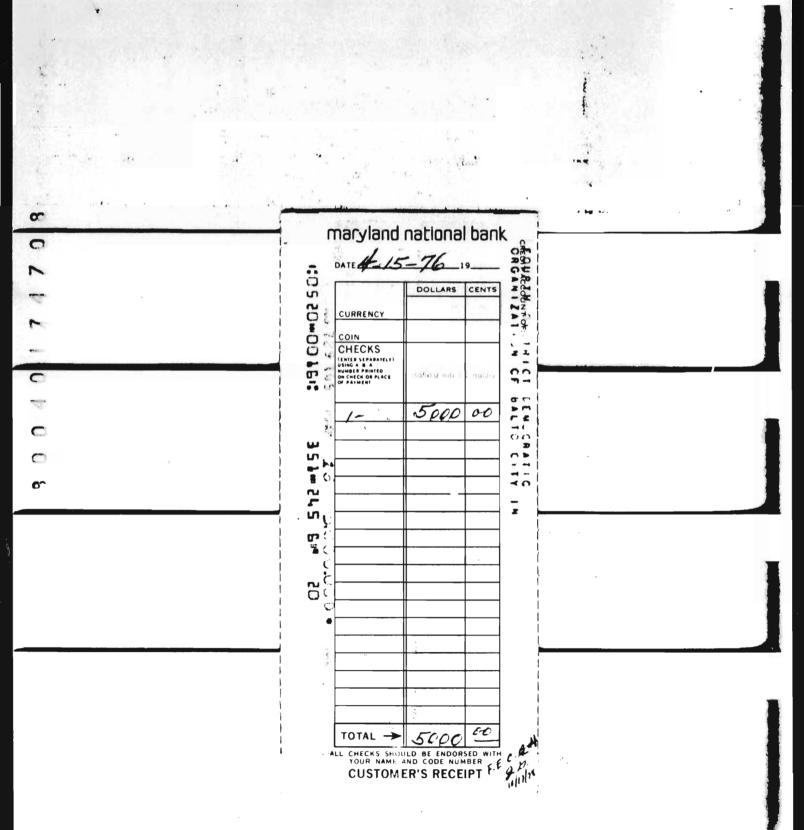

Deposits are received subject to later verification by the Bank of the correctness of the deposit ticket including (but not by way of imitation) the proving of deposits of bulk cash

The account to which this deposit is made is subject to service and maintenance charges he line Bank as from time to time adopted by the Bank. The Bank shall not be liable for dishonoring any instrument because of insufficient funds resulting from the deduction of such charges.

Deposits received affering 2 on M. at those iffices open special hours for the convenience of sustomers will be accepted for credit to the depositor's account as of insertest succeeding business day.

maryland national bank EOPLES DEN 50.5 DOLLARS CENTS 19100.02 CURRENCY COIN CHECKS. ACTION ,000 00 ORGANIZ 13m 600 **2**1 ATION ( 600 \*,0000 T00000\*, TOTAL -> ALL CHECKS SHOULD BE ENDORSED WITH YOUR NAME AND CODE NUMBER ORIGINAL