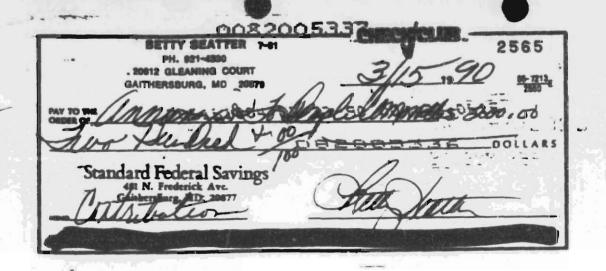

### FACTS

At Schedule A of Respondent's July 15, 1990 Quarterly Report (Exhibit A) are twenty contributors for whom no employer has been listed. There appears in the September 22, 1990 edition of the National Journal an article by Carol Matlack, entitled "THE CHICAGO DEMOCRAT HAS A FRIEND AT MARYLAND'S STANDARD FEDERAL" (Exhibit B). In this article, Ms. Matlack indicates that these twenty contributors were officials and spouses of officials of the Standard Federal Savings Bank of Gaithersburg, MD (hereinafter "Standard").

A review of Respondent's July 15, 1990 Quarterly Report shows that Respondents were able to obtain the name of the employer of every other individual who contributed during this period. The twenty individuals listed as employees and spouses of employees in the National Journal article had each contributed \$200 earlier in the year. In each case, the information was not obtained after the earlier \$200 contributions. In short, a total of \$8,000 was received in contributions from twenty individuals residing in the states of Maryland and Virginia.

The "treasurer" for Respondent Bert Wolf, (there is some confusion here, the article lists Mr. Wolf as campaign treasurer, whereas the Quarterly Report was signed by Mr. Rosenstrock) claims in the National Journal article that a letter was sent to each of the contributors listed as employees or spouses of employees of Standard requesting the additional information. Although each individual contributed twice, the statement by Mr. Wolf indicates that only one letter was sent requesting the additional information. (The F.E.C. must decide if even one attempt was made, and if it was made before Respondents learned of inquiry by the National Journal)