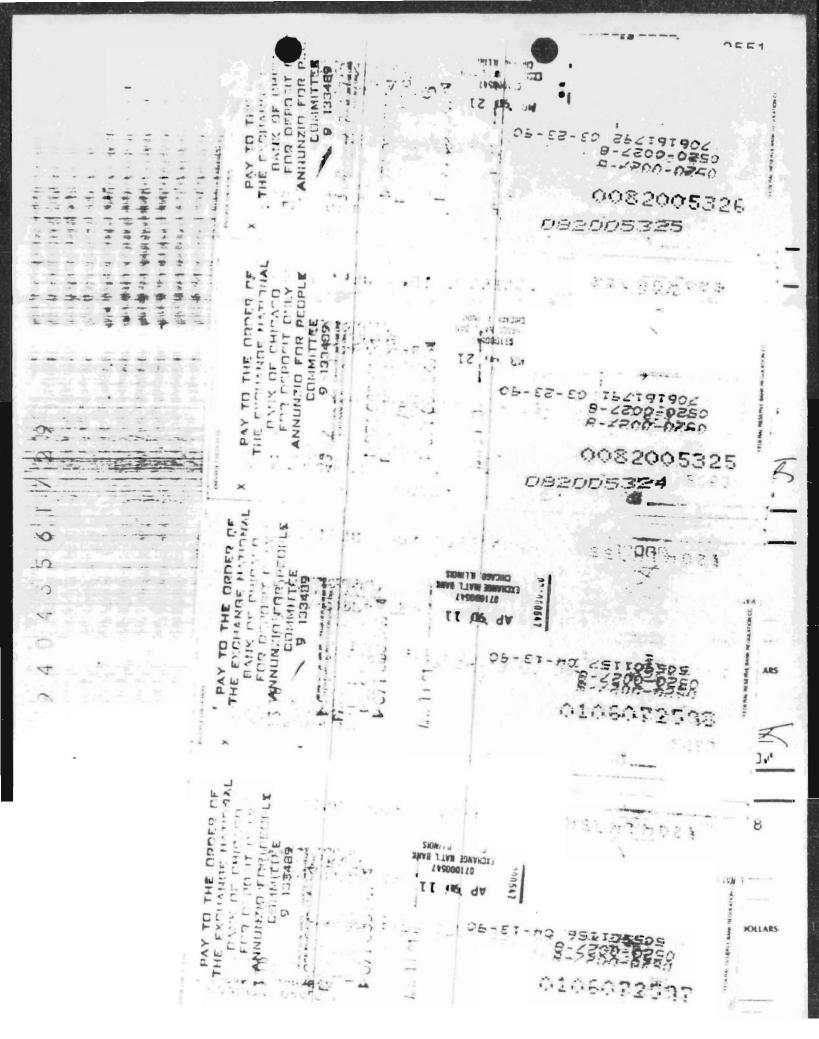

### FACTS

At Schedule A of Respondent's July 15, 1990 Quarterly Report (Exhibit A) are twenty contributors for whom no employer has been listed. There appears in the September 22, 1990 edition of the National Journal an article by Carol Matlack, entitled "THE CHICAGO DEMOCRAT HAS A FRIEND AT MARYLAND'S STANDARD FEDERAL" (Exhibit B). In this article, Ms. Matlack indicates that these twenty contributors were officials and spouses of officials of the Standard Federal Savings Bank of Gaithersburg, MD (hereinafter "Standard").

A review of Respondent's July 15, 1990 Quarterly Report shows that Respondents were able to obtain the name of the employer of every other individual who contributed during this period. The twenty individuals listed as employees and spouses of employees in the National Journal article had each contributed \$200 earlier in the year. In each case, the information was not obtained after the earlier \$200 contributions. In short, a total of \$8,000 was received in contributions from twenty individuals residing in the states of Maryland and Virginia.