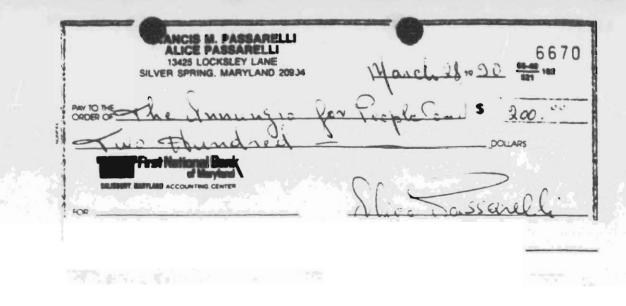

### FACTS

At Schedule A of Respondent's July 15, 1990 Quarterly Report (Exhibit A) are twenty contributors for whom no employer has been listed. There appears in the September 22, 1990 edition of the National Journal an article by Carol Matlack, entitled "THE CHICAGO DEMOCRAT HAS A FRIEND AT MARYLAND'S STANDARD FEDERAL" (Exhibit B). In this article, Ms. Matlack indicates that these twenty contributors were officials and spouses of officials of the Standard Federal Savings Bank of Gaithersburg, MD (hereinafter "Standard").

A review of Respondent's July 15, 1990 Quarterly Report shows that Respondents were able to obtain the name of the employer of every other individual who contributed during this period. The twenty individuals listed as employees and spouses of employees in the National Journal article had each contributed \$200 earlier in the year. In each case, the information was not obtained after the earlier \$200 contributions. In short, a total of \$8,000 was received in contributions from twenty individuals residing in the states of Maryland and Virginia.