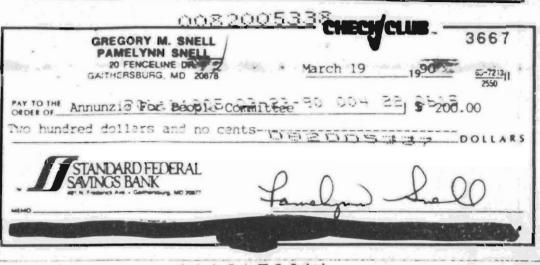

### FACTS

At Schedule A of Respondent's July 15, 1990 Quarterly Report (Exhibit A) are twenty contributors for whom no employer has been listed. There appears in the September 22, 1990 edition of the National Journal an article by Carol Matlack, entitled "THE CHICAGO DEMOCRAT HAS A FRIEND AT MARYLAND'S STANDARD FEDERAL" (Exhibit B). In this article, Ms. Matlack indicates that these twenty contributors were officials and spouses of officials of the Standard Federal Savings Bank of Gaithersburg, MD (hereinafter "Standard").

A review of Respondent's July 15, 1990 Quarterly Report shows that Respondents were able to obtain the name of the employer of every other individual who contributed during this period. The twenty individuals listed as employees and spouses of employees in the National Journal article had each contributed \$200 earlier in the year. In each case, the information was not obtained after the earlier \$200 contributions. In short, a total of \$8,000 was received in contributions from twenty individuals residing in the states of Maryland and Virginia.