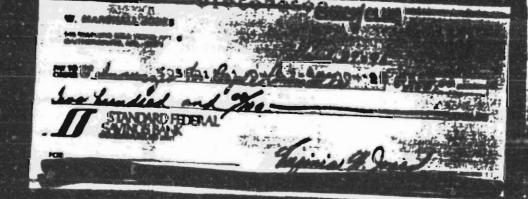

### FACTS

At Schedule A of Respondent's July 15, 1990 Quarterly Report (Exhibit A) are twenty contributors for whom no employer has been listed. There appears in the September 22, 1990 edition of the National Journal an article by Carol Matlack, entitled "THE CHICAGO DEMOCRAT HAS A FRIEND AT MARYLAND'S STANDARD FEDERAL" (Exhibit B). In this article, Ms. Matlack indicates that these twenty contributors were officials and spouses of officials of the Standard Federal Savings Bank of Gaithersburg, MD (hereinafter "Standard").

A review of Respondent's July 15, 1990 Quarterly Report shows that Respondents were able to obtain the name of the employer of every other individual who contributed during this period. The twenty individuals listed as employees and spouses of employees in the National Journal article had each contributed \$200 earlier in the year. In each case, the information was not obtained after the earlier \$200 contributions. In short, a total of \$8,000 was received in contributions from twenty individuals residing in the states of Maryland and Virginia.