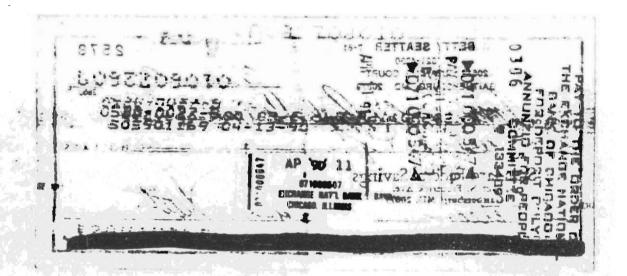

### FACTS

At Schedule A of Respondent's July 15, 1990 Quarterly Report (Exhibit A) are twenty contributors for whom no employer has been listed. There appears in the September 22, 1990 edition of the National Journal an article by Carol Matlack, entitled "THE CHICAGO DEMOCRAT HAS A FRIEND AT MARYLAND'S STANDARD FEDERAL" (Exhibit B). In this article, Ms. Matlack indicates that these twenty contributors were officials and spouses of officials of the Standard Federal Savings Bank of Gaithersburg, MD (hereinafter "Standard").

A review of Respondent's July 15, 1990 Quarterly Report shows that Respondents were able to obtain the name of the employer of every other individual who contributed during this period. The twenty individuals listed as employees and spouses of employees in the National Journal article had each contributed \$200 earlier in the year. In each case, the information was not obtained after the earlier \$200 contributions. In short, a total of \$8,000 was received in contributions from twenty individuals residing in the states of Maryland and Virginia.