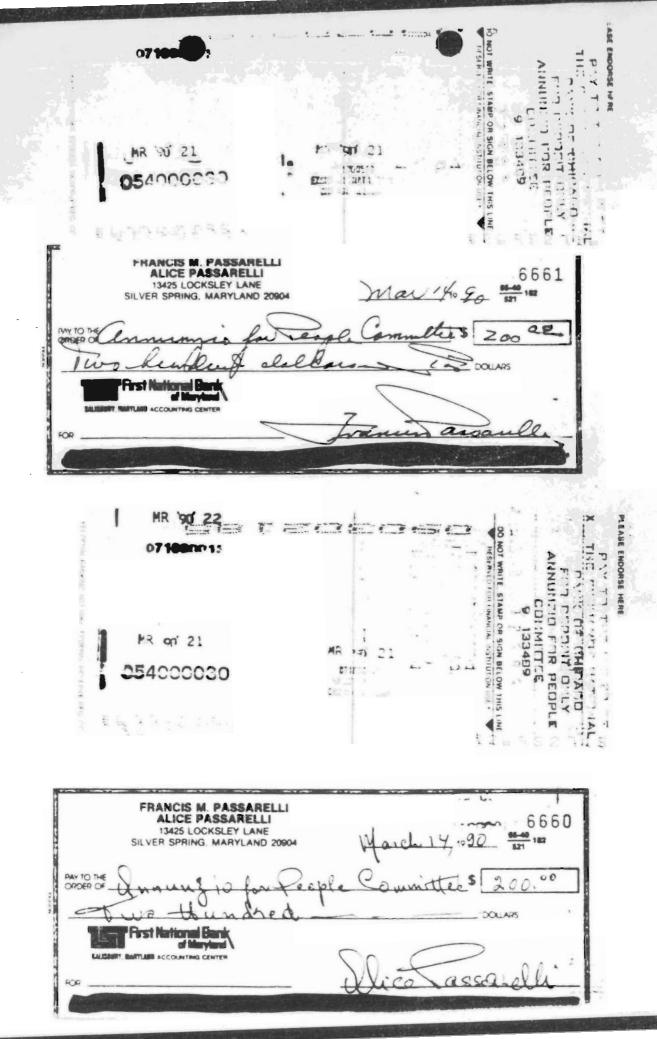

### FACTS

At Schedule A of Respondent's July 15, 1990 Quarterly Report (Exhibit A) are twenty contributors for whom no employer has been listed. There appears in the September 22, 1990 edition of the National Journal an article by Carol Matlack, entitled "THE CHICAGO DEMOCRAT HAS A FRIEND AT MARYLAND'S STANDARD FEDERAL" (Exhibit B). In this article, Ms. Matlack indicates that these twenty contributors were officials and spouses of officials of the Standard Federal Savings Bank of Gaithersburg, MD (hereinafter "Standard").

A review of Respondent's July 15, 1990 Quarterly Report shows that Respondents were able to obtain the name of the employer of every other individual who contributed during this period. The twenty individuals listed as employees and spouses of employees in the National Journal article had each contributed \$200 earlier in the year. In each case, the information was not obtained after the earlier \$200 contributions. In short, a total of \$8,000 was received in contributions from twenty individuals residing in the states of Maryland and Virginia.

The "treasurer" for Respondent Bert Wolf, (there is some confusion here, the article lists Mr. Wolf as campaign treasurer, whereas the Quarterly Report was signed by Mr. Rosenstrock) claims in the National Journal article that a letter was sent to each of the contributors listed as employees or spouses of employees of Standard requesting the additional information. Although each individual contributed twice, the statement by Mr. Wolf indicates that only one letter was sent requesting the additional information. (The F.E.C. must decide if even one attempt was made, and if it was made before Respondents learned of inquiry by the National Journal)