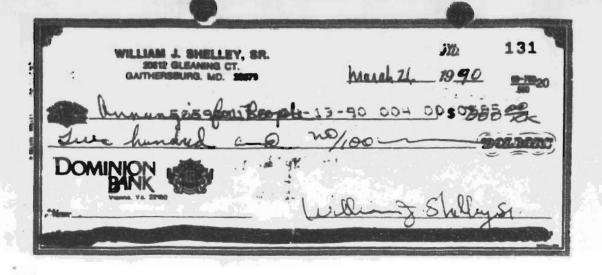

### FACTS

At Schedule A of Respondent's July 15, 1990 Quarterly Report (Exhibit A) are twenty contributors for whom no employer has been listed. There appears in the September 22, 1990 edition of the National Journal an article by Carol Matlack, entitled "THE CHICAGO DEMOCRAT HAS A FRIEND AT MARYLAND'S STANDARD FEDERAL" (Exhibit B). In this article, Ms. Matlack indicates that these twenty contributors were officials and spouses of officials of the Standard Federal Savings Bank of Gaithersburg, MD (hereinafter "Standard").

A review of Respondent's July 15, 1990 Quarterly Report shows that Respondents were able to obtain the name of the employer of every other individual who contributed during this period. The twenty individuals listed as employees and spouses of employees in the National Journal article had each contributed \$200 earlier in the year. In each case, the information was not obtained after the earlier \$200 contributions. In short, a total of \$8,000 was received in contributions from twenty individuals residing in the states of Maryland and Virginia.