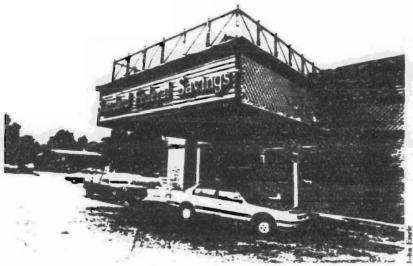

### FACTS

At Schedule A of Respondent's July 15, 1990 Quarterly Report (Exhibit A) are twenty contributors for whom no employer has been listed. There appears in the September 22, 1990 edition of the National Journal an article by Carol Matlack, entitled "THE CHICAGO DEMOCRAT HAS A FRIEND AT MARYLAND'S STANDARD FEDERAL" (Exhibit B). In this article, Ms. Matlack indicates that these twenty contributors were officials and spouses of officials of the Standard Federal Savings Bank of Gaithersburg, MD (hereinafter "Standard").