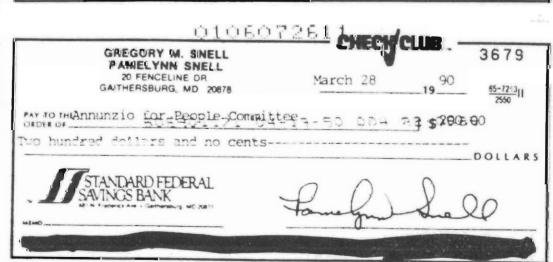

### FACTS

At Schedule A of Respondent's July 15, 1990 Quarterly Report (Exhibit A) are twenty contributors for whom no employer has been listed. There appears in the September 22, 1990 edition of the National Journal an article by Carol Matlack, entitled "THE CHICAGO DEMOCRAT HAS A FRIEND AT MARYLAND'S STANDARD FEDERAL" (Exhibit B). In this article, Ms. Matlack indicates that these twenty contributors were officials and spouses of officials of the Standard Federal Savings Bank of Gaithersburg, MD (hereinafter "Standard").

A review of Respondent's July 15, 1990 Quarterly Report shows that Respondents were able to obtain the name of the employer of every other individual who contributed during this period. The twenty individuals listed as employees and spouses of employees in the National Journal article had each contributed \$200 earlier in the year. In each case, the information was not obtained after the earlier \$200 contributions. In short, a total of \$8,000 was received in contributions from twenty individuals residing in the states of Maryland and Virginia.