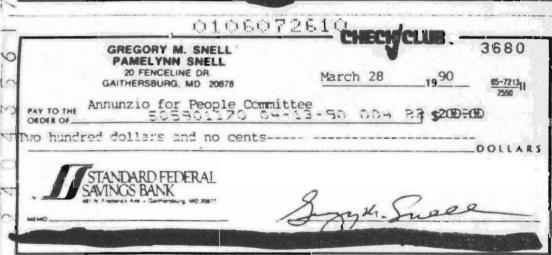

### FACTS

At Schedule A of Respondent's July 15, 1990 Quarterly Report (Exhibit A) are twenty contributors for whom no employer has been listed. There appears in the September 22, 1990 edition of the National Journal an article by Carol Matlack, entitled "THE CHICAGO DEMOCRAT HAS A FRIEND AT MARYLAND'S STANDARD FEDERAL" (Exhibit B). In this article, Ms. Matlack indicates that these twenty contributors were officials and spouses of officials of the Standard Federal Savings Bank of Gaithersburg, MD (hereinafter "Standard").

A review of Respondent's July 15, 1990 Quarterly Report shows that Respondents were able to obtain the name of the employer of every other individual who contributed during this period. The twenty individuals listed as employees and spouses of employees in the National Journal article had each contributed \$200 earlier in the year. In each case, the information was not obtained after the earlier \$200 contributions. In short, a total of \$8,000 was received in contributions from twenty individuals residing in the states of Maryland and Virginia.