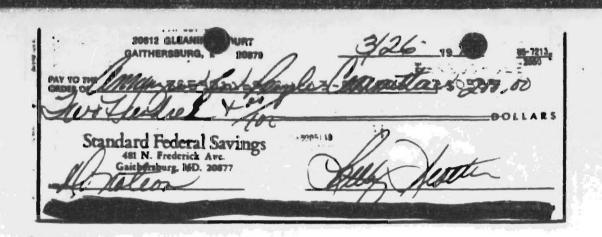

### FACTS

At Schedule A of Respondent's July 15, 1990 Quarterly Report (Exhibit A) are twenty contributors for whom no employer has been listed. There appears in the September 22, 1990 edition of the National Journal an article by Carol Matlack, entitled "THE CHICAGO DEMOCRAT HAS A FRIEND AT MARYLAND'S STANDARD FEDERAL" (Exhibit B). In this article, Ms. Matlack indicates that these twenty contributors were officials and spouses of officials of the Standard Federal Savings Bank of Gaithersburg, MD (hereinafter "Standard").

A review of Respondent's July 15, 1990 Quarterly Report shows that Respondents were able to obtain the name of the employer of every other individual who contributed during this period. The twenty individuals listed as employees and spouses of employees in the National Journal article had each contributed \$200 earlier in the year. In each case, the information was not obtained after the earlier \$200 contributions. In short, a total of \$8,000 was received in contributions from twenty individuals residing in the states of Maryland and Virginia.

The "treasurer" for Respondent Bert Wolf, (there is some confusion here, the article lists Mr. Wolf as campaign treasurer, whereas the Quarterly Report was signed by Mr. Rosenstrock) claims in the National Journal article that a letter was sent to each of the contributors listed as employees or spouses of employees of Standard requesting the additional information. Although each individual contributed twice, the statement by Mr. Wolf indicates that only one letter was sent requesting the additional information. (The F.E.C. must decide if even one attempt was made, and if it was made before Respondents learned of inquiry by the National Journal)