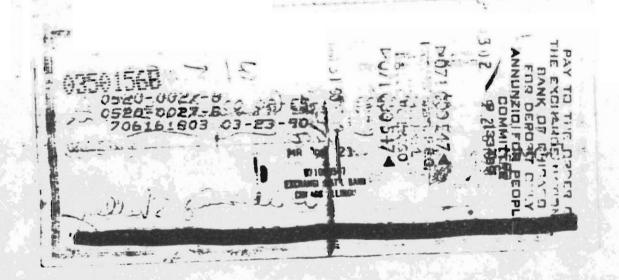

### FACTS

At Schedule A of Respondent's July 15, 1990 Quarterly Report (Exhibit A) are twenty contributors for whom no employer has been listed. There appears in the September 22, 1990 edition of the National Journal an article by Carol Matlack, entitled "THE CHICAGO DEMOCRAT HAS A FRIEND AT MARYLAND'S STANDARD FEDERAL" (Exhibit B). In this article, Ms. Matlack indicates that these twenty contributors were officials and spouses of officials of the Standard Federal Savings Bank of Gaithersburg, MD (hereinafter "Standard").

A review of Respondent's July 15, 1990 Quarterly Report shows that Respondents were able to obtain the name of the employer of every other individual who contributed during this period. The twenty individuals listed as employees and spouses of employees in the National Journal article had each contributed \$200 earlier in the year. In each case, the information was not obtained after the earlier \$200 contributions. In short, a total of \$8,000 was received in contributions from twenty individuals residing in the states of Maryland and Virginia.