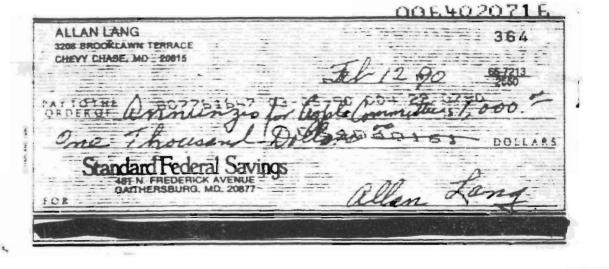

### FACTS

At Schedule A of Respondent's July 15, 1990 Quarterly Report (Exhibit A) are twenty contributors for whom no employer has been listed. There appears in the September 22, 1990 edition of the National Journal an article by Carol Matlack, entitled "THE CHICAGO DEMOCRAT HAS A FRIEND AT MARYLAND'S STANDARD FEDERAL" (Exhibit B). In this article, Ms. Matlack indicates that these twenty contributors were officials and spouses of officials of the Standard Federal Savings Bank of Gaithersburg, MD (hereinafter "Standard").

A review of Respondent's July 15, 1990 Quarterly Report shows that Respondents were able to obtain the name of the employer of every other individual who contributed during this period. The twenty individuals listed as employees and spouses of employees in the National Journal article had each contributed \$200 earlier in the year. In each case, the information was not obtained after the earlier \$200 contributions. In short, a total of \$8,000 was received in contributions from twenty individuals residing in the states of Maryland and Virginia.