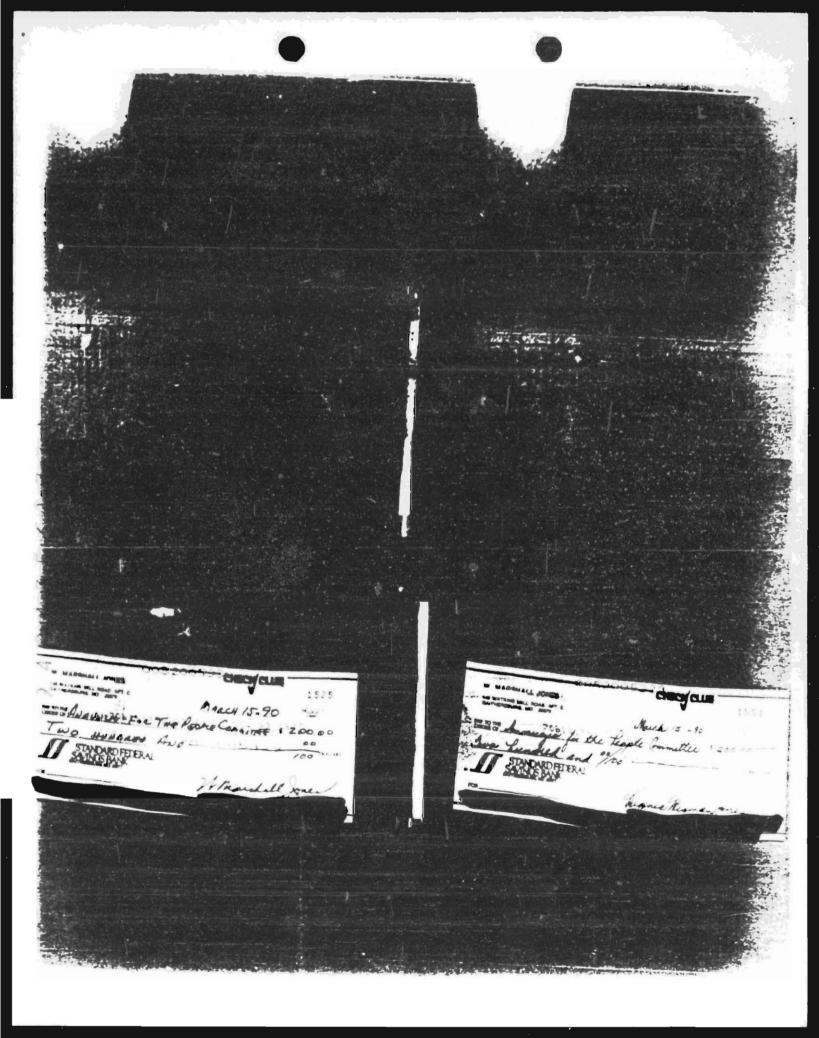

### FACTS

At Schedule A of Respondent's July 15, 1990 Quarterly Report (Exhibit A) are twenty contributors for whom no employer has been listed. There appears in the September 22, 1990 edition of the National Journal an article by Carol Matlack, entitled "THE CHICAGO DEMOCRAT HAS A FRIEND AT MARYLAND'S STANDARD FEDERAL" (Exhibit B). In this article, Ms. Matlack indicates that these twenty contributors were officials and spouses of officials of the Standard Federal Savings Bank of Gaithersburg, MD (hereinafter "Standard").

A review of Respondent's July 15, 1990 Quarterly Report shows that Respondents were able to obtain the name of the employer of every other individual who contributed during this period. The twenty individuals listed as employees and spouses of employees in the National Journal article had each contributed \$200 earlier in the year. In each case, the information was not obtained after the earlier \$200 contributions. In short, a total of \$8,000 was received in contributions from twenty individuals residing in the states of Maryland and Virginia.