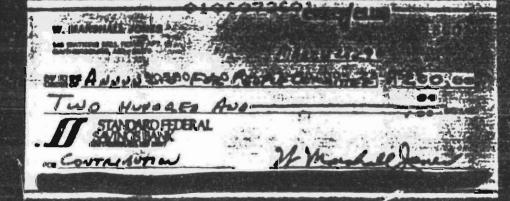

### FACTS

At Schedule A of Respondent's July 15, 1990 Quarterly Report (Exhibit A) are twenty contributors for whom no employer has been listed. There appears in the September 22, 1990 edition of the National Journal an article by Carol Matlack, entitled "THE CHICAGO DEMOCRAT HAS A FRIEND AT MARYLAND'S STANDARD FEDERAL" (Exhibit B). In this article, Ms. Matlack indicates that these twenty contributors were officials and spouses of officials of the Standard Federal Savings Bank of Gaithersburg, MD (hereinafter "Standard").

A review of Respondent's July 15, 1990 Quarterly Report shows that Respondents were able to obtain the name of the employer of every other individual who contributed during this period. The twenty individuals listed as employees and spouses of employees in the National Journal article had each contributed \$200 earlier in the year. In each case, the information was not obtained after the earlier \$200 contributions. In short, a total of \$8,000 was received in contributions from twenty individuals residing in the states of Maryland and Virginia.