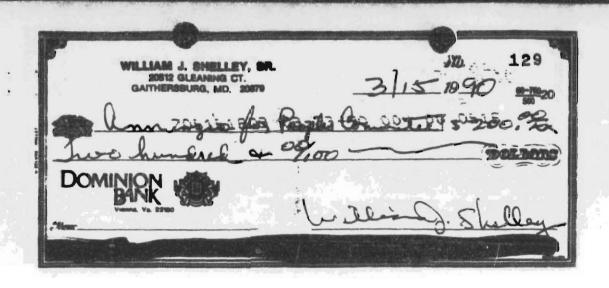

### FACTS

At Schedule A of Respondent's July 15, 1990 Quarterly Report (Exhibit A) are twenty contributors for whom no employer has been listed. There appears in the September 22, 1990 edition of the National Journal an article by Carol Matlack, entitled "THE CHICAGO DEMOCRAT HAS A FRIEND AT MARYLAND'S STANDARD FEDERAL" (Exhibit B). In this article, Ms. Matlack indicates that these twenty contributors were officials and spouses of officials of the Standard Federal Savings Bank of Gaithersburg, MD (hereinafter "Standard").

A review of Respondent's July 15, 1990 Quarterly Report shows that Respondents were able to obtain the name of the employer of every other individual who contributed during this period. The twenty individuals listed as employees and spouses of employees in the National Journal article had each contributed \$200 earlier in the year. In each case, the information was not obtained after the earlier \$200 contributions. In short, a total of \$8,000 was received in contributions from twenty individuals residing in the states of Maryland and Virginia.