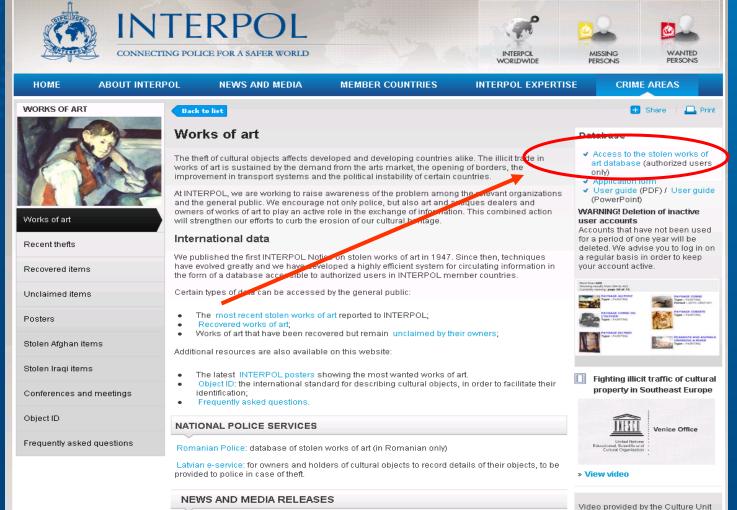

# .....Go to the link « Access to the stolen works of art database ».....

of the UNESCO Venice Office on

INTERPO