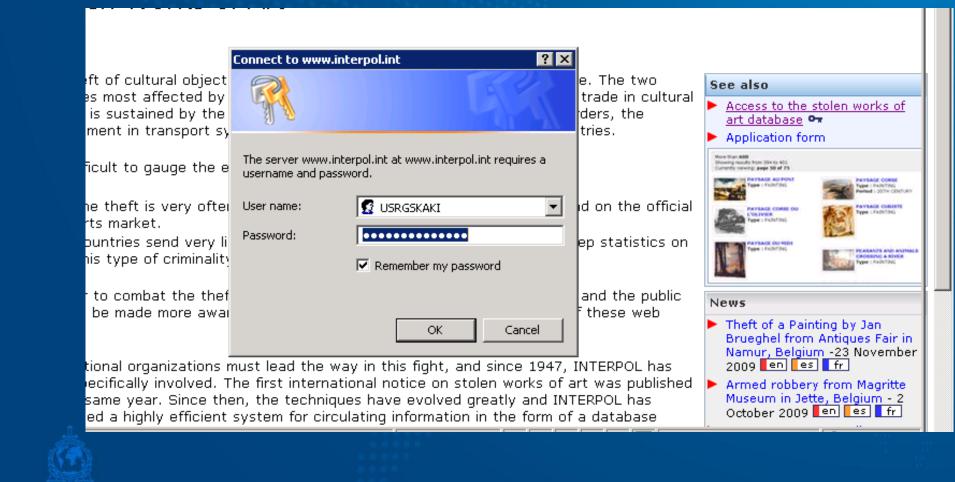

|   |     |                 |  |
| Telephone:               |            |   |     |                 |  |
| Email:                   |            |   |     |                 |  |
| Your sector of activity: | - Select - |   | •   | Other - Specify |  |
|                          |            |   |     |                 |  |
|                          |            | S | end |                 |  |
|                          |            |   |     |                 |  |
|                          |            |   |     |                 |  |
|                          |            |   |     |                 |  |



# .....Go to the link « Access to the stolen works of art database ».....



of the UNESCO Venice Office on

INTERPO

## .....to view the database, you enter user ID and Password



# .....start your searches and.....good luck!!!!!!

| ile Edit View Favorites To        | ge - Microsoft Internet Explorer provided by<br>Is Help |                        |       |                                                                                                                  |     |
|-----------------------------------|---------------------------------------------------------|------------------------|-------|------------------------------------------------------------------------------------------------------------------|-----|
| Back 🝷 🕘 👻 😰 🏠 🔒                  | 🔍 Search 🌔 Folders 🤺 Favorites 🛛 🧔                      | 🕭 - 😓 🕞 🔏 🛅 🗂          |       |                                                                                                                  | Ē