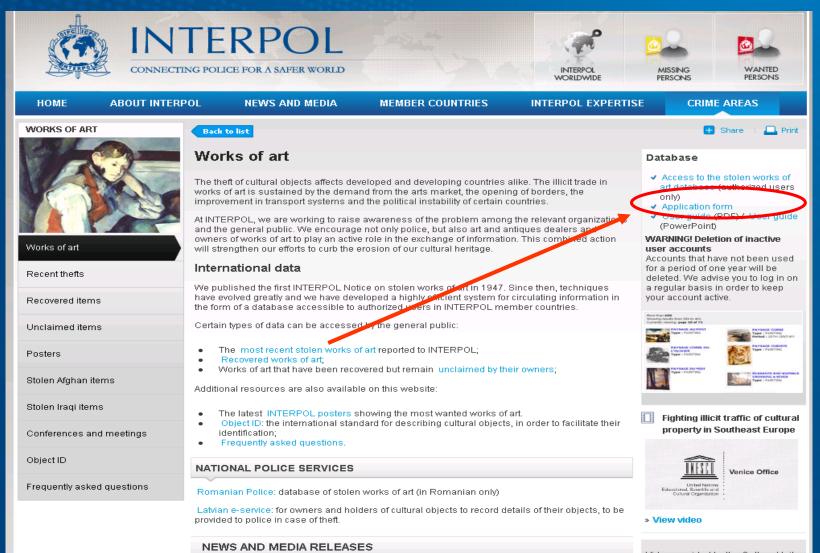

### Go to the link « Application form ».....

Video provided by the Culture Unit of the UNESCO Venice Office on