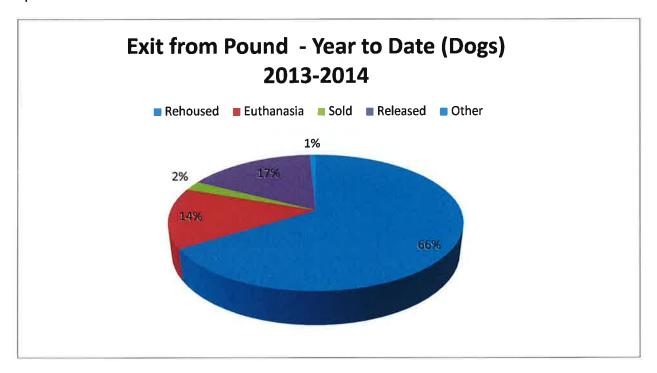

|
| Euthanased                                   | 3    | 1    |
| Sold                                         | 0    | 0    |
| Stolen from Pound                            | 0    | 0    |
| Escaped                                      | 0    | 0    |
| Died at Pound                                | 0    | 0    |
| Rehoused                                     | 15   | 0    |
| Total Animals Leaving Pound                  | 23   | 1    |
|                                              |      |      |
| Animals in Pound at end of month             | 5    | 0    |

MINUTES OF THE ORDINARY MEETING OF THE COUNCIL OF BLAND HELD IN THE COUNCIL CHAMBERS WEST WYALONG ON TUESDAY 18 FEBRUARY 2014

MAYOR

The following chart summarises the methods in which companion animals (dogs) exit the pound:



The following chart summaries the rehousing statistics from 2006 to 31 December 2013:



# 10.28 Ranger Activities - January

Our leadership

Setting a benchmark for community standards

Vision: A well run council acting as the voice of the community

DP17. Lead the community by example with sustainable, effective, efficient and customer focused practices

**Author:** 

**Development Services Officer** 

#### **COMPANION ANIMAL ACTIVITIES**

The following table summarises the management of companion animals during the month of January 2014:

|                                              | Dogs | Cats |
|----------------------------------------------|------|------|
| Seizure Activities:                          |      |      |
| Seized                                       | 0    | 1