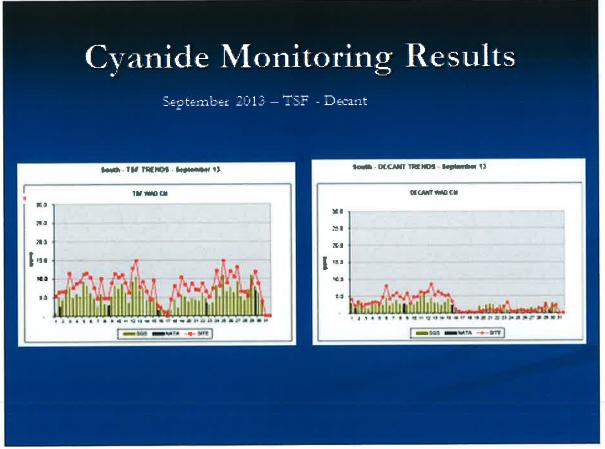

Awaiting outcome of MOD11 (\$75W) before can revise last six EMPs to meet approval requirements.

Advised to use revised CGM EMPs as though they are approved (DP&I verbal September 26, 2013).

Probably not until the request for the end-2014 as current CGP
Development Consent already states that EMPs can be modified after
an outcome of a MOD request is known and that is unlikely to change
(Ref: COW.400.05.3004GP; 21 May 2013).

## **Environmental Summary**

- Lake Blast loggers working well. SAROS mtce 8-9 October.
- Blast activities 100% compliance with 120 dB(L).
  - Ongoing communications with neighbours.





## Water Supply



- Pond D9 half full (capacity of 690ML).
- May take some High Security Lachlan River Reg water. Saline water is off line (ESB). New RO Plant on soon.















# Cyanide Monitoring Results October 2013 – TSF - Decarit South - SECAND THENDS - October 13 South - SECAND THENDS - October 13 DECART WAD CH SOUTH - SECAND THENDS - October 13 DECART WAD CH SOUTH - SECAND THENDS - October 13 DECART WAD CH SOUTH - SECAND THENDS - October 13 DECART WAD CH SOUTH - SECAND THENDS - October 13 DECART WAD CH SOUTH - SECAND THENDS - October 13 DECART WAD CH SOUTH - SECAND THENDS - OCTOBER 13 DECART WAD CH SOUTH - SECAND THENDS - OCTOBER 13 DECART WAD CH SOUTH - SECAND THENDS - OCTOBER 13 DECART WAD CH SOUTH - SECAND THENDS - OCTOBER 13 DECART WAD CH SOUTH - SECAND THENDS - OCTOBER 13 DECART WAD CH SOUTH - SECAND THENDS - OCTOBER 13 DECART WAD CH SOUTH - SECAND THENDS - OCTOBER 13 DECART WAD CH SOUTH - SECAND THENDS - OCTOBER 13 DECART WAD CH SOUTH - SECAND TH