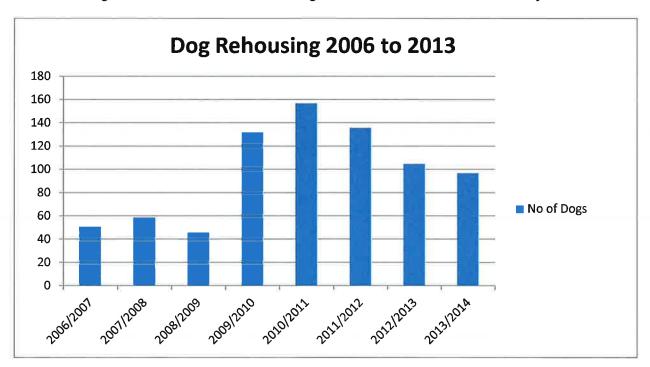

| 0    | 0    |
| Stolen from Pound                            | 0    | 0    |
| Escaped                                      | 0    | 0    |
| Died at Pound                                | 0    | 0    |
| Rehoused                                     | 9    | 0    |
| Total Animals Leaving Pound                  | 10   | 1    |
|                                              |      |      |
| Animals in Pound at end of month             | 1    | 0    |

MINUTES OF THE ORDINARY MEETING OF THE COUNCIL OF BLAND HELD IN THE COUNCIL CHAMBERS WEST WYALONG ON TUESDAY 18 FEBRUARY 2014

MAYOR

The following chart summarises the methods in which companion animals (dogs) exit the pound:



The following chart summaries the rehousing statistics from 2006 to 31 January 2014:



# 10.29 Bland Shire Council Economic Development & Tourism Report - February

# Our prosperity

Ensuring a vibrant and sustainable future

#### Vision: Growing our population and jobs

DP15.0 The proportion of residents satisfied with the level of economic development support Council provides to the business community DP 16.0 Community satisfaction with the quantity and quality of tourist information and resources provided by Council

19.0 Visitors and tourists are welcomed and make a positive contribution to the community economy

DP19.1 Work with business and property owners to rejuvenate their businesses and shop fronts and encourage the maintenance of buildings with character

DP19.2 Work with the tourism industry to identify and develop products and services that appeal to visitors