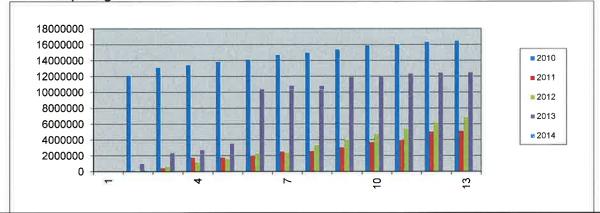

00   |  |  |  |
| Subdivisions      | 0            | Nil      | 0                                  | Nil      |  |  |  |
| Other             | 2            | 13,830   | 2                                  | 13,830   |  |  |  |
| TOTAL             | 7            | 172,330  | 7                                  | 172,330  |  |  |  |

#### **Number of Development Applications**

The following graph details the cumulative total number of development applications received by month comparing 2010 to 2014.



MINUTES OF THE ORDINARY MEETING OF THE COUNCIL OF BLAND HELD IN THE COUNCIL CHAMBERS WEST WYALONG ON TUESDAY 18 FEBRUARY 2014

MAYOR

#### Value of Development Applications

The following graph details the cumulative value of development applications received by month comparing 2010 to 2014.



Note: Seniors Living Development on Ungarie Road, contributed to the spike in value of development applications January 2010.

#### Summary – January 2014

 The following Development Applications were determined all by approval during January 2014:

| App No.     | Property                                             | Development                                                              |
|-------------|------------------------------------------------------|--------------------------------------------------------------------------|
| DA/2014/032 | 17 Boundary Street, West Wyalong                     | New Storage Shed                                                         |
| DA/2014/033 | 36 Creswell Street, West Wyalong                     | New Storage Shed