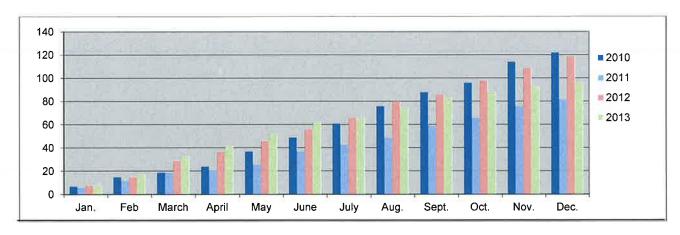

0            | Nil       | 1                                  | 48,890     |  |  |  |
| Commercial        | 0            | Nil       | 24                                 | 7,579,501  |  |  |  |
| Rural Residential | 0            | Nil       | 5                                  | 774,025    |  |  |  |
| Subdivisions      | 0            | Nil       | 4                                  | Nil        |  |  |  |
| Other             | 0            | Nil       | 25                                 | 735,350    |  |  |  |
| TOTAL             | 3            | 39,150    | 96                                 | 12,553,687 |  |  |  |

#### **Number of Development Applications**

The following graph details the cumulative total number of development applications received by month comparing 2010 to 2013.



MINUTES OF THE ORDINARY MEETING OF THE COUNCIL OF BLAND HELD IN THE COUNCIL CHAMBERS WEST WYALONG ON TUESDAY 18 FEBRUARY 2014

MAYOR

#### **Value of Development Applications**

The following graph details the cumulative value of development applications received by

month comparing 2010 to 2013.



Note: Seniors Living Development on Ungarie Road, contributed to the spike in value of development applications January 2010.

#### **Summary – December 2013**

 The following Development Applications were determined all by approval during December 2013:

| App No.     | Property                         | Development                                                                 |
|-------------|----------------------------------|--------------------------------------------------------------