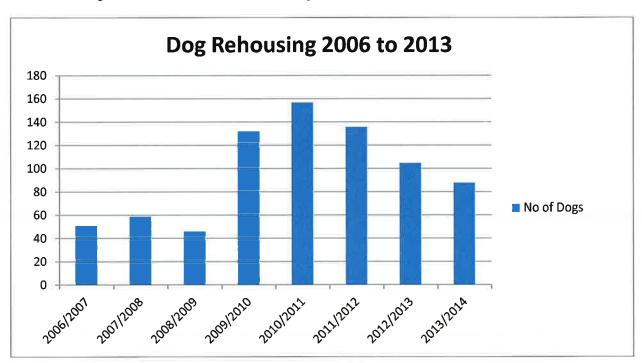

| 0    | 0    |
| Stolen from Pound                            | 0    | 0    |
| Escaped                                      | 0    | 0    |
| Died at Pound                                | 0    | 0    |
| Rehoused                                     | 15   | 0    |
| Total Animals Leaving Pound                  | 23   | 1    |
|                                              |      |      |
| Animals in Pound at end of month             | 5    | 0    |

MINUTES OF THE ORDINARY MEETING OF THE COUNCIL OF BLAND HELD IN THE COUNCIL CHAMBERS WEST WYALONG ON TUESDAY 18 FEBRUARY 2014

MAYOR

The following chart summarises the methods in which companion animals (dogs) exit the pound:



The following chart summaries the rehousing statistics from 2006 to 31 December 2013:



# 10.28 Ranger Activities - January

Our leadership

Setting a benchmark for community standards

Vision: A well run council acting as the voice of the community

DP17. Lead the community by example with sustainable, effective, efficient and customer focused practices

**Author:** 

**Development Services Officer** 

#### **COMPANION ANIMAL ACTIVITIES**

The following table summarises the management of companion animals during the month of January 2014:

|                                              | Dogs | Cats |
|----------------------------------------------|------|------|
| Seizure Activities:                          |      |      |
| Seized                                       | 0    | 1    |
| Returned to Owner                            | 0    | 0    |
|