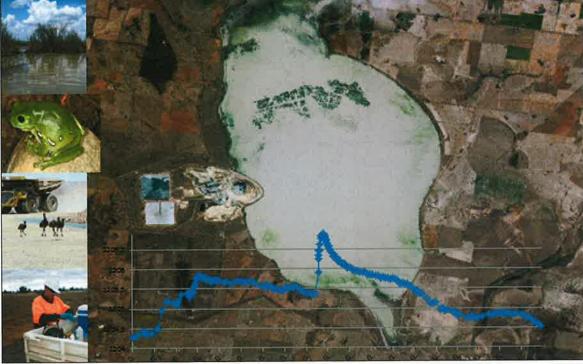

## **Environmental Summary**

- Lake Blast loggers working well. SAROS mtce 8-9 October.
- Blast activities 100% compliance with 120 dB(L).
  - Ongoing communications with neighbours.

## Water Supply

- Pond D9 half full (capacity of 690ML).
- May take some High Security Lachlan River Reg water. Saline water is off line (ESB). New RO Plant on soon.