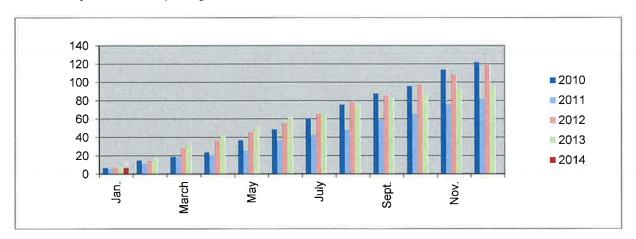

ndustrial        | 0            | Nil      | 0                                  | Nil      |  |  |  |
| Commercial        | 3            | 120,000  | 3                                  | 120,000  |  |  |  |
| Rural Residential | 1            | 16,500   | 1                                  | 16,500   |  |  |  |
| Subdivisions      | 0            | Nil      | 0                                  | Nil      |  |  |  |
| Other             | 2            | 13,830   | 2                                  | 13,830   |  |  |  |
| TOTAL             | 7            | 172,330  | 7                                  | 172,330  |  |  |  |

#### **Number of Development Applications**

The following graph details the cumulative total number of development applications received by month comparing 2010 to 2014.



MINUTES OF THE ORDINARY MEETING OF THE COUNCIL OF BLAND HELD IN THE COUNCIL CHAMBERS WEST WYALONG ON TUESDAY 18 FEBRUARY 2014

MAYOR

#### Value of Development Applications

The following graph details the cumulative value of development applications received by month comparing 2010 to 2014.



Note: Seniors Living Development on Ungarie Road, contributed to the spike in value of development applications January 2010.

#### Summary – January 2014

 The following Development Applications were determined all by approval during January 2014:

| App No.     | Property                                             | Development                                                              |
|-------------|------------------------------------------------------|------------------------------------