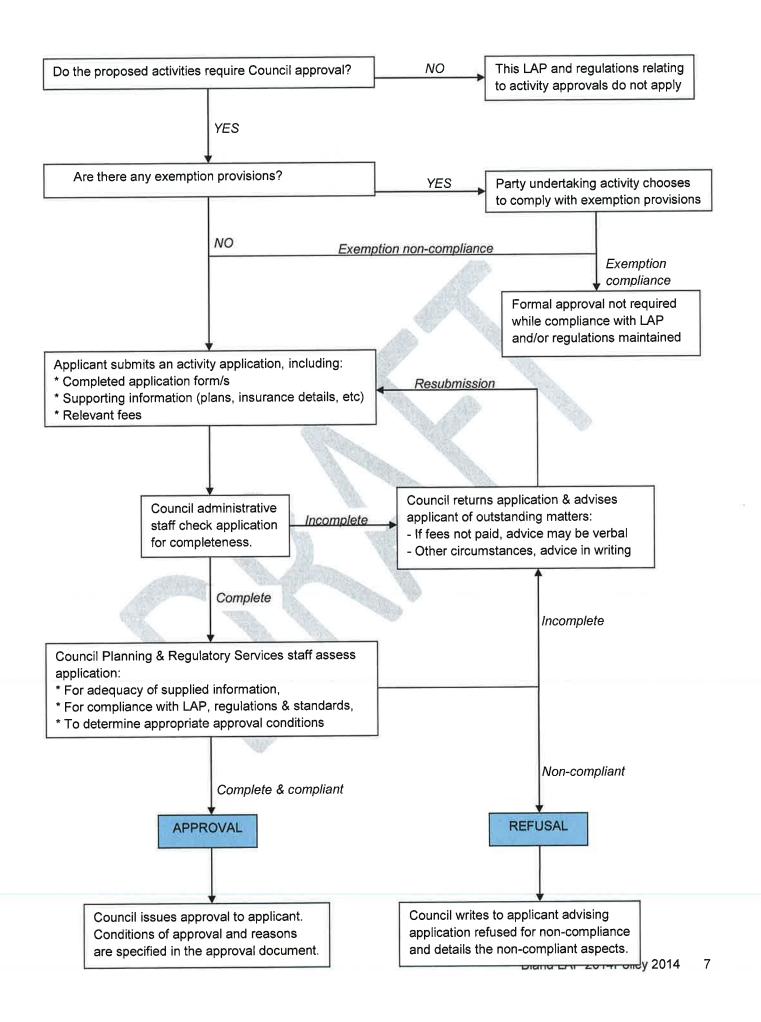

a standing vehicle or any article for the purpose of selling any article in a public place
- Carry out an activity prescribed by the regulations or an activity of a class or description prescribed by the regulations.

#### What definitions apply?

Expressions used in the Policy are defined in the Dictionary at the end of the Act (the "Act Dictionary"). A partial extract from that dictionary is included in Appendix A of this LAP.

#### What are the notes in the text?

Notes in the text are explanatory notes, and do not form part of the Policy. They are provided to assist understanding.

#### How are applications processed?

The flow chart below summarises how activity applications are processed by Bland Shire Council, and how this Local Approvals Policy (LAP) relates to such applications.



#### What are other relevant documents?

The following documents are related, either directly or indirectly, to the Policy:

- (a) Local Government Act 1993 particularly Chapter 7.
- (b) Local Government (General) Regulation 2005.
- (c) Local Government (Manufactured Home Estates, Caravan Parks, Camping Grounds and Moveable Dwellings) Regulation 2005.
- (d) Department of Local Government Practice Note 14 issued March 1996 titled Local Approvals Policies.

NOTE: Parts of the practice note are out of date due to changes in legislation. For example Section 68 no longer deals with any building approvals.

(e) Other legislation may also be applicable, depending on the type of activity involved, for example the Protection of the Environment Operations Act 1997, the Environmental Planning and A