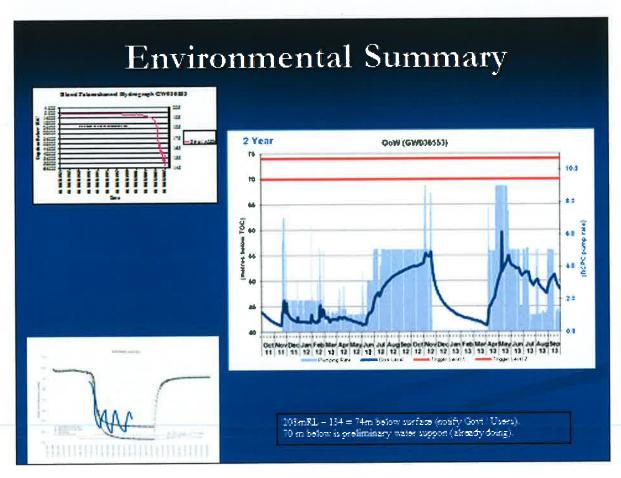

## Water Supply

- Pond D9 half full (capacity of 690ML).
- May take some High Security Lachlan River Reg water. Saline water is off line (ESB). New RO Plant on soon.