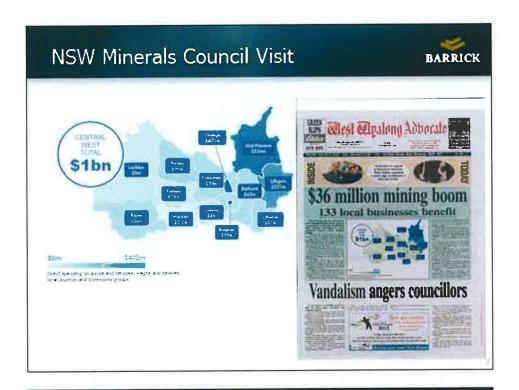

#### Activities since the last CEMCC Meeting:

- Supported WWLALC NAIDOC Celebration
- Meeting with Bland, Forbes and Lachlan Shire Councils to agree on Roads Maintenance MOU funding priorities
- Supported West Wyalong's Sweden in the West Festival
- Supported the Lions' Regional Convention in Forbes
- Hosted Cowal Family and Community Open Days in October with more than 700 visitors over two days
- Site-based fundraising initiative for Breast Cancer Awareness raised over \$7,000
- International Cyanide Code Audit/Health Check positive results – expect re-certification by end-March 2014
- Partnered with LCMA, WCC, WWLALC, and Rural Fire Service for Traditional Burning Exercise
- Hosted a visit from the CEO of the NSW Minerals Council