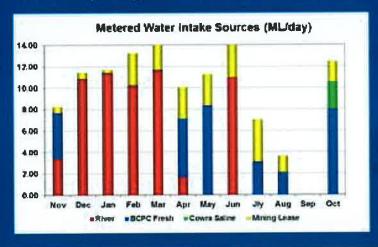

## Water Supply

- Pond D9 half full (capacity of 690ML).
- May take some High Security Lachlan River Reg water. Saline water is off line (ESB). New RO Plant on soon.