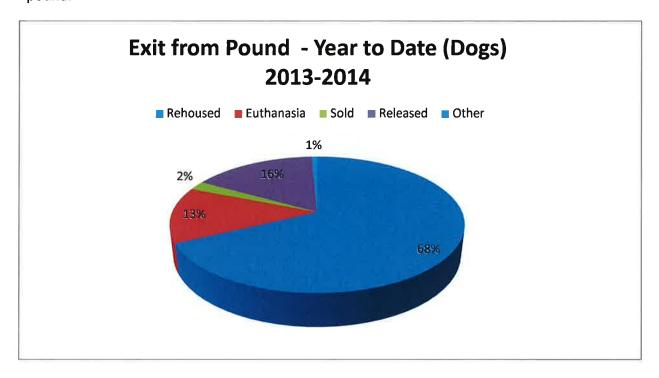

|
| Euthanased                                   | 0    | 1    |
| Sold                                         | 0    | 0    |
| Stolen from Pound                            | 0    | 0    |
| Escaped                                      | 0    | 0    |
| Died at Pound                                | 0    | 0    |
| Rehoused                                     | 9    | 0    |
| Total Animals Leaving Pound                  | 10   | 1    |
|                                              |      |      |
| Animals in Pound at end of month             | 1    | 0    |

MINUTES OF THE ORDINARY MEETING OF THE COUNCIL OF BLAND HELD IN THE COUNCIL CHAMBERS WEST WYALONG ON TUESDAY 18 FEBRUARY 2014

MAYOR

The following chart summarises the methods in which companion animals (dogs) exit the pound:



The following chart summaries the rehousing statistics from 2006 to 31 January 2014:



# 10.29 Bland Shire Council Economic Development & Tourism Report - February

# Our prosperity

Ensuring a vibrant and sustainable future

#### Vision: Growing our population and jobs

DP15.0 The proportion of residents satisfied with the level of economic development support Council provides to the business community DP 16.0 Community satisfaction with the quantity and quality of tourist information and resources provided by Council

19.0 Visitors and tourists are welcomed and make a positive contribution to the community economy

DP19.1 Work with business and property owners to rejuvenate their businesses and shop fronts and encourage the maintenance of buildings with character

DP19.2 Work with the