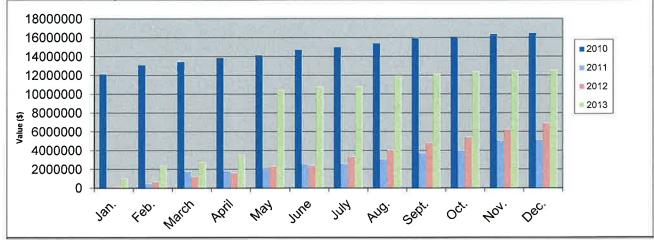

|
| Subdivisions      | 0            | Nil       | 4                                  | Nil        |  |  |  |
| Other             | 0            | Nil       | 25                                 | 735,350    |  |  |  |
| TOTAL             | 3            | 39,150    | 96                                 | 12,553,687 |  |  |  |

#### **Number of Development Applications**

The following graph details the cumulative total number of development applications received by month comparing 2010 to 2013.



MINUTES OF THE ORDINARY MEETING OF THE COUNCIL OF BLAND HELD IN THE COUNCIL CHAMBERS WEST WYALONG ON TUESDAY 18 FEBRUARY 2014

MAYOR

#### **Value of Development Applications**

The following graph details the cumulative value of development applications received by

month comparing 2010 to 2013.



Note: Seniors Living Development on Ungarie Road, contributed to the spike in value of development applications January 2010.

#### **Summary – December 2013**

 The following Development Applications were determined all by approval during December 2013:

| App No.     | Property                         | Development                                                                 |
|-------------|----------------------------------|-----------------------------------------------------------------------------|
| DA/2014/024 | 41 Park Street, West Wyalong     | New Dwelling and Storage Shed                                               |
| DA/2014/026 | 31 Brown Street, West Wyalong    | Additions to a Patio & new Carport                                          |
| DA/2014/027 | 44 Golden