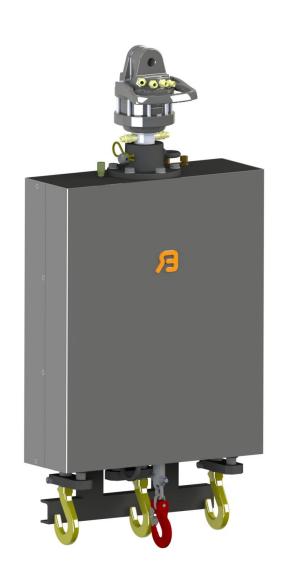

## **GEJO 10 HOOK GRAB**

The GEJO 10 hook grab is ideal for emptying above-ground and underground waste containers. This hydraulic hook grab is electrically operated. This enables you to make the most of the functionality of the hook grab.

The GEJO 10 hook grab has a set width of 250mm between the hooks.

It comes with 24V electrical controls (excluding mounting on the lorry loading crane) and a hoist certificate.

Accessories: rotator, link, safety catches.

| Туре    | Weight | Safe working load | Power supply | Set width | Cylinder lifting height | Dimensions<br>HxWxD |
|---------|--------|-------------------|--------------|-----------|-------------------------|---------------------|
| GEJO 10 | 215 kg | 3000 kg           | 24VDC        | 250 mm    | 600 mm                  | 1050x640x230        |