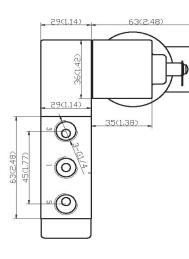

# DRAWING & DIMENSION

Ø46(Ø1.81

\*\*\*For continuous improvement of the product, we reserve the right to alter the dimensions, technical data and information included in this data sheet.