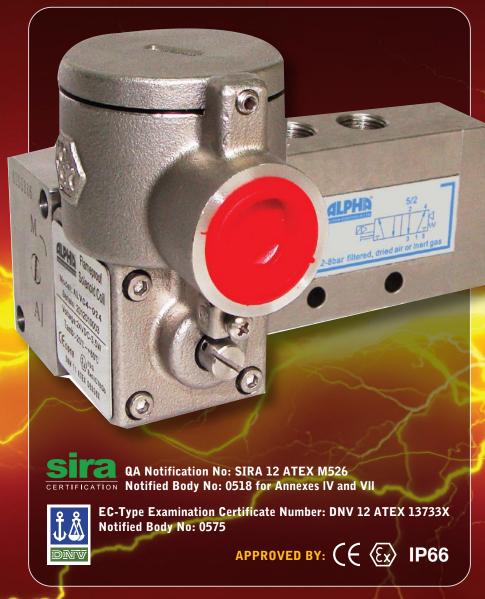

# **ALV SERIES**

Model No: ALV610P2C4

# ALV ALL Stainless Steel In-Line Solenoid Valve

ALV610P1C4 is 5/2 solenoid pilot operated valve. Armed with the stainless steel(304or 316) body and enclosure of coil, this one is excellent for use in corrosive and hazardous atmospheres . Working pressure from 2 bar to 8 bar and the working voltage from 12-48VDC, 110-240VAC.

# HIGH QUALITY | EXCELLENT PRICE | WHERE QUALITY COUNTS

Alpha Controls Ltd Alpha House, 1 Ormside Close, Hindley Industrial Estate, Hindley Green, Wigan. WN2 4HR. | Tel: +44 (0)1942 525833 | E-mail: technicalsales@alphacontrols.co.uk www.alphacontrols.co.uk | www.alphacontrolssystems.com