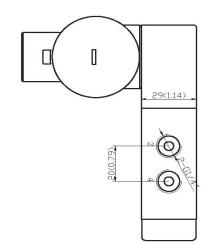

# DRAWING & DIMENSION

Ø46(Ø1.81

\*\*\*For continuous improvement of the product, we reserve the right to alter the dimensions, technical data and information included in this data sheet.