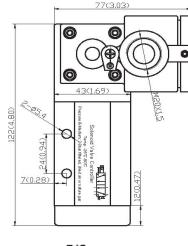

# DRAWING & DIMENSION

Ø46(Ø1.81

\*\*\*For continuous improvement of the product, we reserve the right to alter the dimensions, technical data and information included in this data sheet.