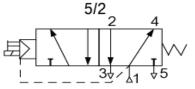

### SPOOL BODY

- Spool valve Body: Stainless Steel (316 or 316L)
- **Seal:** Buna N
- Materials in contact with fluid: Stainless Steel (316 or 316L) Glass-filled PA, POM, Buna N
- Function: 5/2, CV =1.1 (19.63mm<sup>2</sup>), Monostable
- Air Ports: Air ports 1/4" BSPP or NPT
- Assembly and Connection: in-line, Manual override on body
- Fasteners: Stainless steel (304 or 316)
- Environment: Type 4, 4X (indoor and outdoor)
- Area Classification: II2 G EEx d IIC T6
- Medium Temperature: -25°c~80°c
- Working Pressure: 2~8 bar
- Working Medium: less than 40µm filtered and dried air
- Bistable(ALV620P2C4): available on requiring
- Working life: more than 1000,000 cycle (On the normal working condition)