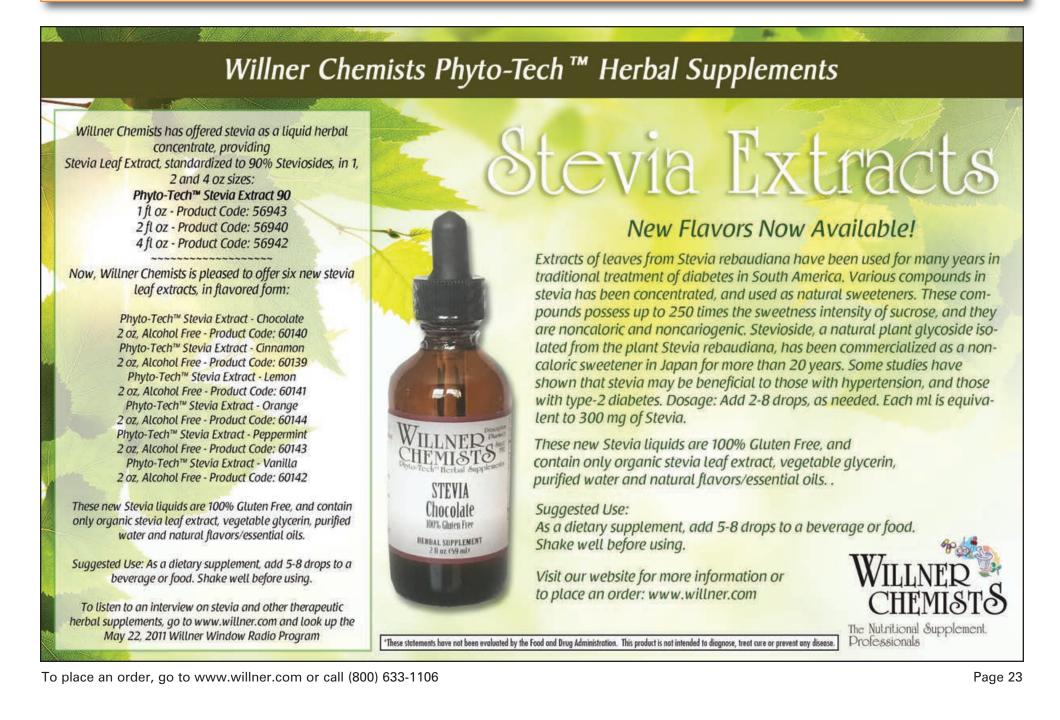

ng macular degeneration, cataracts.

Billberry contains potent antioxidants that protect and improve micro-circulation, that is, the circulation of blood through the capillaries. These antioxidant pigments, called anthocyanosides or anthocyanins, are similar to those found in red grape skins. Anthocyanosides protect cells in the

... continued on page 24

Important Notice: The information given here is designed to help you make informed decisions about your health, and the proper use of dietary supplements. It is not intended as a substitute for medical advice, nor a substitute for any treatment that may have been prescribed by your doctor. If you have a medical problem, you should seek medical help. Products described herein are not intended to diagnose, treat, cure or mitigate disease.





### Product Reference Guide: Willner Chemists Phyto-Tech™ Herbal Supplements

circulatory system, keeping them more flexible to provide better flood flow and oxygen to capillary-rich organs such as the retina of the eye. Researchers have also found that bilberry affects enzymes responsible for energy production in the eye, which is especially important to good vision under poor light conditions, including night vision.

"Bilberry extract and bilberry constituents appear to improve circulation in young and elderly people alike. Bilberry extract may be helpful in preventing many of the vision problems associated with aging. In combination with vitamin E, it can prevent cataracts; it can also prevent retinopathies (diseases of the retina), including diabetic retinopathy, and possibly even