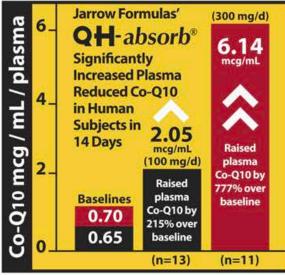

g, inflammation damage, cardiovascular damage, and immune system deterioration. In addition, green tea has been shown in numerous studies to assist in weight loss.

Please note that one dropperful of Phyto-Tech™ Green Tea Guo contains less than 2 mg caffeine. A regular cup of coffee contains from 100 to 150 mg of caffeine. All Phyto-Tech™ Green Tea Guo preparations are alcohol free. One is naturally peach flavored.



Each Phyto-Tech Green Tea capsule caontains Green Tea Extract (98% polyphenols, 50% EGCG) 250 mg, and full spectrum Green Tea Leaf, 200 mg.

1 fl oz ~ Regular Flavor - Code: 56944 2 fl oz ~ Regular Flavor - Code: 57098 1 fl oz ~ Peach Flavor - Code: 56998 90 Veggie Caps - Code: 60126



## **QH**-absorb<sup>®</sup> delivers Co-Q10 benefits in LESS time and at HIGHER levels!



QH-ABSORB®, 100 MG, 60 SOFTGELS - JRW53091 QH-ABSORB®, 100 MG, 120 SOFTGELS - JRW59922 QH-ABSORB®, 200 MG, 30 SOFTGELS - JRW55162 QH-ABSORB®, 200 MG, 60 SOFTGELS - JRW59935 QH+PQQ, 30 SOFTGELS - JRW63121

## www.Jarrow.com

Our clinical studies confirm that 300 mg of our proprietary QH-absorb® per day raised plasma Co-Q10 levels by 777% over baseline in humans. This represents the greatest increase in Co-Q10 levels ever achieved.\*

Co-Q10 plays an essential role in the production of energy in every cell in the human body, but standard Co-Q10, ubiguinone, must be reduced to ubiquinol to be physiologically active.\*

Jarrow Formulas® QH-absorb® is the "reduced" - antioxidant-form of Co-Q10 that is proprietary, stabilized and ready for absorption!\*

Jarrow Formulas® QH-absorb® offers trem