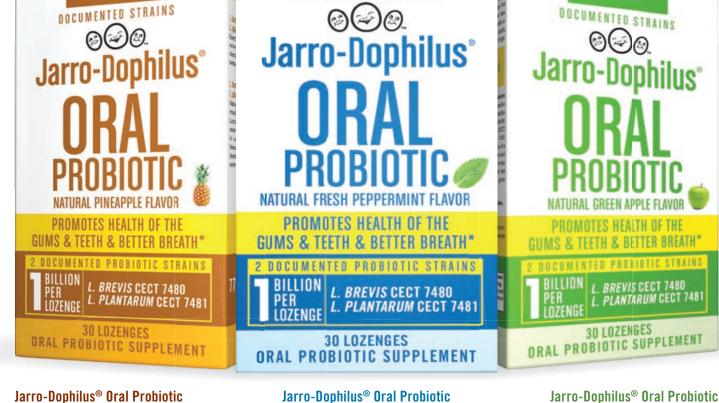

# THE PROBIOTIC FOR WOMEN CLINICALLY TESTED PATENTED

Jarro-Dophilus<sup>®</sup> Women contains four clinically documented, vaginal probiotic *Lactobacilli* strains: *L. crispatus* LbV 88, *L. jensenii* LbV 116, *L. gasseri* LbV 150N and *L. rhamnosus* LbV 96.\*

All four strains were originally isolated from the vaginal tracts of pregnant women and are the dominant *lactobacilli* of healthy vaginal microbiota. They have been clinically tested for efficacy in helping maintain protective, healthy vaginal flora and promote urinary tract health.\*

When choosing an effective probiotic, documented strains matter.™

Choose science. Choose Jarro-Dophilus<sup>®</sup> Probiotics.

JARRO-DOPHILUS<sup>®</sup> WOMEN JARRO-DOPHILUS<sup>®</sup> WOMEN 10 BILLION, 30 CAPS - JRW67416 5 BILLION, 30 V CAPS - JRW67422

AVAILABLE IN EITHER ENTERIC-COATED (SHELF-STABLE, 5 BILLION) OR NON-COATED (REQUIRES REFRIGERATION, 10 BILLION) OPTIONS

Jarro-Dophilus<sup>®</sup> Women provides the clinically tested Astarte<sup>®</sup> strains which are protected by U.S. Patent 8,846,027 and European Patent 2,509,610. Astarte<sup>®</sup> is owned by HSO Health Care GmbH, Vienna, Austria, and licensed in the U.S. to Jarrow Formulas, Inc. Other international patents pending.

4 DOCUMENTED VAGINAL STRAINS

CAPSIILE

\* These statements have not been evaluated by the Food and Drug Administration. This product is not intended to diagnose, treat, cure or prevent any disease.

Visit us at www.jarrow.com for more product information.

FOUR CLINICALLY DOCUMENTED LACTOBACILLUS STRAINS\*

CONTAINS THE PREVALENT AND DOMINANT SPECIES OF THE HEALTHY VAGINAL MICROBIOTA\*

**PROMOTES** 

**URINARY TRACT HEALTH\*** 

PROMOTES

**HEALTHY VAGINAL MICROFLORA\*** 