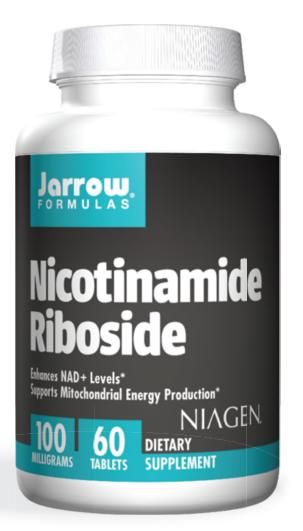

# 

Nicotinamide Riboside Enhances NAD+ Levels and Supports Mitochondrial Energy Production\*

## Turn Back the Cellular Clock\*

Nicotinamide Riboside (NR) (NIAGEN<sup>®</sup>) is a highly efficient, naturally occurring vitamin B3 metabolite whose range of aging-related health benefits are legitimizing its reputation as a "fountain of youth." Nicotinamide Riboside (NR) enhances cellular NAD+ levels, supports the generation and vitality of mitochondria, promotes longevity and healthy metabolism.\*

By enhancing cellular NAD+ levels, NR supports optimal mitochondrial function and generation, thereby promoting healthy aging, longevity, healthy metabolism and much more.\*

# NIAGEN

NIAGEN<sup>®</sup> is a registered trademark of ChromaDex, Inc., and are protected by U.S. Patents # 8,106,184; 8,114,626; 8,197,807; 8,383,086; 7,776,326.

NEW

Nicotinamide Riboside, 100 mg, 60 Tablets - JRW66622