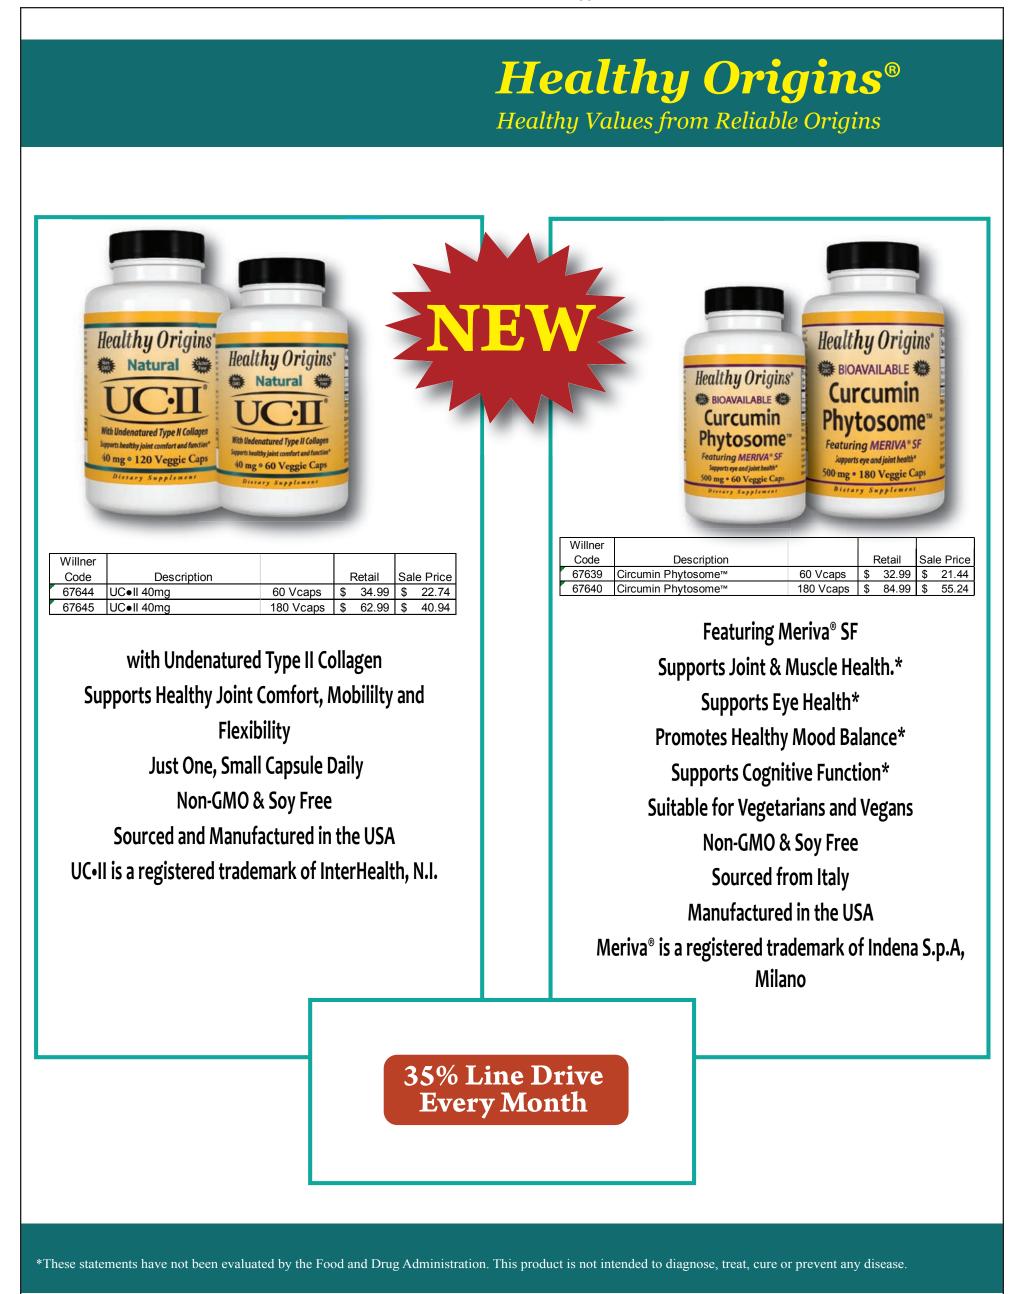

| VARICOVEIN MEN WOMEN                         | 60         | VCA        | 32.99          | 26.39 | 41171          | CAROTENE 25000 IU                 | 180       | CAP         | 17.2 13.76               |
|                |                                               |            |            |                |                |                |                                                 |            |            |                      |         |                                                                                             |                                              |            |            |                |       |                |                                   |           |             |                          |



# lefter the set of the

#### Dosage:

In general, it is best before a meal but can be used afterward. Daily use: 15-60 drops, 2-3 times per day or as needed in juice or water. Use before or after meals.

Occasional use: 30-60 drops before or after meals that create indigestion or digestive upset.

#### Dong Quai Root 1:3

A highly regarded, well known Chinese herb widely used for various menstrual and menopausal problems.

1 fl oz - Product Code: 57001

#### Who might benefit from this supplement?

Women suffering from various menstrual irregularities;
Women seeking to lessen the symptoms of menopause (hot flashes, mood swings, irritability)

• Women with premenstrual disorders (PMS) to decrease the discomfort of cramps, slow onset, dull ache, mood swings, bloating and irritability).

#