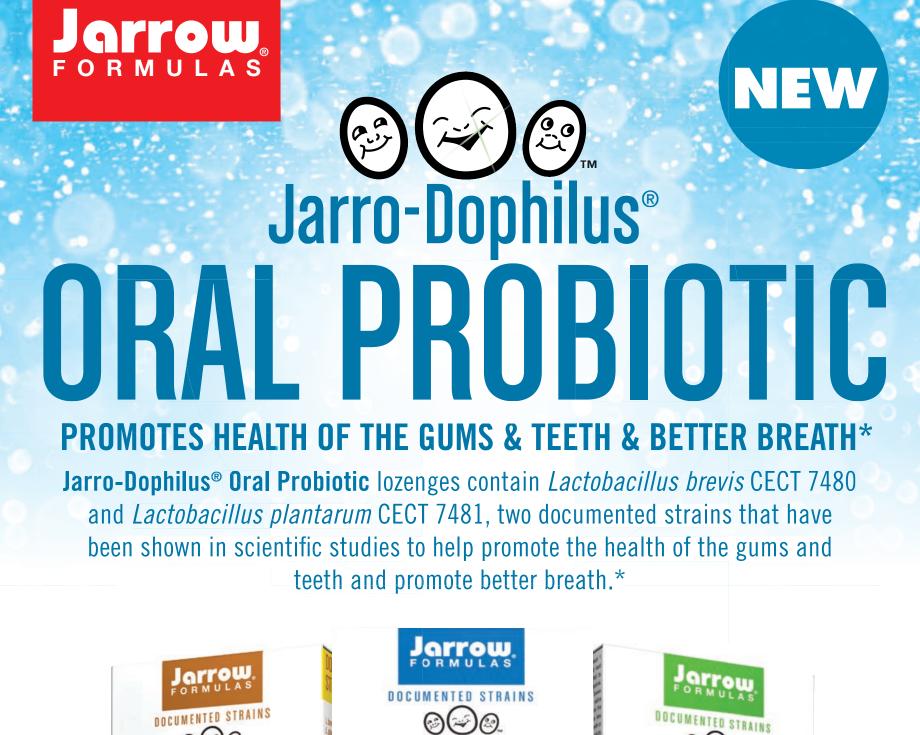

# THE PROBIOTIC FOR WOMEN CLINICALLY TESTED PATENTED

Jarro-Dophilus<sup>®</sup> Women contains four clinically documented, vaginal probiotic *Lactobacilli* strains: *L. crispatus* LbV 88, *L. jensenii* LbV 116, *L. gasseri* LbV 150N and *L. rhamnosus* LbV 96.\*

All four strains were originally isolated from the vaginal tracts of pregnant women and are the dominant *lactobacilli* of healthy vaginal microbiota. They have been clinically tested for efficacy in helping maintain protective, healthy vaginal flora and promote urinary tract health.\*

When choosing an effective probiotic, documented strains matter.™

Choose science. Choose Jarro-Dophilus<sup>®</sup> Probiotics.

JARRO-DOPHILUS<sup>®</sup> WOMEN JARRO-DOPHILUS<sup>®</sup> WOMEN 10 BILLION, 30 CAPS - JRW67416 5 BILLION, 30 V CAPS - JRW67422

AVAILABLE IN EITHER ENTERIC-COATED (SHELF-STABLE, 5 BILLION) OR NON-COATED (REQUIRES REFRIGERATION, 10 BILLION) OPTIONS

Jarro-Dophilus<sup>®</sup> Women provides the clinically tested Astarte<sup>®</sup> strains which are protected by U.S. Patent 8,846,027 and European Patent 2,509,610. Astarte<sup>®</sup> is owned by HSO Health Care GmbH, Vienna, Austria, and licensed in the U.S. to Jarrow Formulas, Inc. Other international patents pending.

4 DOCUMENTED VAGINAL STRAINS

CAPSIILE

\* These statements have not been evaluated by the Food and Drug Administration. This product is not intended to diagnose, treat, cure or prevent any disease.

Visit us at www.jarrow.com for more product information.

FOUR CLINICALLY DOCUMENTED LACTOBACILLUS STRAINS\*

CONTAINS THE PREVALENT AND DOMINANT SPECIES OF THE HEALTHY VAGINAL MICROBIOTA\*

**PROMOTES** 

**URINARY TRACT HEALTH\*** 

PROMOTES

**HEALTHY VAGINAL MICROFLORA\*** 