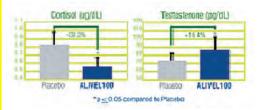

Complimentary Formulas: Phyto-Tech Adaptogen Complex, when fatigue and burn out present

Phyto-Tech Ginseng Energy Blend, when extreme fatigue, low passion present

Phyto-Tech Holy Basil 20-8-8-5 liquid veggie caps to counteract stress and control cortisol levels.