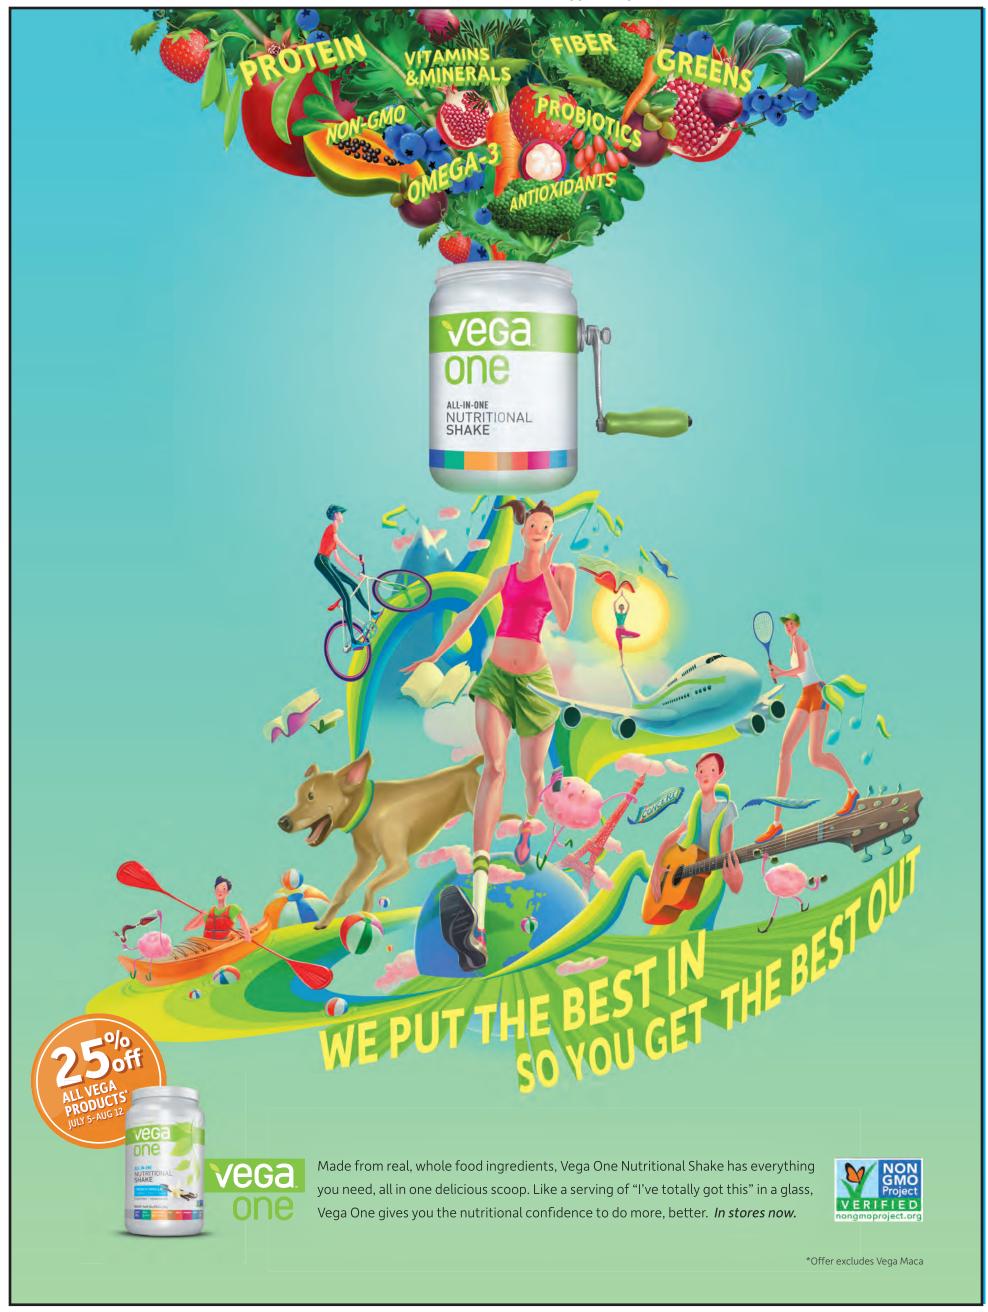

llus acidophi                                                                                                                                                                                         | 50<br>en | CAP<br>CAP | 36.50<br>20.30 |       |
| 64958          | THE TOTAL HEID A MEID OF THE                                                                                                                                                               | 60       | LAL        | 20.30          | 10.24 |
|                |                                                                                                                                                                                                                                |          |            |                |       |





#### Product Reference Guide:

## Willner Chemists Phyto-Tech™ Herbal Supplements



caontains Green Tea Extract (98% polyphenols, 50% EGCG) 250 mg, and full spectrum Green Tea Leaf, 200 mg.

1 fl oz ~ Regular Flavor - Prod Code: 56944 2 fl oz ~ Regular Flavor - Prod Code: 57098 1 fl oz ~ Peach Flavor - Prod Code: 56998 90 Veggie Caps - Prod Code: 60126

#### Green Walnut Complex

1 fl oz - Prod Code: 57034

#### **Hawthorn Berry 1:3**

1 fl oz - Prod Code: 56964 90 Veggie Caps - Prod Code: 60132

#### **Headache Complex**

A blend of herbs designed to provide optimal relief to the pain and inflammation associated with headaches.

Who can benefit from this supplement? Those with migraine or other types of headaches.
Phyto-Tech™ Headache Complex contains the following herbs:

White Will