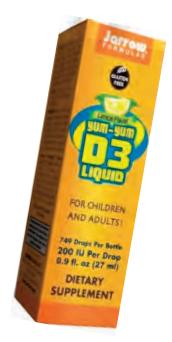

Jarrow has vitamin D in potencies that range from 400 IU to 5,000 IU per dose, including a chewable "gummie" version, and a liquid as well. Jarrow Formulas **Yum-Yum D3 Liquid**® Yum Yum Vitamin D3 (cholecalciferol) Liquid Promotes Healthy Bones, Teeth, Brain and Immune System\* Product Code: 57032, 0.9 oz

List: \$12.95 ~ Disc: \$10.36

Product Highlights:

- Lemon-Flavored Vitamin D3 Liquid Tastes Good!
- More than just for bone health
- 749 Servings Per Bottle

You Can't BeatThe Value

- Easy to get higher potencies Flexible Dosage
- •Vitamin D3: Preferred Form of D

Jarrow Formulas® Yum-Yum D3® Liquid delivers 200 IU of vitamin D3 (cholecalciferol) per drop. Vitamin D3 is essential for children (and adults) in promoting healthy bones, teeth, brain and immune system.\*

Keep out of the reach of children.

Suggested Usage: For children under 4, take 1 drop per day with a meal. For children 4 and older, take 2 drops per day with a meal or as directed by your qualified healthcare professional.

NOTE: Serving Size = 1 Drop ONLY (1 Dropper = 30 Drops)

WARNING: Infants should not consume more than 400 IU (international units) of vitamin D per day. Limit intake of this product to 2 drops per day in infants.

Other Ingredients: Medium chain triglycerides and natural lemon flavor.

Contains: Fish. No wheat, no gluten, no soybeans, no dairy, no egg, no shellfish, no peanuts/tree nuts.

\*These statements have not been evaluated by the Food and Drug Administration. This product is not intended to diagnose, treat, cure, or prevent any disease.