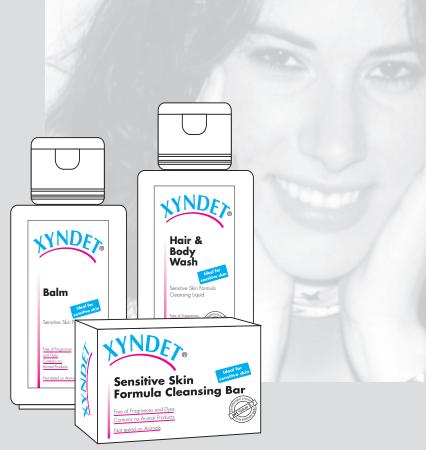

# It's your skin!

Xyndet<sup>®</sup> Skin Care Line aids in the care of

- Acne
- Atopic Eczema
- Psoriasis
- Dandruff
- Itching

& takes care of dry, scaly and sensitive skin.

| Obe extremen   | XYNDET® Sensitive Skin Formula Cleansing Bar | XYNDET®<br>Hair & Body<br>Wash | XYNDET®<br>Balm |
|----------------|----------------------------------------------|--------------------------------|-----------------|
| Acne           | very good                                    | good                           | good            |
| Atopic eczema  | very good                                    | very good                      | very good       |
| Psoriasis      |                                              | very good                      | very good       |
| Sensitive Skin | very good                                    | very good                      | very good       |
| Dandruff       | good                                         | very good                      | good            |
| Itching        | good                                         | good                           | very good       |
| Red Scalp      |                                              | very good                      | very good       |

## What are the differences between XYNDET® and regular soaps?

Soaps are based on fatty acids, mostly animal fat. XYNDET® does not contain fatty acids or other animal products. Our washing products contain fatty alcohols. Fatty alcohols foam up nicely at any water harshness. XYNDET® Sensitive Skin Formula Cleansing Bar removes surface residues of make up and helps open up pores for deeper cleaning.

## What are the special features of XYNDET® Balm?

XYNDET® Balm is a very fine structured oil in a water emulsion. It transfers moisture as well as oils into skin. It goes through hard and scaly skin. In extreme cases of hard and scaly skin we recommend to apply a thick layer of XYNDET® Balm and wrapping it with a plastic foil for a maximum of 2 hours. The balm will not leave any greasy residues, provided the skin was not treated prior with any other product.

## Why is XYNDET® Balm recommended for itching?

XYNDET® Balm should be kept in a cool place in order to apply a cooling effect to the itchy skin. XYNDET® Balm transports moisture and oils into the skin. XYNDET® contains Dead Sea salt and Dead Sea silt, which have a balancing effect on the skin.

## What about XYNDET® Hair & Body Wash?

XYNDET® Hair & Body Wash, a Sensitive Skin Formula Cleansing Liquid is composed of products containing Dead Sea minerals. Like the other XYNDET® products it is completely free of fragrances and coloring agents.

XYNDET® Sensitive Skin Formula Cleansing bar and XYNDET® Hair & Body Wash have a skin neutral ph value of 5.7.