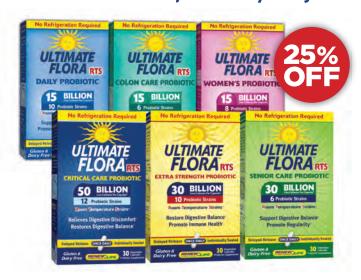

# INTACT & Sale Period: 7/6/15 READY TO ACT TM

**ENHANCED PROBIOTIC SYSTEM™** 

## ENTERO GUARD® CAPSULES PROTECT VALUABLE CARGO

Jarrow Formulas® new Jarro-Dophilus EPS® 25 Billion contains clinically documented strains. Each capsule is packaged in blister packaging for enhanced room temperature stability and protected with the EnteroGuard® coating, meaning that probiotic organisms arrive at the intestines unharmed by stomach acid. Each blister pack is made in a humidity-controlled environment, preventing moisture from decreasing potency.

The new Jarro-Dophilus EPS® 25 Billion leverages excellence in formulation, manufacturing, packaging and product development to create a new higher potency shelf-stable probiotic.

Jarro-Dophilus EPS® 25 Billion per Capsule, 30 Caps - JRW63623