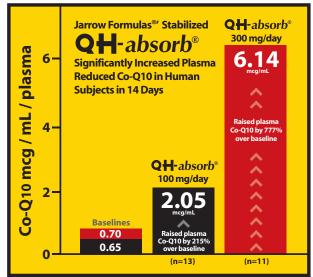

ALEO DIET REVISED ED EA BOK 19.95 15.96 64669 PALEO SLOW COOKER EA BOK 19.95 15.96 64669 PA | EA BOK 19.99 15.99 63938 VEGAN SCOUP EA BOK 19.99 15.99 EA BOK 19.99 15.90 63938 VEGAN SCOUP EA BOK 19.99 15.96 EA BOK 19.95 15.16 6533 VEGAN SCOUP EA BOK 19.95 15.16 EA BOK 19.95 15.16 EA BOK 19.95 15.16 EA BOK 19.95 15.96 EA BOK 19.95 15.16 EA BOK 19.95 15.96 EA BOK 19.95 11.96 EA BOK 19.95 15.96 EA BOK 19.95 12.76 EA BOK 19.95 12.76 EA BOK 19.95 12.76 EA BOK 19.95 15.96 EA BOK 19.95 12.76 EA BOK 19.95 12.79 EASTON WHILE PROJUCIOL EA BOK 19.95 13.56 EA BOK 19.95 12.79 EASTON WHILE PROJUCIOL EA BOK 19.95 13.56 EA BOK 19.95 12.79 EASTON WHILE PROJUCIOL EA BOK 19.95 13.56 EA B |



## QH-absorb® delivers Co-Q10 benefits in LESS time and at HIGHER levels!

ubiquinol to be physiologically active.\*



Jarrow Formulas® QH-absorb® is the "reduced" – antioxidant-form of Co-Q10 that is proprietary, stabilized and ready for absorption!\*

Our clinical studies confirm that 300 mg of our proprietary QH-absorb® per

day raised plasma Co-Q10 levels by 777% over baseline in humans. This

Co-Q10 plays an essential role in the production of energy in every cell in

the human body, but standard Co-Q10, ubiquinone, must be reduced to

represents the greatest increase in Co-Q10 levels ever achieved.\*

Jarrow Formulas® OH-absorb® offers tremendously improved bioavailability

Jarrow Formulas® QH-absorb® offers tremendously improved bioavailability over all other tested Co-Q10 supplements, both ubiquinone and ubiquinol.\*

QH-ABSORB®, 100 MG, 60 SOFTGELS - JRW53091 QH-ABSORB®, 100 MG, 120 SOFTGELS - J