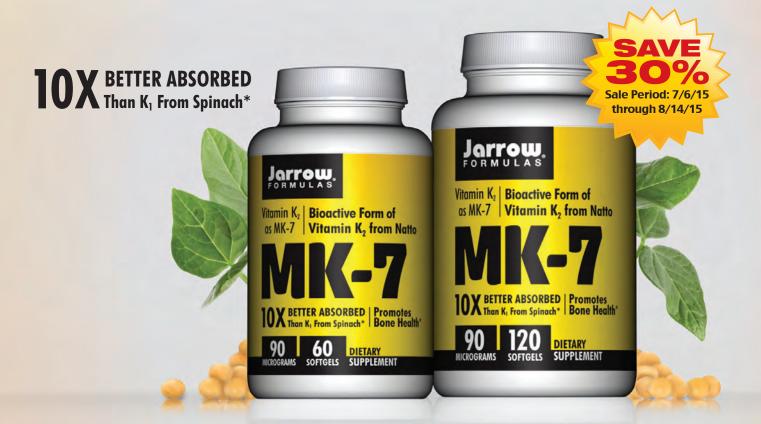

## THE NATURAL MK-7

## PRODUCED BY FERMENTATION • BINDS CALCIUM TO THE BONES

Jarrow Formulas<sup>®</sup> MK-7 is natural vitamin K<sub>2</sub> derived from fermentation using *Bacillus subtilis* natto and not produced by synthesis. *B. subtilis* natto has been used for many centuries in Japan to produce natto, a traditional health food.

MK-7 (Menaquinone-7) has a longer half-life in the liver and circulation than MK-4. MK-7 is also ten times better absorbed than vitamin  $K_1$  from spinach\*. Vitamin  $K_2$  is responsible for the carboxylation of the specific bone protein osteocalcin which binds calcium in our bones\*. **Jarrow Formulas'** research has demonstrated the important synergy between vitamins  $K_2$  and  $D_3$  in building bone.<sup>1</sup>

## Using Jarrow Formulas® MK-7:

<sup>1</sup> Gigante, A., Bruge, F., Cecconi, S., Manzotti, S., Littarru, G. P., & Tiano, L. (2012). Vitamin MK-7 enhances vitamin D3-induced osteogenesis in hMSCs: modulation of key effectors in mineralization and vascularization. *J Tissue Eng and Regen Med. doi: 10.1002/term.1627* 

Jarrow Formulas<sup>®</sup> MK-7 60 softgels - JRW44618 Jarrow Formulas<sup>®</sup> MK-7 120 softgels - JRW65380