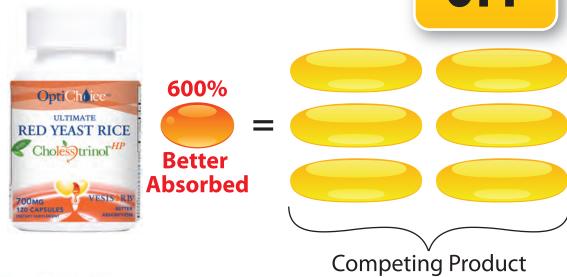

ate Red Yeast Rice**

for Ultimate Effectiveness!

35%

Ultimate Red Yeast Rice is a synergistic 3-in-1 formula that utilizes the patented VESIsorb® colloidal droplet system for superior absorption and bioavailability. Each biologically active ingredient has been carefully selected to work together in this patented formula for maximum heart healthy benefits.

Coenzyme Q10 supports antioxidant activity and cardiovascular function. Organic Red Yeast Rice's naturally derived extract has been used for centuries in eastern medicine for promoting heart health properties.

Cholesstrinol™, a patented combination of PMFsource™ citrus polymethoxylated flavones and TocoSource® palm tocotrienols, has been clinically proven to support the body's ability to balance healthy cholesterol levels naturally



Choless trinol VESISORB®

**Patented & Proven Science!** 





| =                                                                                                                                                                                                                                                                           |