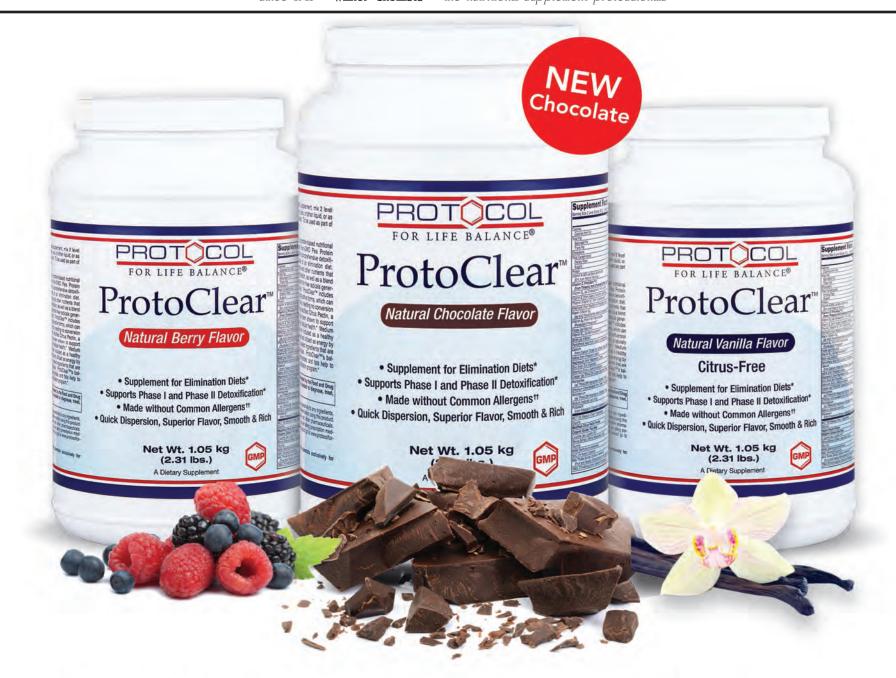

## **PROTOCLEAR**

## THE DAILY DETOXIFYING NUTRITIONAL SUPPLEMENT\*

ProtoClear™ is your solution for convenient and effective daily detoxification support.\* Great tasting and easy to mix, ProtoClear™ is a comprehensive multi-vitamin/multi-mineral formula containing detox factors that support Phase I and Phase II detoxification, all in a base of 22 grams of non-GMO Pea Protein per serving.\*

For everyday detoxification and comprehensive nutritional support, use ProtoClear™ as an alternative to your existing multi-vitamin, or supplement your current regimen at intervals between cleanses to ensure optimal detoxification maintenance.\*

ProtoClear<sup>™</sup> is made without common allergens and is available in three great flavors–Natural Vanilla, Berry and new Chocolate!

## POTENT DAILY SUPPORT FOR DETOXIFICATION\*

MULTI-VITAMIN / MULTI-MINERAL COMPLEX

CONTAINS 22 GRAMS OF NON-GMO PEA PROTEIN

SUPPORTS PHASE I AND PHASE II DETOXIFICATION'

**GREAT TASTING, EASY TO MIX** 

**GLUTEN FREE** 

EXPERIENCE THE PROTOCOL FOR LIFE BALANCE® DIFFERENCE

\*These statements have not been evaluated by the Food and Drug Administration. These products are not intended to diagnose, treat, cure or prevent any disease.