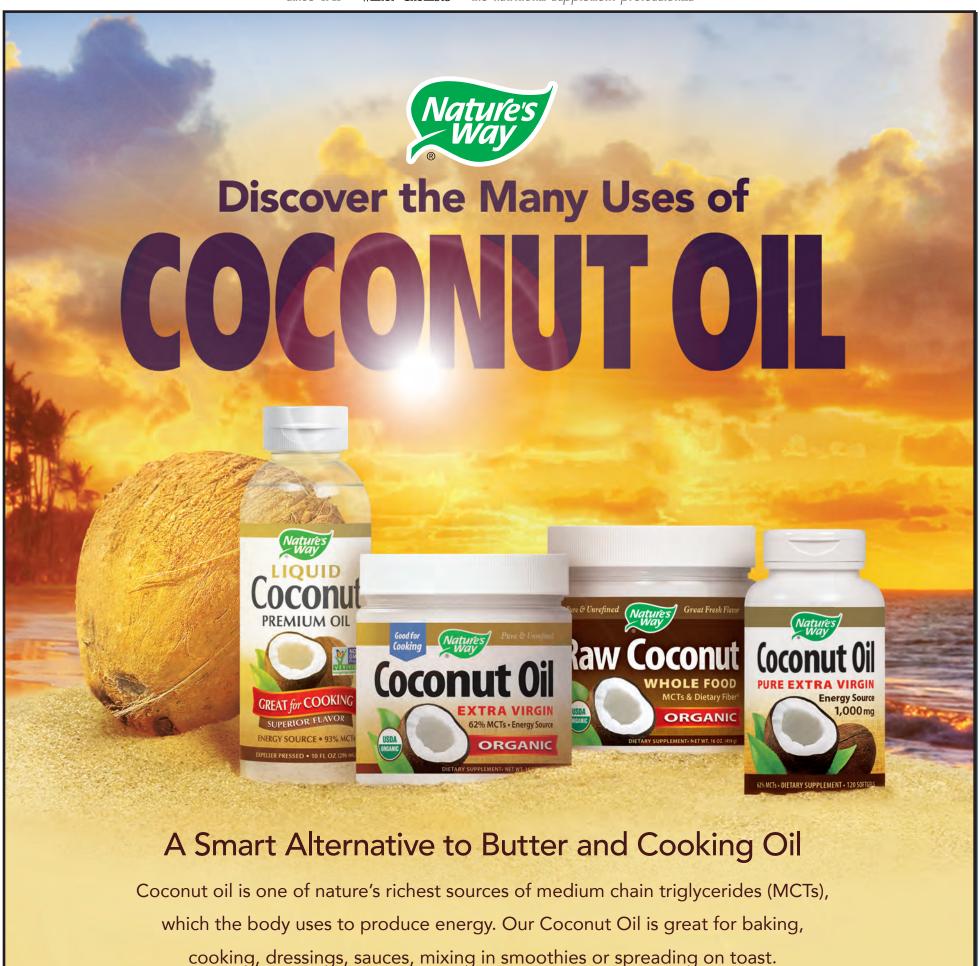

| 49.99 44.99                                                           | 57655<br>62233<br>57744                                     | GROW BONE<br>Healthy blood vit code<br>Iron 22 mg raw vit cod                                                                                         | 60 VCA                                           | 59.43 50.51<br>16.75 14.23<br>16.15 13.72                                                             | 59987<br>59350<br>65180                                     | PROBIOTICS WOMEN 50 & PROBIOTICS WOMEN RAW RAW FIT POWDER CHOC                                                                                | 90 CAP 52.45 44.58<br>90 CAP 52.45 44.58<br>450 PWD 47.20 40.12                                                                        |





Hurry! Sweepstakes ends July 31, 2015!

## Go to trip.naturesway.com for a chance to win!

**NO PURCHASE NECESSARY.** Promotion starts on 6/1/15 at 12:00 PM ET and ends on 7/31/15 at 11:59:59 PM ET. Subject to Official Rules available at trip.naturesway.com. See Official Rules for entry instructions, odds of winning, prize details and restrictions, etc. Open only to legal residents of the U.S. 50 states, the District of Columbia, and Puerto Rico. Must be at least 18 years of age. Void where prohibited or restricted by law. Sponsor: Nature's Way Products, LLC.



## Product Reference Guide: Company Listings (Product Code, Name, Size, List, Discount Price)



|                                                                                 |