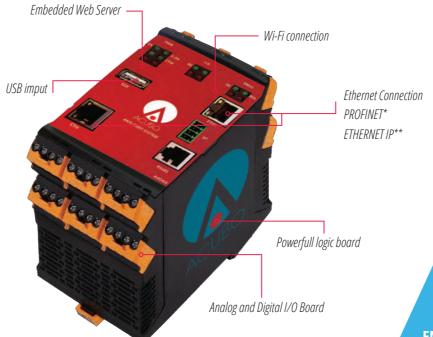

ANTI-SWAY FUNCTION

www.vinati.com

The Acubo combines an accelerometer and gyroscope to accurately detect the acceleration and deceleration vectors that create potentially dangerous sway. There's no need for encoders, nor initial assumptions about how the load is picked up - the Acubo is a closed-loop system that can see the load itself. Acubo also offers a "Follow Me" feature, where the operator can actually move the hook and have the bridge and trolley follow; this is all possible thanks to Acubo working in real-time to keep the hook perpendicular to the load.

## **REMOTE CONTROL SOFTWARE**

Acubo is not just an inertial sensor, but rather a complete control system manageable from both Ethernet and wireless connection. All the data from the inertial unit is stored on the controller, and the controller itself features programmable interfaces for input and output signals, such as push-button activation and drive controls. The Acubo is fully configurable via a standard network-ready interface. Acubo also features an algorithm that collects usage data, including time of use and weights lifted, extending the lifespan of the lifting system by upwards of 40% and increasing safety while reducing maintenance costs.