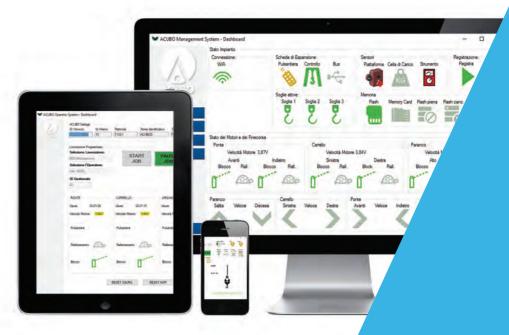

## **REMOTE CONTROL SOFTWARE**

Acubo is not just an inertial sensor, but rather a complete control system manageable from both Ethernet and wireless connection. All the data from the inertial unit is stored on the controller, and the controller itself features programmable interfaces for input and output signals, such as push-button activation and drive controls. The Acubo is fully configurable via a standard network-ready interface. Acubo also features an algorithm that collects usage data, including time of use and weights lifted, extending the lifespan of the lifting system by upwards of 40% and increasing safety while reducing maintenance costs.