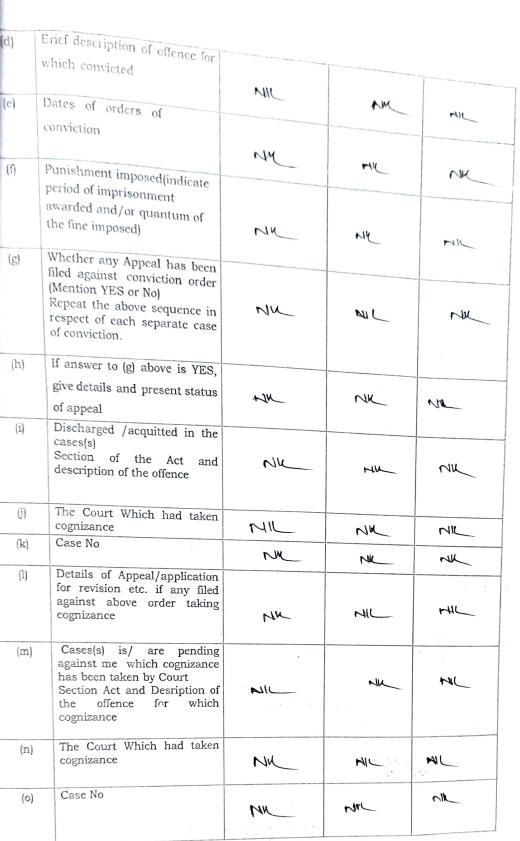

Table ...(ent : FIR No. with name and address of Police Station concerned M 1. Soutost Verne ٧, 1 S. BAR Regd. No. ON 36/201 NOTARY, ROURKELA

| Ы   | Case No. with Name of the Court                                                                             | NH   | NIM |     |
|-----|-------------------------------------------------------------------------------------------------------------|------|-----|-----|
| [0] | Section(s) of concerned<br>Acts/Codes involved (give no.of<br>the Section, e.g. Sectionof<br>IPC, etc.).    | NIK  | NIC | NK  |
| (d) | Brief description of offence                                                                                | Nu   | NK  | Nx  |
| (e) | Whether charges have been<br>framed (mention YES or NO)                                                     | NUL  | MIL |     |
| (1) | If answer against (e) above is YES,<br>then give the date on which<br>charges were framed                   | NIL  | NIC | AIC |
| (g) | Whether any<br>Appeal/Application for revision<br>has been filed against the<br>proceedings (Mention YES or | NIIL | MIL | NIC |
|     | NO)                                                                                                         |      |     |     |