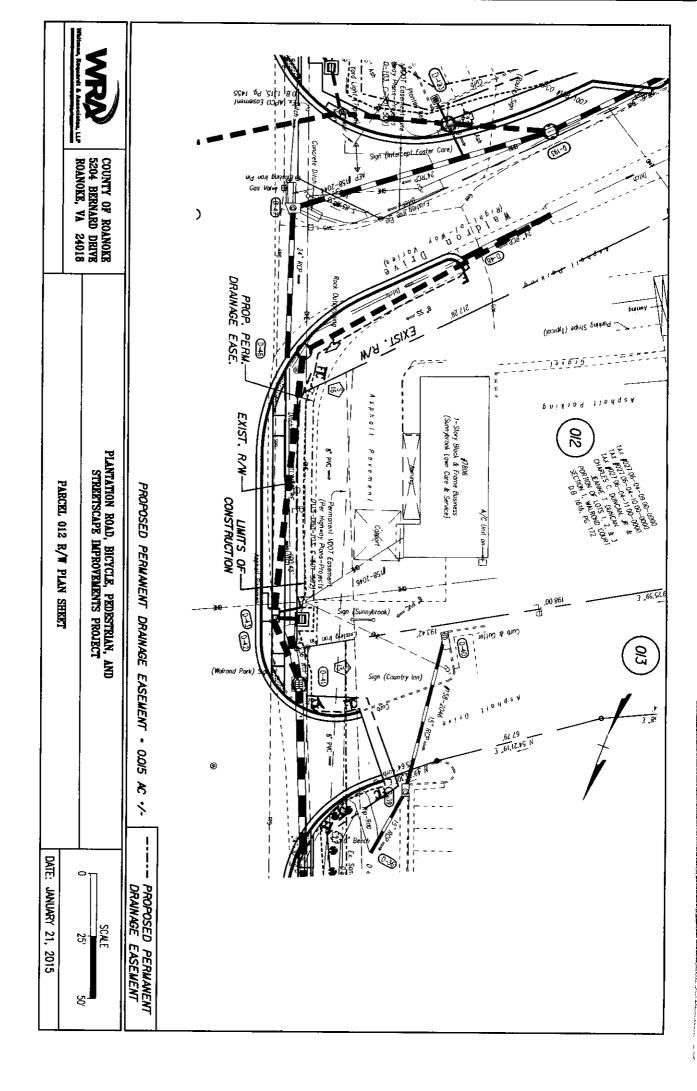

#### **DRAINAGE EASEMENT**

Granted herein is a perpetual right and Drainage Easement of variable width containing 0.015 acres +/- to construct, operate, maintain, inspect and repair or replace a drainage system and related improvements including slope(s), if applicable, together with the right of ingress and egress thereto from a public road.

The location of the above easements is more particularly described on the plat attached hereto as Exhibit "A" and by this reference made a part hereof.

The Grantee agrees to restore and repair any actual damage to Grantor's Property which may be directly caused by the construction, reconstruction, or maintenance of said drainage easement except as hereinafter provided. The Grantor agrees that the Grantee will not be expected to restore the Property to the identical original condition, but rather as near thereto as is practicable, and that the Grantor will cooperate with the Grantee in effectuating such restoration.