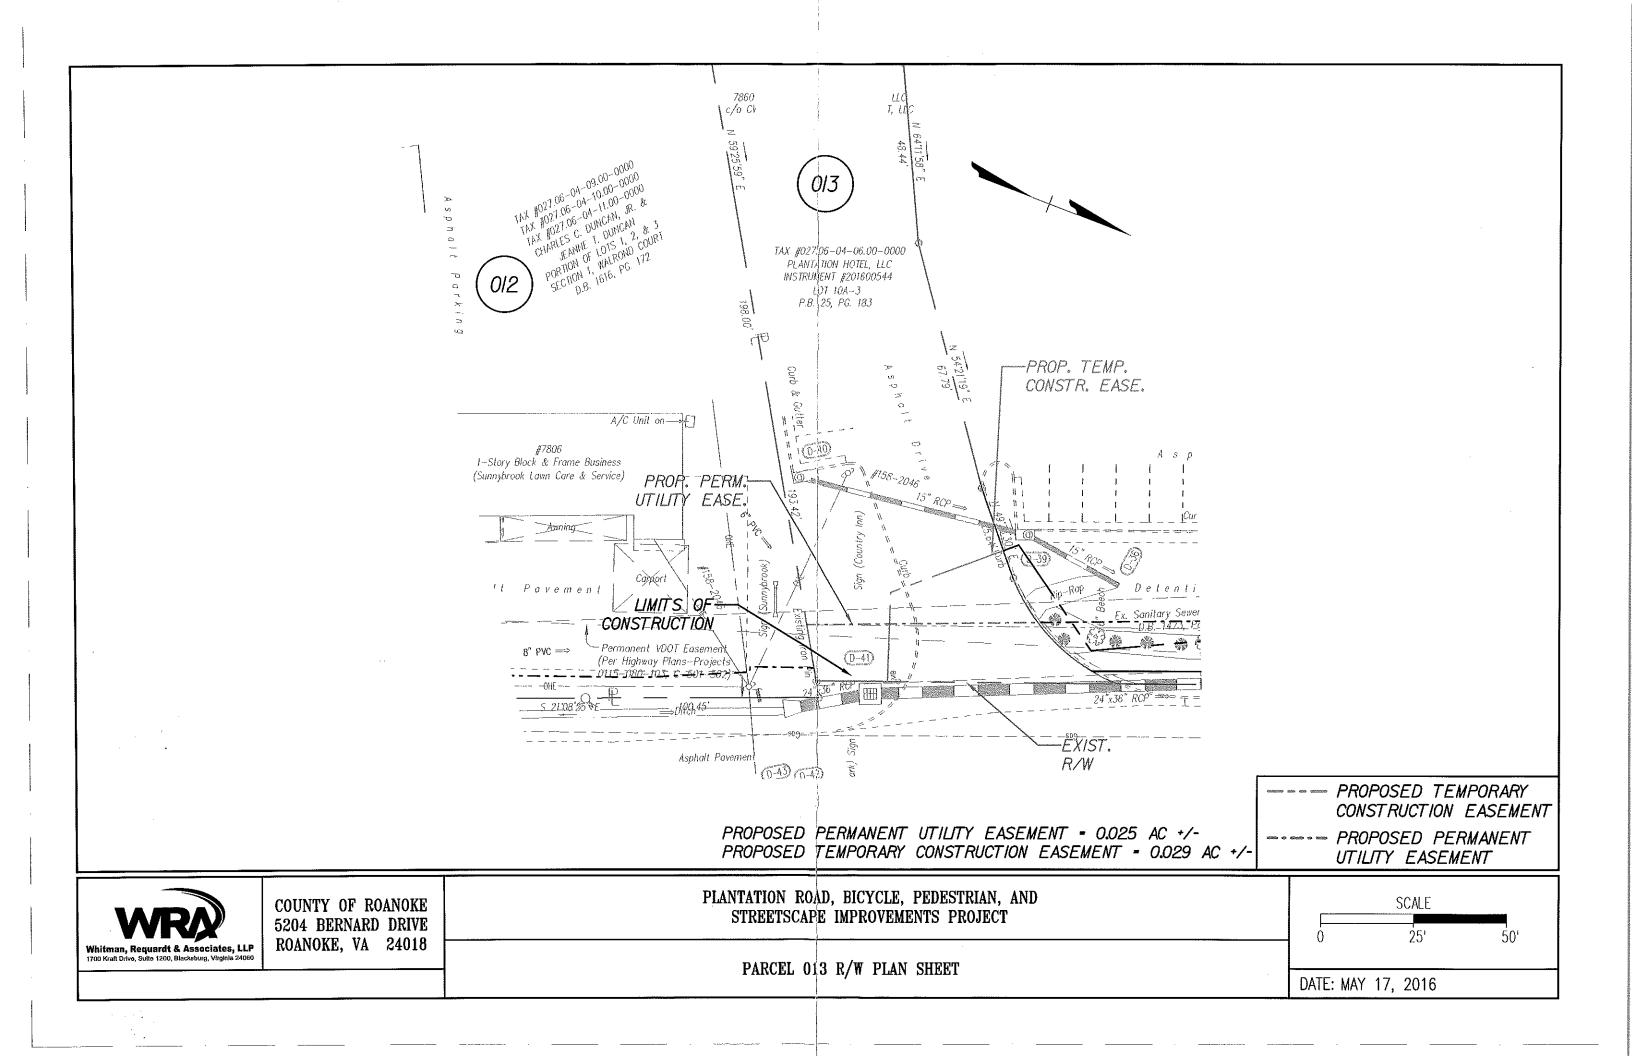

#### TEMPORARY CONSTRUCTION EASEMENT

Granted herein and shown on the above referenced plan is a Temporary Construction Easement containing 0.029 acres +/- to use as located and staked on the ground for cut and/or fill slopes as being required for the proper execution of the work. Said temporary easement will terminate at such time as the construction or improvement of the aforesaid route is completed.

And further granted herein is the right and easement to construct, improve and maintain any drain ditches or other drainage facilities that may be needed for the property and adequate drainage of said route.

#### PERMANENT UTILITY EASEMENT

Also granted herein and shown on the above referenced plan is a Permanent Utility Easement containing 0.025 acres +/- in, over and across the lands of the Grantor lying adjacent to the lands herein conveyed for the relocation, construction, operation and maintenance of said facility.

The location of the above easements is more particularly described on the plat attached hereto as Exhibit "A" and by this reference made a part hereof.

The Grantee agrees to restore and repair any actual damage to Grantor's Property which may be directly caused by the construction, reconstruction, or maintenance of said drainage easement except as hereinafter provided. The Grantor agrees that the Grantee will not be expected to restore the Property to the identical original condition, but rather as near thereto as is practicable, and that the Grantor will cooperate with the Grantee in effectuating such restoration.