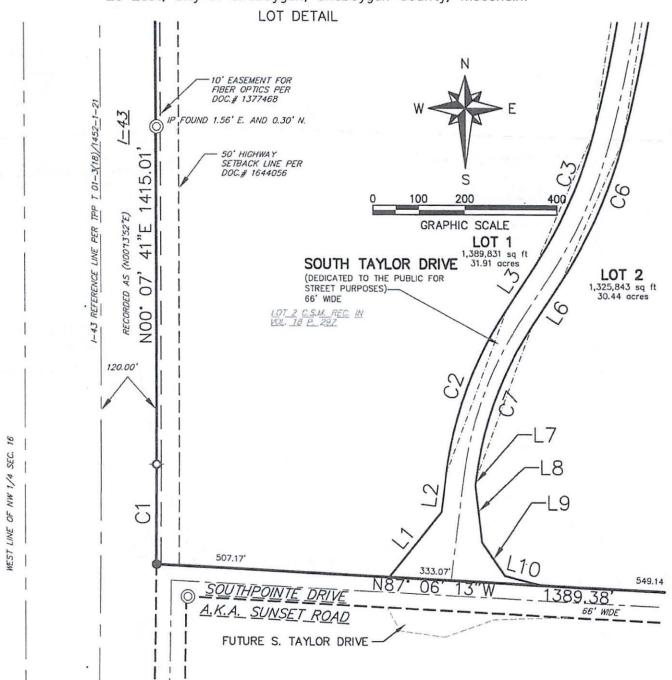

OF SECTION 16, OVERALL BOUNDARY

T.14N. R.23E.

MAG NAIL OF RECORD FOUND

S88' 29' 52"E 2672.64'

STAHI RD STAHI RD STANDARY FUTURE S.NE CORNER OF NW 1/4 OF SECTION 16, T.14N.,

R.23E. PK NAIL OF RECORD FOUND

NORTH LINE OF NW 1/4 SECTION 16

NORTH LINE OF NW 1/4 SECTION 16 Ç. STAHL RD. 83' WDE S88' 29' 52"E 1857,95" 30' 120.00 50.00 P.O.B. LOT 1 C.S.M. REC. IN VOL. 15 P. 179 S16' 43' 50"W LOT 2 C.S.M. REC. IN VOL. 15 P. 179 1-43 REFERENCE LINE PER TPP T 01-3(18)/1452-.99 324.11' CURRENT TAX KEY No: 59030458976 CURRENT TAX KEY No: 59030458974 No: 59030458975 SOUTH TAYLOR DRIVE VARIES (NO013'52"E) S84° 58' 33"E (DEDICATED TO THE PUBLIC FOR STREET 181.17' S23' 41' 38"W MOW VARIES PURPOSES) 66' WIDE 57.44 45 HIOM O1' RECORDED S17' 59' 00"W 225.00 1-43 S06' 17' 05"W 118.02 1415. S16° 49' 17"W 336.38 LOT 2 300 600 1,325,843 sq ft 30.44 acres N87' 55' 31"W 4 227.45 SCALE IN FEET 07, LOT 2 C.S.M. REC. IN VOL. 18 P. 297 .00N CURRENT TAX KEY No: 59030459145 S16' 54' 14"W 120.00 200.21 1,389,831 sq ft 31.91 acres S88' 02' 47"E 106.00' S17' 45' 17" S88° 05' 42"E 153.74 123.31 S17' 36' 12"W 5/1  $\overline{c}$ CURRENT TAX KEY No: 59030459142 - 228.50 S17° 52' 15"W 16.84 N81, 0e. 1389.38 66' MDE 1.38 1<u>DE SOUTHPOINTE DRI</u> 1.K.A. <u>SUNSET ROAD</u> S81' 13' 51"W\_ S41' 01' 34"W FUTURE S. TAYLOR DR. 46.00 102.33 N86° 31' 36"W