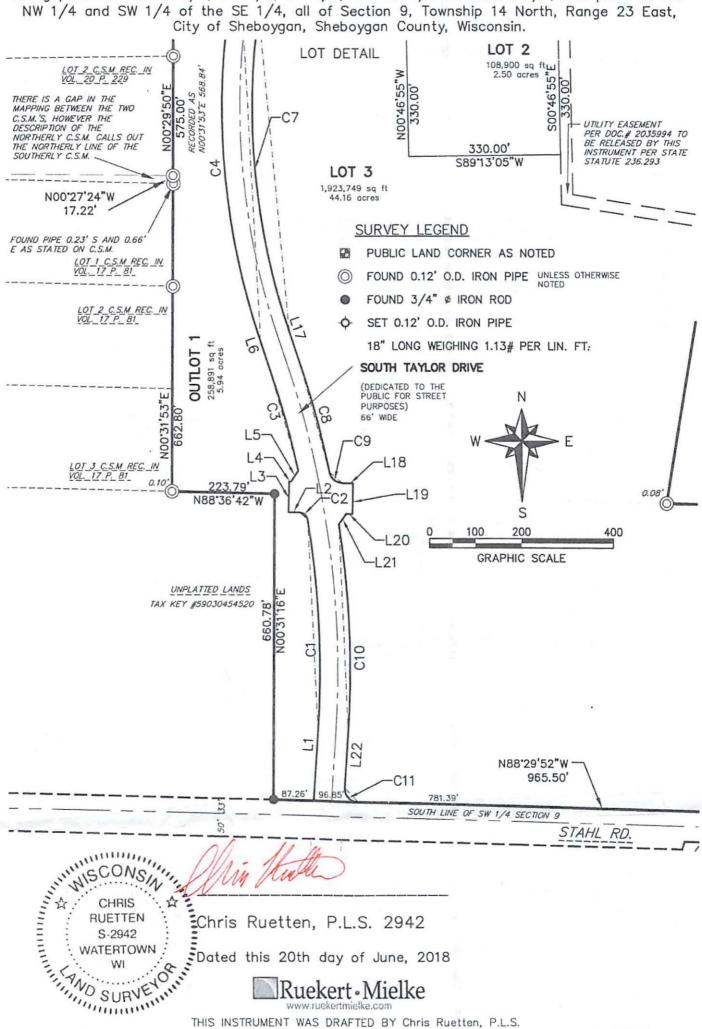

The above described land contains .0003060 acres (13.33 square feet) of land, more or less. End of description.

R. O. No. - 18 - 19. By CITY PLAN COMMISSION. July 16, 2018.

Your Commission to whom was referred R. O. No. 64-18-19 by City Clerk submitting a Certified Survey Map (Middle section of the new SouthPointe Enterprise Campus) including dedication of public street right-of-way for Stahl Road and South Taylor Drive between Stahl Road and SouthPointe Drive as shown on the attached map; wishes to report this matter was discussed at the regular meeting of the City Plan Commission, July 10, 2018, and after due consideration, recommends approval of the R. O.

|     |      | 10  | 1> |
|-----|------|-----|----|
| Ar  | nx   | M   | r  |
| 1/0 | 1100 | . 1 |    |

CITY PLAN COMMISSION

R. O. No. 64

- 18 - 19. By CITY CLERK. July 2, 2018.

Submitting a Certified Survey Map (middle section of the new SouthPointe Enterprise Campus) including dedication of public street right-of-way for Stahl Road and South Taylor Drive between Stahl Road and SouthPointe Drive as shown on the attached map.

Chy Plan

CITY CLERK

Being Lots 1, 2, and part of Lot 3 of C.S.M. recorded in Volume 15 Page 179, and Lot 1, and part of Lot 2 of C.S.M. recorded in Volume 18 Page 297, all located in parts of the

NE 1/4, NW 1/4, SW 1/4, and SE 1/4 of the NW 1/4 of Section 16, Township 14 North, Range 23 East, City of NW CORNER OF Sheboygan, Sheboygan County, Wisconsin.

NOTES 1. BEARINGS ON THIS C.S.M REFLECT THE SHEBOYGAN COUNTY GRID. THE NORTH LINE OF THE NW 1/4 OF SEC. 16, T.14N., R.23. IS ASSUMED TO BEAR S88'29'52"E.

50.00

BEAR \$88"29"52"E.

2. INTERIOR LOT CORNERS ARE SET 0.12" O.D. IRON PIPE, 18" LONG, WEIGHING 1.13# PER LIN. FT.

3. SEE SHEETS 2-5 FOR LOT DETAILS.

4. SEE SHEET 6 FOR EASEMENT AND RESERVATION DETAIL.

5. TOTAL DEDICATED RIGHT-OF-WAY = 128,335 SF +/
6. TOTAL CSM AREA = 2,844,005 SF +/
7. NO ACCESS WILL BE ALLOWED TO 1-43 CHRIS
RUETTEN
S-2942
WATERTOWN
WI
ONE
ONS
IN
ONE
ONS
IN Chris Ruetten, P.L.S. 2942 Dated this 20th day of June, 2018 Ruekert • Mielke

#### SURVEY LEGEND

- PUBLIC LAND CORNER AS NOTED
- O FOUND 0.12' O.D. IRON PIPE UNLESS OTHERWISE NOTED
- FOUND 3/4" Ø IRON ROD
- SET 0.12' O.D. IRON PIPE

  18" LONG WEIGHING 1.13# PER LIN. FT.

Chris Ruetten, P.L.S. 2942