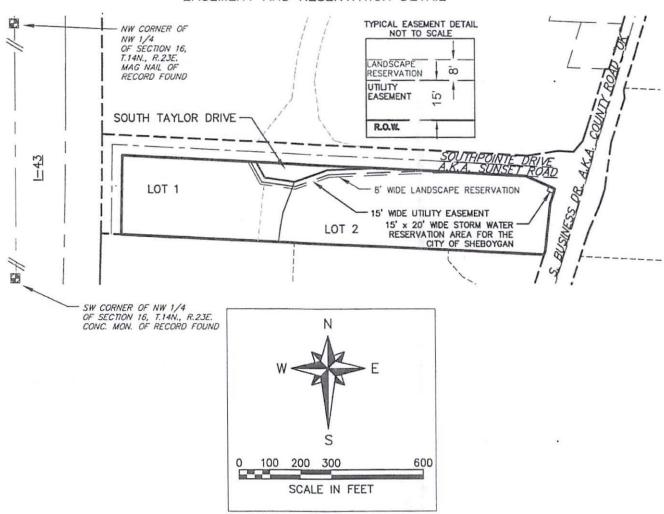

EASEMENT AND RESERVATION NOTES:

1. THE CITY OF SHEBOYGAN DEDICATES A 15 FOOT WIDE STRIP OF LAND, ADJACENT TO THE RIGHT-OF-WAY FOR SOUTH TAYLOR DRIVE, AS DEPICTED ON THIS SHEET, TO THE UTILITY COMPANIES THAT DISTRIBUTE NATURAL GAS, ELECTRICITY, TELEPHONE, CABLE TV, FIBER OPTICS, AND OTHER FORMS OF COMMUNICATION FOR THE CONSTRUCTION AND MAINTENANCE OF THEIR FACILITIES.

2. THE CITY OF SHEBOYGAN RESERVES A 8 FOOT WIDE STRIP OF LAND, ADJACENT TO ABOVE MENTIONED 15 FOOT WIDE UTILITY EASEMENT AS DEPICTED ON THIS SHEET, FOR LANDSCAPING PURPOSES, AND WILL BE CONVEYED BY EASEMENT UPON THE SALE OF SAID LAND.

3. THE CITY OF SHEBOYGAN RESERVES THE STORM WATER MANAGEMENT AREAS AS DEPICTED ON THIS SHEET, AND WILL BE CONVEYED BY EASEMENT UPON THE SALE OF SAID LANDS.

THIS INSTRUMENT WAS DRAFTED BY Chris Ruetten, P.L.S. CHECKED BY: TGW (02/23/18)