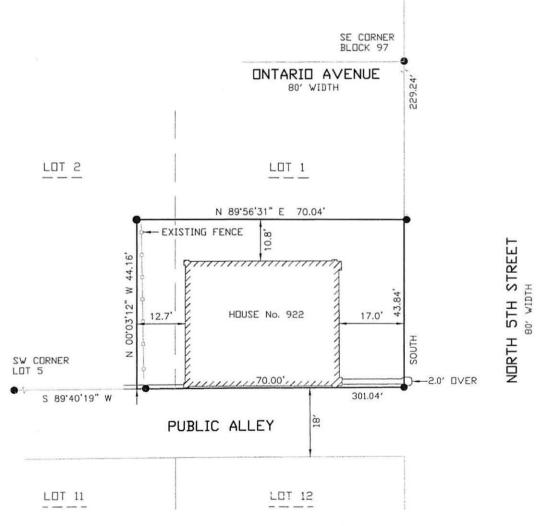

As part of the landscaping improvements, we are planning on having a short retaining wall installed along the north side of the property. Due to the slope of the hill being retained, we would like to extend the wall slightly into the 5<sup>th</sup> Street Right of Way (to the existing city sidewalk). This will allow the wall to have a short return thereby improving the wall's strength and integrity. The proposed encroachment would extend approximately three feet from the property line, with a total encroached area less than 14 square feet.

The retaining wall will have a maximum height of 36 inches. However, the wall will be staggered lower as it approaches the city side walk. The expectation is for the wall to be approximately 24-30 inches in the encroached area.

### BEARINGS ARE REFERENCED TO THE WEST LINE OF 5TH STREET WHICH BEARS: ASSIGNED: SOUTH Line Table four (4) feet L1 L2 three (3) feet, four (4) inches four (4) feet L3 three (3) feet, four (4) inches L4 SE CORNER Lines not shown to scale BLOCK 97 ONTARIO AVENUE 80' WIDTH Point of Beginning LOT 2 LOT 1 N 89'56'31" E 70.04' EXISTING FENCE œ 0 NORTH 5TH STREET 44.16 ≥ 00.03'12" HOUSE No. 922 17.0 12.7 SOUTH SW CORNER LOT 5 -2.0' DVER 70.00' 301.04' S 89'40'19" W

Commencing at the SE corner of Block 97 in the Northeast 1/4 of said Section 23, thence South along the West Right of Way line of said North 5<sup>th</sup> Street (hereafter referred to as "West Right of Way line") a distance of 229.24 feet to the Point of Beginning for this description:

Thence South along the West Right of Way line a distance of four (4) feet (shown on map as L1);

Thence East along a line perpendicular to the West Right of Way line a distance of three (3) feet, four (4) inches, which then abuts an existing sidewalk located within the right of way (shown on map as L2);

Thence North along a line a distance of four (4) feet that is parallel to the West Right of Way line and immediately adjacent to the existing sidewalk (shown on map as L3);

Thence West along a line perpendicular to the West Right of Way line a distance of three (3) feet, four (4) inches, to the Point of Beginning (shown on map as L4).