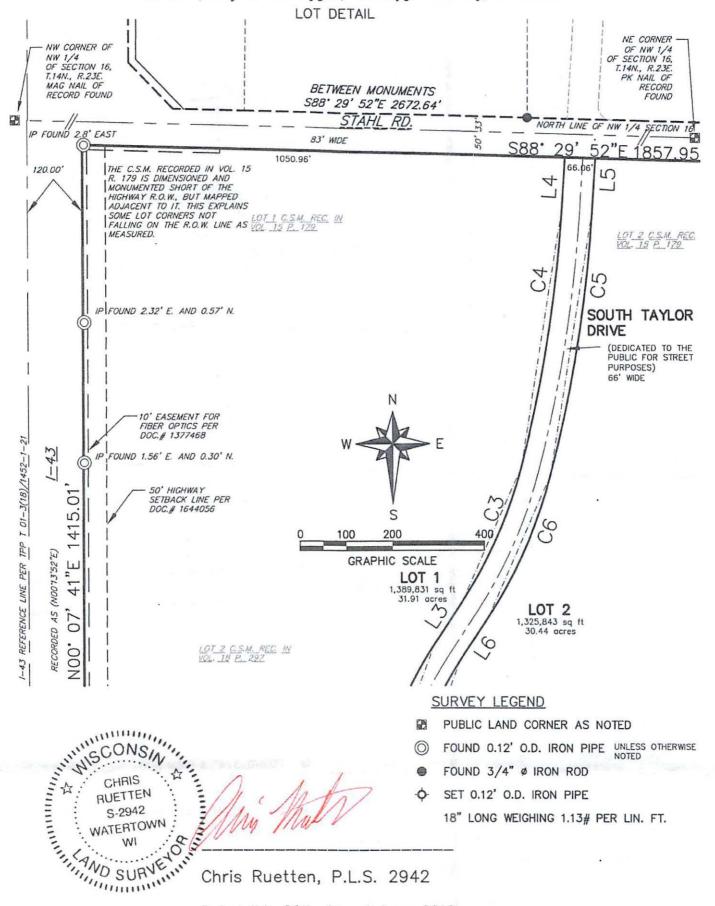

3. SEE SHEETS 2-5 FOR LOT DETAILS.

4. SEE SHEET 6 FOR EASEMENT AND RESERVATION DETAIL.

5. TOTAL DEDICATED RIGHT-OF-WAY = 128,335 SF +/
6. TOTAL CSM AREA = 2,844,005 SF +/
7. NO ACCESS WILL BE ALLOWED TO 1-43 CHRIS
RUETTEN
S-2942
WATERTOWN
WI
ONE
ONS
IN
ONE
ONS
IN Chris Ruetten, P.L.S. 2942 Dated this 20th day of June, 2018 Ruekert • Mielke

EASEMENT AND RESERVATION NOTES:

1. THE CITY OF SHEBOYGAN DEDICATES A 15 FOOT WIDE STRIP OF LAND, ADJACENT TO THE RIGHT-OF-WAY FOR SOUTH TAYLOR DRIVE, AS DEPICTED ON THIS SHEET, TO THE UTILITY COMPANIES THAT DISTRIBUTE NATURAL GAS, ELECTRICITY, TELEPHONE, CABLE TV, FIBER OPTICS, AND OTHER FORMS OF COMMUNICATION FOR THE CONSTRUCTION AND MAINTENANCE OF THEIR FACILITIES.

2. THE CITY OF SHEBOYGAN RESERVES A 8 FOOT WIDE STRIP OF LAND, ADJACENT TO ABOVE MENTIONED 15 FOOT WIDE UTILITY EASEMENT AS DEPICTED ON THIS SHEET, FOR LANDSCAPING PURPOSES, AND WILL BE CONVEYED BY EASEMENT UPON THE SALE OF SAID LAND.

3. THE CITY OF SHEBOYGAN RESERVES THE STORM WATER MANAGEMENT AREAS AS DEPICTED ON THIS SHEET, AND WILL BE CONVEYED BY EASEMENT UPON THE SALE OF SAID LANDS.

THIS INSTRUMENT WAS DRAFTED BY Chris Ruetten, P.L.S. CHECKED BY: TGW (02/23/18)

Commencing at Northeast corner of the aforesaid Northwest 1/4 of Section 16; thence N88°29'52"W along the North line of said Northwest 1/4 of Section 16, of distance of 526.54 feet; thence S01°30'08"W a distance of 50.00 feet to the South line of Stahl Road and the POINT OF BEGINNING; thence S16'43'50"W, along the Easterly line of Lot 3 of C.S.M recorded in Vol. 15 P. 179, a distance of 324.11 feet; thence S84.58'33"E along the Southerly line of said lands, a distance of 181.17 feet to the West line of County Road OK, and along said West line for the next 4 courses; thence S23'41'38"W a distance of 57.44 feet; thence S17\*59'00"W, a distance of 225.00 feet; thence S06\*17'05"W, a distance of 118.02 feet; thence S16'49'17"W, a distance of 336.38 feet; thence N87'55'31"W, along a Southerly line of Lot 2 C.S.M. recorded in Vol. 18 P. 297, a distance of 227.45 feet; thence S16\*54'14"W, along an Easterly line of said Lot 2, a distance of 200.21 feet; thence S88'02'47"E, along a Northerly line of said Lot 2, a distance of 106.00 feet; thence S17'45'17"W, along an Easterly line of said Lot 2, a distance of 153.74 feet; thence S88'05'42"E, along the Northerly line of Lot 1 C.S.M. recorded in Vol. 18 P. 297, a distance of 123.31 feet to the West line of County Road OK, and along said West line for the next 3 courses; thence S17\*36'12"W, a distance of 228.50 feet; thence S17\*52'15"W, a distance of 16.84 feet; thence S41\*01'34"W, a distance of 46.00 feet to the North line of SouthPointe Drive, and along said North line for the next 3 courses; thence N86°31'36"W, a distance of 50.00 feet; thence S81°13'51"W, a distance of 102.33 feet; thence N87°06'13"W, a distance of 1,389.38 feet to the East line of Interstate 43; thence along said East line and an arc of curve to the left, with a chord bearing N00°23′40″E for a distance of 214.21 feet, having a radius of 23,038.31 feet, having a delta of 00°31′58″, and an arc length of 214.21 feet; thence N00°07′41″E, along said East line, a distance of 1,415.01 feet to the South line of Stahl Road; thence S88°29′52″E, along the South line of Stahl Road, a distance of 1,857.95 feet to the POINT OF BEGINNING. Containing 65.29 acres (2,844,009 Sq. Ft.) more or less of land. Subject to covenants, conditions, restrictions and easements of record.