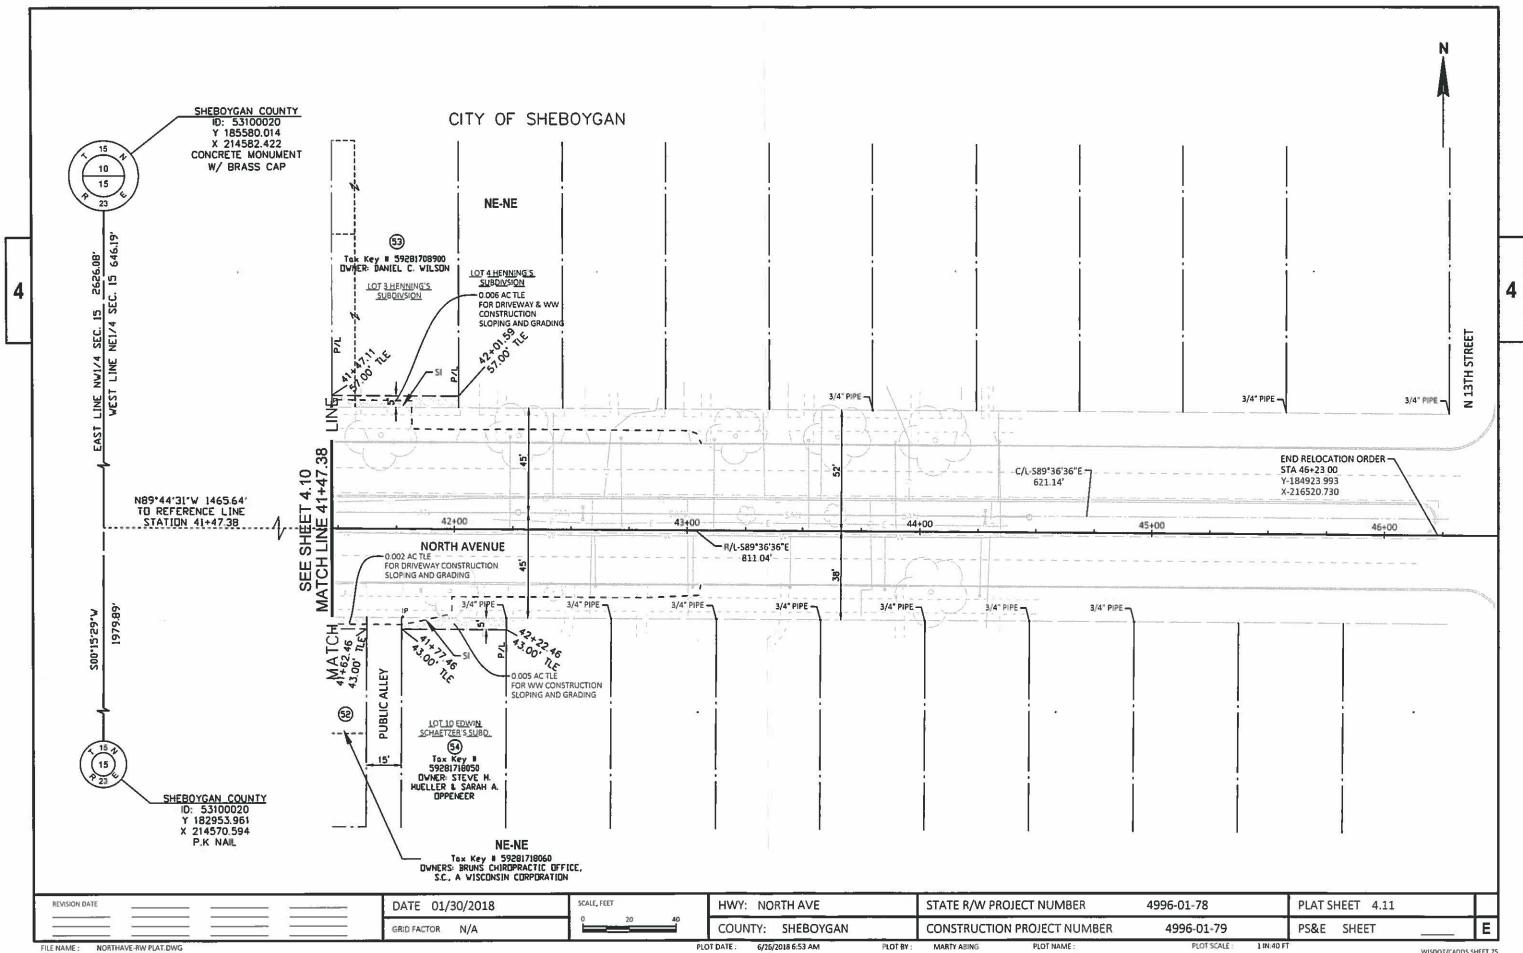

| COUNTY: 5H                                   | FROVCAN      |           | CONSTRUC   | TION DOOLE   |                                                  |                                                  | 6-01-79           | 000.5 | SHEET                     |



















BEARING

S00°15'29"W

DISTANCE

629.37

COURSE TABLE REPORT

END PT NAME

TP139

START PT

NAME

SC132

| SHEET | 4.08 |
|-------|------|

|        | STATION & OFFSET TABLE |          |          |             |             |  |  |  |  |  |
|--------|------------------------|----------|----------|-------------|-------------|--|--|--|--|--|
| POINT  | ALIGN STATION OFFSET   |          | OFFSET   | Y<br>COORDS | X<br>COORDS |  |  |  |  |  |
| HE123  | North Ave              | 28+85,10 | 41.35 RT | 184908.417  | 214784.518  |  |  |  |  |  |
| HE124  | North Ave              | 28+16.89 | 41.00 RT | 184908.850  | 214715.515  |  |  |  |  |  |
| ERW130 | North Ave              | 28+83.49 | 36.32 RT | 184913.428  | 214782.846  |  |  |  |  |  |
| ERW131 | North Ave              | 28+15.18 | 36.00