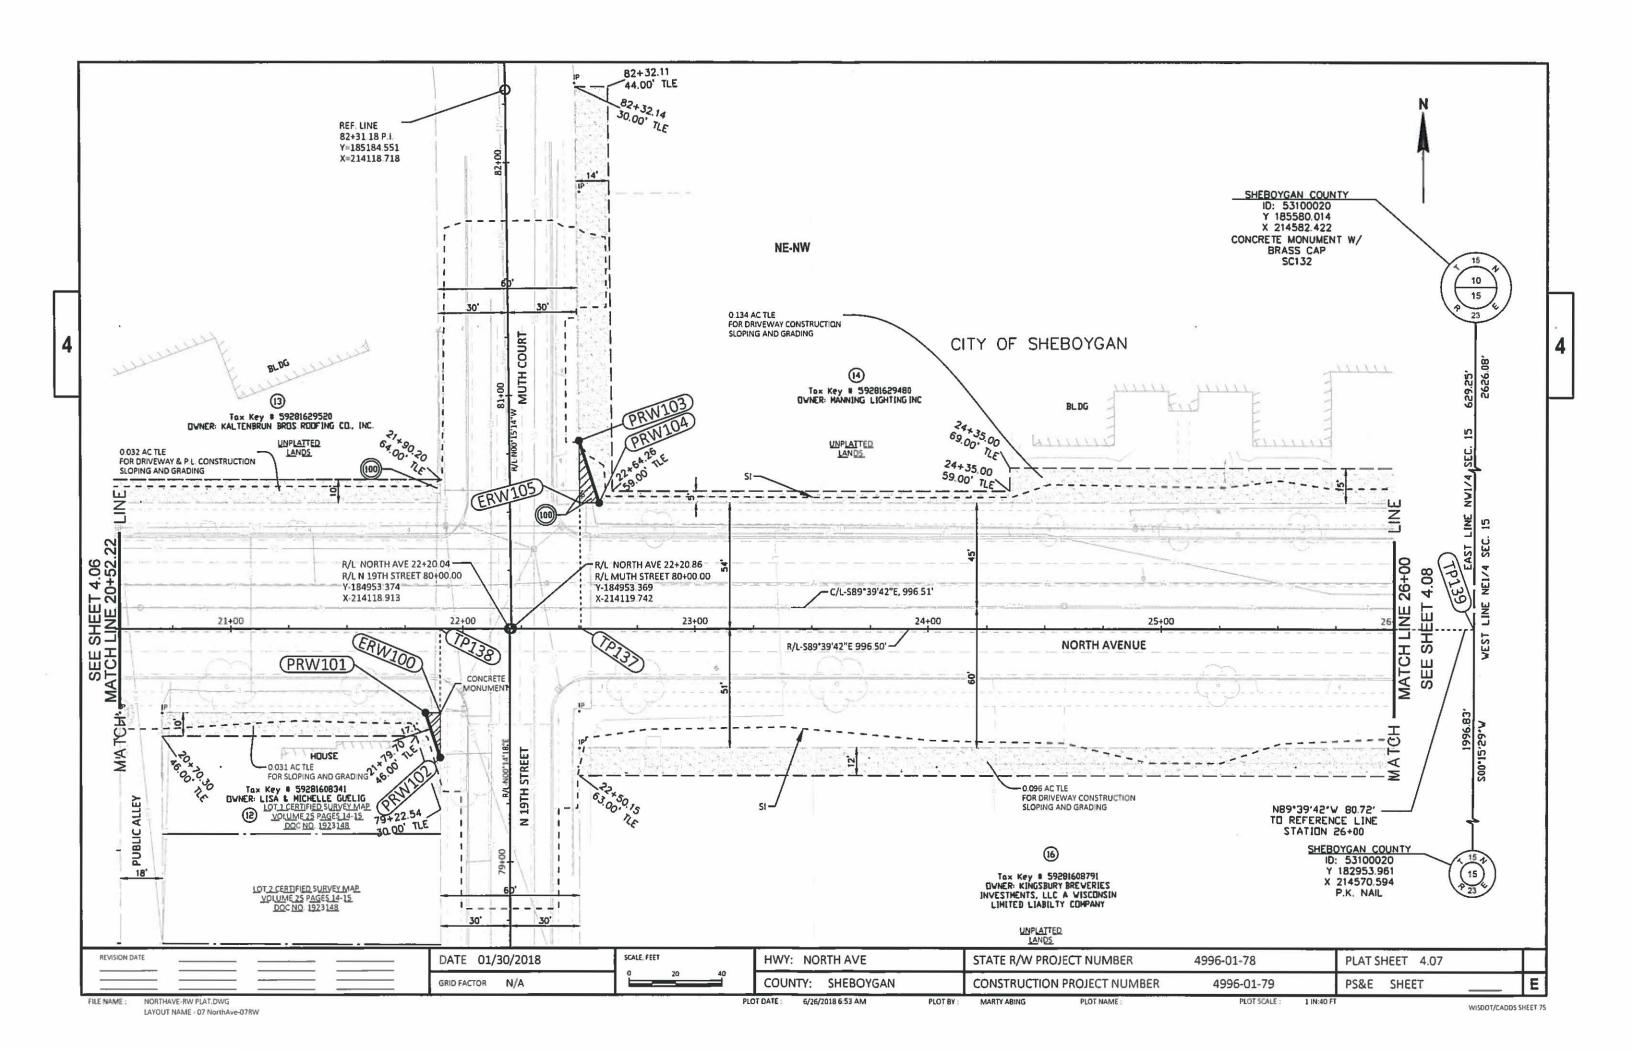

| COUNTY: 5H                                   | FROVCAN      |           | CONSTRUC   | TION DOOLE   |                                                  |                                                  | 6-01-79           | 000.5 | SHEET                     |



















BEARING

S00°15'29"W

DISTANCE

629.37

COURSE TABLE REPORT

END PT NAME

TP139

START PT

NAME

SC132

| SHEET | 4.08 |
|-------|------|

|        | STATION & OFFSET TABLE |          |          |             |             |  |  |  |  |  |
|--------|------------------------|----------|----------|-------------|-------------|--|--|--|--|--|
| POINT  | ALIGN STATION OFFSET   |          | OFFSET   | Y<br>COORDS | X<br>COORDS |  |  |  |  |  |
| HE123  | North Ave              | 28+85,10 | 41.35 RT | 184908.417  | 214784.518  |  |  |  |  |  |
| HE124  | North Ave              | 28+16.89 | 41.00 RT | 184908.850  | 214715.515  |  |  |  |  |  |
| ERW130 | North Ave              | 28+83.49 | 36.32 RT | 184913.428  | 214782.846  |  |  |  |  |  |
| ERW131 | North Ave              | 28+15.18