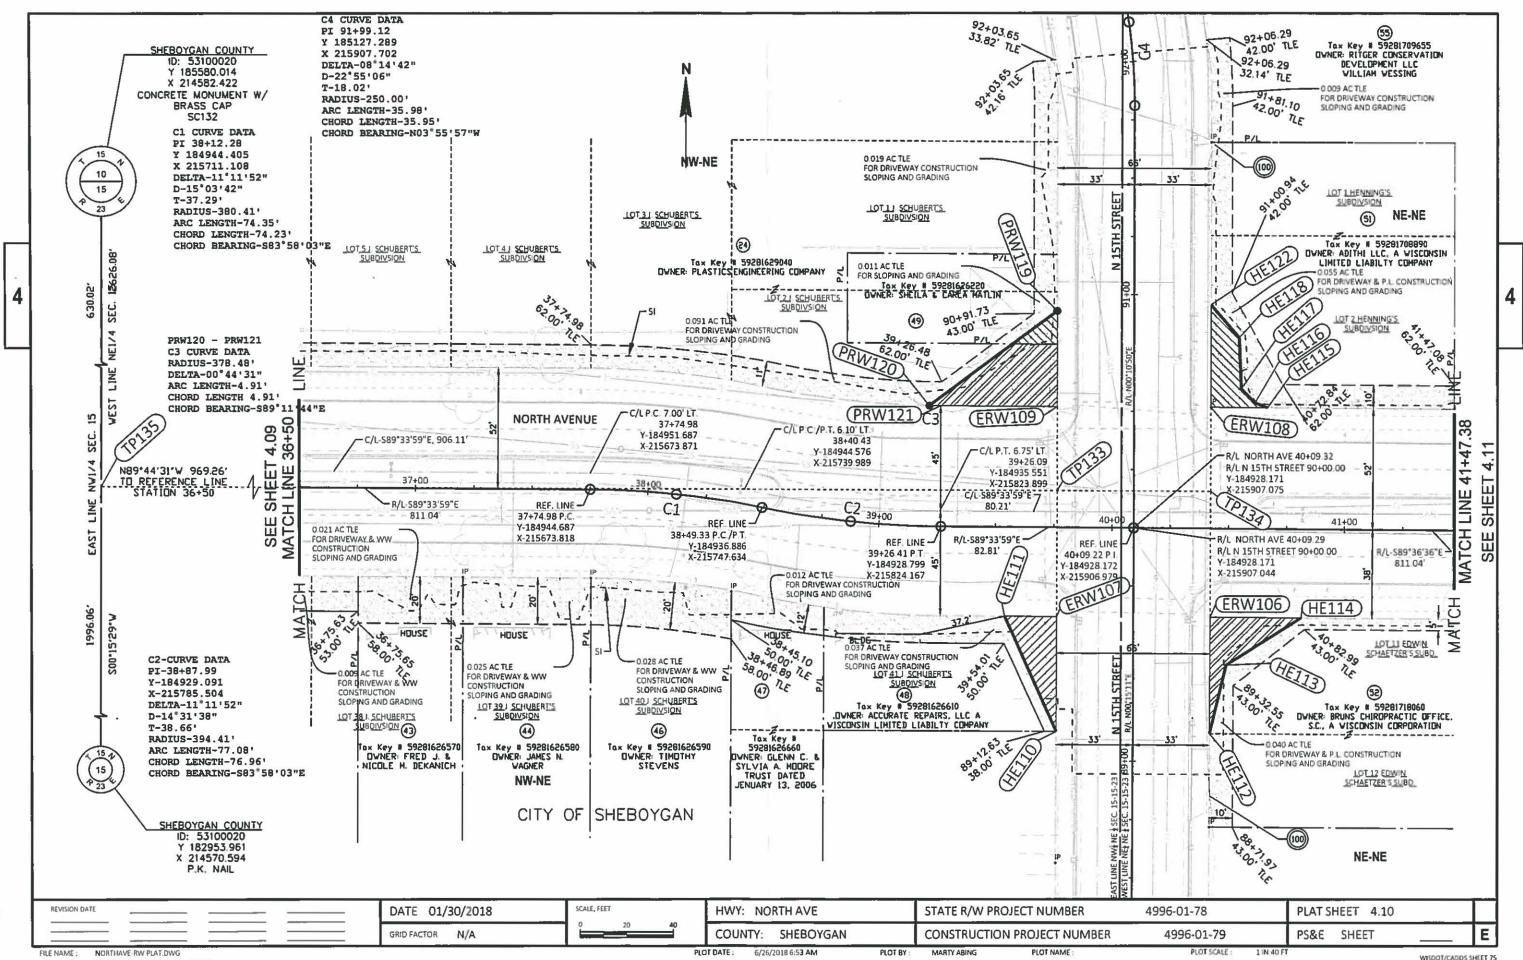

| COUNTY: 5H                                   | FROVCAN      |           | CONSTRUC   | TION DOOLE   |                                                  |                                                  | 6-01-79           | 000.5 | SHEET                     |



















BEARING

S00°15'29"W

DISTANCE

629.37

COURSE TABLE REPORT

END PT NAME

TP139

START PT

NAME

SC132

| SHEET | 4.08 |
|-------|------|

|        | STATION & OFFSET TABLE |          |          |             |             |  |  |  |  |  |
|--------|------------------------|----------|----------|-------------|-------------|--|--|--|--|--|
| POINT  | ALIGN STATION OFFSET   |          | OFFSET   | Y<br>COORDS | X<br>COORDS |  |  |  |  |  |
| HE123  | North Ave              | 28+85,10 | 41.35 RT | 184908.417  | 214784.518  |  |  |  |  |  |
| HE124  | North Ave              | 28+16.89 | 41.00 RT | 184908.850  | 214715.515  |  |  |  |  |  |
| ERW130 | North Ave              | 28+83.49 | 36.32 RT | 184913.428  | 214782.846  |  |  |  |  |  |
| ERW131 | North Ave              | 28+15.18 | 36.0