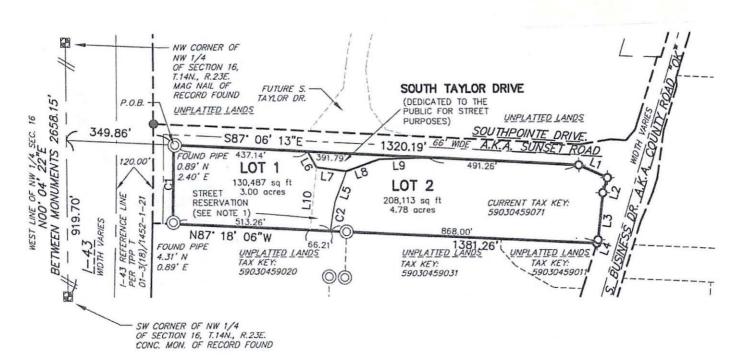

The above described land contains .0003060 acres (13.33 square feet) of land, more or less. End of description.

R. O. No. - 18 - 19. By CITY PLAN COMMISSION. July 16, 2018.

Your Commission to whom was referred R. O. No. 64-18-19 by City Clerk submitting a Certified Survey Map (Middle section of the new SouthPointe Enterprise Campus) including dedication of public street right-of-way for Stahl Road and South Taylor Drive between Stahl Road and SouthPointe Drive as shown on the attached map; wishes to report this matter was discussed at the regular meeting of the City Plan Commission, July 10, 2018, and after due consideration, recommends approval of the R. O.

|     |      | 10  | 1> |
|-----|------|-----|----|
| Ar  | nx   | M   | r  |
| 1/0 | 1100 | . 1 |    |

CITY PLAN COMMISSION

R. O. No. 64

- 18 - 19. By CITY CLERK. July 2, 2018.

Submitting a Certified Survey Map (middle section of the new SouthPointe Enterprise Campus) including dedication of public street right-of-way for Stahl Road and South Taylor Drive between Stahl Road and SouthPointe Drive as shown on the attached map.

Chy Plan

CITY CLERK

Being Lots 1, 2, and part of Lot 3 of C.S.M. recorded in Volume 15 Page 179, and Lot 1, and part of Lot 2 of C.S.M. recorded in Volume 18 Page 297, all located in parts of the

NE 1/4, NW 1/4, SW 1/4, and SE 1/4 of the NW 1/4 of Section 16, Township 14 North, Range 23 East, City of NW CORNER OF Sheboygan, Sheboygan County, Wisconsin.

Being Lots 1, 2, and part of Lot 3 of C.S.M. recorded in Volume 15 Page 179, and Lot 1, and part of Lot 2 of C.S.M. recorded in Volume 18 Page 297, all located in parts of the NE 1/4, NW 1/4, SW 1/4, and SE 1/4 of the NW 1/4 of Section 16, Township 14 North, Range 23 East, City of Sheboygan, Sheboygan County, Wisconsin.

EASEMENT AND RESERVATION NOTES:

1. THE CITY OF SHEBOYGAN DEDICATES A 15 FOOT WIDE STRIP OF LAND, ADJACENT TO THE RIGHT-OF-WAY FOR SOUTH TAYLOR DRIVE, AS DEPICTED ON THIS SHEET, TO THE UTILITY COMPANIES THAT DISTRIBUTE NATURAL GAS, ELECTRICITY, TELEPHONE, CABLE TV, FIBER OPTICS, AND OTHER FORMS OF COMMUNICATION FOR THE CONSTRUCTION AND MAINTENANCE OF THEIR FACILITIES.

2. THE CITY OF SHEBOYGAN RESERVES A 8 FOOT WIDE STRIP OF LAND, ADJACENT TO ABOVE MENTIONED 15 FOOT WIDE UTILITY EASEMENT AS DEPICTED ON THIS SHEET, FOR LANDSCAPING PURPOSES, AND WILL BE CONVEYED BY EASEMENT UPON THE SALE OF SAID LAND.

3. THE CITY OF SHEBOYGAN RESERVES THE STORM WATER MANAGEMENT AREAS AS DEPICTED ON THIS SHEET, AND WILL BE CONVEYED BY EASEMENT UPON THE SALE OF SAID LANDS.

THIS INSTRUMENT WAS DRAFTED BY Chris Ruetten, P.L.S. CHECKED BY: TGW (02/23/18)

## SURVEYOR'S CERTIFICATE

STATE OF WISCONSIN SS

l, Chris Ruetten, Ruekert & Mielke, Inc., Professional Land Surveyor, do hereby certify that at the direction of the City of Sheboygan, that I have surveyed, divided and mapped lands being Lots 1, 2, and part of Lot 3 of C.S.M. recorded in Volume 15 Page 179, and Lot 1, and part of Lot 2 of C.S.M. recorded in Volume 18 Page 297, all located in parts of the NE 1/4, NW 1/4, SW 1/4, and SE 1/4 of the NW 1/4 of Section 16, Township 14 North, Range 23 East, City of Sheboygan, Sheboygan County, Wisconsin, bounded and described as follows:

Commencing at Northeast corner of the aforesaid Northwest 1/4 of Section 16; thence N88°29'52"W along the North line of said Northwest 1/4 of Section 16, of distance of 526.54 feet; thence S01°30'08"W a distance of 50.00 feet to the South line of Stahl Road and the POINT OF BEGINNING; thence S16'43'50"W, along the Easterly line of Lot 3 of C.S.M recorded in Vol. 15 P. 179, a distance of 324.11 feet; thence S84.58'33"E along the Southerly line of said lands, a distance of 181.17 feet to the West line of County Road OK, and along said West line for the next 4 courses; thence S23'41'38"W a distance of 57.44 feet; thence S17\*59'00"W, a distance of 225.00 feet; thence S06\*17'05"W, a distance of 118.02 feet; thence S16'49'17"W, a distance of 336.38 feet; thence N87'55'31"W, along a Southerly line of Lot 2 C.S.M. recorded in Vol. 18 P. 297, a distance of 227.45 feet; thence S16\*54'14"W, along an Easterly line of said Lot 2, a distance of 200.21 feet; thence S88'02'47"E, along a Northerly line of said Lot 2, a distance of 106.00 feet; thence S17'45'17"W, along an Easterly line of said Lot 2, a distance of 153.74 feet; thence S88'05'42"E, along the Northerly line of Lot 1 C.S.M. recorded in Vol. 18 P. 297, a distance of 123.31 feet to the West line of County Road OK, and along said West line for the next 3 courses; thence S17\*36'12"W, a distance of 228.50 feet; thence S17\*52'15"W, a distance of 16.84 feet; thence S41\*01'34"W, a distance of 46.00 feet to the North line of SouthPointe Drive, and along said North line for the next 3 courses; thence N86°31'36"W, a distance of 50.00 feet; thence S81°13'51"W, a distance of 102.33 feet; thence N87°06'13"W, a distance of 1,389.38 feet to the East line of Interstate 43; thence along said East line and an arc of curve to the left, with a chord bearing N00°23′40″E for a distance of 214.21 feet, having a radius of 23,038.31 feet, having a delta of 00°31′58″, and an arc length of 214.21 feet; thence N00°07′41″E, along said East line, a distance of 1,415.01 feet to the South line of Stahl Road; thence S88°29′52″E, along the South line of Stahl Road, a distance of 1,857.95 feet to the POINT OF BEGINNING. Containing 65.29 acres (2,844,009 Sq. Ft.) more or less of land. Subject to covenants, conditions, restrictions and easements of record.