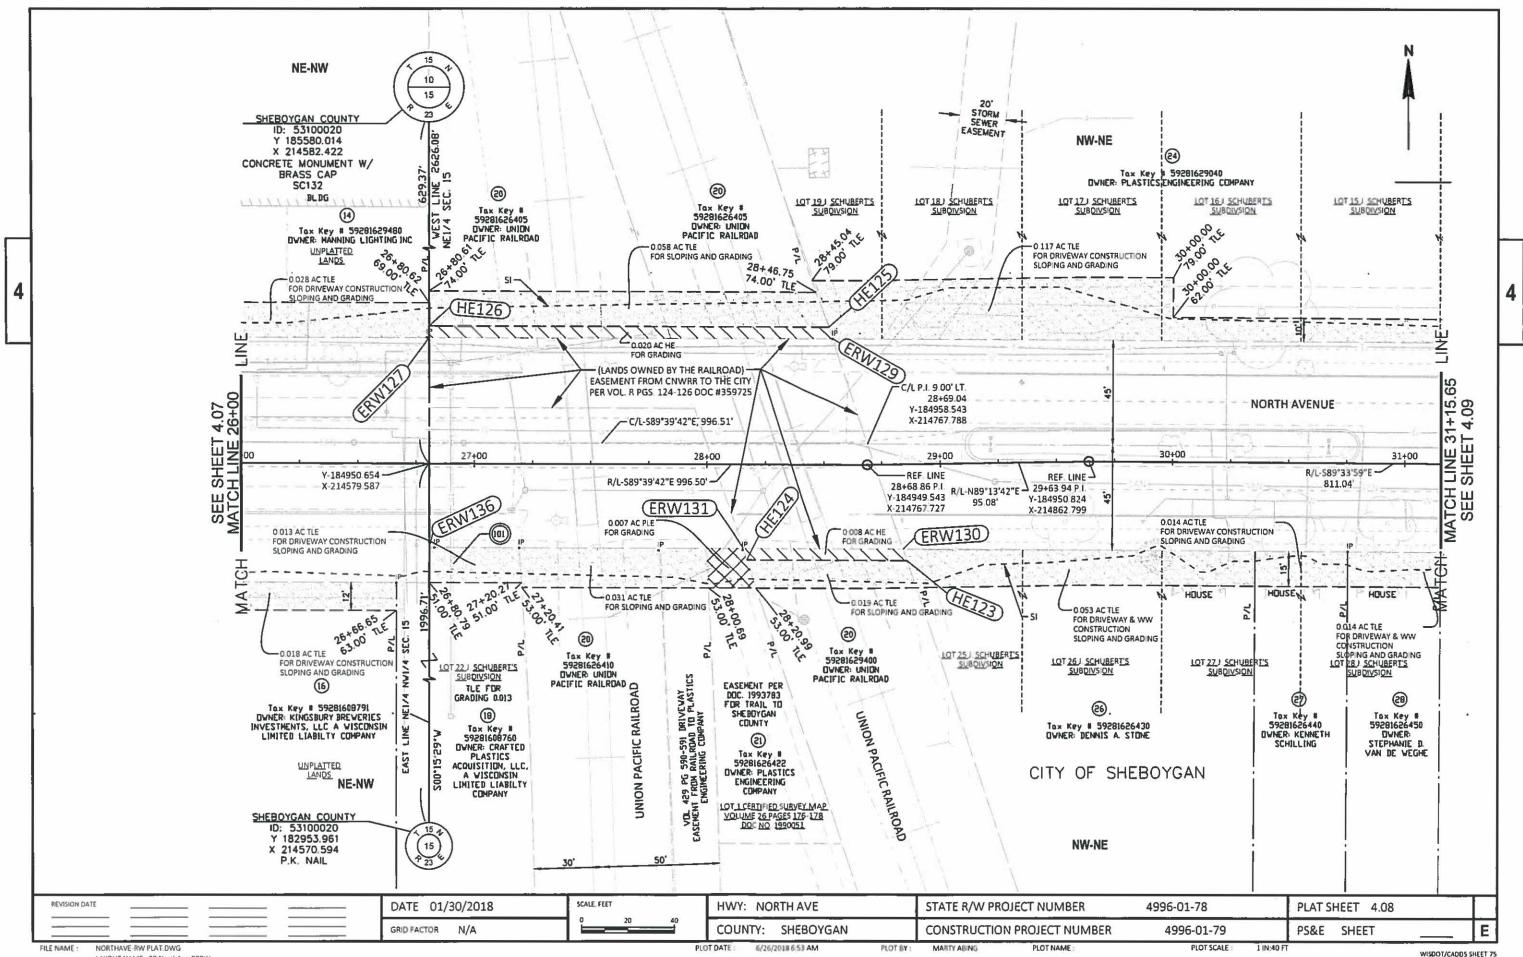

| COUNTY: 5H                                   | FROVCAN      |           | CONSTRUC   | TION DOOLE   |                                                  |                                                  | 6-01-79           | 000.5 | SHEET                     |



















BEARING

S00°15'29"W

DISTANCE

629.37

COURSE TABLE REPORT

END PT NAME

TP139

START PT

NAME

SC132

| SHEET | 4.08 |
|-------|------|

|        | STATION & OFFSET TABLE |          |          |             |             |  |  |  |  |  |
|--------|------------------------|----------|----------|-------------|-------------|--|--|--|--|--|
| POINT  | ALIGN STATION OFFSET   |          | OFFSET   | Y<br>COORDS | X<br>COORDS |  |  |  |  |  |
| HE123  | North Ave              | 28+85,10 | 41.35 RT | 184908.417  | 214784.518  |  |  |  |  |  |
| HE124  | North Ave              | 28+16.89 | 41.00 RT | 184908.850  | 214715.515  |  |  |  |  |  |
| ERW130 | North Ave              | 28+83.49 | 36.32 RT | 184913.428  | 214782.846  |  |  |  |  |  |
| ERW131 | North Ave              | 28+15.18 |