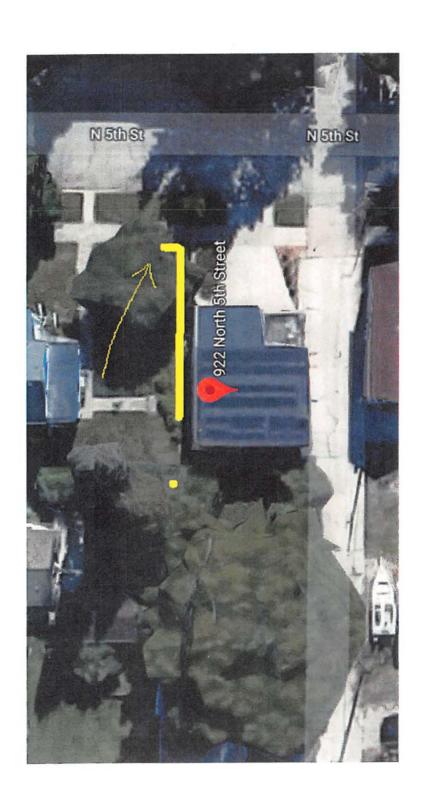

CotyPlan

CITY CLERK

June 20, 2018

City Common Council City of Sheboygan 828 Center Ave Sheboygan, WI 53081

RE: Request for Encroachment of 5<sup>th</sup> Street Right of Way – Retaining Wall 922 N 5<sup>th</sup> Street

Dear Members of the Common Council:

Over the past year, my partner and I have spent many hours rehabbing our residence located at 922 N 5<sup>th</sup> Street. It has been an honor restoring one of the City's historic structures (carriage houses).

As part of the landscaping improvements, we are planning on having a short retaining wall installed along the north side of the property. Due to the slope of the hill being retained, we would like to extend the wall slightly into the 5<sup>th</sup> Street Right of Way (to the existing city sidewalk). This will allow the wall to have a short return thereby improving the wall's strength and integrity. The proposed encroachment would extend approximately three feet from the property line, with a total encroached area less than 14 square feet.