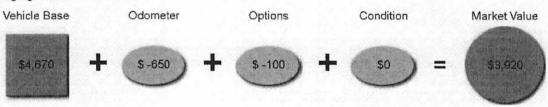

ompany, to prepare a comprehensive vehicle valuation for your vehicle. This valuation report was prepared specifically for your vehicle and represents a fair and accurate value driven by the retail used vehicle market.

In these pages, you will find:

- => Vehicle Inspection
- => Market Overview
- => Valuation Detail

# Market Value

\$3,920



#### The Valuation Process

The breadth and depth of the Audatex used vehicle database makes Autosource the most comprehensive market-driven valuation process available. Audatex has been determining locally sensitive, fair, and accurate market values for vehicles since 1985, with more than 30 million vehicles valued. The Autosource Market Value includes vehicles for sale at dealerships and private party sellers, starting right in the local market.



#### Vehicle Description

## VIN: W08AT271885095288

2008 Saturn Astra XR 2D Hatchback

166,952 Miles Actual

4cyl Gasoline 1.8 5 Speed Manual



| Interior      | Air Conditioning         | Alarm System             | Cruise Control              |
|---------------|--------------------------|--------------------------|-----------------------------|
|               | Center Console           | Driver Information Sys   | Sport Seats                 |
|               | Intermittent Wipers      | Illuminated Visor Mirror | Lighted Entry System        |
|               | Floor Mats               | Overhead Console         | Power Door Locks            |
|               | Power Windows            | Split Folding Rear Seat  | Velour/Cloth Seats          |
|               | Tachometer