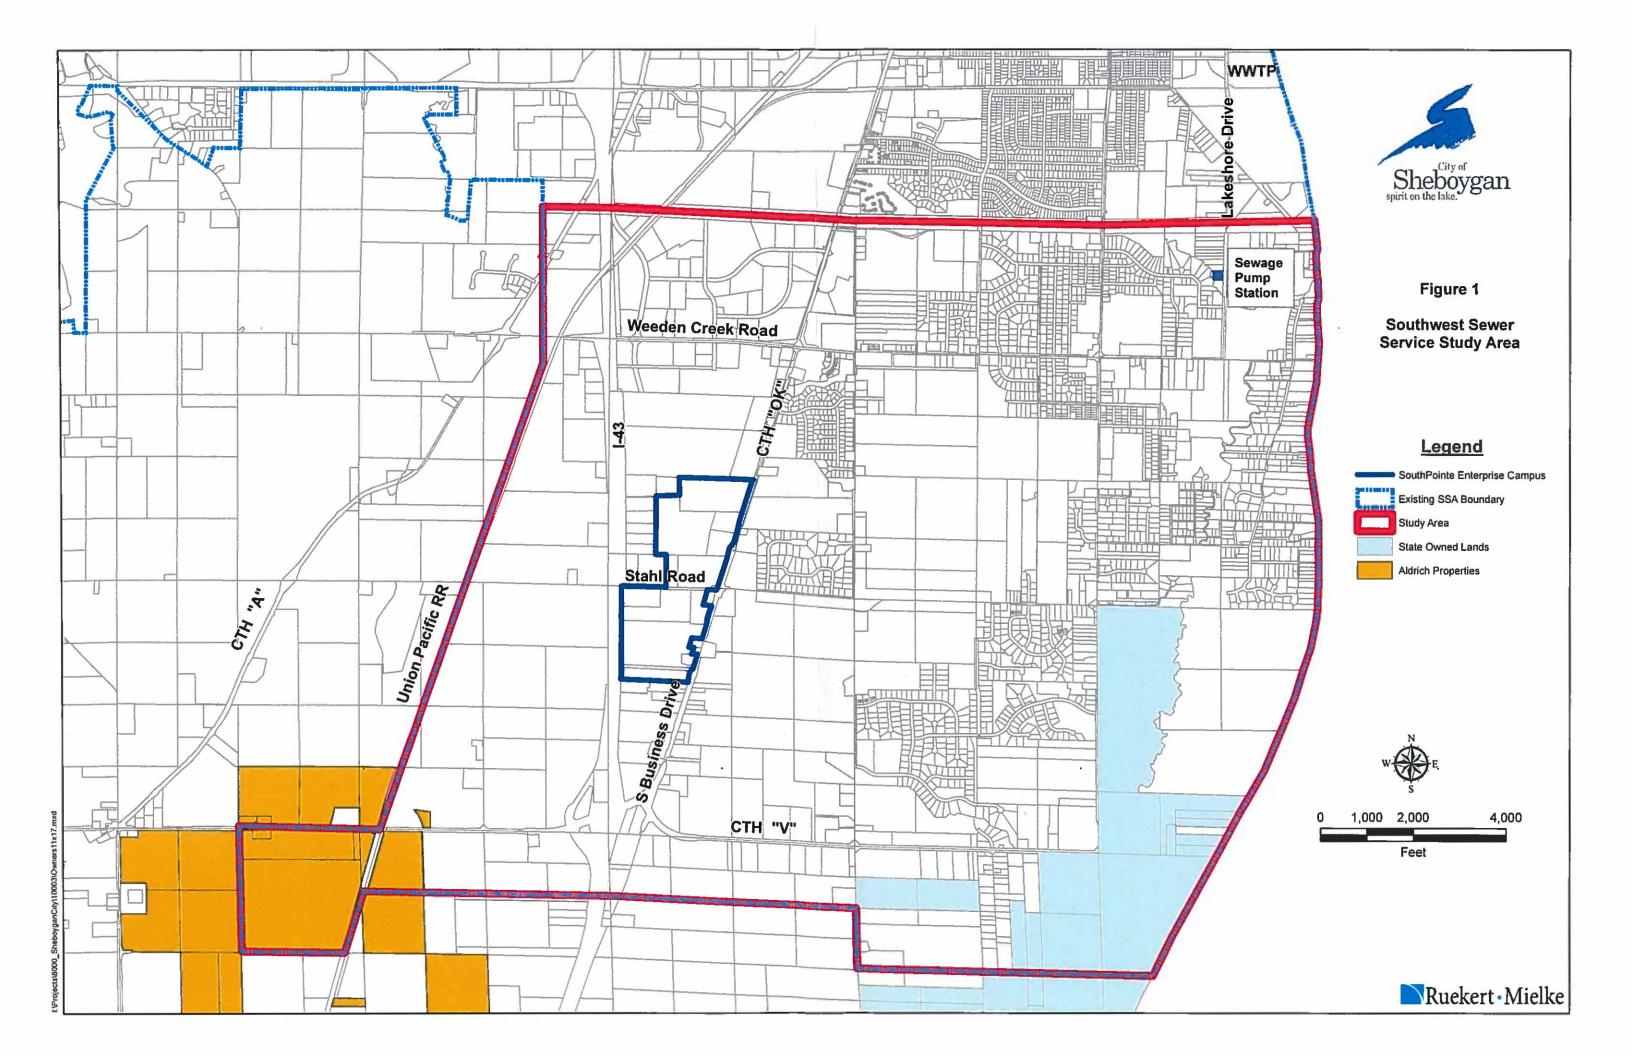

The above described land contains .0003060 acres (13.33 square feet) of land, more or less. End of description.

R. O. No. - 18 - 19. By CITY PLAN COMMISSION. July 16, 2018.

Your Commission to whom was referred R. O. No. 64-18-19 by City Clerk submitting a Certified Survey Map (Middle section of the new SouthPointe Enterprise Campus) including dedication of public street right-of-way for Stahl Road and South Taylor Drive between Stahl Road and SouthPointe Drive as shown on the attached map; wishes to report this matter was discussed at the regular meeting of the City Plan Commission, July 10, 2018, and after due consideration, recommends approval of the R. O.

|     |      | 10  | 1> |
|-----|------|-----|----|
| Ar  | nx   | M   | r  |
| 1/0 | 1100 | . 1 |    |

CITY PLAN COMMISSION

R. O. No. 64

- 18 - 19. By CITY CLERK. July 2, 2018.

Submitting a Certified Survey Map (middle section of the new SouthPointe Enterprise Campus) including dedication of public street right-of-way for Stahl Road and South Taylor Drive between Stahl Road and SouthPointe Drive as shown on the attached map.