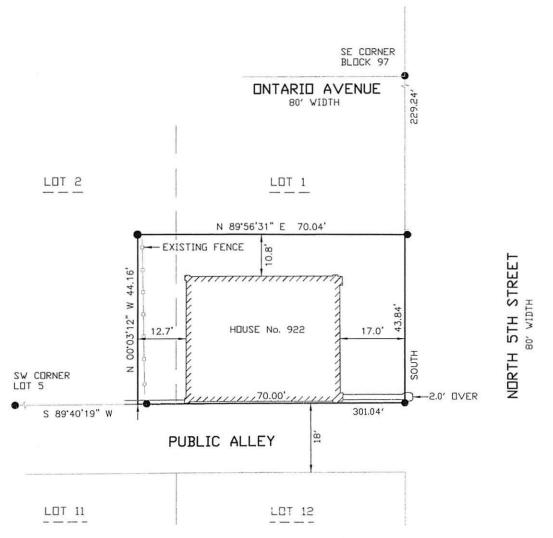

### BEARINGS ARE REFERENCED TO THE WEST LINE OF 5TH STREET WHICH BEARS: ASSIGNED: SOUTH Line Table four (4) feet L1 L2 three (3) feet, four (4) inches four (4) feet L3 three (3) feet, four (4) inches L4 SE CORNER Lines not shown to scale BLOCK 97 ONTARIO AVENUE 80' WIDTH Point of Beginning LOT 2 LOT 1 N 89'56'31" E 70.04' EXISTING FENCE œ 0 NORTH 5TH STREET 44.16 ≥ 00.03'12" HOUSE No. 922 17.0 12.7 SOUTH SW CORNER LOT 5 -2.0' DVER 70.00' 301.04' S 89'40'19" W

PUBLIC ALLEY

18,