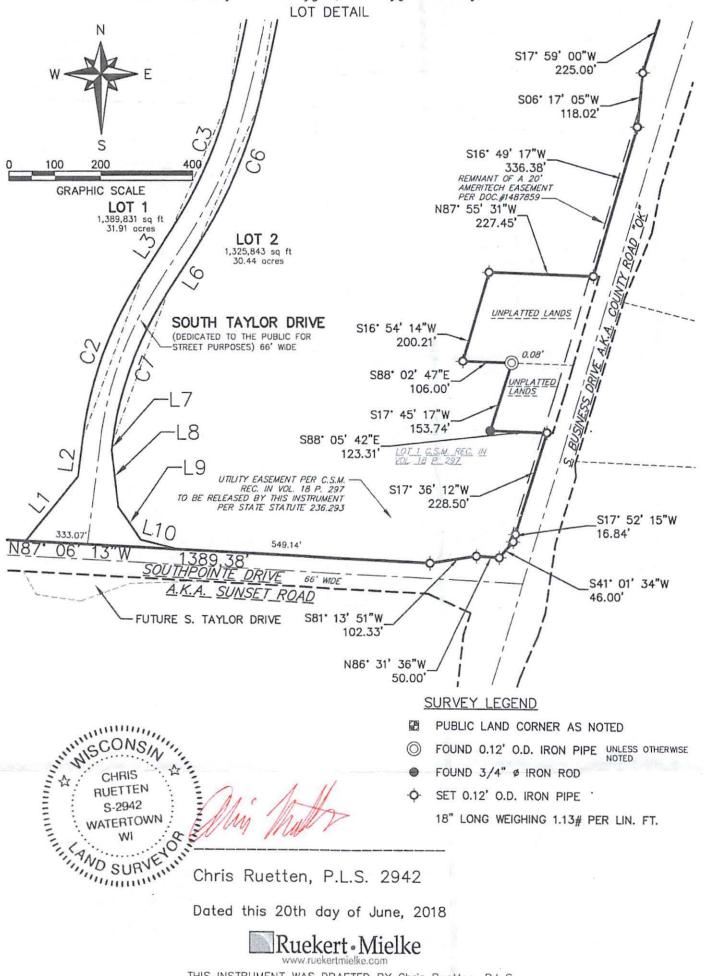

NORTH LINE OF NW 1/4 SECTION 16 Ç. STAHL RD. 83' WDE S88' 29' 52"E 1857,95" 30' 120.00 50.00 P.O.B. LOT 1 C.S.M. REC. IN VOL. 15 P. 179 S16' 43' 50"W LOT 2 C.S.M. REC. IN VOL. 15 P. 179 1-43 REFERENCE LINE PER TPP T 01-3(18)/1452-.99 324.11' CURRENT TAX KEY No: 59030458976 CURRENT TAX KEY No: 59030458974 No: 59030458975 SOUTH TAYLOR DRIVE VARIES (NO013'52"E) S84° 58' 33"E (DEDICATED TO THE PUBLIC FOR STREET 181.17' S23' 41' 38"W MOW VARIES PURPOSES) 66' WIDE 57.44 45 HIOM O1' RECORDED S17' 59' 00"W 225.00 1-43 S06' 17' 05"W 118.02 1415. S16° 49' 17"W 336.38 LOT 2 300 600 1,325,843 sq ft 30.44 acres N87' 55' 31"W 4 227.45 SCALE IN FEET 07, LOT 2 C.S.M. REC. IN VOL. 18 P. 297 .00N CURRENT TAX KEY No: 59030459145 S16' 54' 14"W 120.00 200.21 1,389,831 sq ft 31.91 acres S88' 02' 47"E 106.00' S17' 45' 17" S88° 05' 42"E 153.74 123.31 S17' 36' 12"W 5/1  $\overline{c}$ CURRENT TAX KEY No: 59030459142 - 228.50 S17° 52' 15"W 16.84 N81, 0e. 1389.38 66' MDE 1.38 1<u>DE SOUTHPOINTE DRI</u> 1.K.A. <u>SUNSET ROAD</u> S81' 13' 51"W\_ S41' 01' 34"W FUTURE S. TAYLOR DR. 46.00 102.33 N86° 31' 36"W

NOTES 1. BEARINGS ON THIS C.S.M REFLECT THE SHEBOYGAN COUNTY GRID. THE NORTH LINE OF THE NW 1/4 OF SEC. 16, T.14N., R.23. IS ASSUMED TO BEAR S88'29'52"E.

50.00

BEAR \$88"29"52"E.

2. INTERIOR LOT CORNERS ARE SET 0.12" O.D. IRON PIPE, 18" LONG, WEIGHING 1.13# PER LIN. FT.

3. SEE SHEETS 2-5 FOR LOT DETAILS.

4. SEE SHEET 6 FOR EASEMENT AND RESERVATION DETAIL.

5. TOTAL DEDICATED RIGHT-OF-WAY = 128,335 SF +/
6. TOTAL CSM AREA = 2,844,005 SF +/
7. NO ACCESS WILL BE ALLOWED TO 1-43 CHRIS
RUETTEN
S-2942
WATERTOWN
WI
ONE
ONS
IN
ONE
ONS
IN Chris Ruetten, P.L.S. 2942 Dated this 20th day of June, 2018 Ruekert • Mielke