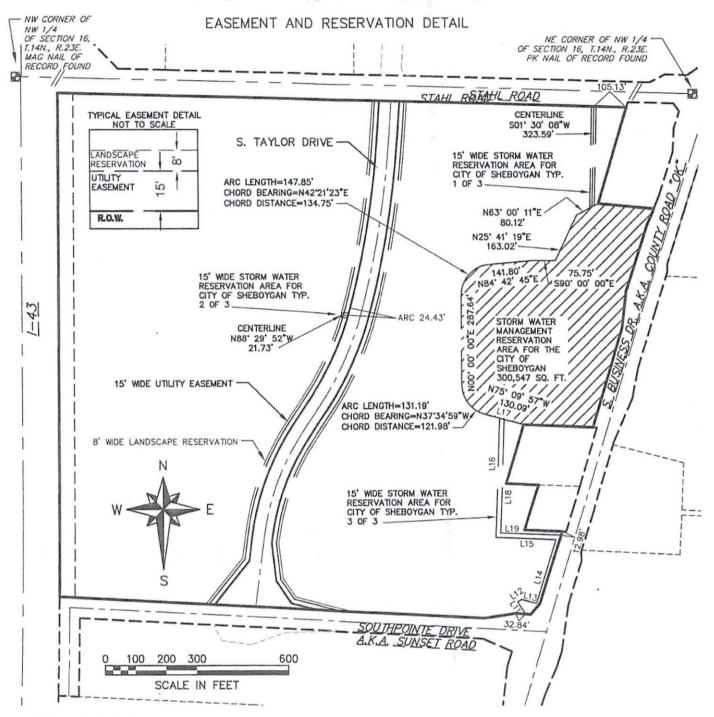

EASEMENT AND RESERVATION NOTES:

1. THE CITY OF SHEBOYGAN DEDICATES A 15 FOOT WIDE STRIP OF LAND, ADJACENT TO THE RIGHT-OF-WAY FOR SOUTH TAYLOR DRIVE, AS DEPICTED ON THIS SHEET, TO THE UTILITY COMPANIES THAT DISTRIBUTE NATURAL GAS, ELECTRICITY, TELEPHONE, CABLE TV, FIBER OPTICS, AND OTHER FORMS OF COMMUNICATION FOR THE CONSTRUCTION AND MAINTENANCE OF THEIR FACILITIES.

2. THE CITY OF SHEBOYGAN RESERVES A 8 FOOT WIDE STRIP OF LAND, ADJACENT TO ABOVE MENTIONED 15 FOOT WIDE UTILITY EASEMENT AS DEPICTED ON THIS SHEET, FOR LANDSCAPING PURPOSES, AND WILL BE CONVEYED BY EASEMENT UPON THE SALE OF SAID LAND.

3. THE CITY OF SHEBOYGAN RESERVES THE STORM WATER MANAGEMENT AREAS AS DEPICTED ON THIS SHEET, AND WILL BE CONVEYED BY EASEMENT UPON THE SALE OF SAID LANDS.

THIS INSTRUMENT WAS DRAFTED BY Chris Ruetten, P.L.S. CHECKED BY: TGW (02/23/18)