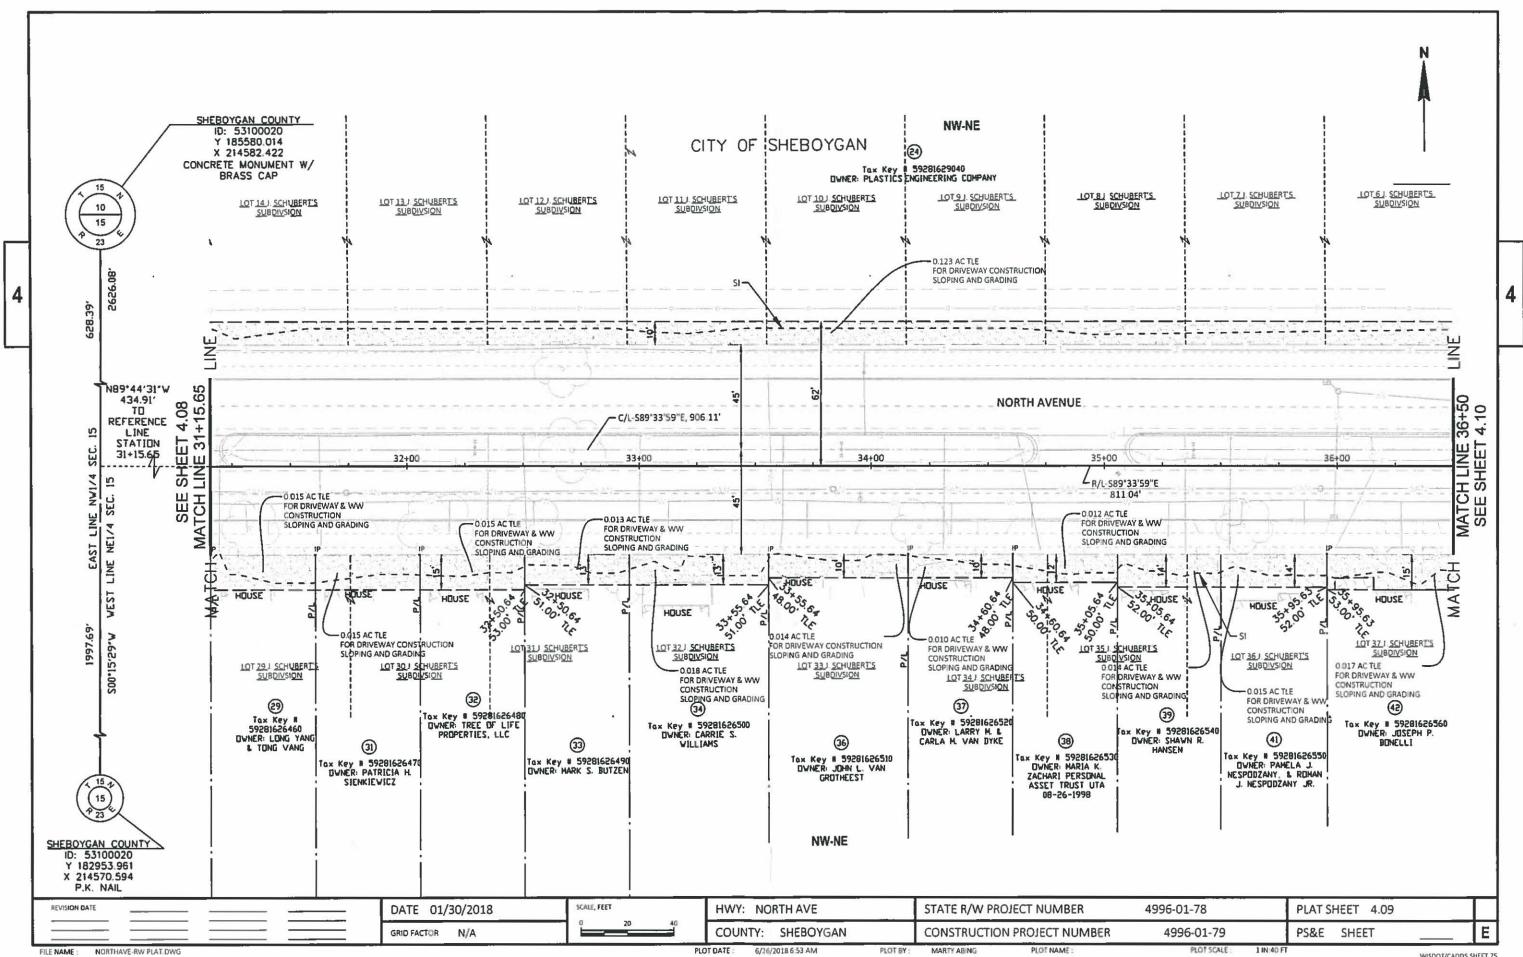

| COUNTY: 5H                                   | FROVCAN      |           | CONSTRUC   | TION DOOLE   |                                                  |                                                  | 6-01-79           | 000.5 | SHEET                     |



















BEARING

S00°15'29"W

DISTANCE

629.37

COURSE TABLE REPORT

END PT NAME

TP139

START PT

NAME

SC132

| SHEET | 4.08 |
|-------|------|

|        | STATION & OFFSET TABLE |          |          |             |             |  |  |  |  |  |
|--------|------------------------|----------|----------|-------------|-------------|--|--|--|--|--|
| POINT  | ALIGN STATION OFFSET   |          | OFFSET   | Y<br>COORDS | X<br>COORDS |  |  |  |  |  |
| HE123  | North Ave              | 28+85,10 | 41.35 RT | 184908.417  | 214784.518  |  |  |  |  |  |
| HE124  | North Ave              | 28+16.89 | 41.00 RT | 184908.850  | 214715.515  |  |  |  |  |  |
| ERW130 | North Ave              | 28+83.49 | 36.32 RT | 184913.428  | 214782.846  |  |  |  |  |  |
| ERW131 | North Ave              | 28+15.18 | 36