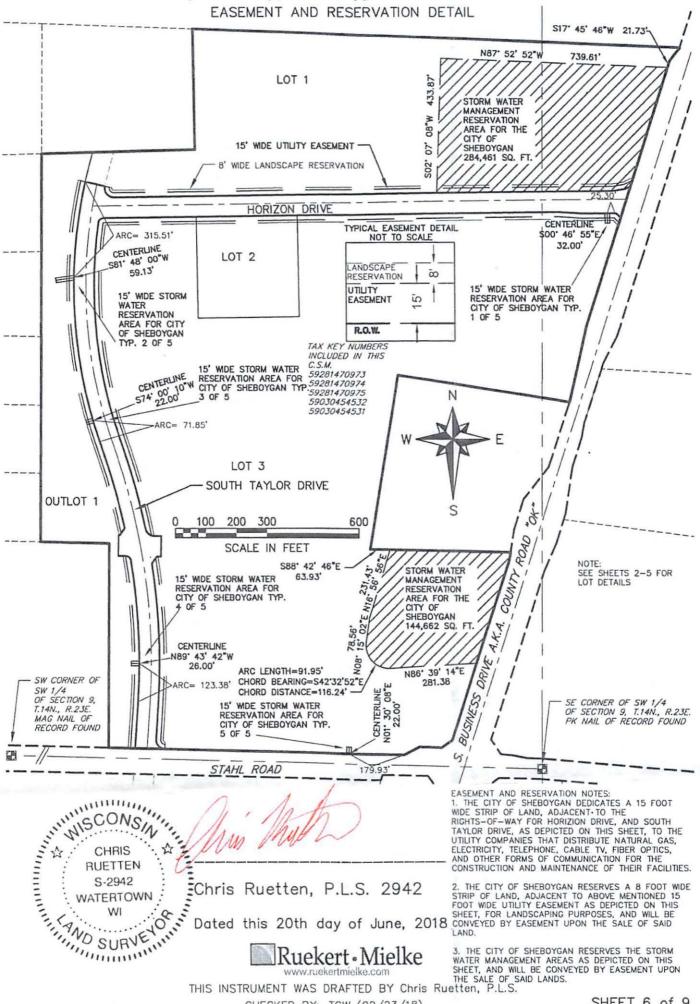

EASEMENT AND RESERVATION NOTES:

1. THE CITY OF SHEBOYGAN DEDICATES A 15 FOOT WIDE STRIP OF LAND, ADJACENT TO THE RIGHT-OF-WAY FOR SOUTH TAYLOR DRIVE, AS DEPICTED ON THIS SHEET, TO THE UTILITY COMPANIES THAT DISTRIBUTE NATURAL GAS, ELECTRICITY, TELEPHONE, CABLE TV, FIBER OPTICS, AND OTHER FORMS OF COMMUNICATION FOR THE CONSTRUCTION AND MAINTENANCE OF THEIR FACILITIES.

2. THE CITY OF SHEBOYGAN RESERVES A 8 FOOT WIDE STRIP OF LAND, ADJACENT TO ABOVE MENTIONED 15 FOOT WIDE UTILITY EASEMENT AS DEPICTED ON THIS SHEET, FOR LANDSCAPING PURPOSES, AND WILL BE CONVEYED BY EASEMENT UPON THE SALE OF SAID LAND.

3. THE CITY OF SHEBOYGAN RESERVES THE STORM WATER MANAGEMENT AREAS AS DEPICTED ON THIS SHEET, AND WILL BE CONVEYED BY EASEMENT UPON THE SALE OF SAID LANDS.

THIS INSTRUMENT WAS DRAFTED BY Chris Ruetten, P.L.S. CHECKED BY: TGW (02/23/18)