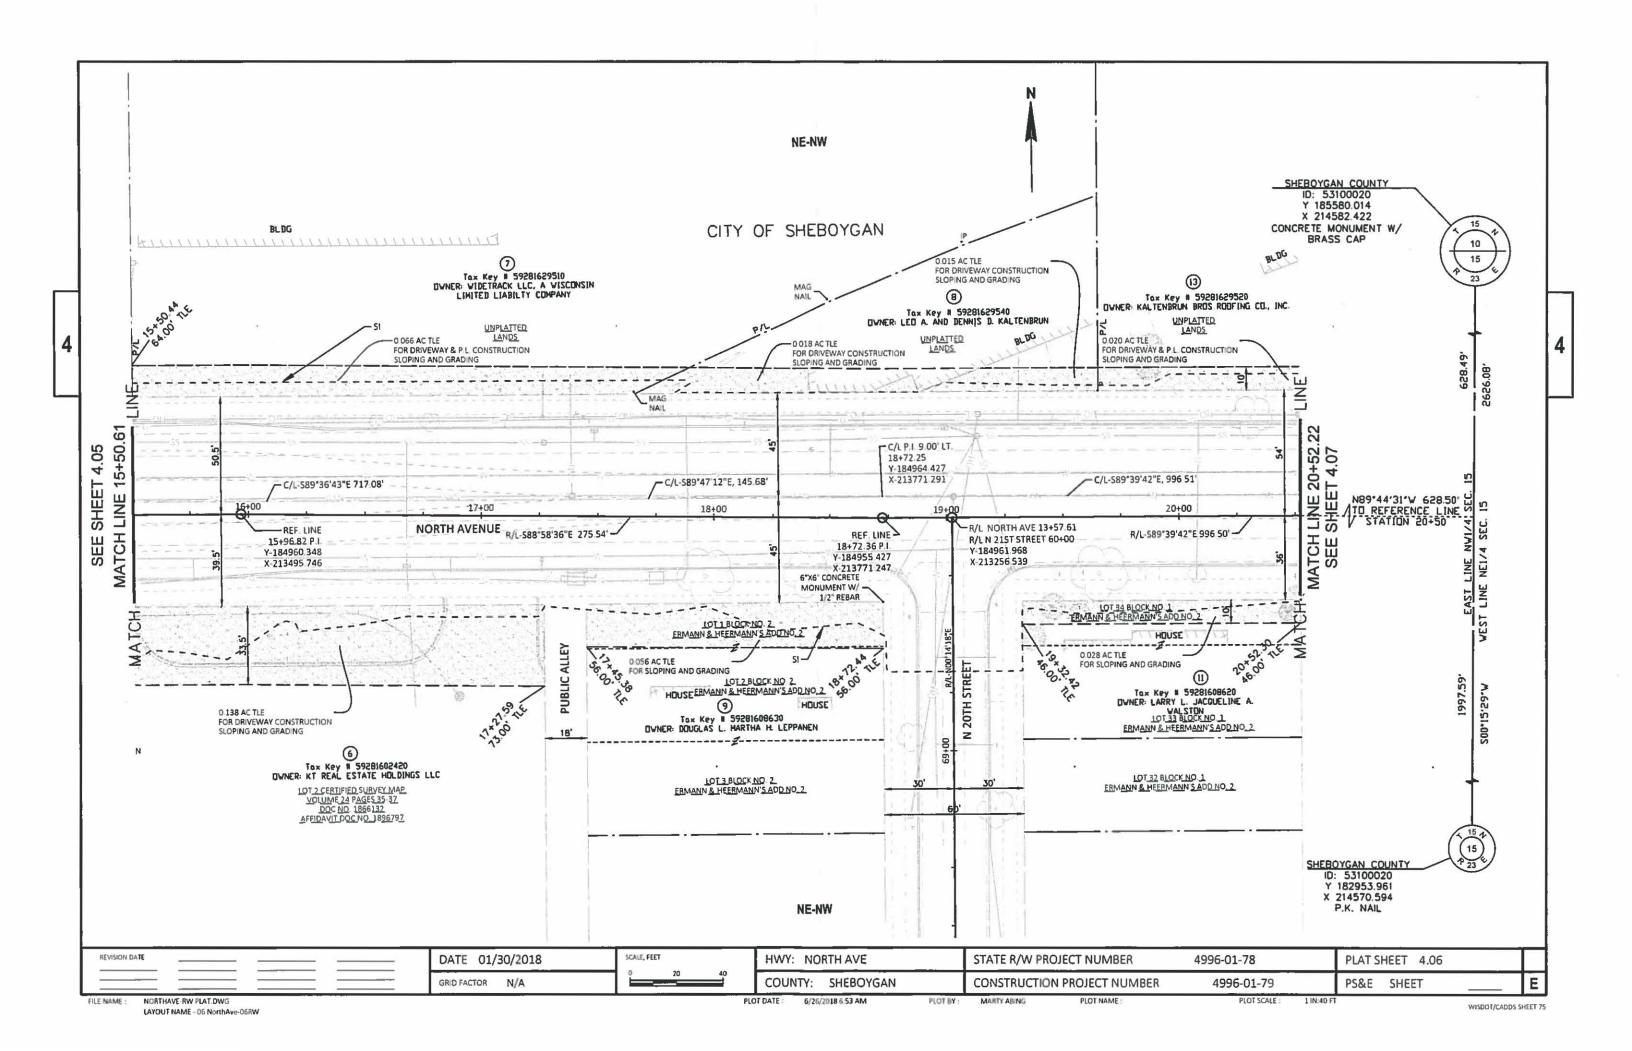

| COUNTY: 5H                                   | FROVCAN      |           | CONSTRUC   | TION DOOLE   |                                                  |                                                  | 6-01-79           | 000.5 | SHEET                     |



















BEARING

S00°15'29"W

DISTANCE

629.37

COURSE TABLE REPORT

END PT NAME

TP139

START PT

NAME

SC132

| SHEET | 4.08 |
|-------|------|

|        | STATION & OFFSET TABLE |          |          |             |             |  |  |  |  |  |
|--------|------------------------|----------|----------|-------------|-------------|--|--|--|--|--|
| POINT  | ALIGN STATION OFFSET   |          | OFFSET   | Y<br>COORDS | X<br>COORDS |  |  |  |  |  |
| HE123  | North Ave              | 28+85,10 | 41.35 RT | 184908.417  | 214784.518  |  |  |  |  |  |
| HE124  | North Ave              | 28+16.89 | 41.00 RT | 184908.850  | 214715.515  |  |  |  |  |  |
| ERW130 | North Ave              | 28+83.49 | 36.32 RT | 184913.428  | 214782.846  |  |  |  |  |  |
| ERW131 | North Ave              | 28+15.1