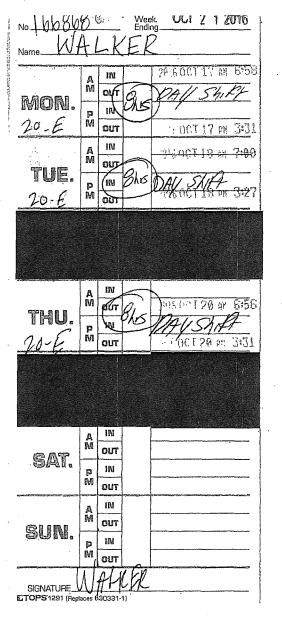

- Approved leaves in SFMTA/DHR system
- Vacation hour/ final pay stub
- SFMTA and DHR AWOL letter
- Temp-exempt disabled worker policy
- Original DWC-1 form & copy of form signed by Young
- Clear copy of Deonte's timecard
- Sick pay, vacation hours & all times on record before and after the leave
- Deonte's personnel file
- Clear copy of the timecards that were previously requested