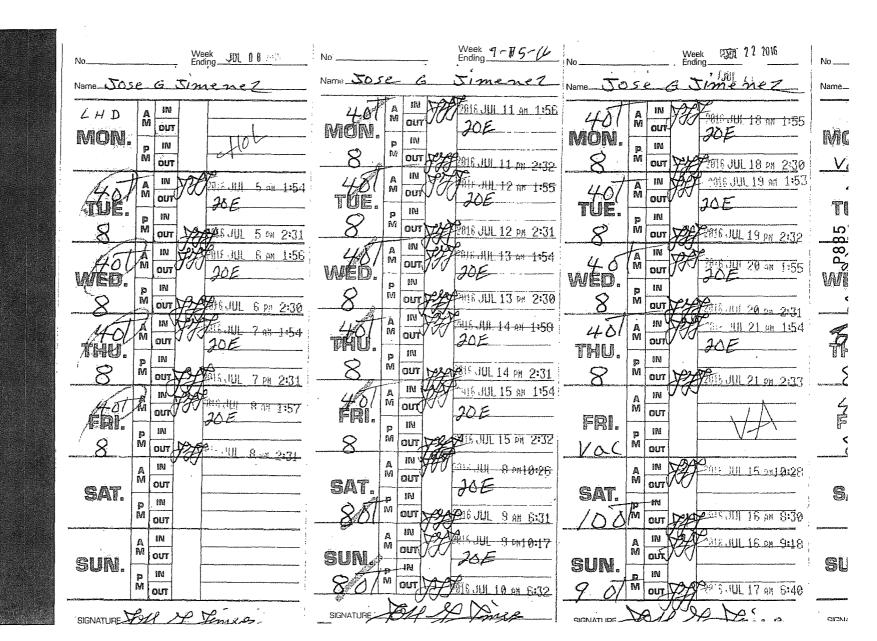

- Approved leaves in SFMTA/DHR system
- Vacation hour/ final pay stub
- SFMTA and DHR AWOL letter
- Temp-exempt disabled worker policy
- Original DWC-1 form & copy of form signed by Young
- Clear copy of Deonte's timecard
- Sick pay, vacation hours & all times on record before and after the leave
- Deonte's personnel file
- Clear copy of the timecards that were previously requested