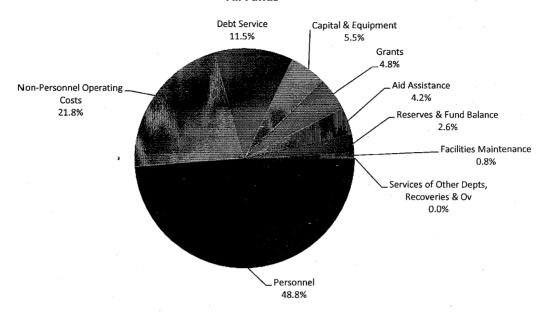

# Uses of Funds - FY 2014-2015 All Funds

|                                                | FY 2014-2015    | % of   |
|------------------------------------------------|-----------------|--------|
| Type of Use                                    | Final Budget    | Total  |
| Personnel - Salaries & Wages                   | 2,940,404,219   | 34.3%  |
| Personnel - Fringe Benefits                    | 1,390,724,983   | 16.2%  |
| Personnel - Subtotal                           | 4,331,129,202   | 50.6%  |
| Non-Personnel Operating Costs                  | 1,938,528,775   | 22.6%  |
| Debt Service                                   | 985,756,713     | 11.5%  |
| Capital & Equipment                            | 470,668,432     | 5.5%   |
| Grants                                         | 408,953,915     | 4.8%   |
| Aid Assistance                                 | 356,593,924     | 4.2%   |
| Reserves & Fund Balance                        | 225,150,034     | 2.6%   |
| Facilities Maintenance                         | 70,204,324      | 0.8%   |
| Services of Other Depts, Recoveries & Overhead | (219,988,483)   | -2.6%  |
| Grand Total                                    | \$8,566,996,836 | 100.0% |
| Average Per Employee (FTE)                     |                 |        |
| Personnel - Salaries & Wages                   | \$103,183       | 52.7%  |
| Personnel - Fringe Benefits                    | \$48,802        | 47.3%  |
| Personnel - Subtotal                           | \$151,985       | 100.0% |
|                                                |                 |        |

Gross

| Net of Recoveries |        |
|-------------------|--------|
| FY 2014-2015      | % of   |
| Final Budget      | Total  |
| 2,837,231,914     | 33.1%  |
| 1,341,927,508     | 15.7%  |
| 4,179,159,422     | 48.8%  |
| •                 |        |
| 1,870,510,072     | 21.8%  |
| 985,756,713       | 11.5%  |
| 470,668,432       | 5.5%   |
| 408,953,915       | 4.8%   |
| 356,593,924       | 4.2%   |
| 225,150,034       | 2.6%   |
| 70,204,324        | 0.8%   |
|                   | 0.0%   |
| \$8,566,996,836   | 100.0% |