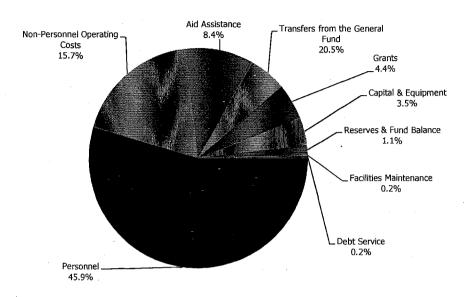

### Uses of Funds - FY 2015-2016 General Fund

| GI | 055 |  |
|----|-----|--|
|    |     |  |
|    |     |  |

### **Net of Recoveries**

|                                                | FY 2015-2016    | % of   | FY 2015-2016    | % of   |
|------------------------------------------------|-----------------|--------|-----------------|--------|
| Type of Use                                    | Final Budget    | Total  | Final Budget    | Total  |
| Personnel - Salaries & Wages                   | \$1,455,177,949 | 33.7%  | \$1,413,047,358 | 32.7%  |
| Personnel - Fringe Benefits                    | \$586,340,719   | 13.6%  | \$569,364,870   | 13.2%  |
| Personnel - Subtotal                           | \$2,041,518,668 | 47.3%  | \$1,982,412,229 | 45.9%  |
| Non-Personnel Operating Costs                  | \$696,997,137   | 19.2%  | \$676,817,542   | 15.7%  |
| Aid Assistance                                 | \$362,262,557   | 10.0%  | \$362,262,557   | 8.4%   |
| Transfers from the General Fund                | \$886,416,308   | 5.6%   | \$886,416,308   | 20.5%  |
| Grants                                         | \$190,692,288   | 5.2%   | \$190,692,288   | 4.4%   |
| Capital & Equipment                            | \$150,166,785   | 4.1%   | \$150,166,785   | 3.5%   |
| Reserves & Fund Balance                        | \$47,643,512    | 1.3%   | \$47,643,512    | 1.1%   |
| Facilities Maintenance                         | \$10,506,182    | 0.3%   | \$10,506,182    | 0.2%   |
| Debt Service                                   | \$9,639,645     | 0.3%   | \$9,639,645     | 0.2%   |
| Services of Other Depts, Recoveries & Overhead | (\$79,286,034)  | -2.2%  | \$0             | 0.0%   |
| Grand Total                                    | \$4,316,557,048 | 100.0% | \$4,316,557,048 | 100.0% |