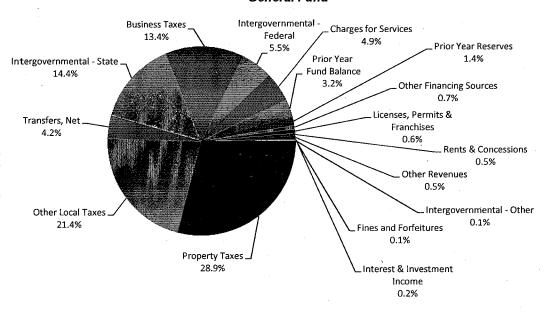

### Sources of Funds - FY 2014-2015 General Fund

| Sources of Funds                | FY 2014-2015    | % of Total |
|---------------------------------|-----------------|------------|
|                                 | Proposed Budget |            |
| Property Taxes                  | 1,232,927,389   | 28.9%      |
| Other Local Taxes               | 910,430,000     | 21.4%      |
| Intergovernmental - State       | 614,748,101     | 14.4%      |
| Business Taxes                  | 572,385,000     | 13.4%      |
| Intergovernmental - Federal     | 235,287,060     | 5.5%       |
| Charges for Services            | 209,783,946     | 4.9%       |
| Other Financing Sources         | 29,150,500      | 0.7%       |
| Licenses, Permits & Franchises  | 27,128,558      | 0.6%       |
| Rents & Concessions             | 22,691,507      | 0.5%       |
| Other Revenues                  | 20,537,946      | 0.5%       |
| Interest & Investment Income    | 6,852,768       | 0.2%       |
| Fines and Forfeitures           | 4,242,000       | 0.1%       |
| Intergovernmental - Other       | 2,649,941       | 0.1%       |
| Regular Revenues                | 3,888,814,716   | 91.2%      |
| Transfers into the General Fund | 179,281,711     | 4.2%       |
| Prior Year Fund Balance         | 137,060,711     | 3.2%       |
| Prior Year Reserves             | 58,370,000      | 1.4%       |
| Total Sources                   | 4,263,527,138   | 100.0%     |