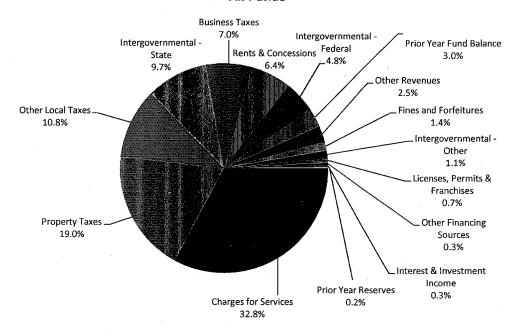

# Sources of Funds - FY 2015-2016 All Funds

| Sources of Funds               | FY 2015-2016    | % of Total |
|--------------------------------|-----------------|------------|
|                                | Proposed Budget |            |
| Charges for Services           | 2,806,935,083   | 32.8%      |
| Property Taxes                 | 1,627,226,983   | 19.0%      |
| Other Local Taxes              | 922,940,000     | 10.8%      |
| Intergovernmental - State      | 826,845,091     | 9.7%       |
| Business Taxes                 | 598,835,000     | 7.0%       |
| Rents & Concessions            | 546,599,968     | 6.4%       |
| Intergovernmental - Federal    | 407,337,892     | 4.8%       |
| Other Revenues                 | 212,505,194     | 2.5%       |
| Fines and Forfeitures          | 119,613,907     | 1.4%       |
| Intergovernmental - Other      | 96,259,981      | 1.1%       |
| Licenses, Permits & Franchises | 62,403,261      | 0.7%       |
| Other Financing Sources        | 29,042,500      | 0.3%       |
| Interest & Investment Income   | 25,359,544      | 0.3%       |
| Regular Revenues               | 8,281,904,404   | 96.8%      |
| Prior Year Fund Balance        | 260,619,354     | 3.0%       |
| Prior Year Reserves            | 16,089,289      | 0.2%       |
| Total Sources                  | 8,558,613,047   | 100.0%     |