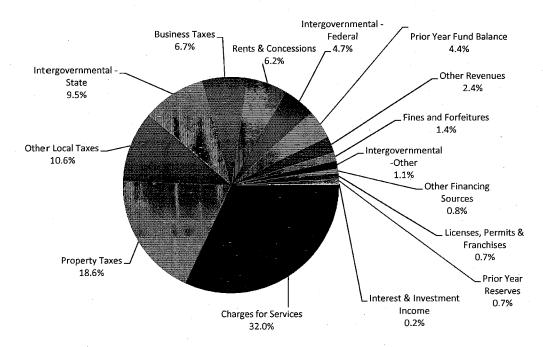

# Sources of Funds - FY 2014-2015 All Funds

| Sources of Funds               | FY 2014-2015    | % of Total |
|--------------------------------|-----------------|------------|
|                                | Proposed Budget |            |
| Charges for Services           | 2,738,828,121   | 32.0%      |
| Property Taxes                 | 1,593,703,867   | 18.6%      |
| Other Local Taxes              | 910,430,000     | 10.6%      |
| Intergovernmental - State      | 809,923,905     | 9.5%       |
| Business Taxes                 | 573,385,000     | 6.7%       |
| Rents & Concessions            | 531,001,503     | 6.2%       |
| Intergovernmental - Federal    | 404,959,847     | 4.7%       |
| Other Revenues                 | 203,165,355     | 2.4%       |
| Fines and Forfeitures          | 116,454,814     | 1.4%       |
| Intergovernmental - Other      | 96,906,865      | 1.1%       |
| Other Financing Sources        | 65,150,500      | 0.8%       |
| Licenses, Permits & Franchises | 62,034,720      | 0.7%       |
| Interest & Investment Income   | 21,135,164      | 0.2%       |
| Regular Revenues               | 8,127,079,661   | 94.9%      |
| Prior Year Fund Balance        | 381,113,014     | 4.4%       |
| Prior Year Reserves            | 58,804,161      | 0.7%       |
| Total Sources                  | 8,566,996,836   | 100.0%     |