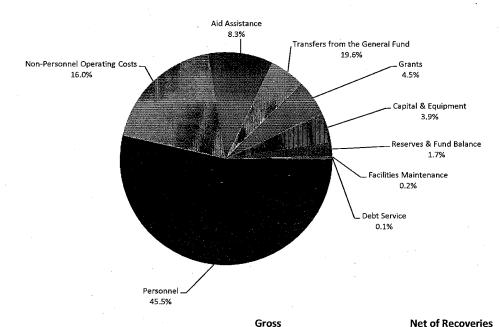

### Uses of Funds - FY 2014-2015 General Fund

|                                                | Gross         |        | Net of Recovenes |        |  |  |
|------------------------------------------------|---------------|--------|------------------|--------|--|--|
|                                                | FY 2014-2015  | % of   | FY 2014-2015     | % of   |  |  |
| Type of Use                                    | Final Budget  | Total  | Final Budget     | Total  |  |  |
| Personnel - Salaries & Wages                   | 1,400,864,272 | 32.9%  | 1,359,838,894    | 31.9%  |  |  |
| Personnel - Fringe Benefits                    | 598,089,532   | 14.0%  | 580,574,024      | 13.6%  |  |  |
| Personnel - Subtotal                           | 1,998,953,804 | 46.9%  | 1,940,412,918    | 45.5%  |  |  |
| Non-Personnel Operating Costs                  | 704,367,100   | 16.5%  | 683,739,172      | 16.0%  |  |  |
| Aid Assistance                                 | 355,979,148   | 8.3%   | 355,979,148      | 8.3%   |  |  |
| Transfers from the General Fund                | 835,730,367   | 19.6%  | 835,730,367      | 19.6%  |  |  |
| Grants                                         | 191,549,939   | 4.5%   | 191,549,939      | 4.5%   |  |  |
| Capital & Equipment                            | 166,494,976   | 3.9%   | 166,494,976      | 3.9%   |  |  |
| Reserves & Fund Balance                        | 74,490,971    | 1.7%   | 74,490,971       | 1.7%   |  |  |
| Facilities Maintenance                         | 9,810,428     | 0.2%   | 9,810,428        | 0.2%   |  |  |
| Debt Service                                   | 5,319,219     | 0.1%   | 5,319,219        | 0.1%   |  |  |
| Services of Other Depts, Recoveries & Overhead | (79,168,814)  | -1.9%  | . =              | 0.0%   |  |  |
| Grand Total                                    | 4,263,527,138 | 100.0% | 4,263,527,138    | 100.0% |  |  |