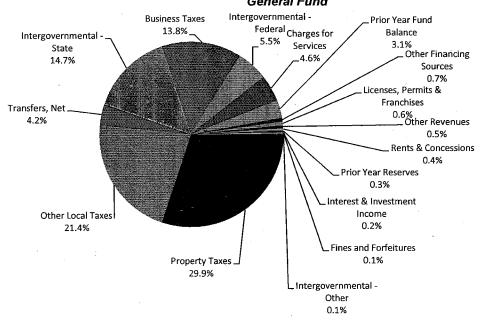

# Sources of Funds - FY 2015-2016 General Fund

| Sources of Funds                | FY 2015-2016    | % of Total |
|---------------------------------|-----------------|------------|
|                                 | Proposed Budget |            |
| Property Taxes                  | 1,292,000,389   | 29.9%      |
| Other Local Taxes               | 922,940,000     | 21.4%      |
| Intergovernmental - State       | 632,535,719     | 14.7%      |
| Business Taxes                  | 597,835,000     | 13.8%      |
| Intergovernmental - Federal     | 235,678,614     | 5.5%       |
| Charges for Services            | 199,416,825     | 4.6%       |
| Other Financing Sources         | 29,042,500      | 0.7%       |
| Licenses, Permits & Franchises  | 27,277,558      | 0.6%       |
| Other Revenues                  | 19,651,213      | 0.5%       |
| Rents & Concessions             | 18,738,231      | 0.4%       |
| Interest & Investment Income    | 8,252,768       | 0.2%       |
| Fines and Forfeitures           | 4,265,000       | 0.1%       |
| Intergovernmental - Other       | 2,653,081       | 0.1%       |
| Regular Revenues                | 3,990,286,898   | 92.4%      |
| Transfers into the General Fund | 180,459,711     | 4.2%       |
| Prior Year Fund Balance         | 133,062,439     | 3.1%       |
| Prior Year Reserves             | 12,748,000      | 0.3%       |
| Total Sources                   | 4,316,557,048   | 100.0%     |