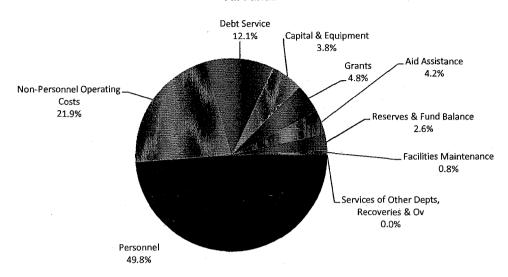

# Uses of Funds - FY 2015-2016 All Funds

|                                                | •       | Gross         | ,      | Net of Recoveries |        |  |  |
|------------------------------------------------|---------|---------------|--------|-------------------|--------|--|--|
|                                                | =       | FY 2015-2016  | % of   | FY 2015-2016      | % of   |  |  |
| Type of Use                                    |         | Final Budget  | Total  | Final Budget      | Total  |  |  |
| Personnel - Salaries & Wages                   | _       | 3,075,126,945 | 35.9%  | 2,964,753,168     | 34.6%  |  |  |
| Personnel - Fringe Benefits                    |         | 1,344,593,902 | 15.7%  | 1,296,333,160     | 15.1%  |  |  |
| Personnel - Subtotal                           | •       | 4,419,720,847 | 51.6%  | 4,261,086,328     | 49.8%  |  |  |
| Non-Personnel Operating Costs                  |         | 1,946,533,550 | 22.7%  | 1,876,667,732     | 21.9%  |  |  |
| Debt Service                                   |         | 1,034,386,956 | 12.1%  | 1,034,386,956     | 12.1%  |  |  |
| Grants                                         |         | 408,888,575   | 4.8%   | 408,888,575       | 4.8%   |  |  |
| Aid Assistance                                 |         | 362,876,333   | 4.2%   | 362,876,333       | 4.2%   |  |  |
| Capital & Equipment                            |         | 328,363,434   | 3.8%   | 328,363,434       | 3.8%   |  |  |
| Reserves & Fund Balance                        |         | 219,922,620   | 2.6%   | 219,922,620       | 2.6%   |  |  |
| Facilities Maintenance                         |         | 66,421,069    | 0.8%   | 66,421,069        | 0.8%   |  |  |
| Services of Other Depts, Recoveries & Overhead |         | (228,500,337) | -2.7%  |                   | 0.0%   |  |  |
| Grand Total                                    | -       | 8,558,613,047 | 100.0% | 8,558,613,047     | 100.0% |  |  |
| Average Per Employee (FTE)                     |         |               |        |                   |        |  |  |
| Personnel - Salaries & Wages                   | 105,727 | 56.3%         |        |                   |        |  |  |
| Personnel - Fringe Benefits                    | 46,229  | 43.7%         |        | •                 |        |  |  |
| Personnel - Subtotal                           | 151,956 | 100.0%        |        |                   |        |  |  |