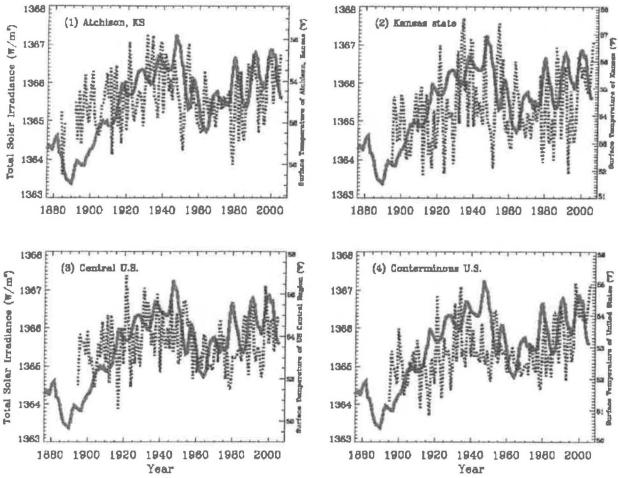

ram is to extend our basic understanding on how the variable solar irradiance outputs could be physically connected to the Earth climate system. The ability to confirm or reject the statistical correlations shown in Figure 1 will be of enormous scientific importance. The ultimate physical understanding will arise from detailed assessments on how the solar irradiance is related to the cloud field as well as how the solar irradiance may systematically and persistently modulate the land surface heat fluxes (i.e., sensible and latent heats) on multidecadal to centennial time scales. A parallel hypothesis regarding the role of rising atmospheric carbon dioxide (see e.g., Soon 2007b) in warming the surface temperatures of the United States on these four spatial scales will also be evaluated.





Figure 1: A plausible connection of the solar irradiance (red curves in all four plots; based on Hoyt and Schatten 1993-rescaled to the mean absolute value measured by the ACRIM radiometers) compared with U.S. temperature records in four spatial domains (the blue dotted curves are for 1) Atchinson, KS, 2) State of Kansas, 3) Central region of the U.S., and 4) Conterminous U.S.). These results extend the previous relation found for the Arctic shown in Soon (2005). The scientific hypothesis for this sun-climate relation will be carefully formulated and examined in the proposed project.

[Temperature Data Source: U.S. National Climatic Data Center, http://lwf.ncdc.noaa.gov/oa/climate/research/cag3/cag3.html].

#### **Expected Outcomes:**

(1) Publication of both original and review papers o