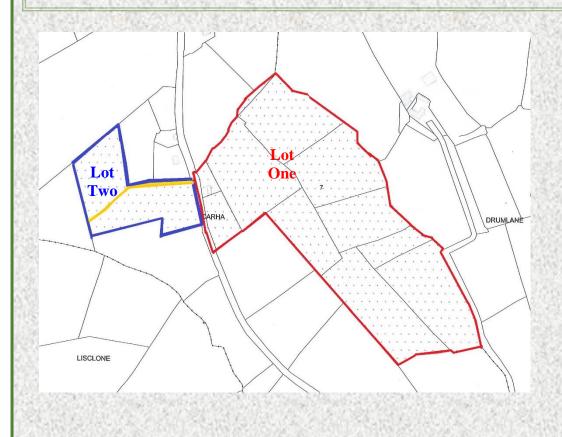

## Roadside with Derelict Dwelling

AS A WHOLE OR IN TWO LOTS

Lot One: 1.168 Hectares / 2.886 Acres

Lot Two: 5.742 hectares / 14.188 Acres with Derelict Building - May Offer Replacement Dwelling Opportunity Subject to Planning

### Location / Aerial Map

About .....

- 4.5 kms from Stradone Village
- 4 kms from Drung Centre
- 12 kms from Cavan town
- 15 kms from Cootehill

Co-Ordinates: 54.0127N 7.2277W

Maps are not to scale. They are for information purposes only Copied Under Licence No. AU0029214