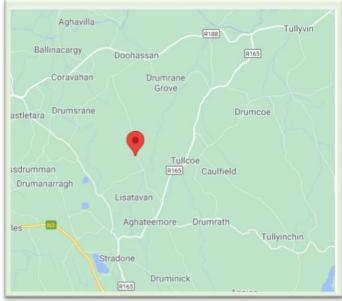

### Location / Aerial Map

About .....

- 4.5 kms from Stradone Village
- 4 kms from Drung Centre
- 12 kms from Cavan town
- 15 kms from Cootehill

Co-Ordinates: 54.0127N 7.2277W

Maps are not to scale. They are for information purposes only Copied Under Licence No. AU0029214