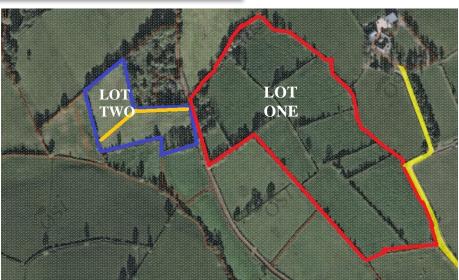

## Roadside with Derelict Dwelling

AS A WHOLE OR IN TWO LOTS

Lot One: 1.168 Hectares / 2.886 Acres

Lot Two: 5.742 hectares / 14.188 Acres with Derelict Building - May Offer Replacement Dwelling Opportunity Subject to Planning

### Location / Aerial Map

About .....

- 4.5 kms from Stradone Village
- 4 kms from Drung Centre
- 12 kms from Cavan town
- 15 kms from Cootehill

Co-Ordinates: 54.0127N 7.2277W

Maps are not to scale. They are for information purposes only Copied Under Licence No. AU0029214