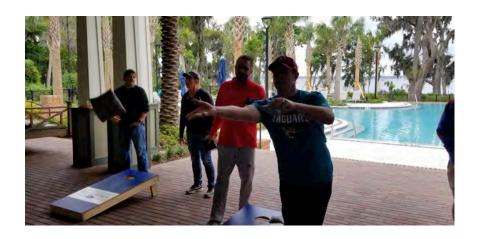

#### **Cornhole Tournament**

40 residents participated in the tournament with 30-40 spectators. Residents competed against each other in a game of cornhole! Teams of two played different matches leading up to the finals. Top four teams were awarded gift cards. Game was played under the cover of the RiverClub pool deck due to the rain.