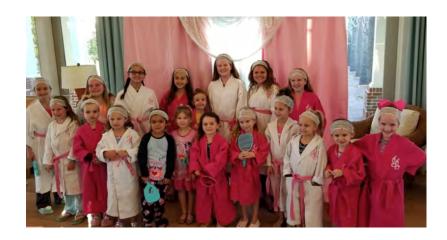

#### **Spa Party**

22 attendees. Party was capped at 25. Little girls wore robes and went to the spa in RiverTown! Girly Girl Partea's ran the party. Girls wore face masks, braided hair, painted nails and of course let's not forget the glitter tattoos! Party goers also made two crafts: a decorative mirror and friendship bracelet.