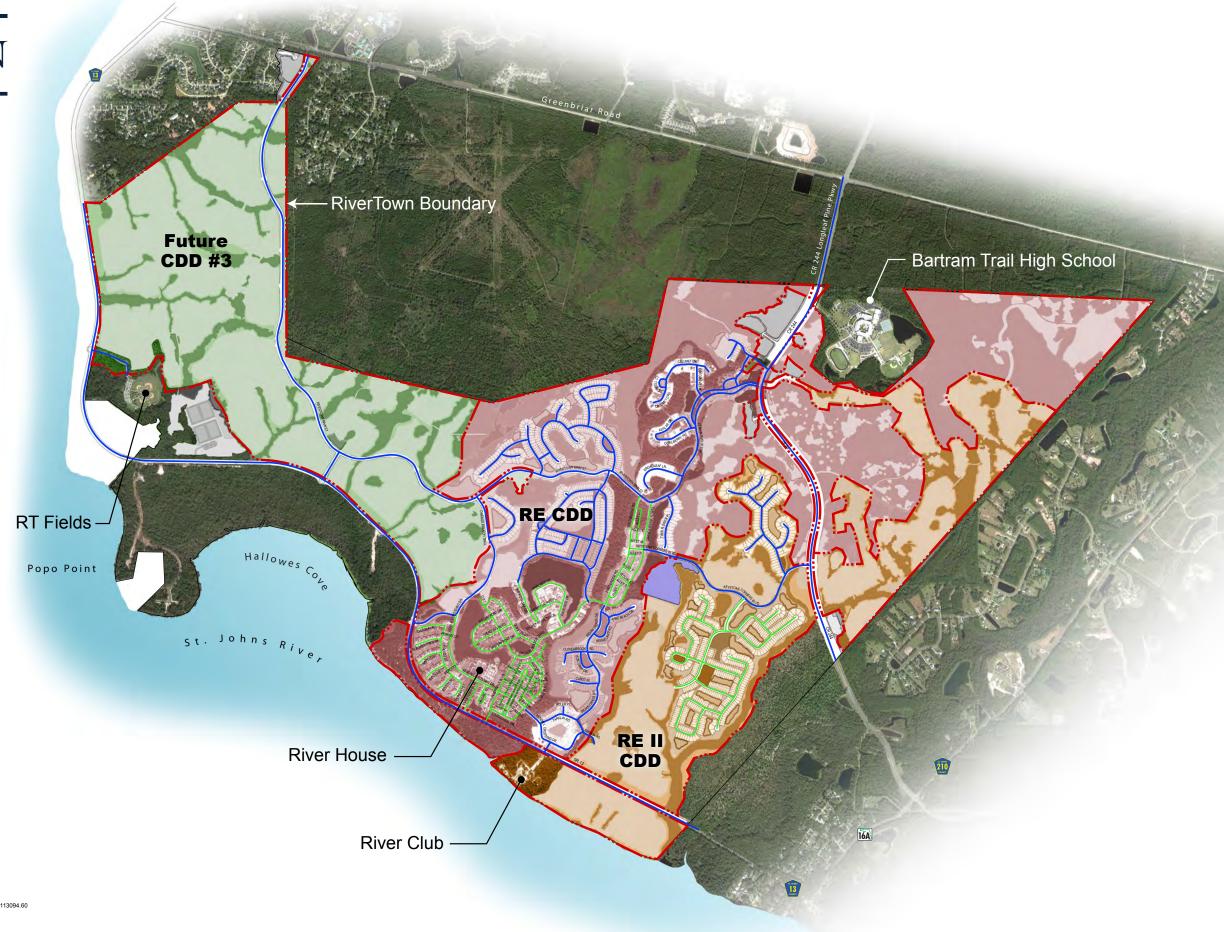

97521

MerchantID: XXXXXXXXXXX1590

Term ID: 196030

Date/Time: 2/28/2019 3:43:21 PM

Trans Type: Sale Amount: \$792,40

Entry Method: C

Cardholder: ZACHARY DAVIDSON

Card Type: AMEX

Card Number: XXXXXXXXXXXX1752 OrderID: 966266382

TransID: 1208149174

AuthCode: 860570

RefCode: 1208149174-860570

#### AMERICAN EXPRESS

AID: A000000025010801 TVR: 0080008000 IAD: 06490103A02002

TSI: E800

ARQC: 8CD963A8FA4B72C7

ARC: 00

CVM: Signature Verified

Consumer acknowledges receipt of goods and/or services in the amount shown hereon and agrees to perform the obligations set forth by the cardmember's agreement with the issuer.

mrn\_

Authorized Signature



# CDD Plan 2018

#### LEGEND

----- CDD Boundary

SJC Road

- CDD Road

Rivers Edge CDD

Rivers Edge II CDD

Future CDD #3

School Site