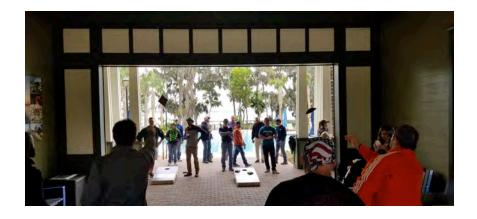

#### **Cornhole Tournament**

40 residents participated in the tournament with 30-40 spectators. Residents competed against each other in a game of cornhole! Teams of two played different matches leading up to the finals. Top four teams were awarded gift cards. Game was played under the cover of the RiverClub pool deck due to the rain.