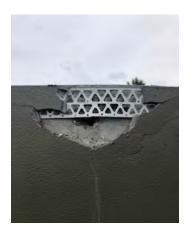

#### **COMPLETED PROJECTS**

Painted weathered pool pump gate

Before: After:

Should you have any comments or questions feel free to contact me directly at: zdavidson@vestapropertyservices.com

#### Patched broken section of concrete wall at RiverHouse

Before: After: