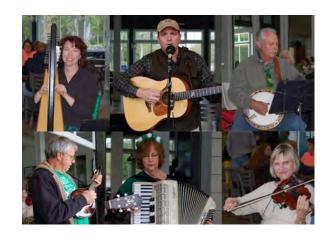

#### St Patrick's Day Happy Hour

75-100 attendees. Residents enjoyed listening to Celtic band Aisling Grove while enjoying drink specials at the RiverCafé.

**Resident Testimonial:** 