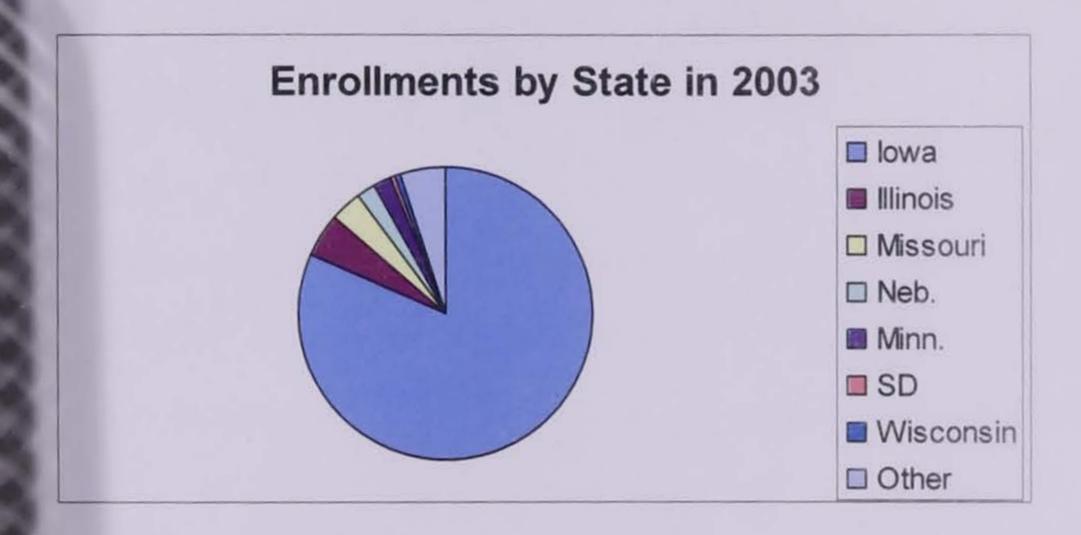

#### LIST OF FIGURES

| Figure 1: | Enrollment status of 2002 AA awardees in 2003, 2003-2004, and      |       |  |  |  |
|-----------|--------------------------------------------------------------------|-------|--|--|--|
|           | 2003-2005                                                          | Tab 6 |  |  |  |
| Figure 2: | Percent of AA awardees enrolled in four-year institutions in 2003, |       |  |  |  |
|           | 2004, and 2005                                                     | Tab 6 |  |  |  |
| Figure 3: | States in which 2002 AA awardees are enrolled in higher education  |       |  |  |  |
|           | in 2003, 2004, and 2005                                            | Tab 6 |  |  |  |