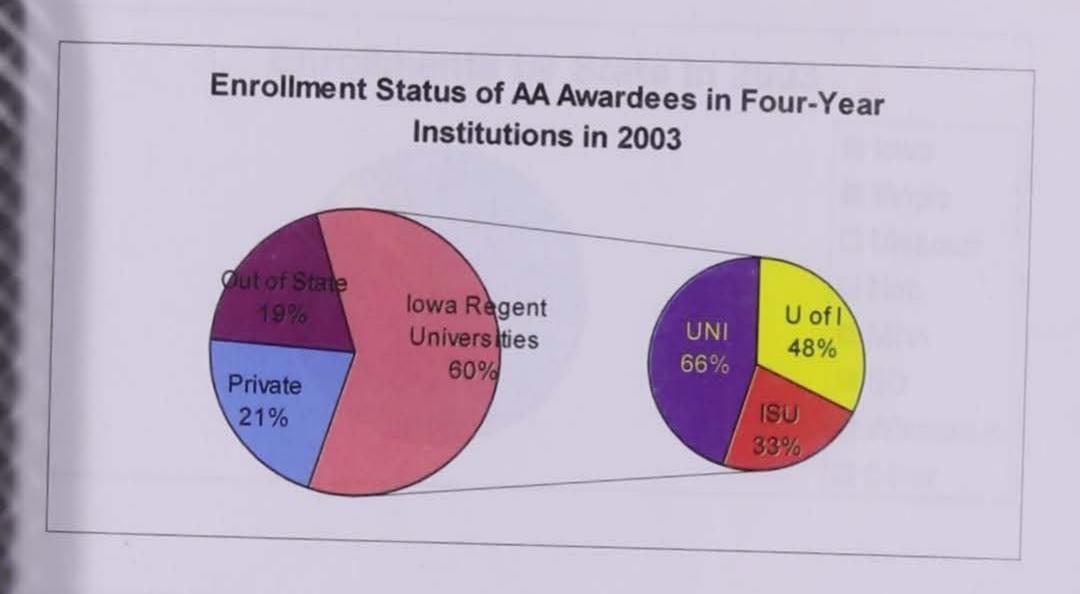

#### LIST OF FIGURES

| Figure 1: | Enrollment status of 2002 AA awardees in 2003, 2003-2004, and      |       |  |  |  |
|-----------|--------------------------------------------------------------------|-------|--|--|--|
|           | 2003-2005                                                          | Tab 6 |  |  |  |
| Figure 2: | Percent of AA awardees enrolled in four-year institutions in 2003, |       |  |  |  |
|           | 2004, and 2005                                                     | Tab 6 |  |  |  |
| Figure 3: | States in which 2002 AA awardees are enrolled in higher education  |       |  |  |  |
|           | in 2003, 2004, and 2005                                            | Tab 6 |  |  |  |