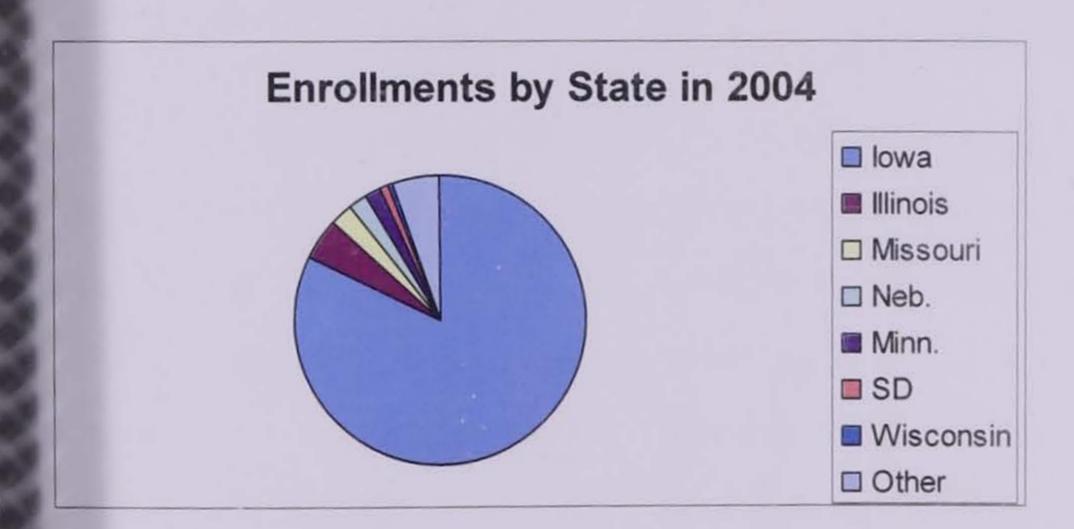

#### LIST OF FIGURES

| Figure 1: | Enrollment status of 2002 AA awardees in 2003, 2003-2004, and      |       |  |  |  |
|-----------|--------------------------------------------------------------------|-------|--|--|--|
|           | 2003-2005                                                          | Tab 6 |  |  |  |
| Figure 2: | Percent of AA awardees enrolled in four-year institutions in 2003, |       |  |  |  |
|           | 2004, and 2005                                                     | Tab 6 |  |  |  |
| Figure 3: | States in which 2002 AA awardees are enrolled in higher education  |       |  |  |  |
|           | in 2003, 2004, and 2005                                            | Tab 6 |  |  |  |