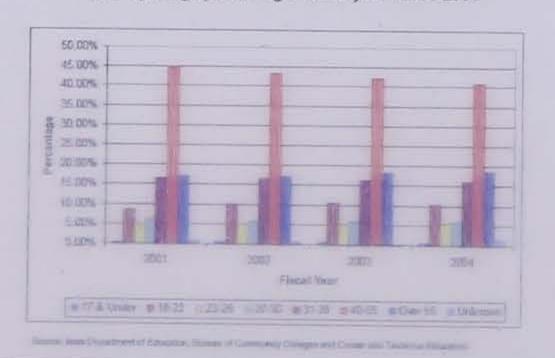

ee age percentage: Fiscal years 2001-2004

| Fiscal Year | 17 & Under | 18-22  | 23-26 | 27-30         | 31-39  | 40-55  | Over 55 | Unknown |
|-------------|------------|--------|-------|---------------|--------|--------|---------|---------|
| 2001        | 0.42%      | 8.65%  | 4.94% | 6.19%         | 16.65% | 45.10% | 17.20%  | 0.85%   |
| 2002        | 0.60%      | 10.04% | 5.27% | 5.92%         | 16.61% | 43.58% | 17.32%  |         |
| 2003        | 0.62%      | 10.63% | 5.49% | 5.99%         | 16.41% | 42 25% | 18.30%  | 0.31%   |
| 2004        | 0.54%      | 10.37% |       | Total Control |        | 41.05% |         | 1.43%   |

Source: lows Department of Education, Bureau of Community Colleges and Career and Technical Education

### Employee age percentage: Fiscal years 2001-2004



### **Changing Workforce**

Iowa's Top 20 Fastest Growing Jobs 2000 - 2010

| Occupational Title                                | Fercent<br>Change | Rowa<br>Wages | U.S.<br>Percent<br>Change | U.S.<br>Wages |
|---------------------------------------------------|-------------------|---------------|---------------------------|---------------|
| Computer Software Engineers, Applications         | 62                | \$31.77       | 100                       | \$36.42       |
| Computer Support Specialists                      | 81                | 18.00         | 97                        | 20.50         |
| Computer Software Engineers, Systems Software     | 57                | NS-           | 90-                       | 37.60         |
| Network & Computer Systems Administrators