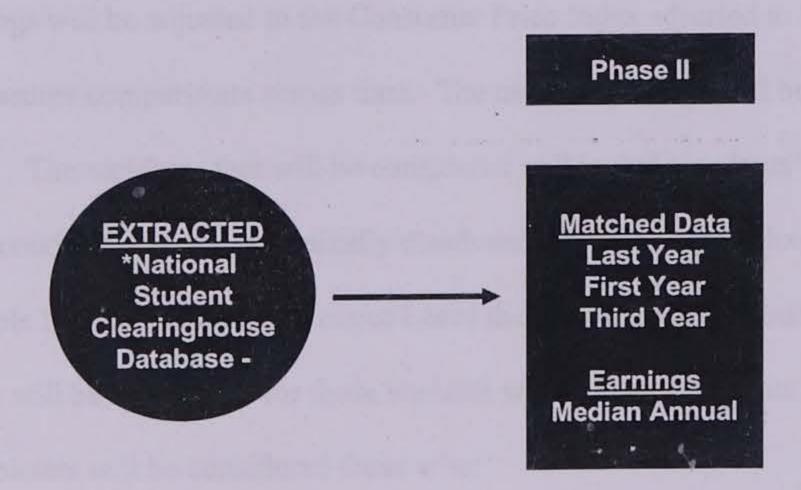

#### LIST OF TABLES

| National | Student Clearinghouse and MIS Data Matches                        |       |
|----------|-------------------------------------------------------------------|-------|
| Table 1: | Enrollment status of 2002 AA Award recipients in 2003, 2003-2004, |       |
|          | and 2003-2005 (cumulative transfers)                              | Tab 6 |
| Table 2: | Enrollment status of 2002 AA Award recipients in 2003, 2004,      |       |
|          | and 2005 (cross-sectional)                                        | Tab 6 |
| Table 3: | Multiple enrollments of 2002 AA Award recipients in 2003, 2004,   |       |
|          | and 2005                                                          | Tab 6 |
| Table 4: | Enrollment status of 2002 AA award recipients in Iowa Regent      |       |
|          | Universities in 2003, 2004, and 2005                              | Tab 6 |
| Table 5: | Enrollment status by U.S. state of 2002 AA award recipients in    |       |
|          | 2003, 2004, and 2005                                              | Tab 6 |
|          |                                                                   |       |
| Unempl   | oyment Insurance and MIS Data Matches                             |       |
| Table 6: | Number of individuals employed by quarter for 2002 awardees       | Tab 6 |
| Table 7: | Retention in employment by quarter for 2002 awardees who are      |       |
|          | employed in 3 <sup>rd</sup> quarter of 2002                       | Tab 6 |
| Table 8: | Preliminary Analysis of UI Data Using Longitudinal Approach       |       |
|          | (individuals who worked four quarters of three years)             | Tab 6 |
| Table 9: |                                                                   |       |
|          | (individuals who worked four quarters of any of the three years)  | Tab ( |