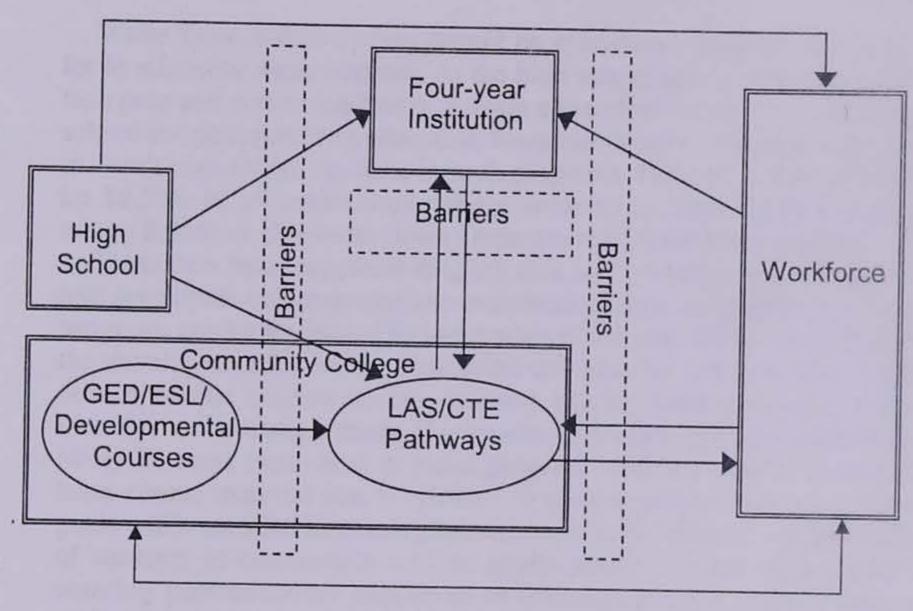

#### **EXECUTIVE SUMMARY**

In November 2004, Frankie Santos Laanan, assistant professor of Educational Leadership and Policy Studies at Iowa State University (ISU) received funding for a sponsored research project from the Iowa Department of Education, Division of Community Colleges and Workforce Preparation (IDE). The title of the project was "Vocational Education Accountability in Iowa Community Colleges." The contract award was \$100,000 and the funding for the contract came from an incentive grant awarded jointly to the Iowa Workforce Development (IWD) and the IDE. The term of the contract was between November 1, 2004 and June 30, 2006.

During the funding period, Dr. Laanan and his research team at ISU endeavored to develop research products that would be useful for understanding accountability issues and Unemployment Insurance (UI) wage data within the context of lowa community colleges. Presentations were conducted at state and national meetings in an effort to disseminate information. Another method of dissemination was to provide information to the field through the use of the project web site.