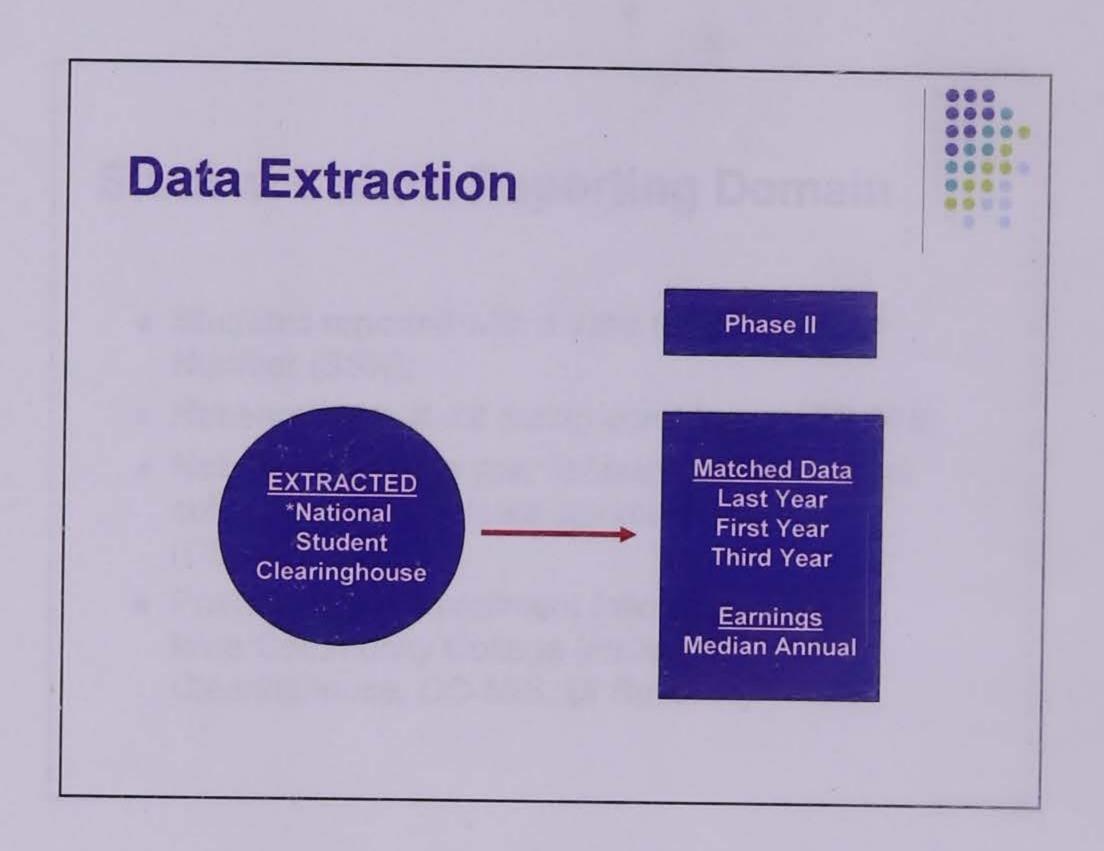

#### LIST OF TABLES

| National | Student Clearinghouse and MIS Data Matches                        |       |
|----------|-------------------------------------------------------------------|-------|
| Table 1: | Enrollment status of 2002 AA Award recipients in 2003, 2003-2004, |       |
|          | and 2003-2005 (cumulative transfers)                              | Tab 6 |
| Table 2: | Enrollment status of 2002 AA Award recipients in 2003, 2004,      |       |
|          | and 2005 (cross-sectional)                                        | Tab 6 |
| Table 3: | Multiple enrollments of 2002 AA Award recipients in 2003, 2004,   |       |
|          | and 2005                                                          | Tab 6 |
| Table 4: | Enrollment status of 2002 AA award recipients in Iowa Regent      |       |
|          | Universities in 2003, 2004, and 2005                              | Tab 6 |
| Table 5: | Enrollment status by U.S. state of 2002 AA award recipients in    |       |
|          | 2003, 2004, and 2005                                              | Tab 6 |
|          |                                                                   |       |
| Unempl   | oyment Insurance and MIS Data Matches                             |       |
| Table 6: | Number of individuals employed by quarter for 2002 awardees       | Tab 6 |
| Table 7: | Retention in employment by quarter for 2002 awardees who are      |       |
|          | employed in 3 <sup>rd</sup> quarter of 2002                       | Tab 6 |
| Table 8: | Preliminary Analysis of UI Data Using Longitudinal Approach       |       |
|          | (individuals who worked four quarters of three years)             | Tab 6 |
| Table 9: |                                                                   |       |
|          | (individuals who worked four quarters of any of the three years)  | Tab ( |

#### LIST OF FIGURES

| Figure 1: | Enrollment status of 2002 AA awardees in 2003, 2003-2004, and      |       |  |  |  |
|-----------|--------------------------------------------------------------------|-------|--|--|--|
|           | 2003-2005                                                          | Tab 6 |  |  |  |
| Figure 2: | Percent of AA awardees enrolled in four-year institutions in 2003, |       |  |  |  |
|           | 2004, and 2005                                                     | Tab 6 |  |  |  |
| Figure 3: | States in which 2002 AA awardees are enrolled in higher education  |       |  |  |  |
|           | in 2003, 2004, and 2005                                            | Tab 6 |  |  |  |