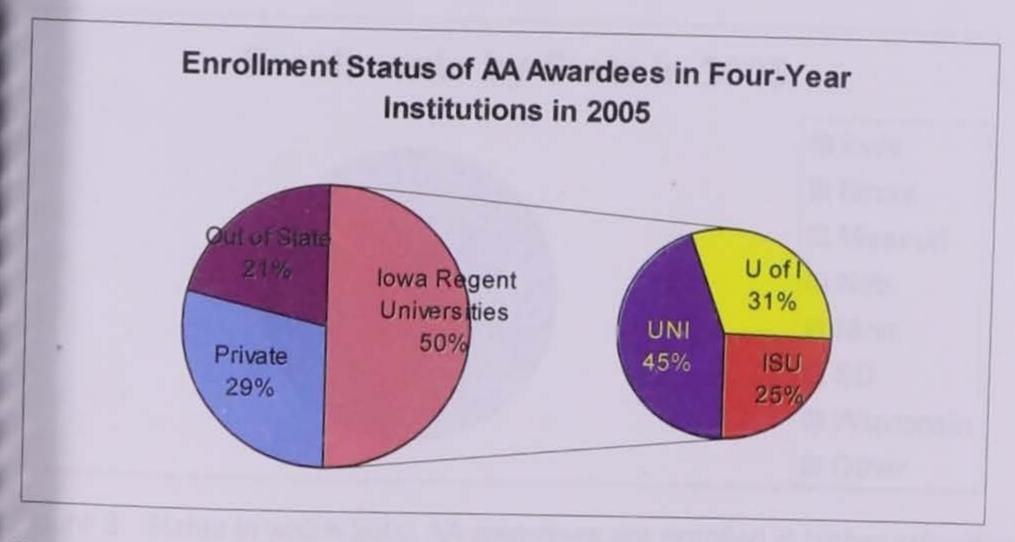

#### LIST OF FIGURES

| Figure 1: | Enrollment status of 2002 AA awardees in 2003, 2003-2004, and      |       |  |  |  |
|-----------|--------------------------------------------------------------------|-------|--|--|--|
|           | 2003-2005                                                          | Tab 6 |  |  |  |
| Figure 2: | Percent of AA awardees enrolled in four-year institutions in 2003, |       |  |  |  |
|           | 2004, and 2005                                                     | Tab 6 |  |  |  |
| Figure 3: | States in which 2002 AA awardees are enrolled in higher education  |       |  |  |  |
|           | in 2003, 2004, and 2005                                            | Tab 6 |  |  |  |