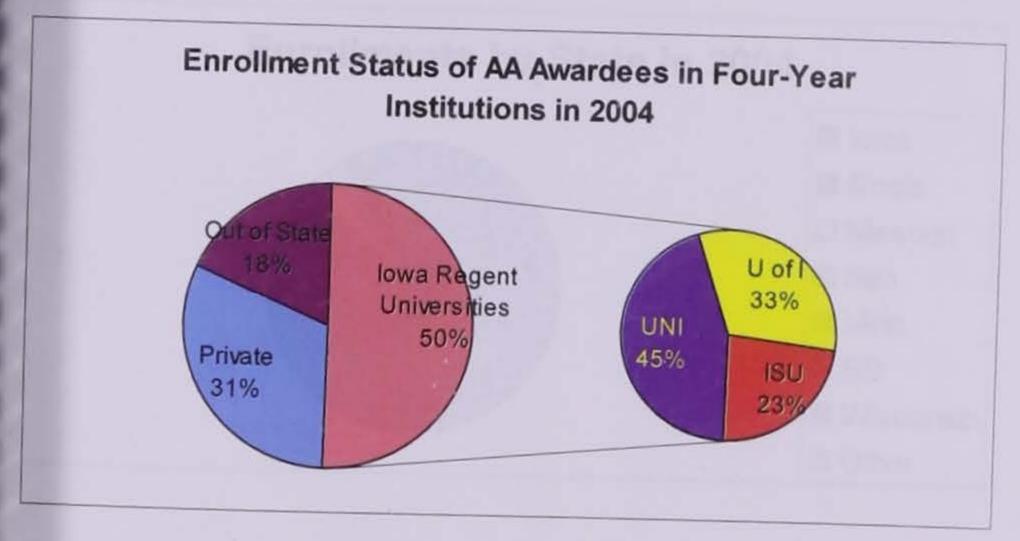

#### LIST OF FIGURES

| Figure 1: | Enrollment status of 2002 AA awardees in 2003, 2003-2004, and      |       |  |  |  |
|-----------|--------------------------------------------------------------------|-------|--|--|--|
|           | 2003-2005                                                          | Tab 6 |  |  |  |
| Figure 2: | Percent of AA awardees enrolled in four-year institutions in 2003, |       |  |  |  |
|           | 2004, and 2005                                                     | Tab 6 |  |  |  |
| Figure 3: | States in which 2002 AA awardees are enrolled in higher education  |       |  |  |  |
|           | in 2003, 2004, and 2005                                            | Tab 6 |  |  |  |