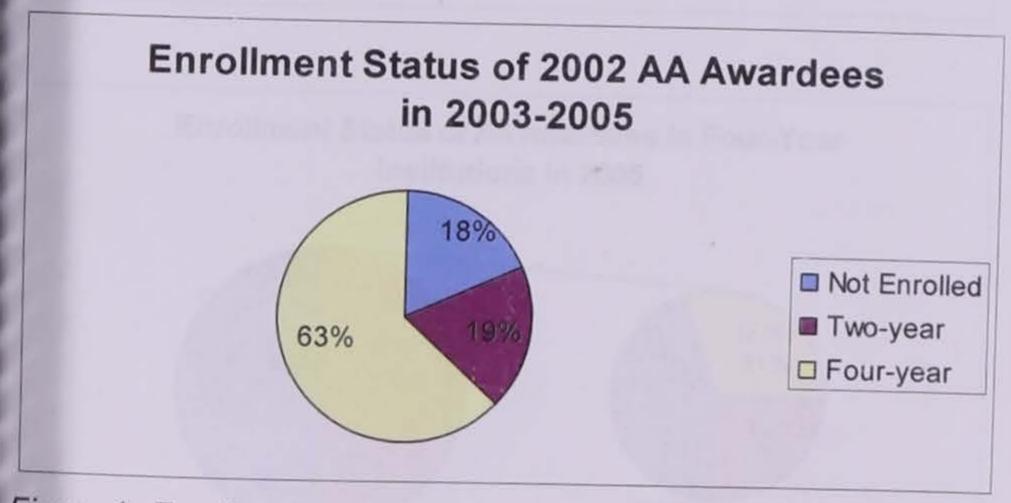

#### LIST OF TABLES

| National | Student Clearinghouse and MIS Data Matches                        |       |
|----------|-------------------------------------------------------------------|-------|
| Table 1: | Enrollment status of 2002 AA Award recipients in 2003, 2003-2004, |       |
|          | and 2003-2005 (cumulative transfers)                              | Tab 6 |
| Table 2: | Enrollment status of 2002 AA Award recipients in 2003, 2004,      |       |
|          | and 2005 (cross-sectional)                                        | Tab 6 |
| Table 3: | Multiple enrollments of 2002 AA Award recipients in 2003, 2004,   |       |
|          | and 2005                                                          | Tab 6 |
| Table 4: | Enrollment status of 2002 AA award recipients in Iowa Regent      |       |
|          | Universities in 2003, 2004, and 2005                              | Tab 6 |
| Table 5: | Enrollment status by U.S. state of 2002 AA award recipients in    |       |
|          | 2003, 2004, and 2005                                              | Tab 6 |
|          |                                                                   |       |
| Unempl   | oyment Insurance and MIS Data Matches                             |       |
| Table 6: | Number of individuals employed by quarter for 2002 awardees       | Tab 6 |
| Table 7: | Retention in employment by quarter for 2002 awardees who are      |       |
|          | employed in 3 <sup>rd</sup> quarter of 2002                       | Tab 6 |
| Table 8: | Preliminary Analysis of UI Data Using Longitudinal Approach       |       |
|          | (individuals who worked four quarters of three years)             | Tab 6 |
| Table 9: |                                                                   |       |
|          | (individuals who worked four quarters of any of the three years)  | Tab ( |

#### LIST OF FIGURES

| Figure 1: | Enrollment status of 2002 AA awardees in 2003, 2003-2004, and      |       |  |  |  |
|-----------|--------------------------------------------------------------------|-------|--|--|--|
|           | 2003-2005                                                          | Tab 6 |  |  |  |
| Figure 2: | Percent of AA awardees enrolled in four-year institutions in 2003, |       |  |  |  |
|           | 2004, and 2005                                                     | Tab 6 |  |  |  |
| Figure 3: | States in which 2002 AA awardees are enrolled in higher education  |       |  |  |  |
|           | in 2003, 2004, and 2005                                            | Tab 6 |  |  |  |