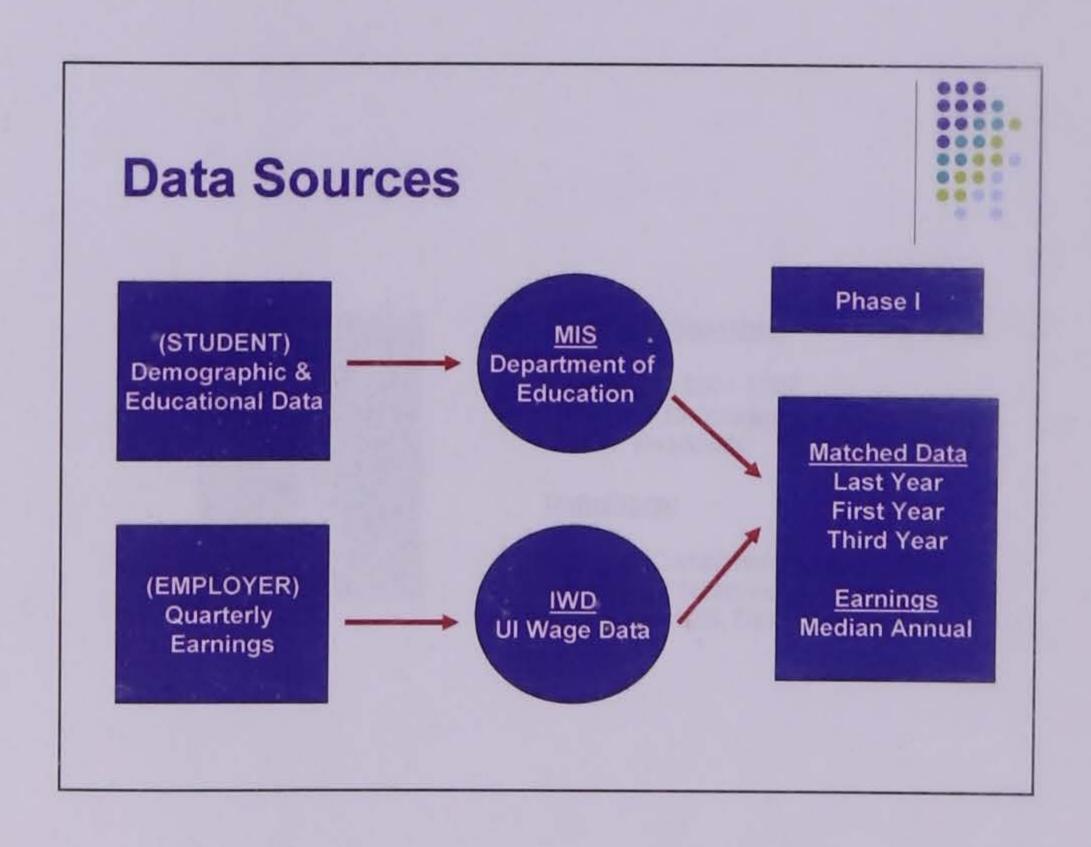

#### LIST OF TABLES

| National | Student Clearinghouse and MIS Data Matches                        |       |
|----------|-------------------------------------------------------------------|-------|
| Table 1: | Enrollment status of 2002 AA Award recipients in 2003, 2003-2004, |       |
|          | and 2003-2005 (cumulative transfers)                              | Tab 6 |
| Table 2: | Enrollment status of 2002 AA Award recipients in 2003, 2004,      |       |
|          | and 2005 (cross-sectional)                                        | Tab 6 |
| Table 3: | Multiple enrollments of 2002 AA Award recipients in 2003, 2004,   |       |
|          | and 2005                                                          | Tab 6 |
| Table 4: | Enrollment status of 2002 AA award recipients in Iowa Regent      |       |
|          | Universities in 2003, 2004, and 2005                              | Tab 6 |
| Table 5: | Enrollment status by U.S. state of 2002 AA award recipients in    |       |
|          | 2003, 2004, and 2005                                              | Tab 6 |
|          |                                                                   |       |
| Unempl   | oyment Insurance and MIS Data Matches                             |       |
| Table 6: | Number of individuals employed by quarter for 2002 awardees       | Tab 6 |
| Table 7: | Retention in employment by quarter for 2002 awardees who are      |       |
|          | employed in 3 <sup>rd</sup> quarter of 2002                       | Tab 6 |
| Table 8: | Preliminary Analysis of UI Data Using Longitudinal Approach       |       |
|          | (individuals who worked four quarters of three years)             | Tab 6 |
| Table 9: |                                                                   |       |
|          | (individuals who worked four quarters of any of the three years)  | Tab ( |

#### LIST OF FIGURES

| Figure 1: | Enrollment status of 2002 AA awardees in 2003, 2003-2004, and      |       |  |  |  |
|-----------|--------------------------------------------------------------------|-------|--|--|--|
|           | 2003-2005                                                          | Tab 6 |  |  |  |
| Figure 2: | Percent of AA awardees enrolled in four-year institutions in 2003, |       |  |  |  |
|           | 2004, and 2005                                                     | Tab 6 |  |  |  |
| Figure 3: | States in which 2002 AA awardees are enrolled in higher education  |       |  |  |  |
|           | in 2003, 2004, and 2005                                            | Tab 6 |  |  |  |