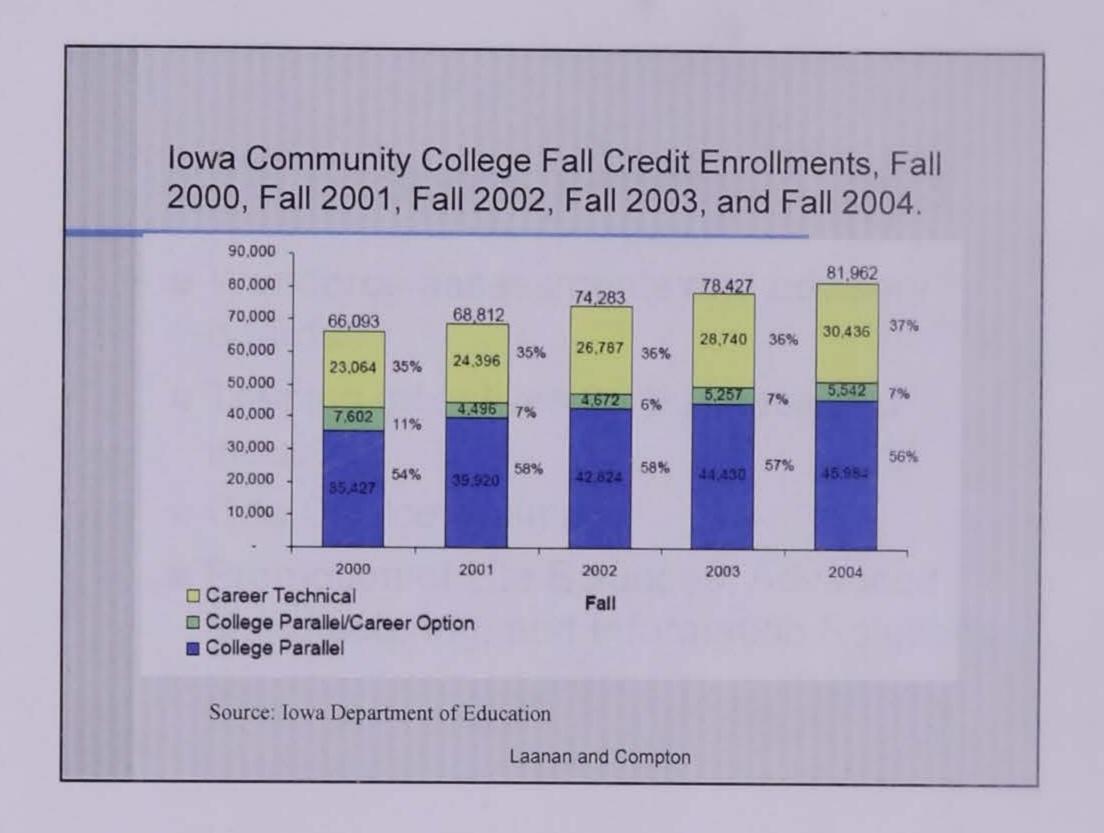

#### LIST OF TABLES

| National | Student Clearinghouse and MIS Data Matches                        |       |
|----------|-------------------------------------------------------------------|-------|
| Table 1: | Enrollment status of 2002 AA Award recipients in 2003, 2003-2004, |       |
|          | and 2003-2005 (cumulative transfers)                              | Tab 6 |
| Table 2: | Enrollment status of 2002 AA Award recipients in 2003, 2004,      |       |
|          | and 2005 (cross-sectional)                                        | Tab 6 |
| Table 3: | Multiple enrollments of 2002 AA Award recipients in 2003, 2004,   |       |
|          | and 2005                                                          | Tab 6 |
| Table 4: | Enrollment status of 2002 AA award recipients in Iowa Regent      |       |
|          | Universities in 2003, 2004, and 2005                              | Tab 6 |
| Table 5: | Enrollment status by U.S. state of 2002 AA award recipients in    |       |
|          | 2003, 2004, and 2005                                              | Tab 6 |
|          |                                                                   |       |
| Unempl   | oyment Insurance and MIS Data Matches                             |       |
| Table 6: | Number of individuals employed by quarter for 2002 awardees       | Tab 6 |
| Table 7: | Retention in employment by quarter for 2002 awardees who are      |       |
|          | employed in 3 <sup>rd</sup> quarter of 2002                       | Tab 6 |
| Table 8: | Preliminary Analysis of UI Data Using Longitudinal Approach       |       |
|          | (individuals who worked four quarters of three years)             | Tab 6 |
| Table 9: |                                                                   |       |
|          | (individuals who worked four quarters of any of the three years)  | Tab ( |