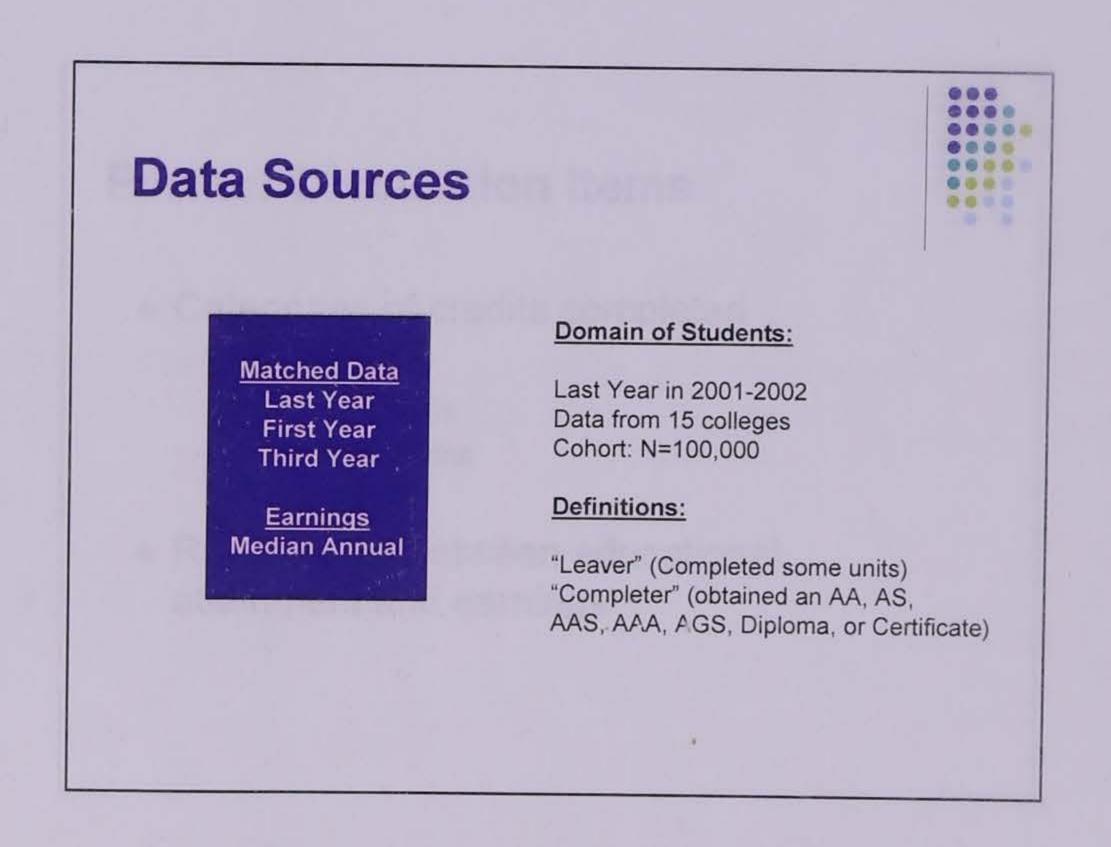

#### LIST OF TABLES

| National | Student Clearinghouse and MIS Data Matches                        |       |
|----------|-------------------------------------------------------------------|-------|
| Table 1: | Enrollment status of 2002 AA Award recipients in 2003, 2003-2004, |       |
|          | and 2003-2005 (cumulative transfers)                              | Tab 6 |
| Table 2: | Enrollment status of 2002 AA Award recipients in 2003, 2004,      |       |
|          | and 2005 (cross-sectional)                                        | Tab 6 |
| Table 3: | Multiple enrollments of 2002 AA Award recipients in 2003, 2004,   |       |
|          | and 2005                                                          | Tab 6 |
| Table 4: | Enrollment status of 2002 AA award recipients in Iowa Regent      |       |
|          | Universities in 2003, 2004, and 2005                              | Tab 6 |
| Table 5: | Enrollment status by U.S. state of 2002 AA award recipients in    |       |
|          | 2003, 2004, and 2005                                              | Tab 6 |
|          |                                                                   |       |
| Unempl   | oyment Insurance and MIS Data Matches                             |       |
| Table 6: | Number of individuals employed by quarter for 2002 awardees       | Tab 6 |
| Table 7: | Retention in employment by quarter for 2002 awardees who are      |       |
|          | employed in 3 <sup>rd</sup> quarter of 2002                       | Tab 6 |
| Table 8: | Preliminary Analysis of UI Data Using Longitudinal Approach       |       |
|          | (individuals who worked four quarters of three years)             | Tab 6 |
| Table 9: |                                                                   |       |
|          | (individuals who worked four quarters of any of the three years)  | Tab ( |

#### LIST OF FIGURES

| Figure 1: | Enrollment status of 2002 AA awardees in 2003, 2003-2004, and      |       |  |  |  |
|-----------|--------------------------------------------------------------------|-------|--|--|--|
|           | 2003-2005                                                          | Tab 6 |  |  |  |
| Figure 2: | Percent of AA awardees enrolled in four-year institutions in 2003, |       |  |  |  |
|           | 2004, and 2005                                                     | Tab 6 |  |  |  |
| Figure 3: | States in which 2002 AA awardees are enrolled in higher education  |       |  |  |  |
|           | in 2003, 2004, and 2005                                            | Tab 6 |  |  |  |