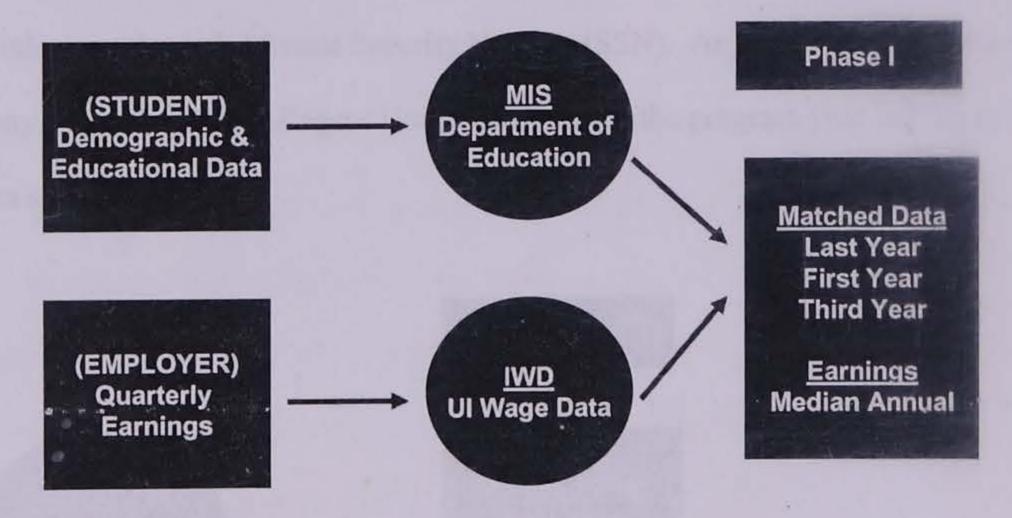

The primary objectives of the contract were:

- Objective 1: To develop the methodology to match Iowa Community College students' educational data with the Iowa Workforce Development (IWD) to assess students' postcollege earnings.
- Objective 2: To develop and enhance a systematic approach to utilize research to address accountability-driven mandates.
- Objective 3: To develop and implement statewide professional development technical assistance to Iowa Community Colleges in accessing, formatting, and

analyzing Perkins Vocational Education Core Indicators data for program improvement and increasing student success.

 Objective 4: To create staff development workshops for secondary and postsecondary Career and Technical (CTE) faculty in the use of current CTE research and labor market data for system and program improvement.