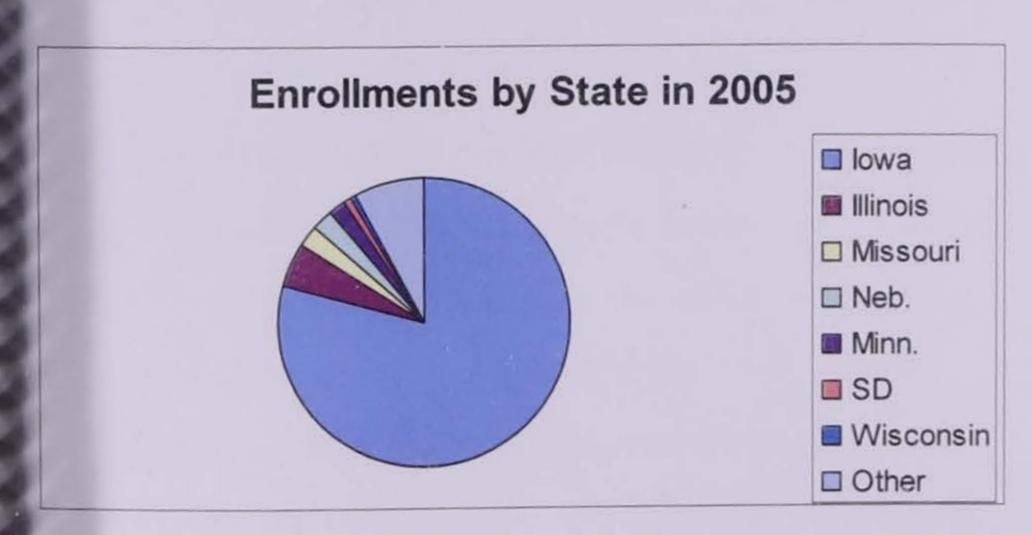

#### LIST OF FIGURES

| Figure 1: | Enrollment status of 2002 AA awardees in 2003, 2003-2004, and      |       |  |  |  |
|-----------|--------------------------------------------------------------------|-------|--|--|--|
|           | 2003-2005                                                          | Tab 6 |  |  |  |
| Figure 2: | Percent of AA awardees enrolled in four-year institutions in 2003, |       |  |  |  |
|           | 2004, and 2005                                                     | Tab 6 |  |  |  |
| Figure 3: | States in which 2002 AA awardees are enrolled in higher education  |       |  |  |  |
|           | in 2003, 2004, and 2005                                            | Tab 6 |  |  |  |