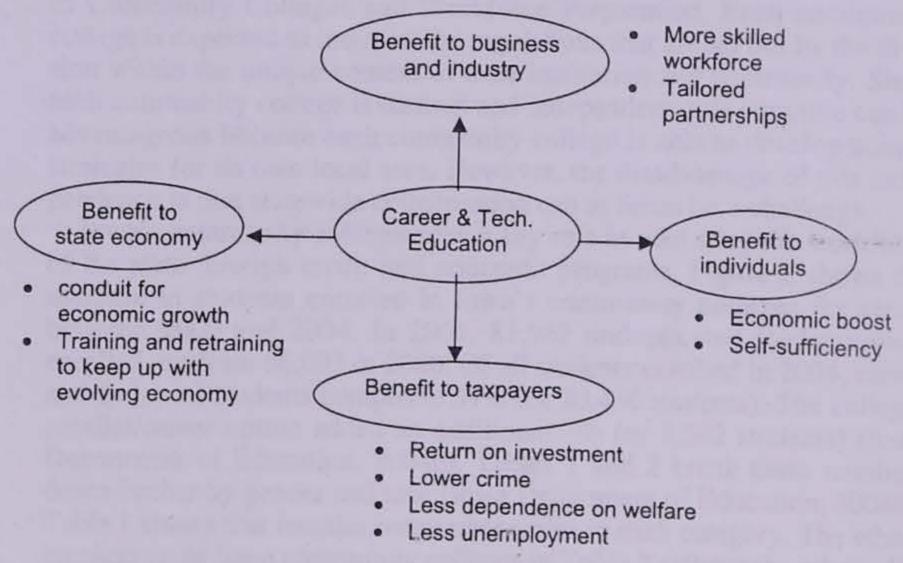

#### **EXECUTIVE SUMMARY**

In November 2004, Frankie Santos Laanan, assistant professor of Educational Leadership and Policy Studies at Iowa State University (ISU) received funding for a sponsored research project from the Iowa Department of Education, Division of Community Colleges and Workforce Preparation (IDE). The title of the project was "Vocational Education Accountability in Iowa Community Colleges." The contract award was \$100,000 and the funding for the contract came from an incentive grant awarded jointly to the Iowa Workforce Development (IWD) and the IDE. The term of the contract was between November 1, 2004 and June 30, 2006.

During the funding period, Dr. Laanan and his research team at ISU endeavored to develop research products that would be useful for understanding accountability issues and Unemployment Insurance (UI) wage data within the context of lowa community colleges. Presentations were conducted at state and national meetings in an effort to disseminate information. Another method of dissemination was to provide information to the field through the use of the project web site.

The primary objectives of the contract were:

- Objective 1: To develop the methodology to match Iowa Community College students' educational data with the Iowa Workforce Development (IWD) to assess students' postcollege earnings.
- Objective 2: To develop and enhance a systematic approach to utilize research to address accountability-driven mandates.
- Objective 3: To develop and implement statewide professional development technical assistance to Iowa Community Colleges in accessing, formatting, and

analyzing Perkins Vocational Education Core Indicators data for program improvement and increasing student success.

 Objective 4: To create staff development workshops for secondary and postsecondary Career and Technical (CTE) faculty in the use of current CTE research and labor market data for system and program improvement.