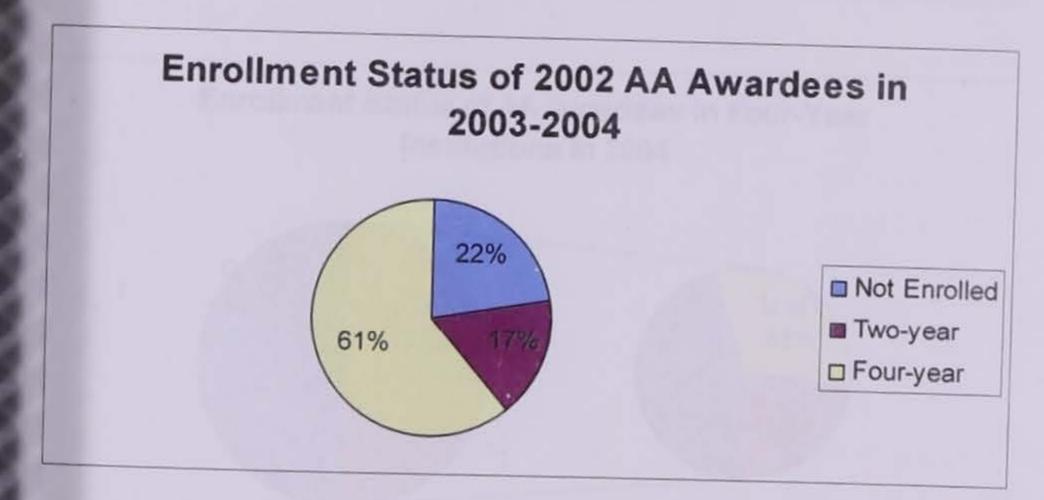

#### LIST OF TABLES

| National | Student Clearinghouse and MIS Data Matches                        |       |
|----------|-------------------------------------------------------------------|-------|
| Table 1: | Enrollment status of 2002 AA Award recipients in 2003, 2003-2004, |       |
|          | and 2003-2005 (cumulative transfers)                              | Tab 6 |
| Table 2: | Enrollment status of 2002 AA Award recipients in 2003, 2004,      |       |
|          | and 2005 (cross-sectional)                                        | Tab 6 |
| Table 3: | Multiple enrollments of 2002 AA Award recipients in 2003, 2004,   |       |
|          | and 2005                                                          | Tab 6 |
| Table 4: | Enrollment status of 2002 AA award recipients in Iowa Regent      |       |
|          | Universities in 2003, 2004, and 2005                              | Tab 6 |
| Table 5: | Enrollment status by U.S. state of 2002 AA award recipients in    |       |
|          | 2003, 2004, and 2005                                              | Tab 6 |
|          |                                                                   |       |
| Unempl   | oyment Insurance and MIS Data Matches                             |       |
| Table 6: | Number of individuals employed by quarter for 2002 awardees       | Tab 6 |
| Table 7: | Retention in employment by quarter for 2002 awardees who are      |       |
|          | employed in 3 <sup>rd</sup> quarter of 2002                       | Tab 6 |
| Table 8: | Preliminary Analysis of UI Data Using Longitudinal Approach       |       |
|          | (individuals who worked four quarters of three years)             | Tab 6 |
| Table 9: |                                                                   |       |
|          | (individuals who worked four quarters of any of the three years)  | Tab ( |

#### LIST OF FIGURES

| Figure 1: | Enrollment status of 2002 AA awardees in 2003, 2003-2004, and      |       |  |  |  |
|-----------|--------------------------------------------------------------------|-------|--|--|--|
|           | 2003-2005                                                          | Tab 6 |  |  |  |
| Figure 2: | Percent of AA awardees enrolled in four-year institutions in 2003, |       |  |  |  |
|           | 2004, and 2005                                                     | Tab 6 |  |  |  |
| Figure 3: | States in which 2002 AA awardees are enrolled in higher education  |       |  |  |  |
|           | in 2003, 2004, and 2005                                            | Tab 6 |  |  |  |