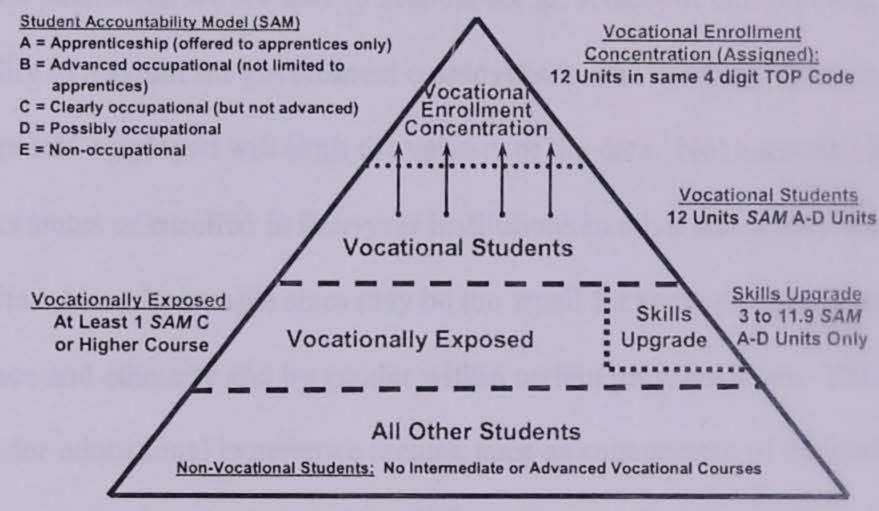

ents (defined as students with at least 12 credits in one program area) by educational attainment will also be conducted. Students will be divided into groups based on the number of credits completed (12 to 23.99 credits or 24 or more credits) for leavers or the award received (Certificate or Associates degree) for completers. Median earnings of vocational students will also be considered by race/ethnicity (white and non-white individuals), and by gender. Figure 5 shows an example of possible categories of analysis from the study conducted in California. Based on the preliminary analysis of the data, the researchers will develop a model for Iowa similar to the one shown below for California.

# Typology of California Community College Students by Enrollment Concentration (1992-93 Cohort)



Figure 5: California Model of Concentrations

Median earnings of vocational students by program area will be based on the 16 career clusters (Agriculture and Natural Resources; Business and Administrative Services; Communications; Construction; Education and Training: Financial Services; Government and Public Administration; Health Services; Hospitality and Tourism; Human Services; Information Technology Services; Legal and Protective Services; Logistics, Transportation, and Distribution Services; Manufacturing; Science, Engineering, and Technical Services; Wholesale/Retail Sales and Services). Also the 6 Iowa clusters will be considered (Business Information, Management, and Marketing; Agriculture and Natural Resources; Arts and Communications; Engineering, Industrial Technological Scie