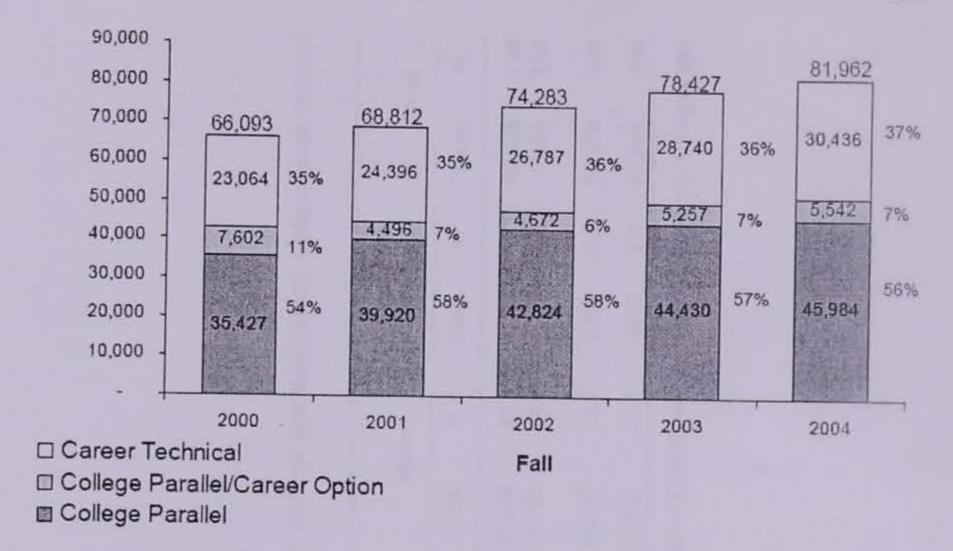

#### LIST OF TABLES

| National | Student Clearinghouse and MIS Data Matches                        |       |
|----------|-------------------------------------------------------------------|-------|
| Table 1: | Enrollment status of 2002 AA Award recipients in 2003, 2003-2004, |       |
|          | and 2003-2005 (cumulative transfers)                              | Tab 6 |
| Table 2: | Enrollment status of 2002 AA Award recipients in 2003, 2004,      |       |
|          | and 2005 (cross-sectional)                                        | Tab 6 |
| Table 3: | Multiple enrollments of 2002 AA Award recipients in 2003, 2004,   |       |
|          | and 2005                                                          | Tab 6 |
| Table 4: | Enrollment status of 2002 AA award recipients in Iowa Regent      |       |
|          | Universities in 2003, 2004, and 2005                              | Tab 6 |
| Table 5: | Enrollment status by U.S. state of 2002 AA award recipients in    |       |
|          | 2003, 2004, and 2005                                              | Tab 6 |
|          |                                                                   |       |
| Unempl   | oyment Insurance and MIS Data Matches                             |       |
| Table 6: | Number of individuals employed by quarter for 2002 awardees       | Tab 6 |
| Table 7: | Retention in employment by quarter for 2002 awardees who are      |       |
|          | employed in 3 <sup>rd</sup> quarter of 2002                       | Tab 6 |
| Table 8: | Preliminary Analysis of UI Data Using Longitudinal Approach       |       |
|          | (individuals who worked four quarters of three years)             | Tab 6 |
| Table 9: |                                                                   |       |
|          | (individuals who worked four quarters of any of the three years)  | Tab ( |

#### LIST OF FIGURES

| Figure 1: | Enrollment status of 2002 AA awardees in 2003, 2003-2004, and      |       |  |  |  |
|-----------|--------------------------------------------------------------------|-------|--|--|--|
|           | 2003-2005                                                          | Tab 6 |  |  |  |
| Figure 2: | Percent of AA awardees enrolled in four-year institutions in 2003, |       |  |  |  |
|           | 2004, and 2005                                                     | Tab 6 |  |  |  |
| Figure 3: | States in which 2002 AA awardees are enrolled in higher education  |       |  |  |  |
|           | in 2003, 2004, and 2005                                            | Tab 6 |  |  |  |