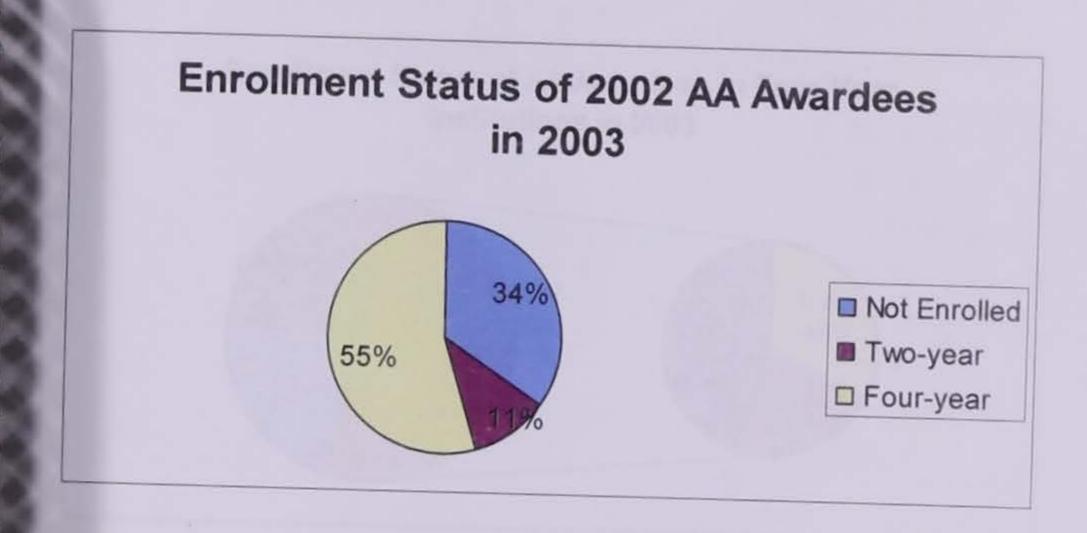

#### LIST OF TABLES

| National | Student Clearinghouse and MIS Data Matches                        |       |
|----------|-------------------------------------------------------------------|-------|
| Table 1: | Enrollment status of 2002 AA Award recipients in 2003, 2003-2004, |       |
|          | and 2003-2005 (cumulative transfers)                              | Tab 6 |
| Table 2: | Enrollment status of 2002 AA Award recipients in 2003, 2004,      |       |
|          | and 2005 (cross-sectional)                                        | Tab 6 |
| Table 3: | Multiple enrollments of 2002 AA Award recipients in 2003, 2004,   |       |
|          | and 2005                                                          | Tab 6 |
| Table 4: | Enrollment status of 2002 AA award recipients in Iowa Regent      |       |
|          | Universities in 2003, 2004, and 2005                              | Tab 6 |
| Table 5: | Enrollment status by U.S. state of 2002 AA award recipients in    |       |
|          | 2003, 2004, and 2005                                              | Tab 6 |
|          |                                                                   |       |
| Unempl   | oyment Insurance and MIS Data Matches                             |       |
| Table 6: | Number of individuals employed by quarter for 2002 awardees       | Tab 6 |
| Table 7: | Retention in employment by quarter for 2002 awardees who are      |       |
|          | employed in 3 <sup>rd</sup> quarter of 2002                       | Tab 6 |
| Table 8: | Preliminary Analysis of UI Data Using Longitudinal Approach       |       |
|          | (individuals who worked four quarters of three years)             | Tab 6 |
| Table 9: |                                                                   |       |
|          | (individuals who worked four quarters of any of the three years)  | Tab ( |

#### LIST OF FIGURES

| Figure 1: | Enrollment status of 2002 AA awardees in 2003, 2003-2004, and      |       |  |  |  |
|-----------|--------------------------------------------------------------------|-------|--|--|--|
|           | 2003-2005                                                          | Tab 6 |  |  |  |
| Figure 2: | Percent of AA awardees enrolled in four-year institutions in 2003, |       |  |  |  |
|           | 2004, and 2005                                                     | Tab 6 |  |  |  |
| Figure 3: | States in which 2002 AA awardees are enrolled in higher education  |       |  |  |  |
|           | in 2003, 2004, and 2005                                            | Tab 6 |  |  |  |