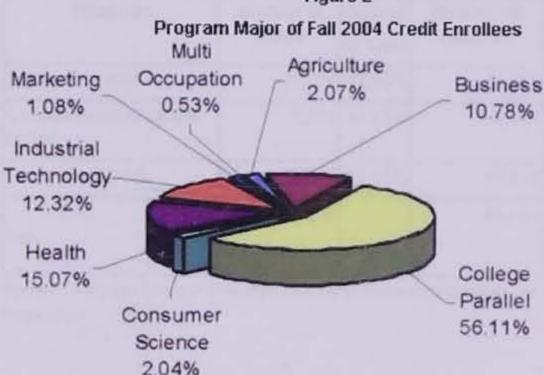

#### LIST OF FIGURES

| Figure 1: | Enrollment status of 2002 AA awardees in 2003, 2003-2004, and      |       |  |  |  |
|-----------|--------------------------------------------------------------------|-------|--|--|--|
|           | 2003-2005                                                          | Tab 6 |  |  |  |
| Figure 2: | Percent of AA awardees enrolled in four-year institutions in 2003, |       |  |  |  |
|           | 2004, and 2005                                                     | Tab 6 |  |  |  |
| Figure 3: | States in which 2002 AA awardees are enrolled in higher education  |       |  |  |  |
|           | in 2003, 2004, and 2005                                            | Tab 6 |  |  |  |