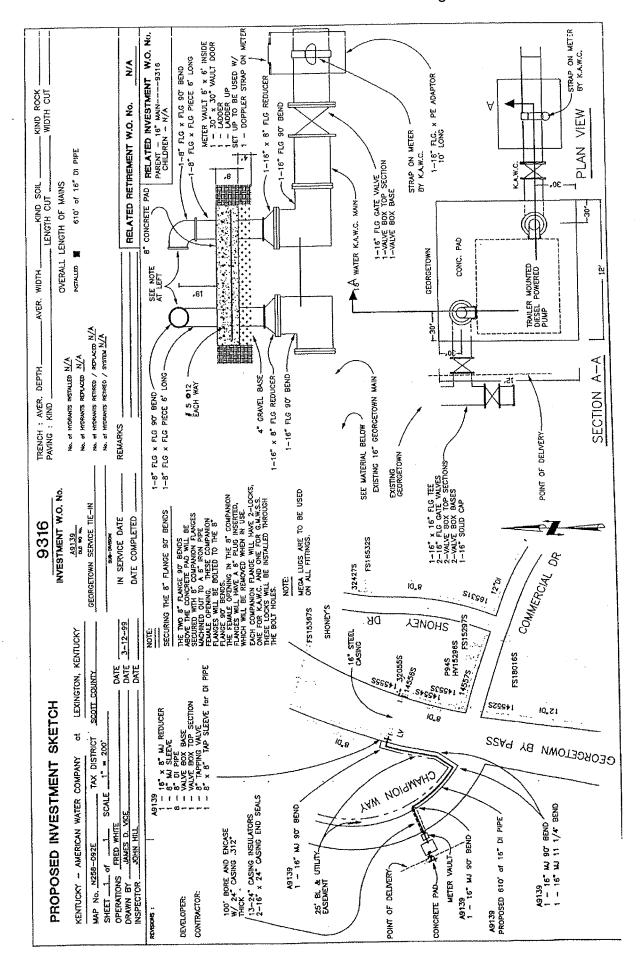

4. <u>Point of Delivery</u>. The Point of Delivery shall be the point of connection of GMWSS's and the Company's facilities near the intersection of the Georgetown Bypass and Commercial Drive in the City of Georgetown, Kentucky and as shown on the attached Work Order Sketch which is incorporated herein.