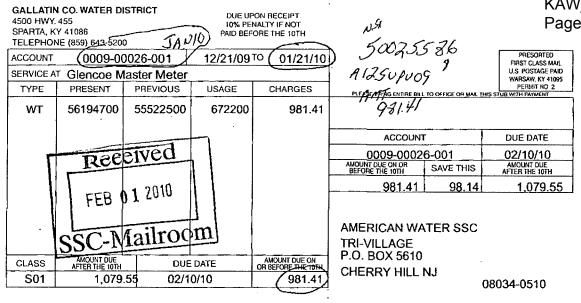

VILLAGE                         |               |                        |
| L                      |                              | ERVICE DISC     | DNNECTION |                                             |   | P.O. BOX 5610                       |               |                        |
| CLASS                  | AMOUNT DUE<br>AFTER THE 10TH | DUE             | DATE      | AMOUNT DUE ON<br>OR BEFORE THE 10TH         |   | CHERRY HILL I                       | N I           |                        |
| S01                    | 1,056                        | .11 01/1        | 0/10      | (960.10                                     | Þ | UNERNI FILLI                        | NU            | 08034-0510             |

**•** 

.

.

## KAW\_R\_AGDR1#415\_042610 Page 137 of 156

0000---0010



## KAW\_R\_AGDR1#415\_042610 Page 138 of 156

Markala Honolla ka Maraki ka Milana Milana ka

| 4500 HWY.<br>SPARTA, K | VE (859) 643-520             |                | 10% PE | ON RECEIPT<br>VALTY IF NOT<br>ORE THE 10TH | NN XEU<br>50025586<br>A1250909                                               | ,.<br>)<br>)               | PRESORTED<br>FIRST CLASS MAIL<br>U S POSTAGE PAID<br>WARSAW, KY 41005 | V_R_AGDR1#415_042610<br>e 139 of 156 |
|------------------------|------------------------------|----------------|--------|--------------------------------------------|------------------------------------------------------------------------------|----------------------------|-----------------------------------------------------------------------|--------------------------------------|
| TYPE