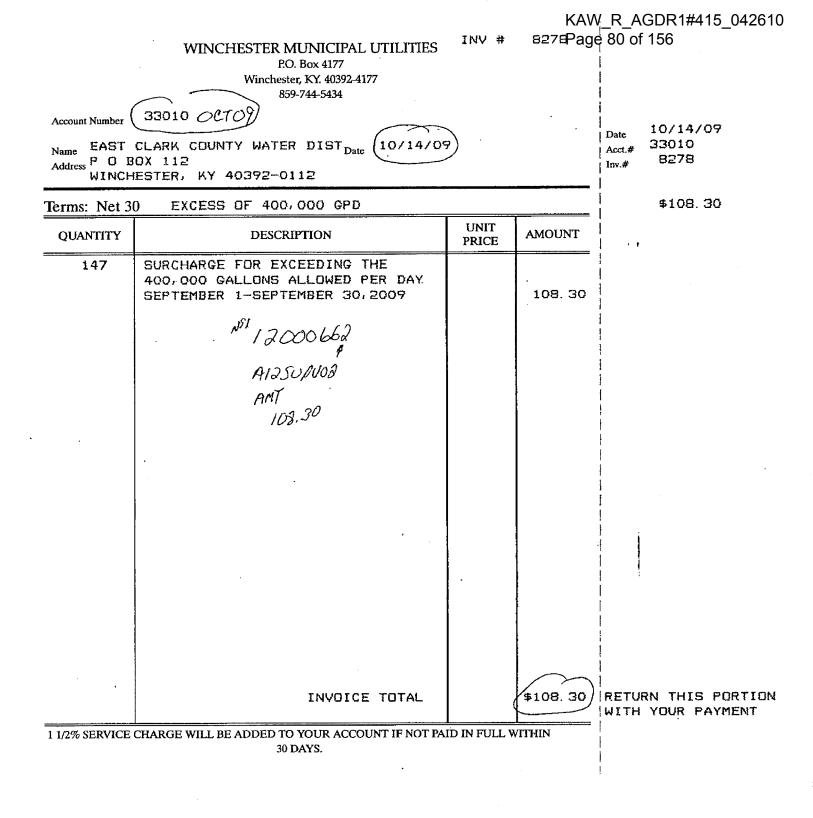

WHEREAS, the parties are desirous of amending paragraphs 5 and 12,

NOW THEREFORE, the parties agree to amend the Agreement as follows:

 Paragraph 5 of the Agreement is amended to provide as follows:

5. Quantity of Water to be Supplied. WMU hereby agrees to sell and deliver to KAWC up to 60,000 gallons per day as a peak day capacity allocation. In addition, due to the extension of service to East Clark County Water District for seven residential customers in the Ford area, KAWC's peak daily capacity allocation is increased to 62,100 gallons per day.

2. Paragraph 12 of the Agreement is amended to provide as follows:

12. Restriction Against Resale of Water by KAWC. KAWC shall not resell any water provided it under this Agreement outside the limits of the territory as described on Exhibits A and B attached; notwithstanding this restriction, KAWC may resell water to East Clark County Water District from the connection near the old power station at Ford, Kentucky, for provision of water to seven residential customers. Terms and conditions of such sale shall be at a rate negotiated by KAWC and East Clark County Water District. Payment of tap or other administrative fees, charges or tariffs shall be as approved by the Public Service Commission.