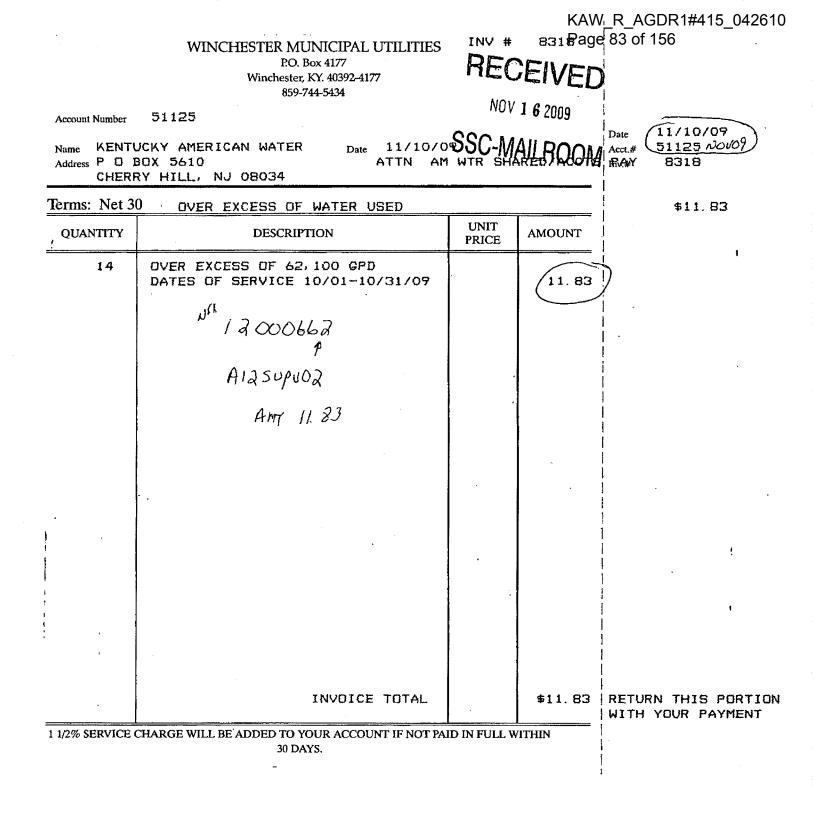

WHEREAS, the parties are desirous of amending paragraphs 5 and 12,

NOW THEREFORE, the parties agree to amend the Agreement as follows:

 Paragraph 5 of the Agreement is amended to provide as follows:

5. Quantity of Water to be Supplied. WMU hereby agrees to sell and deliver to KAWC up to 60,000 gallons per day as a peak day capacity allocation. In addition, due to the extension of service to East Clark County Water District for seven residential customers in the Ford area, KAWC's peak daily capacity allocation is increased to 62,100 gallons per day.