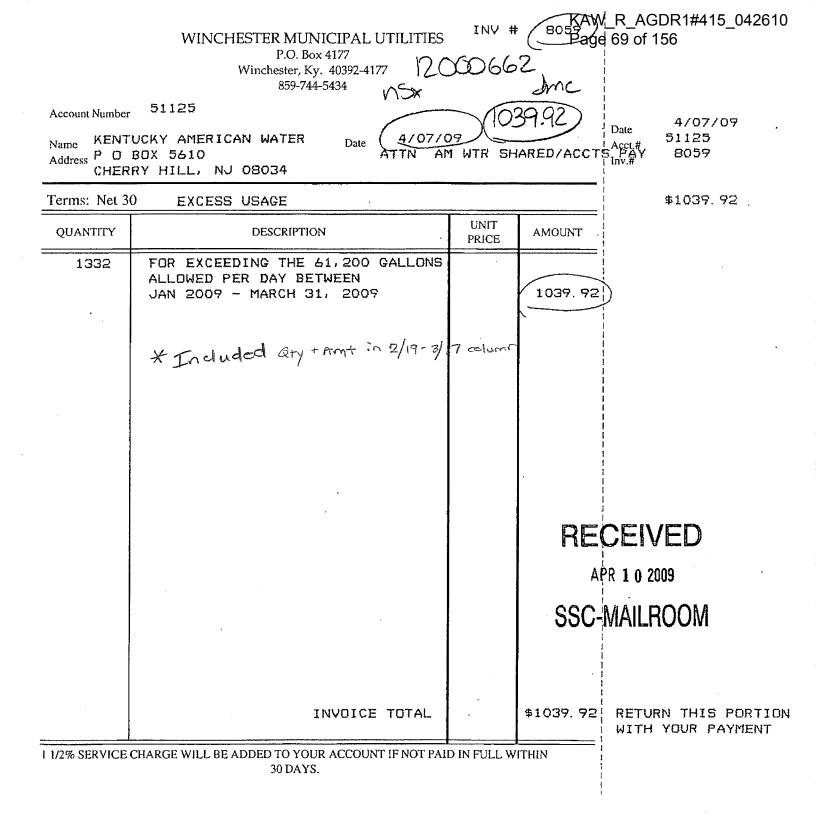

| DATER 26, 2009                                            | TOTAL AMOUNT I                                                          | DUE               | 5:150:66                     |        |
|                                                                                                                                                                                                                                         |                                                           | ·                                                                       |                   | 5450.66                      | )      |



|                                                              |                      |                                       | KAW_R_AGDR1#415_042 |
|--------------------------------------------------------------|----------------------|---------------------------------------|---------------------|
| THE A                                                        |                      | Service Address:                      | Page 70 of 156      |
| Winchester                                                   | , ,                  | FUKU                                  | RD BUA              |
| Municipal<br>Utilities                                       |                      |                                       | 2560-01 APR09       |
| ,<br>150 North Main Street