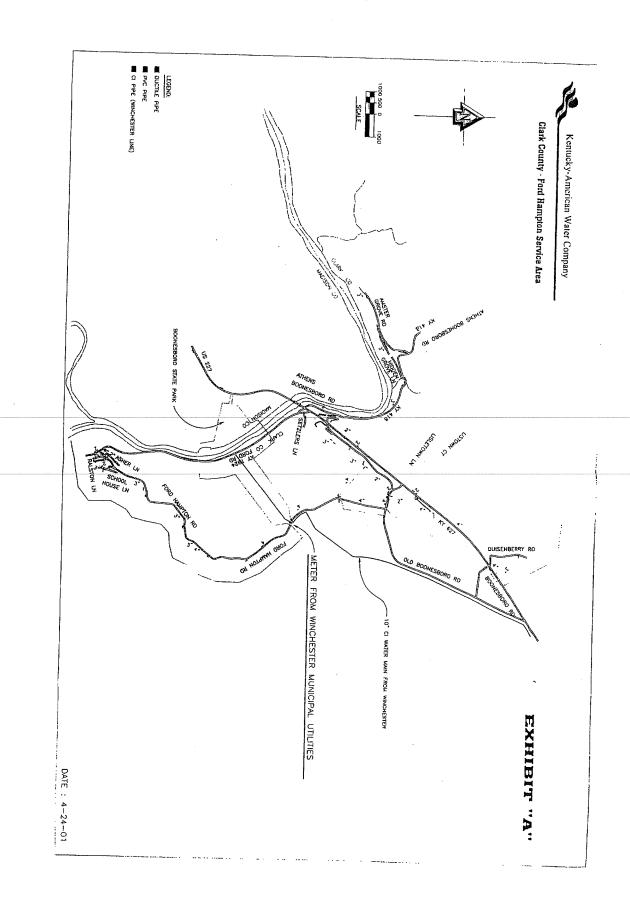

3. KAWC Territory. KAWC has and shall retain the right to provide water service to all of those areas of southeastern Clark County as marked on the map attached hereto as Exhibit "A" and identified as "KAWC Service Territory", and the description attached hereto as Exhibit "B". Should there be any discrepancy between the map and the engineer's description, the engineer's description (Exhibit "B") shall control. With respect to this defined Service Territory, KAWC agrees that it will not extend or expand its service beyond this defined Service Territory using water purchased from WMU under this Agreement.

#### EXHIBIT B

The Kentucky American Water Company Service Territory, defined by drawing in Exhibit A, is defined in words as:

Beginning at a point on Amster Grove Road, 0.63 miles west of the intersection of KY 418, including properties fronting on Amster Grove Road and Hidden Grove Lane; and

Along KY 418 in a southwesterly direction from a point 0.24 miles northwest of the intersection of Amster Grove Road and KY 418 including properties fronting KY 418 to the intersection of KY 627; and

Along KY 627 in a northeasterly direction from the intersection of KY 1924 to the intersection of Quisenberry Lane, a distance of 2.01 miles, including properties fronting this reach of KY 627, and including properties fronting Coffee Springs Lane, Lisletown Lane, Lisletown Court, and Lisletown Trail, and including properties fronting Quisenberry Lane northwest of KY 627; And including properties fronting the northwest side of KY 627 a distance of 0.16 miles northeast from the intersection of Quisenberry Lane and KY 627. Excluded from this territory are 464 (Ballard) and 607 (Quisenberry) Quisenberry Lane and properties fronting Quisenberry Lane southeast of KY 627, including the Brenda Faye Harris and James Hunter Davis properties; and

Along Old Boonesboro Road, from the intersection of KY 627, this intersection being 0.19 miles north of the Kentucky River Bridge, to the intersection of the Ford Hampton Road, including all properties fronting this reach of Old Boonesboro Road; Included in this reach will be properties up to and including 7569 and 7522 Old Boonesboro Road and properties fronting the reach of Old Boonesboro Road from the intersection of KY 627 to the intersection of the Ford Hampton Road, said intersection being 0.99 miles from the Kentucky River Bridge; Excluded from this territory are 7466 and 7453 Old Boonesboro Road and all properties east and northeast of 7466 and 7453 Old Boonesboro Road.

Along the Ford Hampton Road, from the intersection of the Old Boonesboro Road to KY 1924, all properties fronting the Ford Hampton Road excluding the 520 Ford Hampton Rd (Horsemen), 1163 Ford Hampton Rd (Nickels), 7805 Old Boonesboro Rd (Shearer), 1297 Ford Hampton Rd (Fields), and 405 Nick Lane (Moore) properties; and

All properties fronting Asher Lane, School House Lane, and Ralston Lane; and

All properties fronting KY 1924 from the intersection of the Ford Hampton Road to the intersection of KY 627 excluding those properties fronting KY 1924 between and including 1501 Ford Road (KY1924, Davis Boat Dock and

Restaurant) to 700 Ford Road (KY 1924, Bananas Restaurant), a distance of 0.72 miles.

All existing customers of either Kentucky American Water Company or Winchester Municipal Utilities or customers created as the result of any subdivision of the properties as defined in this agreement will remain customers of that utility unless transfer is by mutual agreement of both Kentucky American Water Company and Winchester Municipal Utilities.