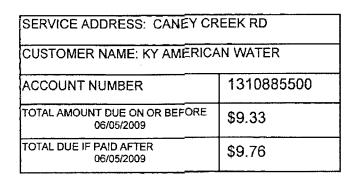

-------|----------------------|
| TYPE OF<br>SERVICE                     |  | PREVIOUS         | CURRENT    | PREVIOUS       | CURRENT       | (GALLONS) |                      |
| WATER<br>SCHOOL TAX<br>SALES TAX WATER |  | 04/06/2009       | 05/07/2009 | 89700000<br>0  | 89700000<br>0 | 0         | 8.54<br>0.26<br>0.53 |

#### MESSAGES

DID YOU KNOW? Two-thirds of the water used in an average home is used in the bathroom, much of it consumed by the toilet, which requires four to six gallons per flush. A 10-minute shower uses about 55 gallons of water. If every household in America had a faucet that dripped once each second, 928 million gallons of water a day would leak away. 12345678901234567890123456789012345678901234567890

PLEASE DETACH BOTTOM PORTION AND RETURN WITH YOUR PAYMENT

45



2



MAKE CHECKS PAYABLE TO:

GMWSS PO BOX 640 GEORGETOWN KY 40324-0640

հետհետոնեսեսենունեսենունեն

1310885500

060509

00000933

|                                                                              |                                                     | KAW_R_<br>Page 11                           | _AGDR1#415_042610<br>5 of 156          |
|------------------------------------------------------------------------------|-----------------------------------------------------|---------------------------------------------|----------------------------------------|
| Georgetov<br>PO Box 64                                                       | vn Municipal Water and Sewer Service                | SERVICE ADDRESS: CANEY CI                   | REEK RD                                |
|