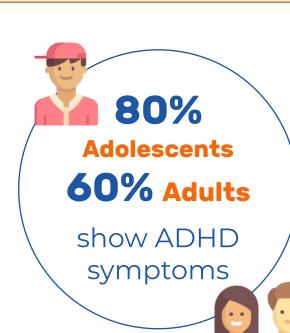

# 66

7.2 % 129 Million

estimated number of people with ADHD worldwide

#### **ADHD combined presentation**

 The individual meets the criteria for both inattention and hyperactive-impulsive ADHD presentations.

40-50% of children with ADHD

have learning disabilities

engage in disorderly conduct and exhibit signs of anti-social behavior