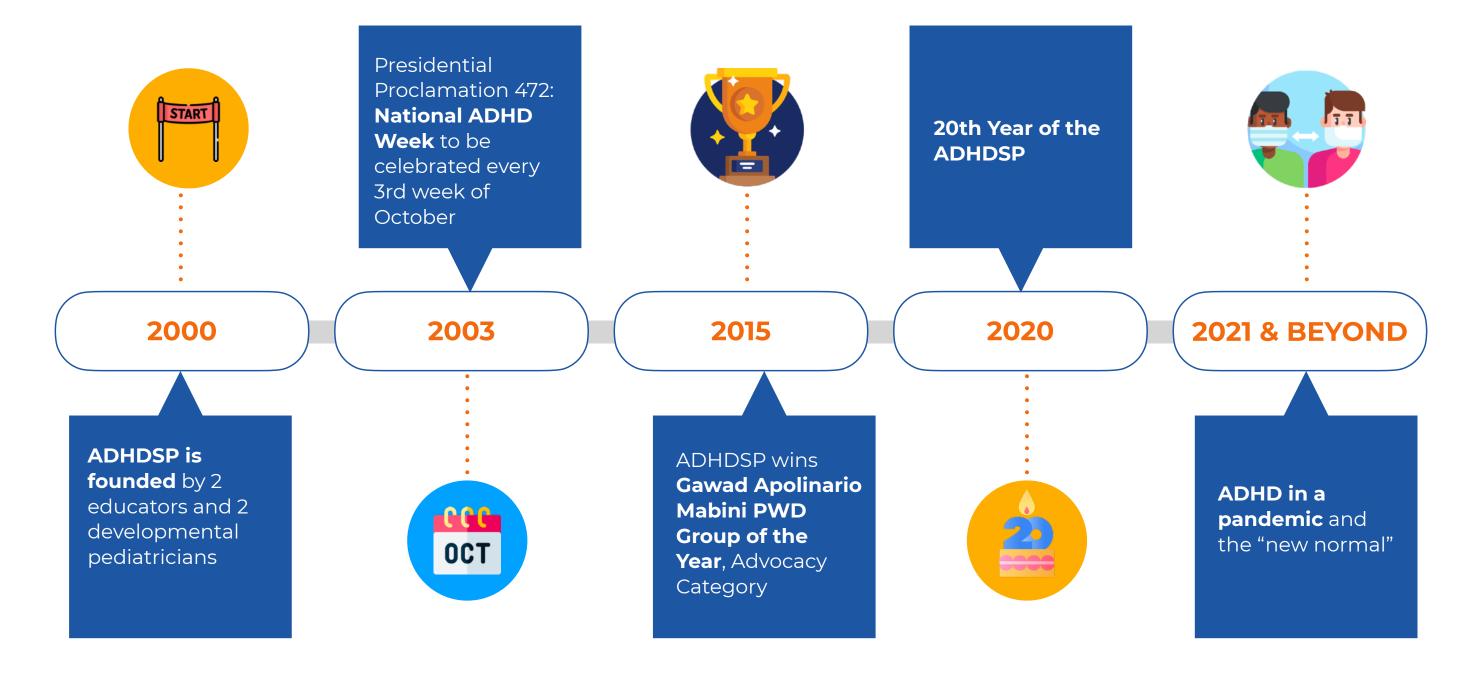

# **OUR HISTORY**

**DURING THE COVID-19 PANDEMIC,** the demand for treatment, intervention and training for ADHD has skyrocketed due to increase in the need for mental health and related services

THE ADHD SOCIETY OF THE PHILIPPINES is still the largest, longest running ADHD advocacy group in the country.