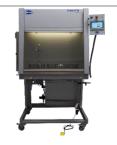

### Complete FS Filling range

FS211 Clean-Fill ESL

ESL Extended Shelf Life Filler Cost effective solution to fill and seal sterilized product into multiple containers in a hygienic controlled environment.

Suitable for CIP & SIP

FS211
Clean-Fill ESL Extended

ESL Filler Extended Edition

The extended edition makes more space for containers. A second filling point enables faster throughput to pack processed samples.