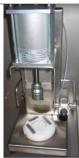

FS218
Aseptic Bag Filler

Dynamic Bag Filler Modular built system Buffering, Filling and sealing

Buffer tank capacity 20L, more on request