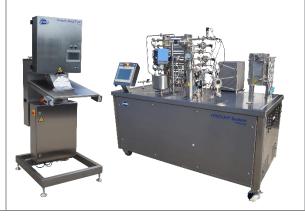

### Complete FS Filling range

FS211 Clean-Fill ESL

ESL Extended Shelf Life Filler Cost effective solution to fill and seal sterilized product into multiple containers in a hygienic controlled environment.

Suitable for CIP & SIP

FS211
Clean-Fill ESL Extended

ESL Filler Extended Edition

The extended edition makes more space for containers. A second filling point enables faster throughput to pack processed samples.

Suitable for CIP & SIP

FS212 Asepto-Fill®

Isolator Technology

Glove box, built in HEPA filter with presterilized isolated environment. The system uses decontaminated (gamma-radiated) containers and caps for secure filling/capping.