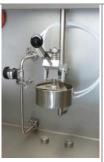

Suitable for CIP & SIP

FS212 Asepto-Fill®

Isolator Technology

Glove box, built in HEPA filter with presterilized isolated environment. The system uses decontaminated (gamma-radiated) containers and caps for secure filling/capping.