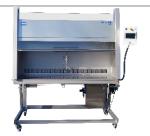

Suitable for CIP & SIP

FS205

Flexi-Fill Counter-Pressure Filler

Industrial Filling sequence for sodas Carbonated drinks can easily be packed in multiple types of containers.

Suitable for liquids with/without particles and fibers.