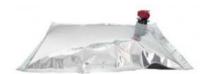

FS218
Aseptic Bag Filler

Dynamic Bag Filler Modular built system Buffering, Filling and sealing

Buffer tank capacity 20L, more on request

### Compatibility

FS205 available filling & closing

Pack your product in

Aseptic Bags From 5L to 200

Higher capacities on request

Complete HTST/UHT process with products packed in Aseptic Filler

Tel +31 302 410 070 Fax +31 302 411 936 sales@omve.com www.omve.com