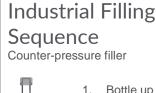

Suitable for CIP & SIP

FS205

Flexi-Fill Counter-Pressure Filler

Industrial Filling sequence for sodas Carbonated drinks can easily be packed in multiple types of containers.

Suitable for liquids with/without particles and fibers.

## Sealers/Closures

- Bottle up
- Flush bottle with CO2
- Pressurize bottle
- Filling
- Depressurize bottle
- Closing bottle
- Bottle down

All steps are fully customizable in HMI Touch screen

Heat sealer