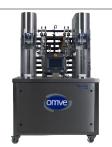

FS218
Aseptic Bag Filler

Dynamic Bag Filler Modular built system Buffering, Filling and sealing

Buffer tank capacity 20L, more on request