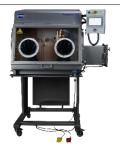

Suitable for CIP & SIP

FS212 Asepto-Fill®

Isolator Technology

Glove box, built in HEPA filter with presterilized isolated environment. The system uses decontaminated (gamma-radiated) containers and caps for secure filling/capping.