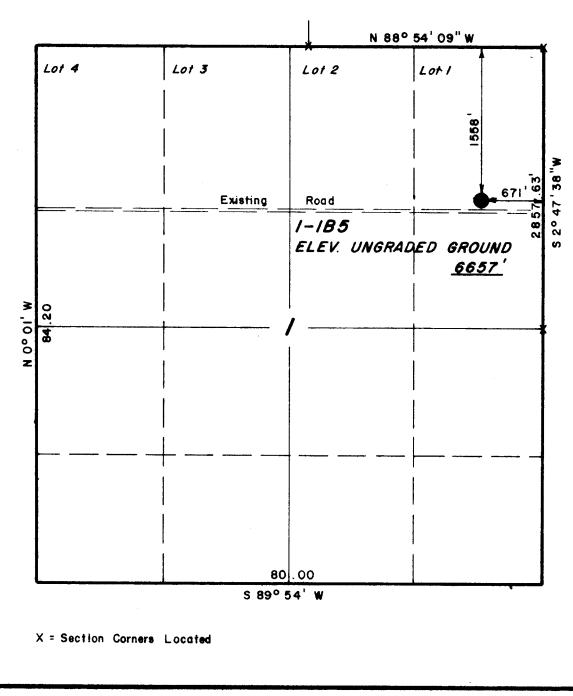

Driller's Log..... Slectric Logs (No.) ..... E..... I..... Dual I Lat..... GR-N..... Micro..... LHC Sonic GR..... Lat..... Mi-L..... Sonic..... <u>CBLog.....</u> CCLog..... Others.....

| RM OGC-la                                     |                                                 |                    |                | SUBMIT IN T         | RIPLICATE        | •                                            |                 |
|-----------------------------------------------|-------------------------------------------------|--------------------|----------------|---------------------|------------------|----------------------------------------------|-----------------|
|                                               | THE                                             | STATE OF UT        | АН             | (Other instru       |                  |                                              |                 |
|                                               | DEPARTMENT C                                    |                    |                | reverse a           | side)            |                                              |                 |
|                                               | DIVISION OF OI                                  |                    |                |                     |                  | 5. LEASE DESIGNATION                         | AND SERIAL NO.  |
|                                               | DIVISION OF OI                                  | L & GAD COM        | JERVATION      |                     |                  | Patented                                     |                 |
| APPLICATIO                                    | N FOR PERMIT I                                  | O DRILL, D         | EEPEN, O       | R PLUG I            | BACK             | 8. IF INDIAN, ALLOTTE                        | E OR TRIBE NAME |
| 1a. TYPE OF WORK                              |                                                 |                    | 7              |                     | <b>a</b> ta [""] | 7. UNIT AGREEMENT N                          |                 |
|                                               | RILL 🛛                                          | DEEPEN             | ]              | PLUG BA             |                  | T. CHIL AGEBERGHT I                          | ARE             |
| b. TYPE OF WELL<br>OIL (TT)                   | GAS                                             |                    | SINGLE         | MULTII              |                  | S. FARM OR LEASE NA                          |                 |
| WELL A                                        | WELL OTHER                                      |                    | ZONE           | ZONE                |                  |                                              |                 |
| 2. NAME OF OPERATORS                          | hell Oil Company                                | (Rocky Mou         | ntain Div      | • Product           | ion)             | Tew                                          |                 |
| LVO, Altex,                                   | Barber Oil, Tenn                                | eco, W. Dun        | can, & S.      | Bennion             |                  | 9. WELL NO.                                  |                 |
| 3. ADDRESS OF OPERATOR                        | 1                                               |                    |                |                     |                  | 1-1B5                                        |                 |
| 1                                             | 700 Broadway, De<br>Report location clearly and | nver, Colora       | ado 80202      |                     |                  | 10. FIELD AND POOL, C                        | DE WILDCAT      |
| 4. LOCATION OF WELL ()<br>At surface          | Report location clearly and                     | in accordance with | any State requ | irements.*)         |                  | Altamont                                     | c)              |
|                                               | 1558' FNL and 67                                | l' FEL Sec 1       | 1              | N. C.               |                  | 11. SEC., T., R., M., OR<br>AND SURVEY OR AN | BLK.            |
| At proposed prod. zo                          |                                                 |                    | * (4           | , 20 NE             |                  | NE/4 NE/4 Se                                 | ction 1-        |
|                                               |                                                 |                    | <br>           |                     |                  | T 2S-R 5W                                    |                 |
| 14. DISTANCE IN MILES                         | AND DIRECTION FROM NEAF                         | EST TOWN OR POST   | OFFICE*        |                     |                  | 12. COUNTY OR PARISH                         | 13. STATE       |
| 6 miles we                                    | st of Altamont                                  |                    |                |                     |                  | Duchesne                                     | Utah            |
| 15. DISTANCE FROM PRO                         | POSED* 2201 from                                | nearest            | 16. NO. OF ACE | ES IN LEASE         |                  | F ACRES ASSIGNED                             |                 |
| LOCATION TO NEARE<br>PROPERTY OR LEASE LI     | INE, FT.                                        | ling               | a              | ٦                   | TOTE             | HIS WELL 640                                 |                 |
| (Also to nearest drl<br>18. DISTANCE FROM PRO | prosed Location <sup>*</sup> Mo                 | other welle        | 19. PROPOSED D | EPTH                | 20. ROTAL        | T OR CABLE TOOLS                             |                 |
| TO NEAREST WELL,<br>OR APPLIED FOR, ON T      | DRILLING. COMPLETED.                            | n lease            | 15,20          | 01                  |                  | Rotary                                       |                 |
| 21. ELEVATIONS (Show W                        | hether DF, RT, GR, etc.)                        | <b>I</b>           |                |                     |                  | 22. APPROX. DATE WC                          | RE WILL START*  |
|                                               |                                                 | 6657 GL            | (Ungraded      | )                   |                  | lst week                                     | October         |
| 23.                                           | Р                                               | ROPOSED CASING     | AND CEMEN      | TING PROGR          | AM               |                                              | <u> </u>        |
| SIZE OF HOLE                                  | SIZE OF CASING                                  | WEIGHT PER FOO     | T SET          | TING DEPTH          |                  | QUANTITY OF CEME                             | NT              |
| 171"                                          | 13 3/8"                                         | 68#                |                | 300 1±              |                  | 250 sx                                       |                 |
| 121 "                                         | 9 5/8"                                          | 40#                | 7              | ,000 <sup>+</sup>   |                  | 600 sx                                       |                 |
| 8 3/4"                                        | 7"                                              | 26#                | 12             | ,000 i <sup>±</sup> |                  | 250 sx                                       |                 |
| 6 1/8"                                        | 5" liner                                        | <br>18#            | 1 15           | <sup>±</sup> 200,   | I                | 275 sx                                       |                 |

As per attached certified survey plat and Summary of Mud System 134.31 27.4 Monitoring Equipment, BOP Equipment, and Mud.

Verbal approval to drill obtained drom Scheree DeRose by Bruce Williams 9-7-73. IN ABOVE SPACE DESCRIBE PROPOSED PROGRAM : If proposal is to deepen or plug back, give data on present productive zone and proposed new productive zone. If proposal is to drill or deepen directionally, give pertinent data on subsurface locations and measured and true vertical depths. Give blowout preventer program, if any.  $\overline{\mathbf{24}}$ 

# SHELL OIL COMPANY

Well location located as shown in the NE 1/4 NE 1/4 Section 1, T2S, R5W, U.S.B.&M. Duchesne County, Utah.

# T2S, R5W, U.S.B.&M.