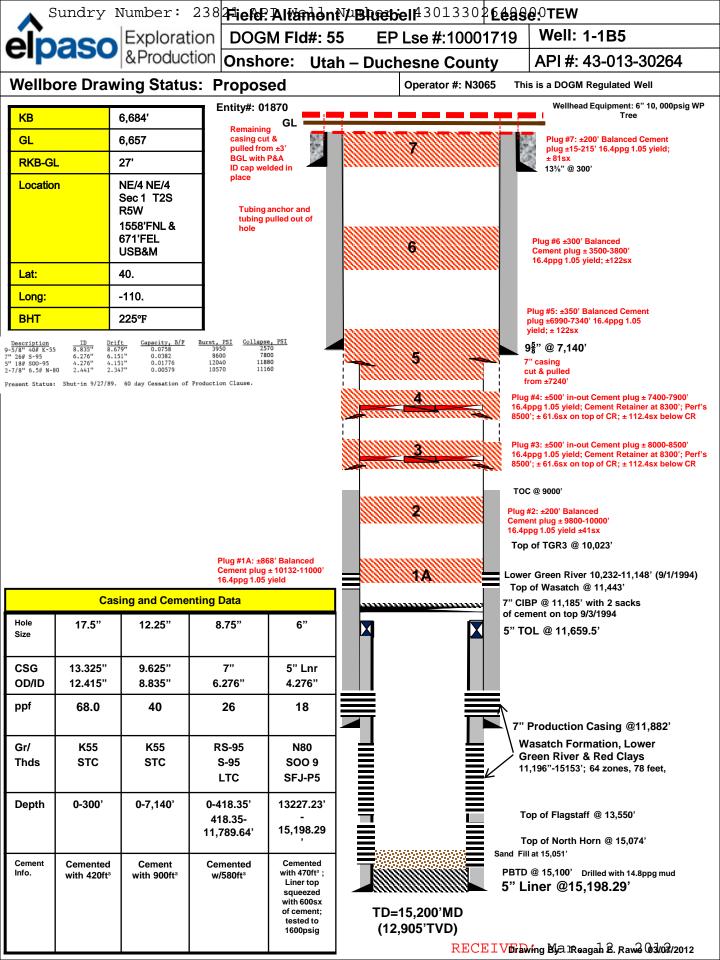

Driller's Log..... Slectric Logs (No.) ..... E..... I..... Dual I Lat..... GR-N..... Micro..... LHC Sonic GR..... Lat..... Mi-L..... Sonic..... <u>CBLog.....</u> CCLog..... Others.....

| RM OGC-la                                     |                                                 |                    |                | SUBMIT IN T         | RIPLICATE        | •                                            |                 |
|-----------------------------------------------|-------------------------------------------------|--------------------|----------------|---------------------|------------------|----------------------------------------------|-----------------|
|                                               | THE                                             | STATE OF UT        | АН             | (Other instru       |                  |                                              |                 |
|                                               | DEPARTMENT C                                    |                    |                | reverse a           | side)            |                                              |                 |
|                                               | DIVISION OF OI                                  |                    |                |                     |                  | 5. LEASE DESIGNATION                         | AND SERIAL NO.  |
|                                               | DIVISION OF OI                                  | L & GAD COM        | JERVATION      |                     |                  | Patented                                     |                 |
| APPLICATIO                                    | N FOR PERMIT I                                  | O DRILL, D         | EEPEN, O       | R PLUG I            | BACK             | 8. IF INDIAN, ALLOTTE                        | E OR TRIBE NAME |
| 1a. TYPE OF WORK                              |                                                 |                    | 7              |                     | <b>a</b> ta [""] | 7. UNIT AGREEMENT N                          |                 |
|                                               | RILL 🛛                                          | DEEPEN             | ]              | PLUG BA             |                  | T. CHIL AGEBERGHT I                          | ARE             |
| b. TYPE OF WELL<br>OIL (TT)                   | GAS                                             |                    | SINGLE         | MULTII              |                  | S. FARM OR LEASE NA                          |                 |
| WELL A                                        | WELL OTHER                                      |                    | ZONE           | ZONE                |                  |                                              |                 |
| 2. NAME OF OPERATORS                          | hell Oil Company                                | (Rocky Mou         | ntain Div      | • Product           | ion)             | Tew                                          |                 |
| LVO, Altex,                                   | Barber Oil, Tenn                                | eco, W. Dun        | can, & S.      | Bennion             |                  | 9. WELL NO.                                  |                 |
| 3. ADDRESS OF OPERATOR                        | 1                                               |                    |                |                     |                  | 1-1B5                                        |                 |
| 1                                             | 700 Broadway, De<br>Report location clearly and | nver, Colora       | ado 80202      |                     |                  | 10. FIELD AND POOL, C                        | DE WILDCAT      |
| 4. LOCATION OF WELL ()<br>At surface          | Report location clearly and                     | in accordance with | any State requ | irements.*)         |                  | Altamont                                     | c)              |
|                                               | 1558' FNL and 67                                | l' FEL Sec 1       | 1              | N. C.               |                  | 11. SEC., T., R., M., OR<br>AND SURVEY OR AN | BLK.            |
| At proposed prod. zo                          |                                                 |                    | * (4           | , 20 NE             |                  | NE/4 NE/4 Se                                 | ction 1-        |
|                                               |                                                 |                    | <br>           |                     |                  | T 2S-R 5W                                    |                 |
| 14. DISTANCE IN MILES                         | AND DIRECTION FROM NEAF                         | EST TOWN OR POST   | OFFICE*        |                     |                  | 12. COUNTY OR PARISH                         | 13. STATE       |
| 6 miles we                                    | st of Altamont                                  |                    |                |                     |                  | Duchesne                                     | Utah            |
| 15. DISTANCE FROM PRO                         | POSED* 2201 from                                | nearest            | 16. NO. OF ACE | ES IN LEASE         |                  | F ACRES ASSIGNED                             |                 |
| LOCATION TO NEARE<br>PROPERTY OR LEASE LI     | INE, FT.                                        | ling               | a              | ٦                   | TOTE             | HIS WELL 640                                 |                 |
| (Also to nearest drl<br>18. DISTANCE FROM PRO | prosed Location <sup>*</sup> Mo                 | other welle        | 19. PROPOSED D | EPTH                | 20. ROTAL        | T OR CABLE TOOLS                             |                 |
| TO NEAREST WELL,<br>OR APPLIED FOR, ON T      | DRILLING. COMPLETED.                            | n lease            | 15,20          | 01                  |                  | Rotary                                       |                 |
| 21. ELEVATIONS (Show W                        | hether DF, RT, GR, etc.)                        | <b>I</b>           |                |                     |                  | 22. APPROX. DATE WC                          | RE WILL START*  |
|                                               |                                                 | 6657 GL            | (Ungraded      | )                   |                  | lst week                                     | October         |
| 23.                                           | Р                                               | ROPOSED CASING     | AND CEMEN      | TING PROGR          | AM               |                                              | <u> </u>        |
| SIZE OF HOLE                                  | SIZE OF CASING                                  | WEIGHT PER FOO     | T SET          | TING DEPTH          |                  | QUANTITY OF CEME                             | NT              |
| 171"                                          | 13 3/8"                                         | 68#                |                | 300 1±              |                  | 250 sx                                       |                 |
| 121 "                                         | 9 5/8"                                          | 40#                | 7              | ,000 <sup>+</sup>   |                  | 600 sx                                       |                 |
| 8 3/4"                                        | 7"                                              | 26#                | 12             | ,000 i <sup>±</sup> |                  | 250 sx                                       |                 |
| 6 1/8"                                        | 5" liner                                        | <br>18#            | 1 15           | <sup>±</sup> 200,   | I                | 275 sx                                       |                 |

#### OLD WELL WORKED OVER PERFORATION AND STIMULATION PROGNOSIS TEW 1-10B5 SECTION 10-T2S-R5W DUCHESNE COUNTY, UTAH

PERTINENT DATA:

Elev: 6,933' GL KB-GL: 27 PBTD: 14,316' AFE: 584370 Shell's Share: 99.46%

#### CURRENT STATUS:

Producing at marginal rates. Since completion well has been declining at more than 95 percent per year. It is producing through the following perforations:

| 12,334 | 12 <b>,</b> 545 | 12,940 | 13,398 | 13,696 | 13,941 |
|--------|-----------------|--------|--------|--------|--------|
| 12,360 | 12,685          | 13,282 | 13,440 | 13,863 | 13,966 |
| 12,495 | 12,704          | 13,300 | 13,444 | 13,894 | 14,009 |
| 12,502 | 12,734          | 13,355 | 13,478 | 13,908 | 14,127 |
| 12,512 | 12,743          | 13,360 | 13,548 | 13,923 | 14,285 |