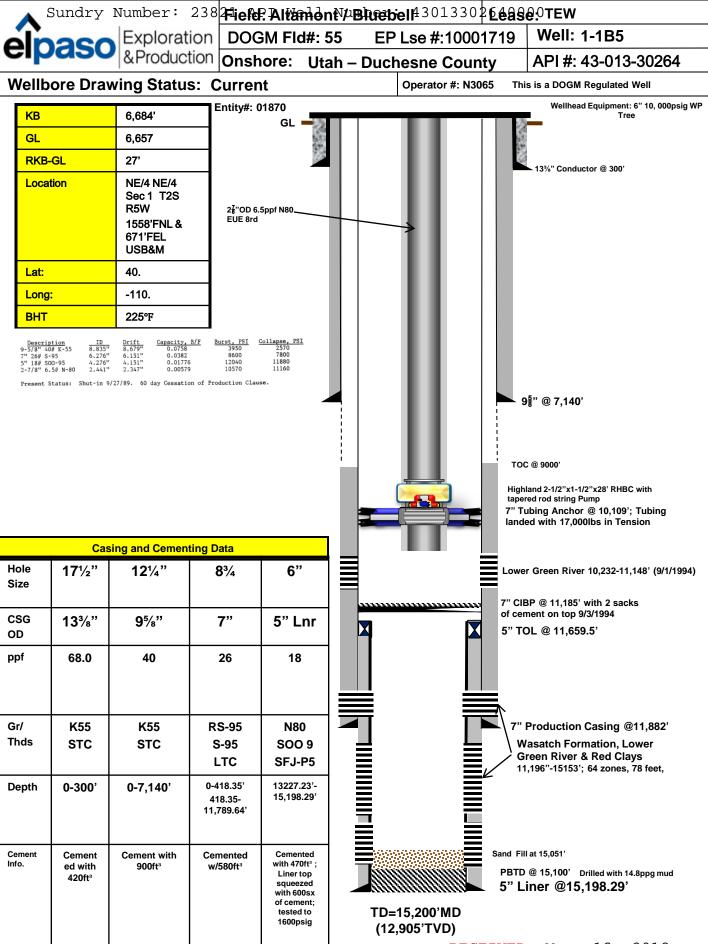

Driller's Log..... Slectric Logs (No.) ..... E..... I..... Dual I Lat..... GR-N..... Micro..... LHC Sonic GR..... Lat..... Mi-L..... Sonic..... <u>CBLog.....</u> CCLog..... Others.....

| RM OGC-la                                     |                                                 |                    |                | SUBMIT IN T         | RIPLICATE        | •                                            |                 |
|-----------------------------------------------|-------------------------------------------------|--------------------|----------------|---------------------|------------------|----------------------------------------------|-----------------|
|                                               | THE                                             | STATE OF UT        | АН             | (Other instru       |                  |                                              |                 |
|                                               | DEPARTMENT C                                    |                    |                | reverse a           | side)            |                                              |                 |
|                                               | DIVISION OF OI                                  |                    |                |                     |                  | 5. LEASE DESIGNATION                         | AND SERIAL NO.  |
|                                               | DIVISION OF OI                                  | L & GAD COM        | JERVATION      |                     |                  | Patented                                     |                 |
| APPLICATIO                                    | N FOR PERMIT I                                  | O DRILL, D         | EEPEN, O       | R PLUG I            | BACK             | 8. IF INDIAN, ALLOTTE                        | E OR TRIBE NAME |
| 1a. TYPE OF WORK                              |                                                 |                    | 7              |                     | <b>a</b> ta [""] | 7. UNIT AGREEMENT N                          |                 |
|                                               | RILL 🛛                                          | DEEPEN             | ]              | PLUG BA             |                  | T. CHIL AGEBERGHT I                          | ARE             |
| b. TYPE OF WELL<br>OIL (TT)                   | GAS                                             |                    | SINGLE         | MULTII              |                  | S. FARM OR LEASE NA                          |                 |
| WELL A                                        | WELL OTHER                                      |                    | ZONE           | ZONE                |                  |                                              |                 |
| 2. NAME OF OPERATORS                          | hell Oil Company                                | (Rocky Mou         | ntain Div      | • Product           | ion)             | Tew                                          |                 |
| LVO, Altex,                                   | Barber Oil, Tenn                                | eco, W. Dun        | can, & S.      | Bennion             |                  | 9. WELL NO.                                  |                 |
| 3. ADDRESS OF OPERATOR                        | 1                                               |                    |                |                     |                  | 1-1B5                                        |                 |
| 1                                             | 700 Broadway, De<br>Report location clearly and | nver, Colora       | ado 80202      |                     |                  | 10. FIELD AND POOL, C                        | DE WILDCAT      |
| 4. LOCATION OF WELL ()<br>At surface          | Report location clearly and                     | in accordance with | any State requ | irements.*)         |                  | Altamont                                     | c)              |
|                                               | 1558' FNL and 67                                | l' FEL Sec 1       | 1              | N. C.               |                  | 11. SEC., T., R., M., OR<br>AND SURVEY OR AN | BLK.            |
| At proposed prod. zo                          |                                                 |                    | * (4           | , 20 NE             |                  | NE/4 NE/4 Se                                 | ction 1-        |
|                                               |                                                 |                    | <br>           |                     |                  | T 2S-R 5W                                    |                 |
| 14. DISTANCE IN MILES                         | AND DIRECTION FROM NEAF                         | EST TOWN OR POST   | OFFICE*        |                     |                  | 12. COUNTY OR PARISH                         | 13. STATE       |
| 6 miles we                                    | st of Altamont                                  |                    |                |                     |                  | Duchesne                                     | Utah            |
| 15. DISTANCE FROM PRO                         | POSED* 2201 from                                | nearest            | 16. NO. OF ACE | ES IN LEASE         |                  | F ACRES ASSIGNED                             |                 |
| LOCATION TO NEARE<br>PROPERTY OR LEASE LI     | INE, FT.                                        | ling               | a              | ٦                   | TOTE             | HIS WELL 640                                 |                 |
| (Also to nearest drl<br>18. DISTANCE FROM PRO | prosed Location <sup>*</sup> Mo                 | other welle        | 19. PROPOSED D | EPTH                | 20. ROTAL        | T OR CABLE TOOLS                             |                 |
| TO NEAREST WELL,<br>OR APPLIED FOR, ON T      | DRILLING. COMPLETED.                            | n lease            | 15,20          | 01                  |                  | Rotary                                       |                 |
| 21. ELEVATIONS (Show W                        | hether DF, RT, GR, etc.)                        | <b>I</b>           |                |                     |                  | 22. APPROX. DATE WC                          | RE WILL START*  |
|                                               |                                                 | 6657 GL            | (Ungraded      | )                   |                  | lst week                                     | October         |
| 23.                                           | Р                                               | ROPOSED CASING     | AND CEMEN      | TING PROGR          | AM               |                                              | <u> </u>        |
| SIZE OF HOLE                                  | SIZE OF CASING                                  | WEIGHT PER FOO     | T SET          | TING DEPTH          |                  | QUANTITY OF CEME                             | NT              |
| 171"                                          | 13 3/8"                                         | 68#                |                | 300 1±              |                  | 250 sx                                       |                 |
| 121 "                                         | 9 5/8"                                          | 40#                | 7              | ,000 <sup>+</sup>   |                  | 600 sx                                       |                 |
| 8 3/4"                                        | 7"                                              | 26#                | 12             | ,000 i <sup>±</sup> |                  | 250 sx                                       |                 |
| 6 1/8"                                        | 5" liner                                        | <br>18#            | 1 15           | <sup>±</sup> 200,   | I                | 275 sx                                       |                 |

#### OLD WELL WORKED OVER PERFORATION AND STIMULATION PROGNOSIS TEW 1-10B5 SECTION 10-T2S-R5W DUCHESNE COUNTY, UTAH

PERTINENT DATA:

Elev: 6,933' GL KB-GL: 27 PBTD: 14,316' AFE: 584370 Shell's Share: 99.46%

#### CURRENT STATUS:

Producing at marginal rates. Since completion well has been declining at more than 95 percent per year. It is producing through the following perforations:

| 12,334 | 12 <b>,</b> 545 | 12,940 | 13,398 | 13,696 | 13,941 |
|--------|-----------------|--------|--------|--------|--------|
| 12,360 | 12,685          | 13,282 | 13,440 | 13,863 | 13,966 |
| 12,495 | 12,704          | 13,300 | 13,444 | 13,894 | 14,009 |
| 12,502 | 12,734          | 13,355 | 13,478 | 13,908 | 14,127 |
| 12,512 | 12,743          | 13,360 | 13,548 | 13,923 | 14,285 |