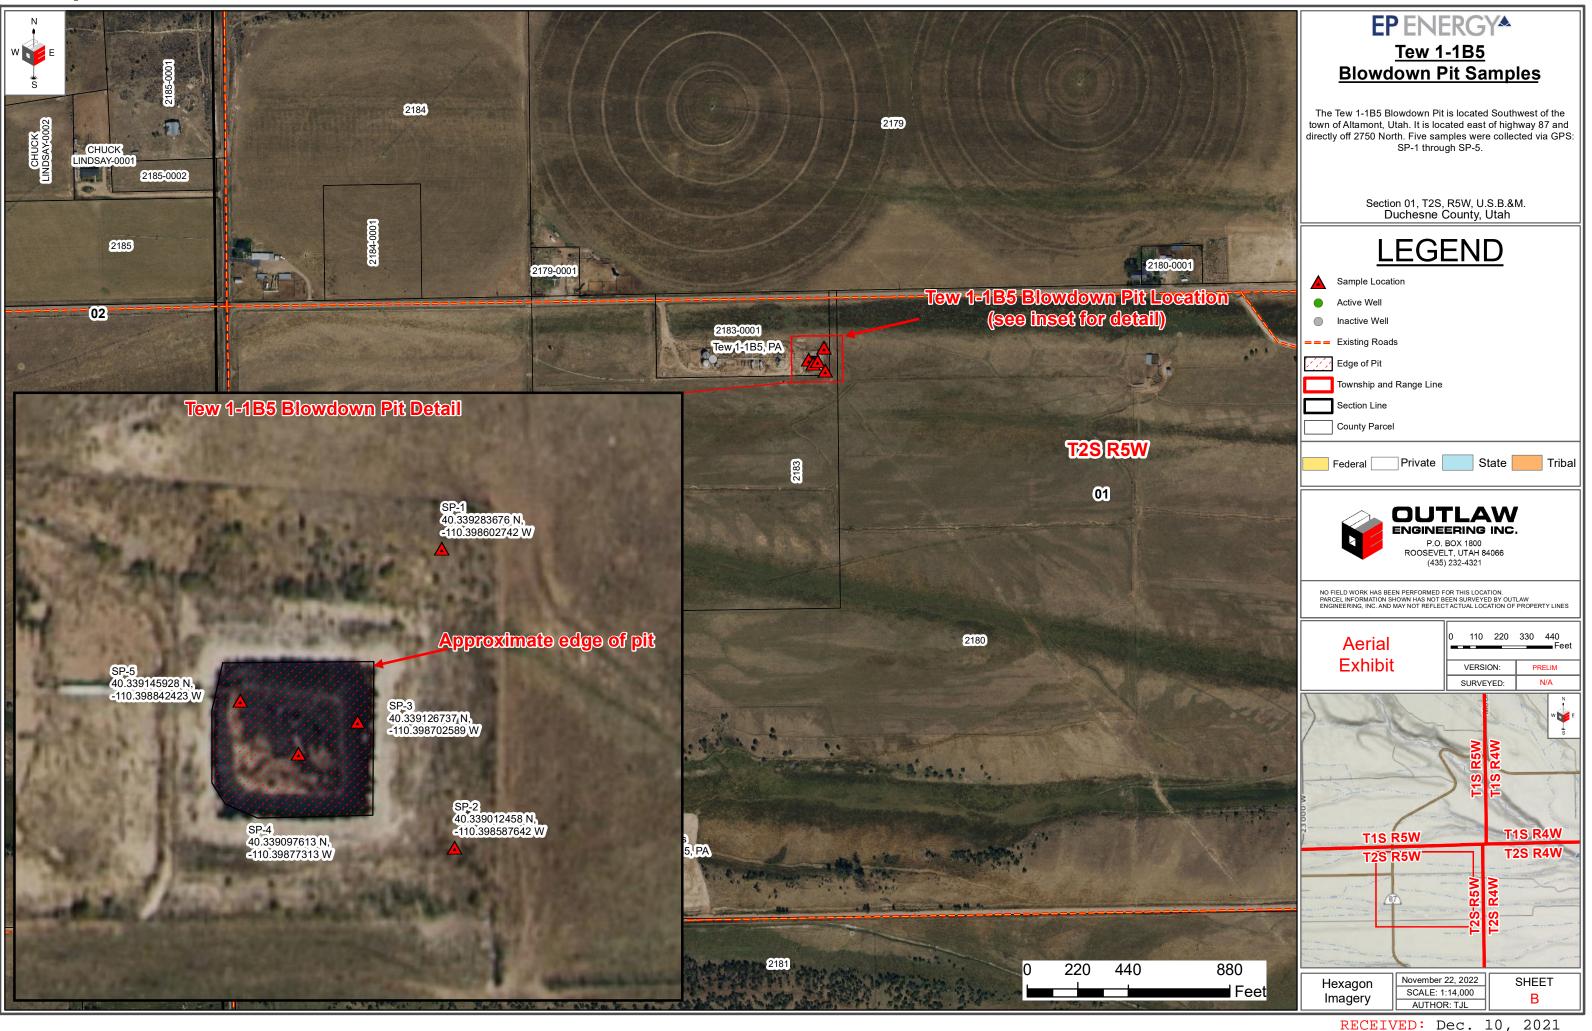

# SHELL OIL COMPANY

Well location located as shown in the NE 1/4 NE 1/4 Section 1, T2S, R5W, U.S.B.&M. Duchesne County, Utah.

# T2S, R5W, U.S.B.&M.