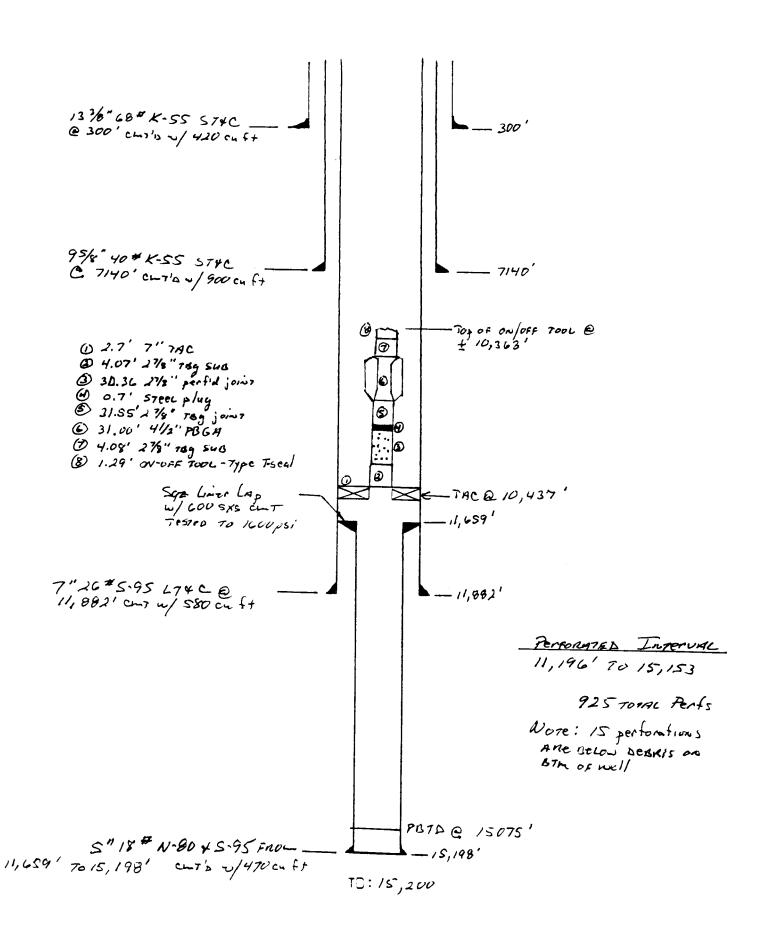

Driller's Log..... Slectric Logs (No.) ..... E..... I..... Dual I Lat..... GR-N..... Micro..... LHC Sonic GR..... Lat..... Mi-L..... Sonic..... <u>CBLog.....</u> CCLog..... Others.....

| RM OGC-la                                     |                                                 |                    |                | SUBMIT IN T         | RIPLICATE        | •                                            |                 |
|-----------------------------------------------|-------------------------------------------------|--------------------|----------------|---------------------|------------------|----------------------------------------------|-----------------|
|                                               | THE                                             | STATE OF UT        | АН             | (Other instru       |                  |                                              |                 |
|                                               | DEPARTMENT C                                    |                    |                | reverse a           | side)            |                                              |                 |
|                                               | DIVISION OF OI                                  |                    |                |                     |                  | 5. LEASE DESIGNATION                         | AND SERIAL NO.  |
|                                               | DIVISION OF OI                                  | L & GAD COM        | JERVATION      |                     |                  | Patented                                     |                 |
| APPLICATIO                                    | N FOR PERMIT I                                  | O DRILL, D         | EEPEN, O       | R PLUG I            | BACK             | 8. IF INDIAN, ALLOTTE                        | E OR TRIBE NAME |
| 1a. TYPE OF WORK                              |                                                 |                    | 7              |                     | <b>a</b> ta [""] | 7. UNIT AGREEMENT N                          |                 |
|                                               | RILL 🛛                                          | DEEPEN             | ]              | PLUG BA             |                  | T. CHIL AGEBERGHT I                          | ARE             |
| b. TYPE OF WELL<br>OIL (TT)                   | GAS                                             |                    | SINGLE         | MULTII              |                  | S. FARM OR LEASE NA                          |                 |
| WELL A                                        | WELL OTHER                                      |                    | ZONE           | ZONE                |                  |                                              |                 |
| 2. NAME OF OPERATORS                          | hell Oil Company                                | (Rocky Mou         | ntain Div      | • Product           | ion)             | Tew                                          |                 |
| LVO, Altex,                                   | Barber Oil, Tenn                                | eco, W. Dun        | can, & S.      | Bennion             |                  | 9. WELL NO.                                  |                 |
| 3. ADDRESS OF OPERATOR                        | 1                                               |                    |                |                     |                  | 1-1B5                                        |                 |
| 1                                             | 700 Broadway, De<br>Report location clearly and | nver, Colora       | ado 80202      |                     |                  | 10. FIELD AND POOL, C                        | DE WILDCAT      |
| 4. LOCATION OF WELL ()<br>At surface          | Report location clearly and                     | in accordance with | any State requ | irements.*)         |                  | Altamont                                     | c)              |
|                                               | 1558' FNL and 67                                | l' FEL Sec 1       | 1              | N. C.               |                  | 11. SEC., T., R., M., OR<br>AND SURVEY OR AN | BLK.            |
| At proposed prod. zo                          |                                                 |                    | * (4           | , 20 NE             |                  | NE/4 NE/4 Se                                 | ction 1-        |
|                                               |                                                 |                    | <br>           |                     |                  | T 2S-R 5W                                    |                 |
| 14. DISTANCE IN MILES                         | AND DIRECTION FROM NEAF                         | EST TOWN OR POST   | OFFICE*        |                     |                  | 12. COUNTY OR PARISH                         | 13. STATE       |
| 6 miles we                                    | st of Altamont                                  |                    |                |                     |                  | Duchesne                                     | Utah            |
| 15. DISTANCE FROM PRO                         | POSED* 2201 from                                | nearest            | 16. NO. OF ACE | ES IN LEASE         |                  | F ACRES ASSIGNED                             |                 |
| LOCATION TO NEARE<br>PROPERTY OR LEASE LI     | INE, FT.                                        | ling               | a              | ٦                   | TOTE             | HIS WELL 640                                 |                 |
| (Also to nearest drl<br>18. DISTANCE FROM PRO | prosed Location <sup>*</sup> Mo                 | other welle        | 19. PROPOSED D | EPTH                | 20. ROTAL        | T OR CABLE TOOLS                             |                 |
| TO NEAREST WELL,<br>OR APPLIED FOR, ON T      | DRILLING. COMPLETED.                            | n lease            | 15,20          | 01                  |                  | Rotary                                       |                 |
| 21. ELEVATIONS (Show W                        | hether DF, RT, GR, etc.)                        | <b>I</b>           |                |                     |                  | 22. APPROX. DATE WC                          | RE WILL START*  |
|                                               |                                                 | 6657 GL            | (Ungraded      | )                   |                  | lst week                                     | October         |
| 23.                                           | Р                                               | ROPOSED CASING     | AND CEMEN      | TING PROGR          | AM               |                                              | <u> </u>        |
| SIZE OF HOLE                                  | SIZE OF CASING                                  | WEIGHT PER FOO     | T SET          | TING DEPTH          |                  | QUANTITY OF CEME                             | NT              |
| 171"                                          | 13 3/8"                                         | 68#                |                | 300 1±              |                  | 250 sx                                       |                 |
| 121 "                                         | 9 5/8"                                          | 40#                | 7              | ,000 <sup>+</sup>   |                  | 600 sx                                       |                 |
| 8 3/4"                                        | 7"                                              | 26#                | 12             | ,000 i <sup>±</sup> |                  | 250 sx                                       |                 |
| 6 1/8"                                        | 5" liner                                        | <br>18#            | 1 15           | <sup>±</sup> 200,   | I                | 275 sx                                       |                 |