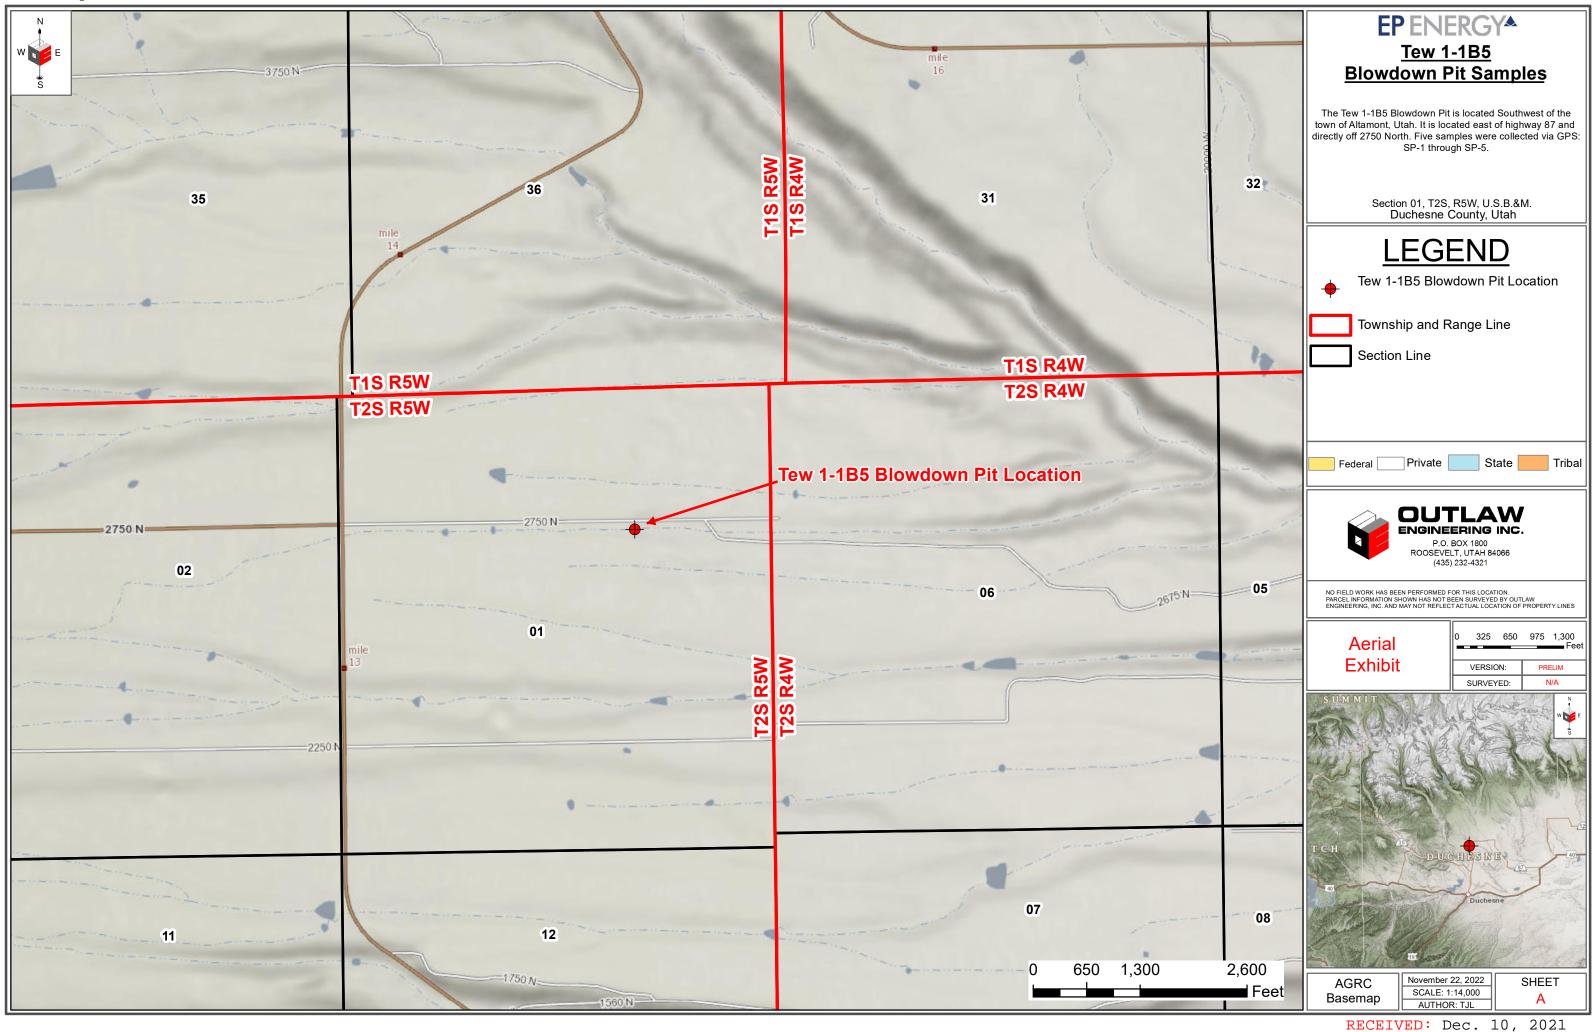

# SHELL OIL COMPANY

Well location located as shown in the NE 1/4 NE 1/4 Section 1, T2S, R5W, U.S.B.&M. Duchesne County, Utah.

# T2S, R5W, U.S.B.&M.