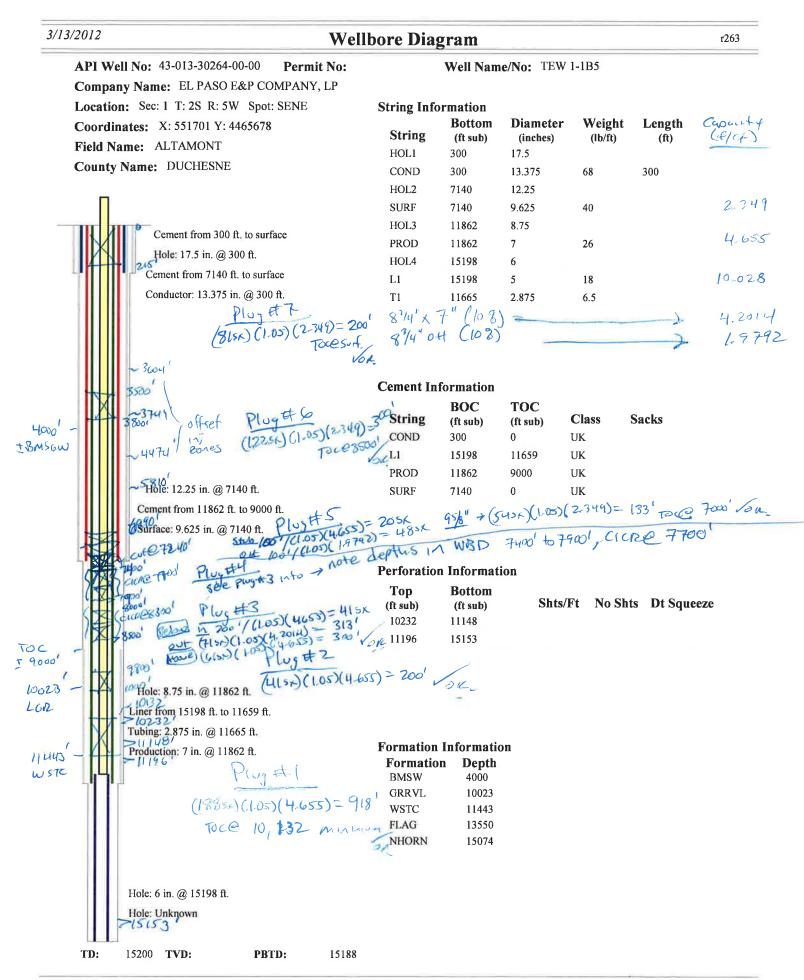

Driller's Log..... Slectric Logs (No.) ..... E..... I..... Dual I Lat..... GR-N..... Micro..... LHC Sonic GR..... Lat..... Mi-L..... Sonic..... <u>CBLog.....</u> CCLog..... Others.....

| RM OGC-la                                     |                                                 |                    |                | SUBMIT IN T         | RIPLICATE        | •                                            |                 |
|-----------------------------------------------|-------------------------------------------------|--------------------|----------------|---------------------|------------------|----------------------------------------------|-----------------|
|                                               | THE                                             | STATE OF UT        | АН             | (Other instru       |                  |                                              |                 |
|                                               | DEPARTMENT C                                    |                    |                | reverse a           | side)            |                                              |                 |
|                                               | DIVISION OF OI                                  |                    |                |                     |                  | 5. LEASE DESIGNATION                         | AND SERIAL NO.  |
|                                               | DIVISION OF OI                                  | L & GAD COM        | JERVATION      |                     |                  | Patented                                     |                 |
| APPLICATIO                                    | N FOR PERMIT I                                  | O DRILL, D         | EEPEN, O       | R PLUG I            | BACK             | 8. IF INDIAN, ALLOTTE                        | E OR TRIBE NAME |
| 1a. TYPE OF WORK                              |                                                 |                    | 7              |                     | <b>a</b> ta [""] | 7. UNIT AGREEMENT N                          |                 |
|                                               | RILL 🛛                                          | DEEPEN             | ]              | PLUG BA             |                  | T. CHIL AGEBERGHT I                          | ARE             |
| b. TYPE OF WELL<br>OIL (TT)                   | GAS                                             |                    | SINGLE         | MULTII              |                  | S. FARM OR LEASE NA                          |                 |
| WELL A                                        | WELL OTHER                                      |                    | ZONE           | ZONE                |                  |                                              |                 |
| 2. NAME OF OPERATORS                          | hell Oil Company                                | (Rocky Mou         | ntain Div      | • Product           | ion)             | Tew                                          |                 |
| LVO, Altex,                                   | Barber Oil, Tenn                                | eco, W. Dun        | can, & S.      | Bennion             |                  | 9. WELL NO.                                  |                 |
| 3. ADDRESS OF OPERATOR                        | 1                                               |                    |                |                     |                  | 1-1B5                                        |                 |
| 1                                             | 700 Broadway, De<br>Report location clearly and | nver, Colora       | ado 80202      |                     |                  | 10. FIELD AND POOL, C                        | DE WILDCAT      |
| 4. LOCATION OF WELL ()<br>At surface          | Report location clearly and                     | in accordance with | any State requ | irements.*)         |                  | Altamont                                     | c)              |
|                                               | 1558' FNL and 67                                | l' FEL Sec 1       | 1              | N. C.               |                  | 11. SEC., T., R., M., OR<br>AND SURVEY OR AN | BLK.            |
| At proposed prod. zo                          |                                                 |                    | * (4           | , 20 NE             |                  | NE/4 NE/4 Se                                 | ction 1-        |
|                                               |                                                 |                    | <br>           |                     |                  | T 2S-R 5W                                    |                 |
| 14. DISTANCE IN MILES                         | AND DIRECTION FROM NEAF                         | EST TOWN OR POST   | OFFICE*        |                     |                  | 12. COUNTY OR PARISH                         | 13. STATE       |
| 6 miles we                                    | st of Altamont                                  |                    |                |                     |                  | Duchesne                                     | Utah            |
| 15. DISTANCE FROM PRO                         | POSED* 2201 from                                | nearest            | 16. NO. OF ACE | ES IN LEASE         |                  | F ACRES ASSIGNED                             |                 |
| LOCATION TO NEARE<br>PROPERTY OR LEASE LI     | INE, FT.                                        | ling               | a              | ٦                   | TOTE             | HIS WELL 640                                 |                 |
| (Also to nearest drl<br>18. DISTANCE FROM PRO | prosed Location <sup>*</sup> Mo                 | other welle        | 19. PROPOSED D | EPTH                | 20. ROTAL        | T OR CABLE TOOLS                             |                 |
| TO NEAREST WELL,<br>OR APPLIED FOR, ON T      | DRILLING. COMPLETED.                            | n lease            | 15,20          | 01                  |                  | Rotary                                       |                 |
| 21. ELEVATIONS (Show W                        | hether DF, RT, GR, etc.)                        | <b>I</b>           |                |                     |                  | 22. APPROX. DATE WC                          | RE WILL START*  |
|                                               |                                                 | 6657 GL            | (Ungraded      | )                   |                  | lst week                                     | October         |
| 23.                                           | Р                                               | ROPOSED CASING     | AND CEMEN      | TING PROGR          | AM               |                                              | <u> </u>        |
| SIZE OF HOLE                                  | SIZE OF CASING                                  | WEIGHT PER FOO     | T SET          | TING DEPTH          |                  | QUANTITY OF CEME                             | NT              |
| 171"                                          | 13 3/8"                                         | 68#                |                | 300 1±              |                  | 250 sx                                       |                 |
| 121 "                                         | 9 5/8"                                          | 40#                | 7              | ,000 <sup>+</sup>   |                  | 600 sx                                       |                 |
| 8 3/4"                                        | 7"                                              | 26#                | 12             | ,000 i <sup>±</sup> |                  | 250 sx                                       |                 |
| 6 1/8"                                        | 5" liner                                        | <br>18#            | 1 15           | <sup>±</sup> 200,   | I                | 275 sx                                       |                 |

#### OLD WELL WORKED OVER PERFORATION AND STIMULATION PROGNOSIS TEW 1-10B5 SECTION 10-T2S-R5W DUCHESNE COUNTY, UTAH

PERTINENT DATA:

Elev: 6,933' GL KB-GL: 27 PBTD: 14,316' AFE: 584370 Shell's Share: 99.46%

#### CURRENT STATUS:

Producing at marginal rates. Since completion well has been declining at more than 95 percent per year. It is producing through the following perforations:

| 12,334 | 12 <b>,</b> 545 | 12,940 | 13,398 | 13,696 | 13,941 |
|--------|-----------------|--------|--------|--------|--------|
| 12,360 | 12,685          | 13,282 | 13,440 | 13,863 | 13,966 |
| 12,495 | 12,704          | 13,300 | 13,444 | 13,894 | 14,009 |
| 12,502 | 12,734          | 13,355 | 13,478 | 13,908 | 14,127 |
| 12,512 | 12,743          | 13,360 | 13,548 | 13,923 | 14,285 |

#### **PROCEDURE:**

1. Perforate one hole at each of the following depths: (Depths to 12,134 refer to CNL/ER log dated 1/8/73 and depths below 12,134 refer to CNL/GR log dated 2/3/73.) May be perforated from bottom up or top down. Perforate unidirectionally using magnetically decentralized 2" steel tube carrier guns. Use JRC DP sidewinder or Schlumberger hyperjet charges.

| 11,982<br>11,985<br>11,992<br>12,069<br>12,070<br>12,071<br>12,331<br>12,332 | 12,361<br>12,362<br>12,496<br>12,500<br>12,501<br>12,502<br>12,511<br>12,513<br>12,542 | 12,544<br>12,546<br>12,683<br>12,684<br>12,686<br>12,703<br>12,733<br>12,741 | 13,281<br>13,298<br>13,299<br>13,301<br>13,302<br>13,354<br>13,359<br>13,397 | 13,442<br>13,443<br>13,445<br>13,446<br>13,476<br>13,477<br>13,479<br>13,547 | 13,693<br>13,694<br>13,695<br>13,697<br>13,698<br>13,699<br>13,700<br>13,860 | 13,864<br>13,865<br>13,866<br>13,892<br>13,893<br>13,895<br>13,907<br>13,920 | 13,924<br>13,940<br>13,962<br>13,963<br>13,964<br>13,965<br>13,967<br>14,007 | 14,126<br>14,128<br>14,284 |
|------------------------------------------------------------------------------|----------------------------------------------------------------------------------------|------------------------------------------------------------------------------|------------------------------------------------------------------------------|------------------------------------------------------------------------------|------------------------------------------------------------------------------|------------------------------------------------------------------------------|------------------------------------------------------------------------------|----------------------------|
| 12,332                                                                       | 12,513                                                                                 | 12,741                                                                       | 13,397                                                                       | 13,547                                                                       | 13,860                                                                       | 13,920                                                                       | 14,007                                                                       |                            |
| 12,333                                                                       | 12,542                                                                                 | 12,742                                                                       | 13,438                                                                       | 13,691                                                                       | 13,861                                                                       | 13,921                                                                       | 14,008                                                                       |                            |
| 12,335                                                                       | 12,543                                                                                 | 12,939                                                                       | 13,439                                                                       | 13,692                                                                       | 13,862                                                                       | 13,922                                                                       | 14,125                                                                       |                            |

2. Acid treat gross perforated interval 11,982 to 14,285 w/38,000 gals (905 bbls) 15% HCl as follows: All acid to contain the following additives per 1000 gals: 3 gals G-10, 3 gals G-15, 3 gals J-22, 1 lb radioactive treated (Iridium 192) sand, 30 lbs OS-160 Wide Range Unibeads, and 30 lbs OS-160 Button Unibeads. The radioactive sand must be <u>uniformly</u> distributed throughout the entire acid volume. PERFORATION AND STIMULATION PROGNOSIS TEW 1-10B5