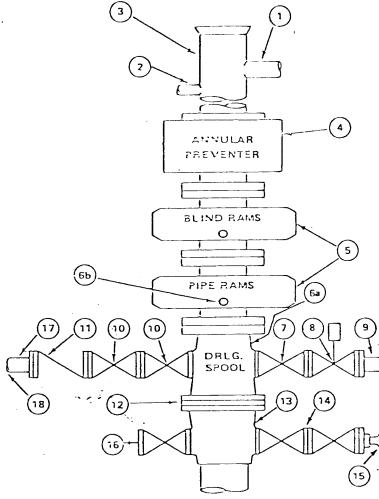

#### Mud System Monitoring Equipment

Equipment will be installed (with derrick floor indicators) and used throughout the period of drilling after setting and cementing intermediate string or upon reaching a depth at which abnormal pressures could occur.

# BOP Equipment

300' - 7,000' - Rotating head
7,000' - TD - 3-ram type BOP's and 1 bag type
5000# working pressure
Tested when installed. Operative every trip and tested to 5,000 psi every
14 days. All information recorded on Tour sheets and daily drilling wire.

#### Mud

Surface - 10,500' - Clear water Circulate reserve pit Flocculate as necessary

10,500' - TD - Weighted gel chemical

September 17, 1973

Shell Oil Company 1700 Broadway Denver, Colorado 80202

> Re: Well No's: Shell et al Tew #1-185, Sec. 1, T. 2 S, R. 5 W, Shell-Gulf-Evans #1-19B3, Sec. 19, T. 2 S, R. 3 W, Duchesne County, Utah