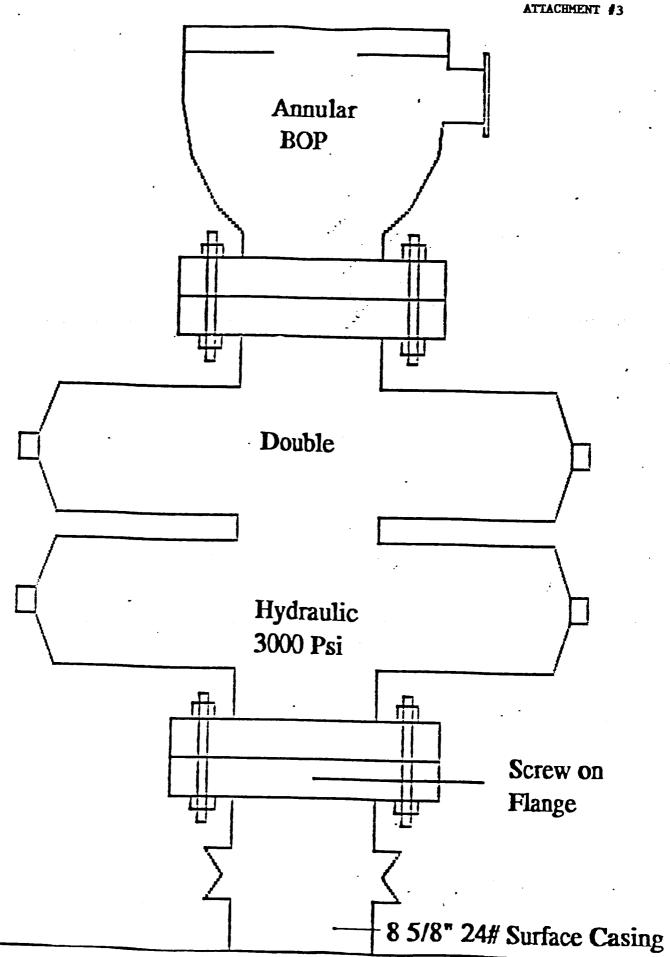

### STATE OF UTAH

| -                                                                                                                                                                                                                                                                                                                                                                                                                                                                                                                                                                                                                                                                                                                                                                                                                                                                                                                                                                                                                                                                                                                                                                                                                                                                                                                                                                                                                                                                                                                                                                                                                                                                                                                                                                                                                                                                                                                                                                                                                                                                                                                              | DIVISION OF                                                                                                                                                                                                                                                                                                                                                                                                                                                                                                                                                                                                                                                                                                                                                                                                                                                                                                                                                                                                                                                                                                                                                                                                                                                                                                                                                                                                                                                                                                                                                                                                                                                                                                                                                                                                                                                                                                                                                                                                                                                                                                                    | OIL. GAS AND            | MINING                  |                                     |                                                 |                                        |
|--------------------------------------------------------------------------------------------------------------------------------------------------------------------------------------------------------------------------------------------------------------------------------------------------------------------------------------------------------------------------------------------------------------------------------------------------------------------------------------------------------------------------------------------------------------------------------------------------------------------------------------------------------------------------------------------------------------------------------------------------------------------------------------------------------------------------------------------------------------------------------------------------------------------------------------------------------------------------------------------------------------------------------------------------------------------------------------------------------------------------------------------------------------------------------------------------------------------------------------------------------------------------------------------------------------------------------------------------------------------------------------------------------------------------------------------------------------------------------------------------------------------------------------------------------------------------------------------------------------------------------------------------------------------------------------------------------------------------------------------------------------------------------------------------------------------------------------------------------------------------------------------------------------------------------------------------------------------------------------------------------------------------------------------------------------------------------------------------------------------------------|--------------------------------------------------------------------------------------------------------------------------------------------------------------------------------------------------------------------------------------------------------------------------------------------------------------------------------------------------------------------------------------------------------------------------------------------------------------------------------------------------------------------------------------------------------------------------------------------------------------------------------------------------------------------------------------------------------------------------------------------------------------------------------------------------------------------------------------------------------------------------------------------------------------------------------------------------------------------------------------------------------------------------------------------------------------------------------------------------------------------------------------------------------------------------------------------------------------------------------------------------------------------------------------------------------------------------------------------------------------------------------------------------------------------------------------------------------------------------------------------------------------------------------------------------------------------------------------------------------------------------------------------------------------------------------------------------------------------------------------------------------------------------------------------------------------------------------------------------------------------------------------------------------------------------------------------------------------------------------------------------------------------------------------------------------------------------------------------------------------------------------|-------------------------|-------------------------|-------------------------------------|-------------------------------------------------|----------------------------------------|
|                                                                                                                                                                                                                                                                                                                                                                                                                                                                                                                                                                                                                                                                                                                                                                                                                                                                                                                                                                                                                                                                                                                                                                                                                                                                                                                                                                                                                                                                                                                                                                                                                                                                                                                                                                                                                                                                                                                                                                                                                                                                                                                                |                                                                                                                                                                                                                                                                                                                                                                                                                                                                                                                                                                                                                                                                                                                                                                                                                                                                                                                                                                                                                                                                                                                                                                                                                                                                                                                                                                                                                                                                                                                                                                                                                                                                                                                                                                                                                                                                                                                                                                                                                                                                                                                                | ,                       |                         |                                     | ML 38828                                        | nd Serial No.                          |
| APPLICATION                                                                                                                                                                                                                                                                                                                                                                                                                                                                                                                                                                                                                                                                                                                                                                                                                                                                                                                                                                                                                                                                                                                                                                                                                                                                                                                                                                                                                                                                                                                                                                                                                                                                                                                                                                                                                                                                                                                                                                                                                                                                                                                    | I EOD DEDMIT T                                                                                                                                                                                                                                                                                                                                                                                                                                                                                                                                                                                                                                                                                                                                                                                                                                                                                                                                                                                                                                                                                                                                                                                                                                                                                                                                                                                                                                                                                                                                                                                                                                                                                                                                                                                                                                                                                                                                                                                                                                                                                                                 | O DOUL DES              | DENI OD DILL            | CRACK                               | 6. If Indian, Ailottee et                       | r Tribe Name                           |
| 1a. Type of Work                                                                                                                                                                                                                                                                                                                                                                                                                                                                                                                                                                                                                                                                                                                                                                                                                                                                                                                                                                                                                                                                                                                                                                                                                                                                                                                                                                                                                                                                                                                                                                                                                                                                                                                                                                                                                                                                                                                                                                                                                                                                                                               | FOR PERMIT T                                                                                                                                                                                                                                                                                                                                                                                                                                                                                                                                                                                                                                                                                                                                                                                                                                                                                                                                                                                                                                                                                                                                                                                                                                                                                                                                                                                                                                                                                                                                                                                                                                                                                                                                                                                                                                                                                                                                                                                                                                                                                                                   | O DRILL, DEE            | PEIN, OR PLUI           | G BACK                              | N/A                                             |                                        |
|                                                                                                                                                                                                                                                                                                                                                                                                                                                                                                                                                                                                                                                                                                                                                                                                                                                                                                                                                                                                                                                                                                                                                                                                                                                                                                                                                                                                                                                                                                                                                                                                                                                                                                                                                                                                                                                                                                                                                                                                                                                                                                                                | u 🔀                                                                                                                                                                                                                                                                                                                                                                                                                                                                                                                                                                                                                                                                                                                                                                                                                                                                                                                                                                                                                                                                                                                                                                                                                                                                                                                                                                                                                                                                                                                                                                                                                                                                                                                                                                                                                                                                                                                                                                                                                                                                                                                            | DEEPEN [                | PLUG                    | BACK [                              | 7. Unit Agreement Nam-                          |                                        |
| b. Type of Well                                                                                                                                                                                                                                                                                                                                                                                                                                                                                                                                                                                                                                                                                                                                                                                                                                                                                                                                                                                                                                                                                                                                                                                                                                                                                                                                                                                                                                                                                                                                                                                                                                                                                                                                                                                                                                                                                                                                                                                                                                                                                                                | _                                                                                                                                                                                                                                                                                                                                                                                                                                                                                                                                                                                                                                                                                                                                                                                                                                                                                                                                                                                                                                                                                                                                                                                                                                                                                                                                                                                                                                                                                                                                                                                                                                                                                                                                                                                                                                                                                                                                                                                                                                                                                                                              |                         |                         | _                                   | DRUNKARDS WASI                                  |                                        |
| 2. Name of Operator                                                                                                                                                                                                                                                                                                                                                                                                                                                                                                                                                                                                                                                                                                                                                                                                                                                                                                                                                                                                                                                                                                                                                                                                                                                                                                                                                                                                                                                                                                                                                                                                                                                                                                                                                                                                                                                                                                                                                                                                                                                                                                            | ts Cother C(                                                                                                                                                                                                                                                                                                                                                                                                                                                                                                                                                                                                                                                                                                                                                                                                                                                                                                                                                                                                                                                                                                                                                                                                                                                                                                                                                                                                                                                                                                                                                                                                                                                                                                                                                                                                                                                                                                                                                                                                                                                                                                                   | DALBED METHAN           | E Zone                  | Multiple 2                          | 3. Farm or Lease Name UTAH                      | •                                      |
|                                                                                                                                                                                                                                                                                                                                                                                                                                                                                                                                                                                                                                                                                                                                                                                                                                                                                                                                                                                                                                                                                                                                                                                                                                                                                                                                                                                                                                                                                                                                                                                                                                                                                                                                                                                                                                                                                                                                                                                                                                                                                                                                | TNG /0/                                                                                                                                                                                                                                                                                                                                                                                                                                                                                                                                                                                                                                                                                                                                                                                                                                                                                                                                                                                                                                                                                                                                                                                                                                                                                                                                                                                                                                                                                                                                                                                                                                                                                                                                                                                                                                                                                                                                                                                                                                                                                                                        | NE NE 0 2202            |                         |                                     | 9. Well No.                                     |                                        |
| S. Address of Operator                                                                                                                                                                                                                                                                                                                                                                                                                                                                                                                                                                                                                                                                                                                                                                                                                                                                                                                                                                                                                                                                                                                                                                                                                                                                                                                                                                                                                                                                                                                                                                                                                                                                                                                                                                                                                                                                                                                                                                                                                                                                                                         | F UTAH, INC. (20                                                                                                                                                                                                                                                                                                                                                                                                                                                                                                                                                                                                                                                                                                                                                                                                                                                                                                                                                                                                                                                                                                                                                                                                                                                                                                                                                                                                                                                                                                                                                                                                                                                                                                                                                                                                                                                                                                                                                                                                                                                                                                               | 15) 759-3282            |                         |                                     | 24-01-15                                        | •                                      |
| 3600 WATERME                                                                                                                                                                                                                                                                                                                                                                                                                                                                                                                                                                                                                                                                                                                                                                                                                                                                                                                                                                                                                                                                                                                                                                                                                                                                                                                                                                                                                                                                                                                                                                                                                                                                                                                                                                                                                                                                                                                                                                                                                                                                                                                   | ELON ROAD, SUITI                                                                                                                                                                                                                                                                                                                                                                                                                                                                                                                                                                                                                                                                                                                                                                                                                                                                                                                                                                                                                                                                                                                                                                                                                                                                                                                                                                                                                                                                                                                                                                                                                                                                                                                                                                                                                                                                                                                                                                                                                                                                                                               | 7 204 NORTHPO           | ORT. AL 35476           |                                     | 10. Field and Pool, or V                        | Vildcat                                |
| 4. Location of Well (Repo                                                                                                                                                                                                                                                                                                                                                                                                                                                                                                                                                                                                                                                                                                                                                                                                                                                                                                                                                                                                                                                                                                                                                                                                                                                                                                                                                                                                                                                                                                                                                                                                                                                                                                                                                                                                                                                                                                                                                                                                                                                                                                      | ort location clearly and in                                                                                                                                                                                                                                                                                                                                                                                                                                                                                                                                                                                                                                                                                                                                                                                                                                                                                                                                                                                                                                                                                                                                                                                                                                                                                                                                                                                                                                                                                                                                                                                                                                                                                                                                                                                                                                                                                                                                                                                                                                                                                                    | accordance with any St  | tate requirements."1    |                                     | Wildcat                                         |                                        |
| 1320' F                                                                                                                                                                                                                                                                                                                                                                                                                                                                                                                                                                                                                                                                                                                                                                                                                                                                                                                                                                                                                                                                                                                                                                                                                                                                                                                                                                                                                                                                                                                                                                                                                                                                                                                                                                                                                                                                                                                                                                                                                                                                                                                        | EL & 1320 FNL                                                                                                                                                                                                                                                                                                                                                                                                                                                                                                                                                                                                                                                                                                                                                                                                                                                                                                                                                                                                                                                                                                                                                                                                                                                                                                                                                                                                                                                                                                                                                                                                                                                                                                                                                                                                                                                                                                                                                                                                                                                                                                                  | (center of              | NE Quarter)             |                                     | 11. 00, Sec., I., R., H.,<br>and Survey or Area | or Bit.                                |
| At proposed prod. zone                                                                                                                                                                                                                                                                                                                                                                                                                                                                                                                                                                                                                                                                                                                                                                                                                                                                                                                                                                                                                                                                                                                                                                                                                                                                                                                                                                                                                                                                                                                                                                                                                                                                                                                                                                                                                                                                                                                                                                                                                                                                                                         |                                                                                                                                                                                                                                                                                                                                                                                                                                                                                                                                                                                                                                                                                                                                                                                                                                                                                                                                                                                                                                                                                                                                                                                                                                                                                                                                                                                                                                                                                                                                                                                                                                                                                                                                                                                                                                                                                                                                                                                                                                                                                                                                |                         |                         |                                     | SEC. 24,T14S                                    | ,R9E                                   |
| 14. Distance in miles and                                                                                                                                                                                                                                                                                                                                                                                                                                                                                                                                                                                                                                                                                                                                                                                                                                                                                                                                                                                                                                                                                                                                                                                                                                                                                                                                                                                                                                                                                                                                                                                                                                                                                                                                                                                                                                                                                                                                                                                                                                                                                                      | direction from nearest tox                                                                                                                                                                                                                                                                                                                                                                                                                                                                                                                                                                                                                                                                                                                                                                                                                                                                                                                                                                                                                                                                                                                                                                                                                                                                                                                                                                                                                                                                                                                                                                                                                                                                                                                                                                                                                                                                                                                                                                                                                                                                                                     | n as most affirm?       |                         |                                     | S.L.B. & M.                                     | 113. State                             |
|                                                                                                                                                                                                                                                                                                                                                                                                                                                                                                                                                                                                                                                                                                                                                                                                                                                                                                                                                                                                                                                                                                                                                                                                                                                                                                                                                                                                                                                                                                                                                                                                                                                                                                                                                                                                                                                                                                                                                                                                                                                                                                                                | HWEST OF PRICE,                                                                                                                                                                                                                                                                                                                                                                                                                                                                                                                                                                                                                                                                                                                                                                                                                                                                                                                                                                                                                                                                                                                                                                                                                                                                                                                                                                                                                                                                                                                                                                                                                                                                                                                                                                                                                                                                                                                                                                                                                                                                                                                |                         |                         |                                     | CARBON                                          | UTAH                                   |
| 15. Distance from property                                                                                                                                                                                                                                                                                                                                                                                                                                                                                                                                                                                                                                                                                                                                                                                                                                                                                                                                                                                                                                                                                                                                                                                                                                                                                                                                                                                                                                                                                                                                                                                                                                                                                                                                                                                                                                                                                                                                                                                                                                                                                                     |                                                                                                                                                                                                                                                                                                                                                                                                                                                                                                                                                                                                                                                                                                                                                                                                                                                                                                                                                                                                                                                                                                                                                                                                                                                                                                                                                                                                                                                                                                                                                                                                                                                                                                                                                                                                                                                                                                                                                                                                                                                                                                                                |                         | . No. of acres in lease |                                     | of acres assigned                               | 1 UIAII                                |
| iocation to nearest<br>property or lease line,<br>(Also to nearest drig. )                                                                                                                                                                                                                                                                                                                                                                                                                                                                                                                                                                                                                                                                                                                                                                                                                                                                                                                                                                                                                                                                                                                                                                                                                                                                                                                                                                                                                                                                                                                                                                                                                                                                                                                                                                                                                                                                                                                                                                                                                                                     | ft.<br>line, if any) 13201                                                                                                                                                                                                                                                                                                                                                                                                                                                                                                                                                                                                                                                                                                                                                                                                                                                                                                                                                                                                                                                                                                                                                                                                                                                                                                                                                                                                                                                                                                                                                                                                                                                                                                                                                                                                                                                                                                                                                                                                                                                                                                     |                         | 1188.45                 |                                     | is <del>ve</del> li<br>160                      |                                        |
| 18. Distance from propose<br>to nearest well, drilling                                                                                                                                                                                                                                                                                                                                                                                                                                                                                                                                                                                                                                                                                                                                                                                                                                                                                                                                                                                                                                                                                                                                                                                                                                                                                                                                                                                                                                                                                                                                                                                                                                                                                                                                                                                                                                                                                                                                                                                                                                                                         | d locations                                                                                                                                                                                                                                                                                                                                                                                                                                                                                                                                                                                                                                                                                                                                                                                                                                                                                                                                                                                                                                                                                                                                                                                                                                                                                                                                                                                                                                                                                                                                                                                                                                                                                                                                                                                                                                                                                                                                                                                                                                                                                                                    | 19.                     | Proposed depth          | 20. Rota                            | ry er cable tools                               |                                        |
| or applied for, on this                                                                                                                                                                                                                                                                                                                                                                                                                                                                                                                                                                                                                                                                                                                                                                                                                                                                                                                                                                                                                                                                                                                                                                                                                                                                                                                                                                                                                                                                                                                                                                                                                                                                                                                                                                                                                                                                                                                                                                                                                                                                                                        | lease. ft. 24351                                                                                                                                                                                                                                                                                                                                                                                                                                                                                                                                                                                                                                                                                                                                                                                                                                                                                                                                                                                                                                                                                                                                                                                                                                                                                                                                                                                                                                                                                                                                                                                                                                                                                                                                                                                                                                                                                                                                                                                                                                                                                                               |                         | 2200'                   | R                                   | OTARY                                           |                                        |
| 21. Elevations (Show wheth                                                                                                                                                                                                                                                                                                                                                                                                                                                                                                                                                                                                                                                                                                                                                                                                                                                                                                                                                                                                                                                                                                                                                                                                                                                                                                                                                                                                                                                                                                                                                                                                                                                                                                                                                                                                                                                                                                                                                                                                                                                                                                     |                                                                                                                                                                                                                                                                                                                                                                                                                                                                                                                                                                                                                                                                                                                                                                                                                                                                                                                                                                                                                                                                                                                                                                                                                                                                                                                                                                                                                                                                                                                                                                                                                                                                                                                                                                                                                                                                                                                                                                                                                                                                                                                                |                         |                         |                                     | 22. Approx. date work                           |                                        |
| 5721.7 SURVE                                                                                                                                                                                                                                                                                                                                                                                                                                                                                                                                                                                                                                                                                                                                                                                                                                                                                                                                                                                                                                                                                                                                                                                                                                                                                                                                                                                                                                                                                                                                                                                                                                                                                                                                                                                                                                                                                                                                                                                                                                                                                                                   | EYED LOCATION                                                                                                                                                                                                                                                                                                                                                                                                                                                                                                                                                                                                                                                                                                                                                                                                                                                                                                                                                                                                                                                                                                                                                                                                                                                                                                                                                                                                                                                                                                                                                                                                                                                                                                                                                                                                                                                                                                                                                                                                                                                                                                                  |                         |                         |                                     | AS SOON AS                                      | S POSSIBLE                             |
|                                                                                                                                                                                                                                                                                                                                                                                                                                                                                                                                                                                                                                                                                                                                                                                                                                                                                                                                                                                                                                                                                                                                                                                                                                                                                                                                                                                                                                                                                                                                                                                                                                                                                                                                                                                                                                                                                                                                                                                                                                                                                                                                | :                                                                                                                                                                                                                                                                                                                                                                                                                                                                                                                                                                                                                                                                                                                                                                                                                                                                                                                                                                                                                                                                                                                                                                                                                                                                                                                                                                                                                                                                                                                                                                                                                                                                                                                                                                                                                                                                                                                                                                                                                                                                                                                              | PROPOSED CASING A       | ND CEMENTING PRO        | GRAM                                |                                                 |                                        |
| Size of Hole                                                                                                                                                                                                                                                                                                                                                                                                                                                                                                                                                                                                                                                                                                                                                                                                                                                                                                                                                                                                                                                                                                                                                                                                                                                                                                                                                                                                                                                                                                                                                                                                                                                                                                                                                                                                                                                                                                                                                                                                                                                                                                                   | Size of Casing                                                                                                                                                                                                                                                                                                                                                                                                                                                                                                                                                                                                                                                                                                                                                                                                                                                                                                                                                                                                                                                                                                                                                                                                                                                                                                                                                                                                                                                                                                                                                                                                                                                                                                                                                                                                                                                                                                                                                                                                                                                                                                                 | Weight per Foot         | Setting Depth           |                                     | Quantity of Cement                              |                                        |
| 12 1/4"                                                                                                                                                                                                                                                                                                                                                                                                                                                                                                                                                                                                                                                                                                                                                                                                                                                                                                                                                                                                                                                                                                                                                                                                                                                                                                                                                                                                                                                                                                                                                                                                                                                                                                                                                                                                                                                                                                                                                                                                                                                                                                                        | 8 5/8"                                                                                                                                                                                                                                                                                                                                                                                                                                                                                                                                                                                                                                                                                                                                                                                                                                                                                                                                                                                                                                                                                                                                                                                                                                                                                                                                                                                                                                                                                                                                                                                                                                                                                                                                                                                                                                                                                                                                                                                                                                                                                                                         | 24#                     | 300'                    |                                     | 135 Sxs.                                        |                                        |
| 7 7/8"                                                                                                                                                                                                                                                                                                                                                                                                                                                                                                                                                                                                                                                                                                                                                                                                                                                                                                                                                                                                                                                                                                                                                                                                                                                                                                                                                                                                                                                                                                                                                                                                                                                                                                                                                                                                                                                                                                                                                                                                                                                                                                                         | 5 1/2"                                                                                                                                                                                                                                                                                                                                                                                                                                                                                                                                                                                                                                                                                                                                                                                                                                                                                                                                                                                                                                                                                                                                                                                                                                                                                                                                                                                                                                                                                                                                                                                                                                                                                                                                                                                                                                                                                                                                                                                                                                                                                                                         | <u> 15.5#</u>           | 2200'                   |                                     | 250 Sxs.                                        |                                        |
|                                                                                                                                                                                                                                                                                                                                                                                                                                                                                                                                                                                                                                                                                                                                                                                                                                                                                                                                                                                                                                                                                                                                                                                                                                                                                                                                                                                                                                                                                                                                                                                                                                                                                                                                                                                                                                                                                                                                                                                                                                                                                                                                |                                                                                                                                                                                                                                                                                                                                                                                                                                                                                                                                                                                                                                                                                                                                                                                                                                                                                                                                                                                                                                                                                                                                                                                                                                                                                                                                                                                                                                                                                                                                                                                                                                                                                                                                                                                                                                                                                                                                                                                                                                                                                                                                |                         |                         |                                     | -                                               |                                        |
|                                                                                                                                                                                                                                                                                                                                                                                                                                                                                                                                                                                                                                                                                                                                                                                                                                                                                                                                                                                                                                                                                                                                                                                                                                                                                                                                                                                                                                                                                                                                                                                                                                                                                                                                                                                                                                                                                                                                                                                                                                                                                                                                |                                                                                                                                                                                                                                                                                                                                                                                                                                                                                                                                                                                                                                                                                                                                                                                                                                                                                                                                                                                                                                                                                                                                                                                                                                                                                                                                                                                                                                                                                                                                                                                                                                                                                                                                                                                                                                                                                                                                                                                                                                                                                                                                |                         |                         |                                     |                                                 |                                        |
|                                                                                                                                                                                                                                                                                                                                                                                                                                                                                                                                                                                                                                                                                                                                                                                                                                                                                                                                                                                                                                                                                                                                                                                                                                                                                                                                                                                                                                                                                                                                                                                                                                                                                                                                                                                                                                                                                                                                                                                                                                                                                                                                | <u> 11</u>                                                                                                                                                                                                                                                                                                                                                                                                                                                                                                                                                                                                                                                                                                                                                                                                                                                                                                                                                                                                                                                                                                                                                                                                                                                                                                                                                                                                                                                                                                                                                                                                                                                                                                                                                                                                                                                                                                                                                                                                                                                                                                                     | CHNICAL REVIEW          | 1                       | ****                                |                                                 |                                        |
|                                                                                                                                                                                                                                                                                                                                                                                                                                                                                                                                                                                                                                                                                                                                                                                                                                                                                                                                                                                                                                                                                                                                                                                                                                                                                                                                                                                                                                                                                                                                                                                                                                                                                                                                                                                                                                                                                                                                                                                                                                                                                                                                | Eı                                                                                                                                                                                                                                                                                                                                                                                                                                                                                                                                                                                                                                                                                                                                                                                                                                                                                                                                                                                                                                                                                                                                                                                                                                                                                                                                                                                                                                                                                                                                                                                                                                                                                                                                                                                                                                                                                                                                                                                                                                                                                                                             | ngr.                    | 95                      | ١                                   | SIECETIA                                        | FILL                                   |
|                                                                                                                                                                                                                                                                                                                                                                                                                                                                                                                                                                                                                                                                                                                                                                                                                                                                                                                                                                                                                                                                                                                                                                                                                                                                                                                                                                                                                                                                                                                                                                                                                                                                                                                                                                                                                                                                                                                                                                                                                                                                                                                                | G                                                                                                                                                                                                                                                                                                                                                                                                                                                                                                                                                                                                                                                                                                                                                                                                                                                                                                                                                                                                                                                                                                                                                                                                                                                                                                                                                                                                                                                                                                                                                                                                                                                                                                                                                                                                                                                                                                                                                                                                                                                                                                                              | eol. Dean               | 6/24/93                 |                                     |                                                 |                                        |
|                                                                                                                                                                                                                                                                                                                                                                                                                                                                                                                                                                                                                                                                                                                                                                                                                                                                                                                                                                                                                                                                                                                                                                                                                                                                                                                                                                                                                                                                                                                                                                                                                                                                                                                                                                                                                                                                                                                                                                                                                                                                                                                                |                                                                                                                                                                                                                                                                                                                                                                                                                                                                                                                                                                                                                                                                                                                                                                                                                                                                                                                                                                                                                                                                                                                                                                                                                                                                                                                                                                                                                                                                                                                                                                                                                                                                                                                                                                                                                                                                                                                                                                                                                                                                                                                                | 100                     |                         | · ·                                 | JUN 1 (* 1993                                   |                                        |
|                                                                                                                                                                                                                                                                                                                                                                                                                                                                                                                                                                                                                                                                                                                                                                                                                                                                                                                                                                                                                                                                                                                                                                                                                                                                                                                                                                                                                                                                                                                                                                                                                                                                                                                                                                                                                                                                                                                                                                                                                                                                                                                                | <b>ડા</b>                                                                                                                                                                                                                                                                                                                                                                                                                                                                                                                                                                                                                                                                                                                                                                                                                                                                                                                                                                                                                                                                                                                                                                                                                                                                                                                                                                                                                                                                                                                                                                                                                                                                                                                                                                                                                                                                                                                                                                                                                                                                                                                      | urface                  | 7/2//93                 |                                     | CON 1 ( 1993                                    | )                                      |
|                                                                                                                                                                                                                                                                                                                                                                                                                                                                                                                                                                                                                                                                                                                                                                                                                                                                                                                                                                                                                                                                                                                                                                                                                                                                                                                                                                                                                                                                                                                                                                                                                                                                                                                                                                                                                                                                                                                                                                                                                                                                                                                                | man and a property of the same |                         | * a'                    |                                     | INDUMENTAL AND                                  |                                        |
| A STATE OF THE STA | A STATE OF THE STA |                         |                         |                                     | DIVISION OF                                     |                                        |
|                                                                                                                                                                                                                                                                                                                                                                                                                                                                                                                                                                                                                                                                                                                                                                                                                                                                                                                                                                                                                                                                                                                                                                                                                                                                                                                                                                                                                                                                                                                                                                                                                                                                                                                                                                                                                                                                                                                                                                                                                                                                                                                                |                                                                                                                                                                                                                                                                                                                                                                                                                                                                                                                                                                                                                                                                                                                                                                                                                                                                                                                                                                                                                                                                                                                                                                                                                                                                                                                                                                                                                                                                                                                                                                                                                                                                                                                                                                                                                                                                                                                                                                                                                                                                                                                                | • •                     |                         |                                     | CO CAS & MINIT                                  | *                                      |
|                                                                                                                                                                                                                                                                                                                                                                                                                                                                                                                                                                                                                                                                                                                                                                                                                                                                                                                                                                                                                                                                                                                                                                                                                                                                                                                                                                                                                                                                                                                                                                                                                                                                                                                                                                                                                                                                                                                                                                                                                                                                                                                                |                                                                                                                                                                                                                                                                                                                                                                                                                                                                                                                                                                                                                                                                                                                                                                                                                                                                                                                                                                                                                                                                                                                                                                                                                                                                                                                                                                                                                                                                                                                                                                                                                                                                                                                                                                                                                                                                                                                                                                                                                                                                                                                                |                         |                         |                                     |                                                 |                                        |
|                                                                                                                                                                                                                                                                                                                                                                                                                                                                                                                                                                                                                                                                                                                                                                                                                                                                                                                                                                                                                                                                                                                                                                                                                                                                                                                                                                                                                                                                                                                                                                                                                                                                                                                                                                                                                                                                                                                                                                                                                                                                                                                                |                                                                                                                                                                                                                                                                                                                                                                                                                                                                                                                                                                                                                                                                                                                                                                                                                                                                                                                                                                                                                                                                                                                                                                                                                                                                                                                                                                                                                                                                                                                                                                                                                                                                                                                                                                                                                                                                                                                                                                                                                                                                                                                                |                         |                         |                                     | •                                               |                                        |
| N ABOVE SPACE DESC                                                                                                                                                                                                                                                                                                                                                                                                                                                                                                                                                                                                                                                                                                                                                                                                                                                                                                                                                                                                                                                                                                                                                                                                                                                                                                                                                                                                                                                                                                                                                                                                                                                                                                                                                                                                                                                                                                                                                                                                                                                                                                             | RIBE PROPOSED PROGR                                                                                                                                                                                                                                                                                                                                                                                                                                                                                                                                                                                                                                                                                                                                                                                                                                                                                                                                                                                                                                                                                                                                                                                                                                                                                                                                                                                                                                                                                                                                                                                                                                                                                                                                                                                                                                                                                                                                                                                                                                                                                                            | 435. 16                 | deanen derelus bart.    |                                     | and manifests                                   |                                        |
| luctive zone. If proposal interventer program, if any.                                                                                                                                                                                                                                                                                                                                                                                                                                                                                                                                                                                                                                                                                                                                                                                                                                                                                                                                                                                                                                                                                                                                                                                                                                                                                                                                                                                                                                                                                                                                                                                                                                                                                                                                                                                                                                                                                                                                                                                                                                                                         | is to drill or deepen direct                                                                                                                                                                                                                                                                                                                                                                                                                                                                                                                                                                                                                                                                                                                                                                                                                                                                                                                                                                                                                                                                                                                                                                                                                                                                                                                                                                                                                                                                                                                                                                                                                                                                                                                                                                                                                                                                                                                                                                                                                                                                                                   | lonally, give pertinent | data on subsurface loca | rive axia on pre<br>itions and meas | ured and true vertical dep                      | proposed new pro-<br>ths. Give blowout |
| program, it any.                                                                                                                                                                                                                                                                                                                                                                                                                                                                                                                                                                                                                                                                                                                                                                                                                                                                                                                                                                                                                                                                                                                                                                                                                                                                                                                                                                                                                                                                                                                                                                                                                                                                                                                                                                                                                                                                                                                                                                                                                                                                                                               | this report is true and                                                                                                                                                                                                                                                                                                                                                                                                                                                                                                                                                                                                                                                                                                                                                                                                                                                                                                                                                                                                                                                                                                                                                                                                                                                                                                                                                                                                                                                                                                                                                                                                                                                                                                                                                                                                                                                                                                                                                                                                                                                                                                        |                         |                         |                                     |                                                 |                                        |
| an I                                                                                                                                                                                                                                                                                                                                                                                                                                                                                                                                                                                                                                                                                                                                                                                                                                                                                                                                                                                                                                                                                                                                                                                                                                                                                                                                                                                                                                                                                                                                                                                                                                                                                                                                                                                                                                                                                                                                                                                                                                                                                                                           | 1- Fano                                                                                                                                                                                                                                                                                                                                                                                                                                                                                                                                                                                                                                                                                                                                                                                                                                                                                                                                                                                                                                                                                                                                                                                                                                                                                                                                                                                                                                                                                                                                                                                                                                                                                                                                                                                                                                                                                                                                                                                                                                                                                                                        | complete to the sea     | -                       |                                     | E / 2                                           | v (na                                  |
| Signed Julian                                                                                                                                                                                                                                                                                                                                                                                                                                                                                                                                                                                                                                                                                                                                                                                                                                                                                                                                                                                                                                                                                                                                                                                                                                                                                                                                                                                                                                                                                                                                                                                                                                                                                                                                                                                                                                                                                                                                                                                                                                                                                                                  | y james                                                                                                                                                                                                                                                                                                                                                                                                                                                                                                                                                                                                                                                                                                                                                                                                                                                                                                                                                                                                                                                                                                                                                                                                                                                                                                                                                                                                                                                                                                                                                                                                                                                                                                                                                                                                                                                                                                                                                                                                                                                                                                                        | Title                   | VICE PRESIDE            | NT APP                              | 30VI-D 312                                      | F STATE                                |
| (This space for Federal                                                                                                                                                                                                                                                                                                                                                                                                                                                                                                                                                                                                                                                                                                                                                                                                                                                                                                                                                                                                                                                                                                                                                                                                                                                                                                                                                                                                                                                                                                                                                                                                                                                                                                                                                                                                                                                                                                                                                                                                                                                                                                        | or State office use)                                                                                                                                                                                                                                                                                                                                                                                                                                                                                                                                                                                                                                                                                                                                                                                                                                                                                                                                                                                                                                                                                                                                                                                                                                                                                                                                                                                                                                                                                                                                                                                                                                                                                                                                                                                                                                                                                                                                                                                                                                                                                                           | `                       |                         | OF                                  | UTAH DIVISI                                     | ON OF                                  |
| AFI NO                                                                                                                                                                                                                                                                                                                                                                                                                                                                                                                                                                                                                                                                                                                                                                                                                                                                                                                                                                                                                                                                                                                                                                                                                                                                                                                                                                                                                                                                                                                                                                                                                                                                                                                                                                                                                                                                                                                                                                                                                                                                                                                         | <u>007-3019</u>                                                                                                                                                                                                                                                                                                                                                                                                                                                                                                                                                                                                                                                                                                                                                                                                                                                                                                                                                                                                                                                                                                                                                                                                                                                                                                                                                                                                                                                                                                                                                                                                                                                                                                                                                                                                                                                                                                                                                                                                                                                                                                                | 1                       | Approval Data           | Oil                                 | 040 4415                                        | AINING                                 |
|                                                                                                                                                                                                                                                                                                                                                                                                                                                                                                                                                                                                                                                                                                                                                                                                                                                                                                                                                                                                                                                                                                                                                                                                                                                                                                                                                                                                                                                                                                                                                                                                                                                                                                                                                                                                                                                                                                                                                                                                                                                                                                                                |                                                                                                                                                                                                                                                                                                                                                                                                                                                                                                                                                                                                                                                                                                                                                                                                                                                                                                                                                                                                                                                                                                                                                                                                                                                                                                                                                                                                                                                                                                                                                                                                                                                                                                                                                                                                                                                                                                                                                                                                                                                                                                                                |                         | TARREST DELL            | カ ハ エ ニ・                            | 11,10                                           | Z Z                                    |
| Approved by                                                                                                                                                                                                                                                                                                                                                                                                                                                                                                                                                                                                                                                                                                                                                                                                                                                                                                                                                                                                                                                                                                                                                                                                                                                                                                                                                                                                                                                                                                                                                                                                                                                                                                                                                                                                                                                                                                                                                                                                                                                                                                                    |                                                                                                                                                                                                                                                                                                                                                                                                                                                                                                                                                                                                                                                                                                                                                                                                                                                                                                                                                                                                                                                                                                                                                                                                                                                                                                                                                                                                                                                                                                                                                                                                                                                                                                                                                                                                                                                                                                                                                                                                                                                                                                                                | Title                   |                         | DATE:                               | 2000                                            | eller                                  |
| Conditions of approval,                                                                                                                                                                                                                                                                                                                                                                                                                                                                                                                                                                                                                                                                                                                                                                                                                                                                                                                                                                                                                                                                                                                                                                                                                                                                                                                                                                                                                                                                                                                                                                                                                                                                                                                                                                                                                                                                                                                                                                                                                                                                                                        | if any:                                                                                                                                                                                                                                                                                                                                                                                                                                                                                                                                                                                                                                                                                                                                                                                                                                                                                                                                                                                                                                                                                                                                                                                                                                                                                                                                                                                                                                                                                                                                                                                                                                                                                                                                                                                                                                                                                                                                                                                                                                                                                                                        |                         |                         | UY:                                 | JAN / Jak                                       | New                                    |
|                                                                                                                                                                                                                                                                                                                                                                                                                                                                                                                                                                                                                                                                                                                                                                                                                                                                                                                                                                                                                                                                                                                                                                                                                                                                                                                                                                                                                                                                                                                                                                                                                                                                                                                                                                                                                                                                                                                                                                                                                                                                                                                                |                                                                                                                                                                                                                                                                                                                                                                                                                                                                                                                                                                                                                                                                                                                                                                                                                                                                                                                                                                                                                                                                                                                                                                                                                                                                                                                                                                                                                                                                                                                                                                                                                                                                                                                                                                                                                                                                                                                                                                                                                                                                                                                                |                         |                         | WELL                                | SPACINZ: 64                                     | 19-2-3                                 |
|                                                                                                                                                                                                                                                                                                                                                                                                                                                                                                                                                                                                                                                                                                                                                                                                                                                                                                                                                                                                                                                                                                                                                                                                                                                                                                                                                                                                                                                                                                                                                                                                                                                                                                                                                                                                                                                                                                                                                                                                                                                                                                                                |                                                                                                                                                                                                                                                                                                                                                                                                                                                                                                                                                                                                                                                                                                                                                                                                                                                                                                                                                                                                                                                                                                                                                                                                                                                                                                                                                                                                                                                                                                                                                                                                                                                                                                                                                                                                                                                                                                                                                                                                                                                                                                                                |                         |                         |                                     | •                                               | -                                      |