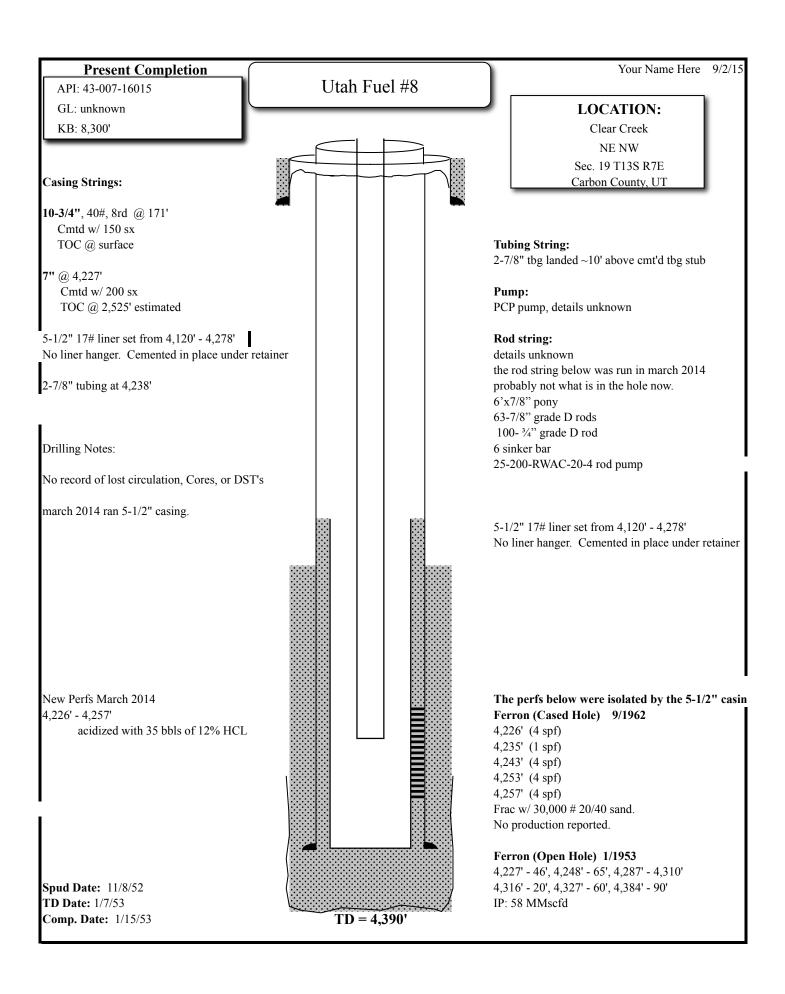

Moved in rig, filled well with water, pulled tubing, cleaned out to 4273, packer set at 4120 and squeezed with 25 sacks cement, cleaned out. Packer set at 4273' squeezed with 100 sacks, cleaned out to 4279. Tested casing to 700 psi held okay. 2-7/8" liner run from 4024-4278 cemented with 29 sacks class A cement 2% HA-5. Perforated with 4 holes at 4226, 4243, 4253, & 4257', perf. 1 hole at 4235'. Frac. w/30,000# 20-40 sand, 30,000 gal. water, flush 40 bbls. Blew and tested well. Cleaned out bridges at 4208 and 4218. Re-run 130 jts. of 2-7/8" tubing landed 4020', installed Xmas tree and turned into sales line 9/14/62.