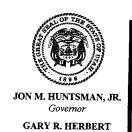

9-14-62 turned unta sales line

Effective September 1, 1964, Tenneco Oil Company purchased this well from Delhi-Taylor Oil Corporation

| Form 9-598 a                |               | UNIT   | ED ST    | ATES         |            | S          | section     | <b>b</b> | -19          |         |
|-----------------------------|---------------|--------|----------|--------------|------------|------------|-------------|----------|--------------|---------|
| (September 1944)            | DEPAR         |        |          |              |            | ĸ,         | P           | 1        | 38.          |         |
| 10/9                        |               |        | GICAL S  |              |            | _          | ₹           |          | 7 E.         |         |
| <i>j</i> 6                  | INDI          | VIDUA  | L WE     | –<br>LL RI   | ECORI      | D          |             | s. L.    | ·            | Mer.    |
| PATENTED LAND               | Date          | Dece   | mber 3   | , 1952       |            | 1          | Referen     | ce No.   | <del>-</del> | 4       |
|                             |               |        |          | Sta          | ite        | Uta        | h           |          | <del></del>  | ~       |
| Lessee or owner             | Utah Fual     | Compan | у        | Co           | unty       | C. w       | bon         |          |              |         |
|                             |               |        |          | _            | ld         |            | ar Cre      | ek (W    | ildea        | 1)      |
| Operator Three              | States Nati   |        |          |              | trict      | 0-3        | t Lake      |          |              |         |
| Well No                     |               |        |          |              |            |            | SMI M       | NYME     | YNW          | 4       |
| Well No                     | IN d          | 1973   | '/w/     | Sui          | MIVISIO    | l <b>l</b> |             |          |              |         |
| . ,                         |               | •      | •        |              |            | . 0        | '           | KP       |              |         |
| Drilling approved           |               |        |          |              |            |            |             |          |              |         |
| Drilling commenced          |               |        |          |              |            |            |             |          |              |         |
| Drilling ceased             | 1-7           | ,      | 19 5 3   |              |            |            |             |          | YEE          | P       |
| Completed for prod          | uction        | 15,    | 19_53    | Gr           | avity 🏄    | of Gift    | C           | 9.57     | 5            |         |
| Abandonment appr            |               |        |          | Ini          | tial R. I  | P. 11      | 26          | 154      | fac          | <b></b> |
| Carlania Fo                 | ations        |        |          |              | Pr         | roductive  | Horizons    | ,        | Cant         | 40      |
| Surface<br><b>Mesaverde</b> | Lowest tester | i<br>1 | <i>t</i> | Name<br>CY Y | 2 <b>n</b> | 4          | Deptns 227- | 4390     | JA           | .S      |
| WELL STATUS                 |               |        |          |              |            |            |             |          |              |         |
| YEAR JAN.                   | FEB. MAR.     | Apr.   | MAY      | June         | July       | AυG.       | SEPT.       | Ост.     | Nov.         | DEC.    |
| 1052                        |               |        |          |              |            |            |             |          | 1861         | 125     |
| 1952<br>1853 651,           |               | -      |          |              |            |            |             |          |              | 70-7    |
| 1953 H390                   |               | -      |          |              |            |            |             |          | -            |         |
|                             |               | -      |          |              |            |            |             |          | -            |         |
|                             |               | -      | -        |              |            |            |             |          | -            |         |
|                             |               |        | <u> </u> |              |            | <u> </u>   |             |          |              | .       |
| REMARKS 10-3/               | '4" cc 171'   | w/150  | 8X 7     | OP E         | MEXY       | 930        | "P P        | ryo      | n 420        | 4.      |
| 7'cc 4227                   | w 200         | ap     |          | /            |            |            |             |          |              |         |
|                             |               |        |          |              |            |            |             |          |              |         |
|                             |               |        |          |              |            |            |             |          |              |         |

**у. з. фочениват разатыв оргас** 16—41900—3

Raplamet

Budget Bureau No. 42 R355.2. Approval expires 12-31-52. arm 9-330 U. S. LAND OFFICE. LEASE OR PERMIT TO PROSPECT. UNITED STATES DEPARTMENT OF THE INTER **GEOLOGICAL SURVEY** AUG 31 953 LOG OF OIL OR GAS LOCATE WELL CORRECTLY Company 730 Irice, Itali Field Clear Crook State Utah Uksh Frank Lessor or Tract Well No. 2 Sec. 19 T.135 R. I. Z. Meridian Calt Lake County Carbon Location 18 ft. S. of 15 Line and 1523 ft E. of 17 Line of 500 19 Elevation 300 180 The information given herewith is a complete and correct record of the well and all work done thereon so far as can be determined from all available records. Signed .. ..... Title Date Dec der 27, 1992 The summary on this page is for the condition of the well at above date. Commenced drilling To Caker 3, 192 Finished drilling January 7, 19 53 OIL OR GAS SANDS OR ZONES (Denote gas by G) No. 1, from 1,222 No. 2, from 1218 to 1265 G No. 3, from 1237 to 1330 G 1.381 to 1.390 No. 6, from ... IMPORTANT WATER SANDS Est T/85 sand at 1408 T.D. No. 1, from to . No. 3, from ... ..... to ..... No. 2, from ..... No. 4, from . ..... to ..... CASING RECORD Weight per foot Pitreads per inch Amount Kind of shoe Cut and pulled from C. t. 10 3/4 Home 160.93 h stor

12.85 K.S. to 10 3/h edilar

(111 Jts) MUDDING AND CEMPOITING RECORD fining Han dr

7)112 Jte. 23

150 "tre. 171 175 Ma (frini weld) hi coment the calculation to the fact deint 137 137 150 tridect and 50 ter lun to 4155 3/0 PLUGS AND ADAPTERS Heaving plug -- Material Length Depth set Adapters-Material Size SHOOTING RECORD Shell used Explosive used Quantity Date Depth shot Depth cleaned out TOOLS USED Rotary tools were used from feet to \_\_\_\_\_feet, and from feet to \_\_\_\_\_feet Cable tools were used from \_\_\_\_\_\_feet to \_\_\_\_\_feet, and from \_\_\_\_\_feet to \_\_\_\_\_feet DATES . . . , 19..... Put to producing \_\_\_\_\_\_, 19\_\_\_\_ The production for the first 24 hours was ... barrels of fluid of which ... % was oil; ... % emulsion; % water; and % sediment Gravity, °Bé. If gas well, cu. ft. per 24 hours ... 1261 Gallons gasoline per 1,000 cu. ft. of gas .... Rock pressure, lbs. per sq. in **EMPLOYEES** . Driller Driller Driller FORMATION RECORD TOTAL FEET FROM TO-FORMATION 0 1,30 1.30 Hard, gray very fine gra ned celeareous sandstone with stroaks of dark gray sandy 130 gro 1270 Hard, light gray, very fine to fine grayed calcareous salt and pepper. arbonecous sandstone interbedded with coals up to 20 fest thick. 1070 2470 Sandstone as above interbodded with hard gray silty shales and occasional thin streaks of ceal. 2470 TILL Sic Sands and shalos as above grading downward into siltstone and finally silty shale. 3110 1,20h 1074 Hodius hard, dark gra colonwous silty shale with come thin somes of coft white, bentonitic shale and near the base some sandy glanconitic sense. 1.201 1390 166 Ferrum Sandstone and sandy bentonitic shales details below. a T ( Samples plus Schlumberger and flare.) DULLO TO MID 1120L 1222 131 This stringers of hard tight very fire grained sandsto: and gray shale. **1228** 6 Tight Sendstone 1 1228 և229 Shale 16-43094-2 (OVER)

### FORMATION RECORD—Continued

| FROM-                            | то—                        | TOTAL FEET    | OA ALS                                       | FORMATION            | 30. a             |
|----------------------------------|----------------------------|---------------|----------------------------------------------|----------------------|-------------------|
| 1229<br>121.0<br>121.3<br>1,21.6 | 1,21,2<br>1,21,6<br>1,21,6 | 1),<br>1<br>3 | Tight very fi<br>Shale<br>Sandstone<br>Chale | ne grained sandstons |                   |
|                                  |                            | DRILLID OTH   | i nas                                        | ·                    |                   |
| 1,21,8                           | 1 <b>.265</b><br>1,267     | 17<br>22      | landstone                                    | •                    |                   |
| 1,265<br>1,287                   | 1,267<br>1,300             | 22<br>23      | Sandstone (#1                                | )                    |                   |
| 1330                             | 4316                       | 6             | Shele                                        | •                    | · ½               |
| 11320                            | 1:327                      | 7             | Shale                                        | 4                    |                   |
| 1327                             | 1,381,                     | 33<br>21.     | Sandotena (A)                                | V                    | t <sub>es</sub> : |
| 1301                             | 4390 T.D.                  | 6             | Herd mendates                                | •                    |                   |

February 27, 1953

Gas Engineering

Farmington, New Mexico

SUBJECT: Test Data on Three States Natural Gas Company's Well Utah Fuel Company No. 8, Carbon County, Utah.

<u>c</u>

P

Y

Location . . . . . . . . . . . . . . Sec. 19, T-13S, R-7E.

Pat Lard

Shut-in Pressure . . . . . . . . . . . . . . . . . 1126 psig.

RET #4

The absolute open flow was calculated by the back pressure test method. Three stabilized points were obtained by flowing through the 7" casing.

2.00" Orifice 5,944 MCF/D 1065 FPC 1113 WPT 1 Hour 2.250" Orifice 8,493 MCF/D 1040 FPC 1102 WPT 1 Hour 2.500\* Orifice 11,569 MCF/D 1015 FPC 1087 WPT

1 Hour

Pressure build-up after test 1130 psig in one hour. This is higher than original shut-in pressure and will drop back to the original shut-in pressure after several hours. This can be explained by the increase of temperature during test which makes the column of gas lighter, which is reflected by the indicated higher shut-in pressure.

Producing Formation . . . . . . . . . . . Ferron - First, second, third, fourth, sands. Completed without shot.

Field . . . . . . . . . . . . . Wildcat

H<sub>2</sub>S..... Sweet

The testing of this well was conducted by Mr. W. E. Ulery, Three States Natural Gas Company engineer.

Moved in rig, filled well with water, pulled tubing, cleaned out to 4273, packer set at 4120 and squeezed with 25 sacks cement, cleaned out. Packer set at 4273' squeezed with 100 sacks, cleaned out to 4279. Tested casing to 700 psi held okay. 2-7/8" liner run from 4024-4278 cemented with 29 sacks class A cement 2% HA-5. Perforated with 4 holes at 4226, 4243, 4253, & 4257', perf. 1 hole at 4235'. Frac. w/30,000# 20-40 sand, 30,000 gal. water, flush 40 bbls. Blew and tested well. Cleaned out bridges at 4208 and 4218. Re-run 130 jts. of 2-7/8" tubing landed 4020', installed Xmas tree and turned into sales line 9/14/62.