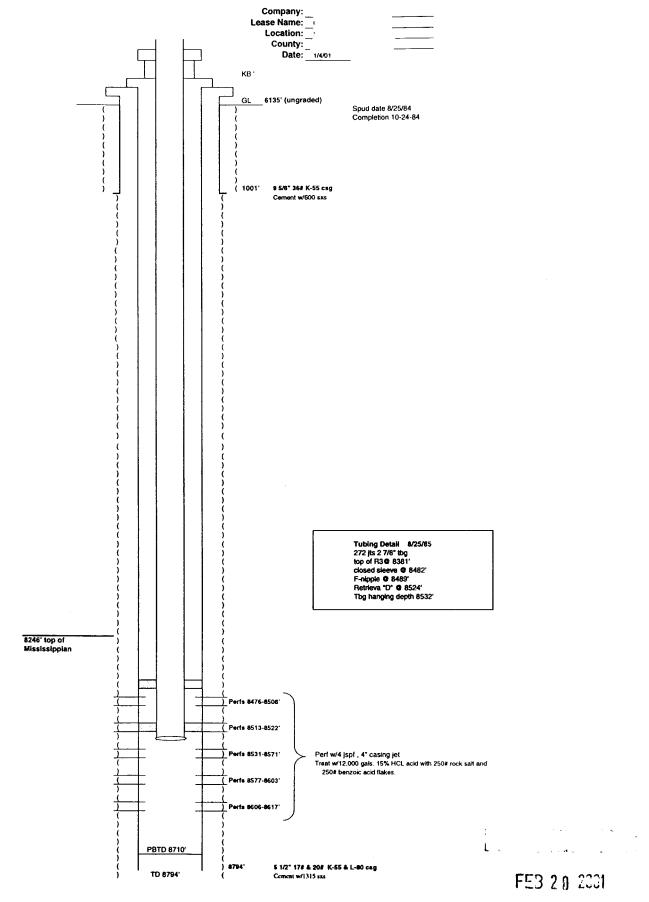

,275' - 8,290' | 15      | 4    | 60           |
| 8,260' - 8,264' | 4       | 4    | 16           |
| 8,246' - 8,250' | 4       | 4    | 16           |
|                 | 57      |      | 228          |

- 1. PU and TIH w/ Baker model R-3 DG packer on inspected 2-7/8" tubing. Set packer @ +/-8,200' w/ tubing tail through perfs. Swab well in, monitoring rates and pressures.
- 2. RU Halliburton acid equipment. Open packer bypass, spot 6,000 gai 15% SWIC HCI w/ball sealers and additives. Close bypass and breakdown perfs. Flush to top of perforations and flow back until load recovered.
- 3. Load backside w/ inhibited packer fluid from surface. Pressure test casing and packer to 1,000#.
- 4. ND BOPE. NU tree.
- 5. Swab well in. Flow to tank for clean-up. TO to production. RDMO.

FEB 20 2001



DIMISION OF OIL, CAS AND FIRMS



Well file

Michael O. Leavitt Governor Kathleen Clarke Executive Director Lowell P. Braxton
Division Director

801-359-3940 (Fax)
801-538-7223 (TDD)

1594 West North Temple, Suite 1210 PO Box 145801 Salt Lake City, Utah 84114-5801 801-538-5340 801-359-3940 (Fax)

February 21, 2001

Edward Mike Davis 5177 Richmond Avenue Houston, Texas 77056

Re: Utah Fuel # 8 Well, NE NW Sec. 19 T. 13 S., R.7E.; API #43-007-16015 and Oman #2-20 Well, NW NE Sec. 20, T.13 S., R. 7E.; API #43-007-30289

### Gentlemen:

The Division of Oil, Gas and Mining received your sundry notices, dated February 8, 2001, regarding proposed well workover operations on the two referenced wells. On February 14, a teleconference call was placed by you and your staff to Al McKee, of this offi