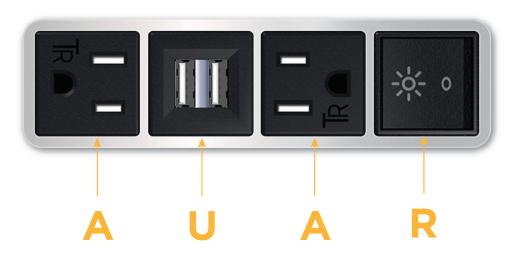

## Ures: Module/Port Options:

- A Tamper Resistant AC Receptacle
- B USB-A & USB-C (3.0A USB-A / 15W USB-C)
- U Double USB-A (Fast Charging Ports Rated for 3.2A)
- H HDMI
- 6 CAT 6
- 12 RJ 12
- X Switched AC
- Y 3-Way Switch
- C USB-C (27W High Speed Charging Port)
- Z USB-C (18W High Speed Charging Port)
- R Switched AC (Rocker Switch)
- D Dimmer Switch

## Plug:

Supplied with Low Profile Flat 45° Angle 120 VAC Plug Optional Standard Straight 120 VAC Plug Optional Straight 120 VAC Pass-through Plug Shown in Chrome (ABS) Bezel, featuring 2 Tamper Resistant ACs, 1 Double USB-A Charging Port, and 1 Switched AC (Rocker Switch).