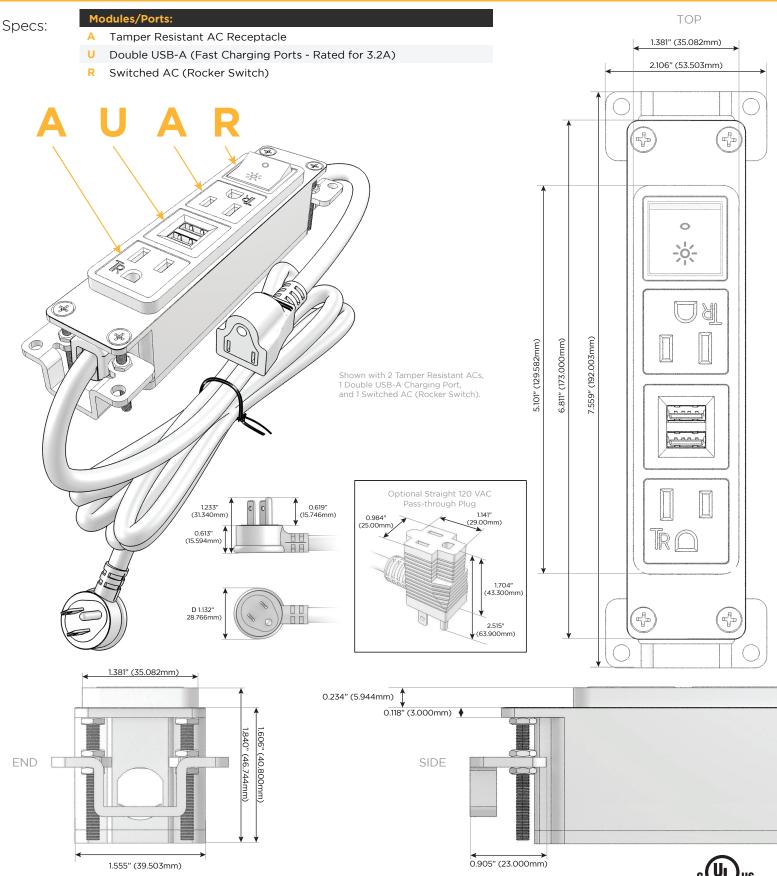

## Ures: Module/Port Options:

- A Tamper Resistant AC Receptacle
- B USB-A & USB-C (3.0A USB-A / 15W USB-C)
- U Double USB-A (Fast Charging Ports Rated for 3.2A)
- H HDMI
- 6 CAT 6
- 12 RJ 12
- X Switched AC
- Y 3-Way Switch
- C USB-C (27W High Speed Charging Port)
- Z USB-C (18W High Speed Charging Port)
- R Switched AC (Rocker Switch)
- D Dimmer Switch

## Plug:

Supplied with Low Profile Flat 45° Angle 120 VAC Plug Optional Standard Straight 120 VAC Plug Optional Straight 120 VAC Pass-through Plug Shown in Chrome (ABS) Bezel, featuring 2 Tamper Resistant ACs, 1 Double USB-A Charging Port, and 1 Switched AC (Rocker Switch).