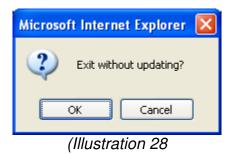

You may stop at any point by clicking the "EXIT" icon. Selecting "EXIT" will take you back to the DOR Summary page. Update these fields if necessary. *(Illustration 11)*.

| MdE, In | AC                 | E ADORE/Performance Evaluation<br>Class/In-Service Training<br>Employee Records Management | February 1<br>Welcome D<br><i>Authority:</i> I<br><u>Loqout</u> | DIMAS, LENNIE D. |
|---------|--------------------|--------------------------------------------------------------------------------------------|-----------------------------------------------------------------|------------------|
|         | Date               | 02/11/2011                                                                                 | Rapid Entry                                                     |                  |
|         | Supervisor/Trainer | DIMAS, LENNIE D                                                                            |                                                                 |                  |
|         | Employee           | CRAWFORD, TODD                                                                             | Call Task Log                                                   |                  |
|         | Phase              | Phase 1 💌                                                                                  | Exit                                                            |                  |
|         | Question Group     | DOR                                                                                        |                                                                 |                  |
|         | Evaluation Number  | 1                                                                                          |                                                                 |                  |
|         | DivisionReal       | FTO                                                                                        |                                                                 |                  |

Illustration 11

Then Exit to return to the Positions/OrgChart home page, (Illustration #4).

Do NOT mark the report as 'Complete' until you have completed the Activity Log and DOR for the day. VIEW the daily reports with the trainee, make any necessary modifications, mark the DOR complete, and sign the report as detailed in the User's Guide.