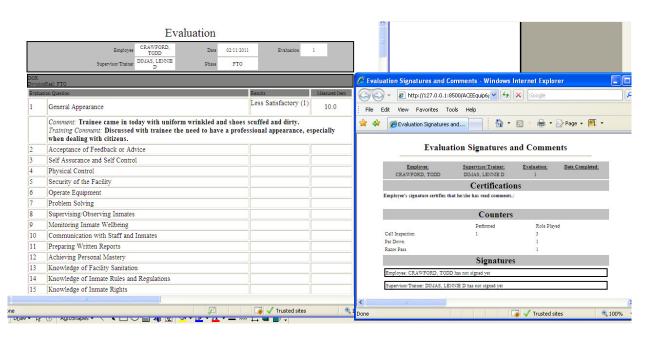

## Illustration #6

If a low or high response is given, the Comments section will turn red/pink and indicate "Comments Required." (*Illustration #6*). You may comment at any time, even with ratings which don't require comments. NOTE: These "require comment" settings are the default settings which can be modified by the user's ACE administrator.

Input the training minutes in the 'Training Time' box when applicable. Bullet "Training Comments" and *detail the specific training provided in the "Training Comments" box (Illustration #7)*.

| Date: 02/11/2011                         | Phase: Phase 1 DivisionReal: FTO                                                                                                                      |
|------------------------------------------|-------------------------------------------------------------------------------------------------------------------------------------------------------|
|                                          | Question 1:                                                                                                                                           |
| Number Question Respo                    | GENERAL APPEARANCE                                                                                                                                    |
| 1 General 0<br>Appearance 0              |                                                                                                                                                       |
| 2 Acceptance of 0                        |                                                                                                                                                       |
| Feedback Self                            |                                                                                                                                                       |
| 3 Assurance/Self Co                      | Response:                                                                                                                                             |
| 4 Physical Control -                     | 🔿 0. Not Observed 💿 1 Less Satisfactory 🔿 2 Almost Satisfactory 🔿 3 Satisfactory 🔿 4 Satisfactory Plus 🔿 5 Excellent 🔿 6 Not Applicable               |
| 5 Security of Facility 0<br>Operate      | Response Description:                                                                                                                                 |
| 6 Equipment                              | Less Than Satisfactory - Uniform wrinkled, worn improperly, poorly fitted. Shoes other than black, scuffed and dirty. Missing and/or damaged, dirty 🧧 |
| 7 Problem Solving -<br>Supervise/Observe | equipment. Poor hygiene. (Does not know the dress and grooming policy.)                                                                               |
| 8 Inma                                   |                                                                                                                                                       |
| 9 Monitor Inmate .                       | Comments Training Comments ViewIAttach file(s) to question 1 0 files attached                                                                         |
| 10 Communication                         | Training Comments:                                                                                                                                    |
| 10 with Sta<br>11 Written Reports        | Discussed with trainee the need to have a professional appearance, especially when dealing with citizens.                                             |
| 12 Personal Mastery -                    |                                                                                                                                                       |
| 13 Facility Sanitation -                 |                                                                                                                                                       |
| 14 Inmate Rules/Regs -                   |                                                                                                                                                       |
|                                          | Training : 10 (Min. )                                                                                                                                 |
| Not Complete O Complete                  |                                                                                                                                                       |
| F                                        | Illustration #7                                                                                                                                       |

#### **Spellcheck**

When you complete the category, select another category. Your comments will be automatically spell-checked and the information regarding the DOR category you select will be displayed. The spellcheck box will identify each misspelled word. Select the appropriate word or correct it in the 'Change To' field and click "Change." (*Illustration #8*).

## Illustration #8

To add the original word (in the gray "Not in Dictionary" field to the Dictionary, hit the 'Add' icon and then 'OK' when prompted to add this word to the dictionary. (*Illustration #9*).