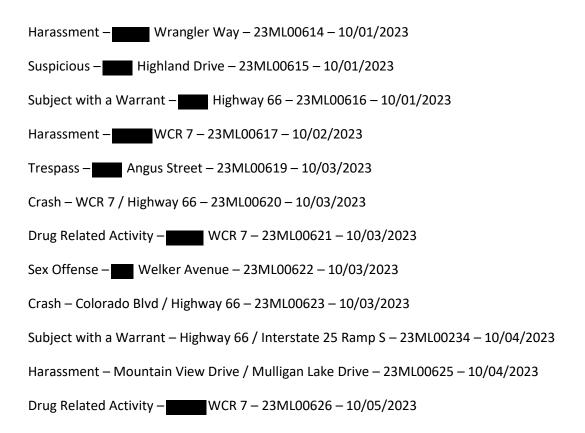

# **OFFICER CONTACTS: 150**

## **ARRESTS: 20**

| Case Number | Date/Time   | Location        | Charge                                     |
|-------------|-------------|-----------------|--------------------------------------------|
| 23ML00681   | 10/30/2023  | MEAD ST /       | 18-18-403.5(1),(2.5)(A) POSSESSION OF -    |
|             | 11:46:00 PM | HIGHWAY 66      | FENTANYL LESS THAN 1 GRAM                  |
| 23ML00682   | 10/30/2023  | MEAD ST /       | 16-19-103 FOJ WANTED BY OTHER AGENCY       |
|             | 11:46:00 PM | HIGHWAY 66      | MISDEMEANOR                                |
| 23ML00667   | 10/24/2023  | HIGHWAY 66 /    | 10-4-1006(1)(b) INSURANCE-FAIL PROVIDE     |
|             | 08:09:00 PM | FOSTER RIDGE DR | INFO/AUTH AGENCY                           |
| 23ML00662   | 10/21/2023  | 16000 Block of  | 10-4-90 CRIMINAL TAMPERING - SECOND        |
|             | 08:39:00 PM | 10TH ST         | DEGREE                                     |
| 23ML00653   | 10/18/2023  | PACIFIC CIR     | 42-2-138(1)(a) DRIVING UNDER RESTRAINT     |
|             | 01:08:00 AM |                 |                                            |
| 23ML00652   | 10/17/2023  |                 | 18-3-412.5(2)(a) FAILURE TO REGISTER AS A  |
|             | 10:00:00 PM | BONSMARA DR     | SEX OFFENDER                               |
| 23ML00651   | 10/17/2023  | MEAD ST         | 18-8-111.5 FALSE REPORTING OF              |
|             | 06:05:00 PM |                 | IDENTIFYING INFORMATION TO LAW             |
|             |             |                 | ENFORCEMENT                                |
| 23ML00650   | 10/17/2023  | MEAD ST         | 16-19-103 FOJ WANTED BY OTHER AGENCY       |
|             | 06:05:00 PM |                 | MISDEMEANOR                                |
| 23ML00641   | 10/12/2023  | WCR 7           | 10-15-50(b) UNDERAGE POSSESSION-           |
|             | 07:45:00 AM |                 | CONSUMPTION OF MARIJUANA                   |
| 23ML00637   | 10/10/2023  | MUSTANG         | 18-3-412.5(3) FAILURE TO REGISTER AS A SEX |
|             | 06:00:00 PM | DR              | OFFENDER                                   |
| 23ML00636   | 10/10/2023  | 2507-2733       | 42-4-1305(2)(A) DRANK FROM/POSSESSED       |
|             | 01:03:00 PM | HIGHWAY 66      | OPEN ALCOHOLIC BEVERAGE CONTAINER          |
| 23ML00635   | 10/09/2023  | PACIFIC CIR     | 16-19-103 FOJ WANTED BY OTHER AGENCY       |
|             | 08:19:00 PM |                 | MISDEMEANOR                                |
| 23ML00634   | 10/08/2023  | CHARBRAY        | 7-6-180 VICIOUS ANIMALS                    |
|             | 03:40:00 PM | ST              |                                            |
| 23ML00627   | 10/06/2023  | WCR 7           | 10-15-40(b) UNDERAGE POSSESSION-           |
|             | 10:30:00 AM |                 | CONSUMPTION ALCOHOL                        |
| 23ML00626   | 10/05/2023  | WCR 7           | 10-15-50(b) UNDERAGE POSSESSION-           |
|             | 11:00:00 AM |                 | CONSUMPTION OF MARIJUANA                   |
| 23ML00626   | 10/05/2023  | WCR 7           | 10-15-50(b) UNDERAGE POSSESSION-           |
|             | 11:00:00 AM |                 | CONSUMPTION OF MARIJUANA                   |
|             |             |                 |                                            |

| 23ML00624 | 10/04/2023  | HIGHWAY 66 /  | 16-19-103 FOJ WANTED BY OTHER AGENCY |
|-----------|-------------|---------------|--------------------------------------|
|           | 06:07:00 PM | INTERSTATE 25 | MISDEMEANOR                          |
|           |             | RAMP S        |                                      |
| 23ML00621 | 10/03/2023  | WCR 7         | 10-15-50(b) UNDERAGE POSSESSION-     |
|           | 12:15:00 PM |               | CONSUMPTION OF MARIJUANA             |
| 23ML00621 | 10/03/2023  | WCR 7         | 10-15-50(b) UNDERAGE POSSESSION-     |
|           | 12:15:00 PM |               | CONSUMPTION OF MARIJUANA             |
| 23ML00616 | 10/01/2023  | HIGHWAY 66    | 16-19-103 FOJ WANTED BY OTHER AGENCY |
|           | 08:22:00 PM |               | FELONY                               |
| 23ML00615 | 10/01/2023  | HIGHLAND      | 16-19-103 FOJ WANTED BY OTHER AGENCY |
|           | 04:51:00 PM | DR            | FELONY                               |

### **NOTABLE CALLS FOR SERVICE:**

Suspicious – WCR 7 – 23ML00627 – 10/06/2023

Follow Up - Main Street - 23ML00628 - 10/06/2023

Sex Offense - Margil Road - 23ML00629 - 10/06/2023

Trespass – Angus Street – 23ML00631 – 10/07/2023

Suspicious – Welker Ave / Interstate 25 SB – 23ML00632 – 10/07/2023

Crash - 13650-13998 Deere Court - 23ML00633 - 10/08/2023

Animal Complaint – Charbray Street – 23ML00634 – 10/08/2023

Subject with a Warrant – Pacific Circle – 23ML00635 – 10/09/2023

Crash – 2507-2733 Highway 66 – 23ML00636 – 10/10/2023

Sex Offender Registration – Mustang Dr – 23ML00637 – 10/10/2023

Check Wellbeing – Eagle Ave – 23ML00638 – 10/11/2023

Crash – 4501-4993 Highway 66 – 23ML00639 – 10/11/2023

Check Wellbeing - Hughes Dr - 23ML00640 - 10/11/2023

Drug Related Activity - WCR 7 - 23ML00641 - 10/12/2023

Code Violation – WCR 7 – 23ML00642 – 10/12/2023

Crash – 1341 WCR 34 – 23ML00643 – 10/13/2023

Crash – 4350-4494 Highway 66 – 23ML00644 – 10/14/2023

Crash - Highway 66 / Interstate 25 NB - 23ML00645 - 10/14/2023

Crash - Adams Ave / 3<sup>rd</sup> Street - 23ML00647 - 10/15/2023

Subject with a Warrant – Mead St – 23ML00650 / 23ML00651 – 10/17/2023

Follow Up – Bonsmara Drive – 23ML00652 – 10/17/2023

Suspicious – Pacific Circle – 23ML00653 – 10/18/2023

Theft Red Barn Ave - 23ML00654 - 10/18/2023

Suspicious – 4 Garnet Way – 23ML00655 – 10/18/2023

Medical – Branding Iron Way – 23ML00656 – 10/18/2023

Harassment - WCR 7 - 23ML00657 - 10/19/2023

Code Violation - WCR 7 - 23ML00658 - 10/19/2023

Crash – WCR 7 – 23ML00659 – 10/19/2023

Theft - Longs Peak Ct - 23ML00660 - 10/20/2023

Sex Offense – Basil Dr – 23ML00661 – 10/20/2023

Hit and Run – 10<sup>th</sup> St – 23ML00662 – 10/21/2023

Traffic Complaint – MM 245 I25 SB – 23ML00663 – 10/22/2023

Medical Assist – Longhorn Dr – 23ML00664 – 10/23/2023

Crash – Mead St / Highway 66 – 23ML0665 – 10/23/2023

Theft – Grand View Dr – 23ML00666 – 10/24/2023

Traffic Stop – Highway 66 / Foster Ridge Dr – 23ML00667 – 10/24/2023

Suspicious – Cinnamon Cir – 23ML00668 – 10/24/2023

Crash – E I25 Frontage Road / WCR 35 – 23ML00669 – 10/24/2023

Theft - Colorado Blvd / Highway 66 - 23ML00670 - 10/25/2023

Suspicious – Foster Ridge Dr / Highway Dr – 23ML00671 – 10/26/2023

Trespass – WCR 36 – 23ML00672 – 10/26/2023

Theft – Jarett Dr – 23ML00673 - 10/26/2023

Theft – Pineywoods St – 23ML00674 – 10/27/2023

Animal Complaint - 11th St - 23ML00676 - 10/28/2023

Crash – Highway 66 / WCR 17 – 23ML00678 – 10/29/2023

Traffic Stop – Interstate 25 SB / Highway 66 – 23ML00679 – 10/30/2023

Crash - 3<sup>rd</sup> St / Welker Ave - 23ML00680 - 10/30/2023

Traffic Stop – Mead St / Highway 66 – 23ML00681, 23ML00682 – 10/30/2023

Vandalism – Homestead Dr – 23ML00683 – 10/30/2023