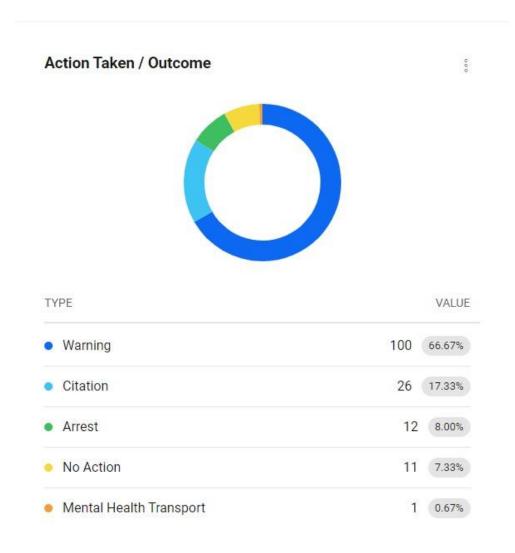

## **Police Department**

- New officers Bustamante and Aguirre are progressing through field training.
- The Citizen's Academy graduation was held last Wednesday, November 1<sup>st</sup>.
- Chief Newbanks and Commander Smith attended the International Association of Chiefs of Police annual conference in October. Most of this training was paid for with grants. Law Enforcement from around the world were present, including members of the Israeli National Police.
- The monthly activity report is attached.