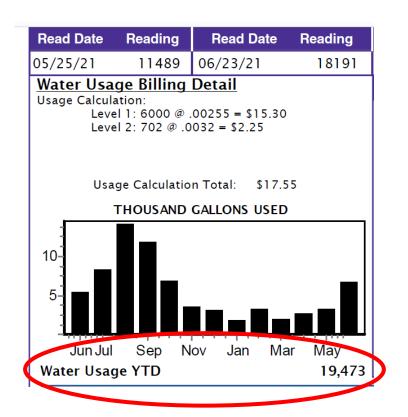

# Water Use

# **Annual Water Allotments**

# Urban Tap: 114,000 gallons

# Standard Tap: 228,000 gallons