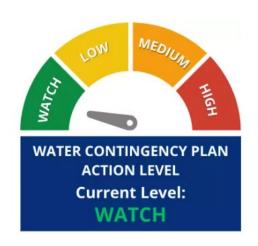

# LTWDs efforts to conserve water

- Water Shortage Contingency Plan
  - Mandatory 3-day per week watering days
- Encourage customers to stay within allotment
  - Increasing upper tier rates
  - Recommended turf size
- Introduce new tap sizes to address evolving district

# Mead's Help

- Water Contingency Plan Action Level
  - Mandatory Watering Days before 10 am or after 6 pm
    - Even addresses: Monday, Wednesday, and Saturday
    - Odd addresses: Tuesday, Thursday, and Sunday
- Annual allotments
  - Eye on Water App
- Water and Land Use Integration
- Non-Potable
- Long-term supplies