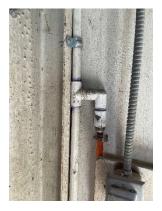

# 2023-10-03- Compressed Air - PVC Pipes

Police Department Garage: The air compressor is plumbed into a PVC piping system to distribute the air. PVC is not rated for compressed air and should not be used. Disconnect the PVC piping from the compressor.