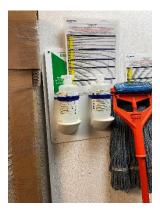

# 2023-10-02- Eyewash - Corrosive Chemicals

Police Department: There are two bottles of supplemental eyewash solution in the supply closet. Replace the bottles.

3665 Cherry Creek North Drive Denver, Colorado 80209 | 303-757-5475 | 800-228-7136 | www.cirsa.org

# 2023-10-03- Compressed Air - PVC Pipes

Police Department Garage: The air compressor is plumbed into a PVC piping system to distribute the air. PVC is not rated for compressed air and should not be used. Disconnect the PVC piping from the compressor.