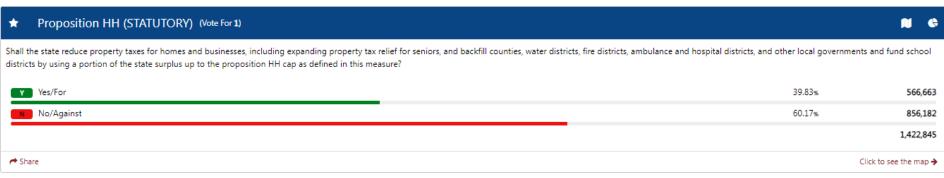

- The Development Impact Fee schedule for 2024 will be increased by 5.52% based on the 5-year ENR Annual Average Index. The annual increase is in accordance with the Impact Fee Study recommendations adopted by the Town in 2021 and will be posted by December 1, 2023 and sent to all active developers.
- Annual renewals for business licenses are being emailed to all active business owners. Enhanced credit
  card acceptance for payments is available. Pet license renewals have been emailed to current pet
  owners.
- The November 7<sup>th</sup> Election had two statewide issues voted on by the residents of Mead. The Unofficial Results for those items are attached. It appears that Proposition HH has failed, and Proposition II has passed. Additional Weld County results can be found on the Weld County Elections website: <a href="https://www.weld.gov/Government/Departments/Clerk-and-Recorder/Elections-Department">https://www.weld.gov/Government/Departments/Clerk-and-Recorder/Elections-Department</a>. Statewide election results can be found on the Secretary of State website: <a href="https://www.sos.state.co.us/pubs/elections/resultsData.html">https://www.sos.state.co.us/pubs/elections/resultsData.html</a>.
- Public hearings are scheduled for December 11, 2023, to consider adoption of the 2024 Town Budget and the 2024 Mead Urban Renewal Authority (MURA) and Mead Elevation 25 General Improvement District (GID) budgets. Drafts were presented at the respective October 9<sup>th</sup> meetings. Staff is making minor changes to the budget draft based on projects that may carry over from 2023. There are no changes to the proposed budget schedule due to Proposition HH as the referendum has failed.
- Agfinity was issued a building permit for a car wash at their site at 201 Third Street in Mead. This permit was anticipated to be issued in 2024 but appears that construction will commence sooner.
- The Built for Mead website is live with a variety of business interviews: <a href="https://builtformead.com/">https://builtformead.com/</a>. New videos continue to be released and the website is updated quarterly. The business directory is live. Minor changes are being made to the business license renewal application for 2024 to ensure all Mead-based business are captured.
- CDOT is planning a ribbon cutting ceremony to officially open segments 6,7, and 8 of the I-25 toll lane project on December 5<sup>th</sup> from 11:00 to 12:00p.m. at the Centerra Mobility Hub in Loveland. Indications are that they will be opening the toll lanes to the traveling public on this day.
- The Employee Handbook amendment, which was presented to the Board of Trustees on 10/31, will be presented for adoption on November 27<sup>th</sup> after a final review is completed.
- Club Car Wash has broken ground on its new facility located on the west side of Foster Ridge Drive and west of the new QuikTrip Convenience Store and Gas Station.
- A restitution hearing is scheduled in Mead Municipal Court for November 13<sup>th</sup> for the graffiti damage earlier this year to Founders Park and other areas around town. The Town incurred \$4500 in damages. There are 43 cases on the docket for arraignment or review hearing on November 16<sup>th</sup>.
- CIRSA completed their Annual Property Survey on October 4, 2023. CIRSA is the Town's property/casualty insurance carrier. Public Works walks the Town's properties with CIRSA Risk