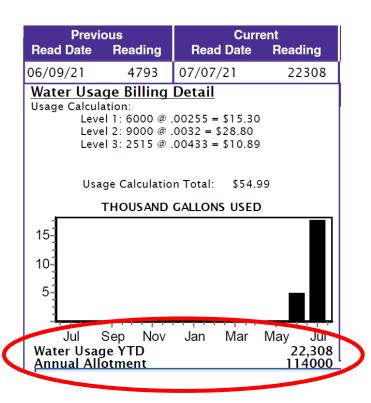

# Urban Tap: 114,000 gallons

# Standard Tap: 228,000 gallons

# Mead's Help

- Water Contingency Plan Action Level
  - Mandatory Watering Days before 10 am or after 6 pm
    - Even addresses: Monday, Wednesday, and Saturday
    - Odd addresses: Tuesday, Thursday, and Sunday
- Annual allotments
  - Eye on Water App
- Water and Land Use Integration
- Non-Potable
- Long-term supplies