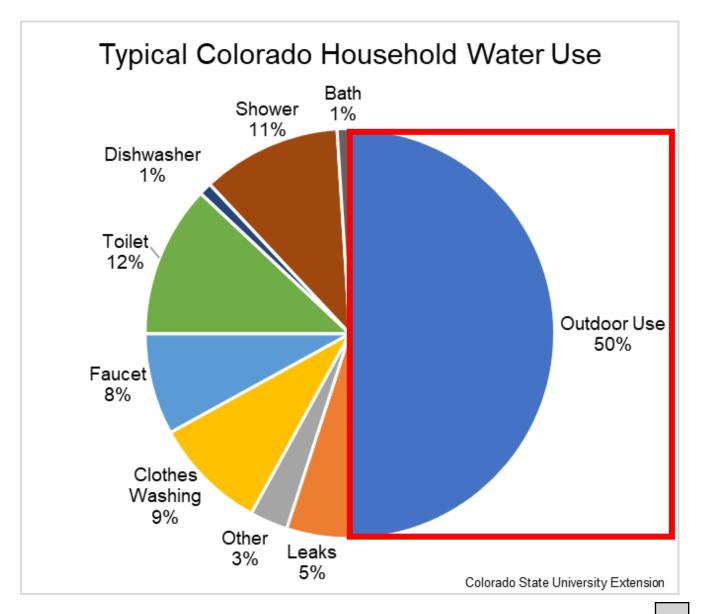

# LTWDs efforts to conserve water

- Water Shortage Contingency Plan
  - Mandatory 3-day per week watering days
- Encourage customers to stay within allotment
  - Increasing upper tier rates
  - Recommended turf size
- Introduce new tap sizes to address evolving district

# Mead's Help

- Water Contingency Plan Action Level
  - Mandatory Watering Days before 10 am or after 6 pm
    - Even addresses: Monday, Wednesday, and Saturday
    - Odd addresses: Tuesday, Thursday, and Sunday
- Annual allotments
  - Eye on Water App
- Water and Land Use Integration
- Non-Potable
- Long-term supplies

# **Water Conservation Resources**

- Resource Central
  - Lawn Replacement
  - Slow the Flow Sprinkler Audits
  - Waterwise Landscape Seminars
- LTWD Rebates
  - Soil Amendment
  - Water-Saving Tree and Plants
  - Smart Irrigation Controller
- CSU Extension
- Colorado Waterwise
- Northern Water
- Follow us on Facebook