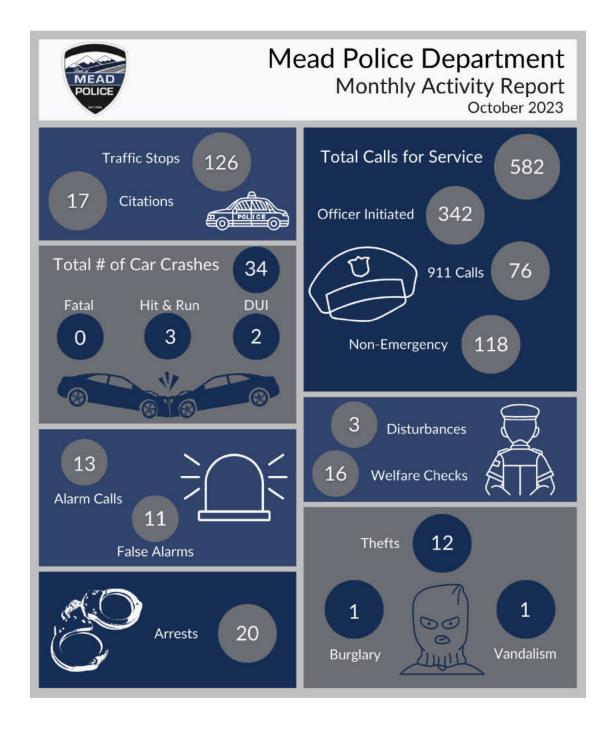

## **Police Department**

- New officers Bustamante and Aguirre are progressing through field training.
- The Citizen's Academy graduation was held last Wednesday, November 1<sup>st</sup>.
- Chief Newbanks and Commander Smith attended the International Association of Chiefs of Police annual conference in October. Most of this training was paid for with grants. Law Enforcement from around the world were present, including members of the Israeli National Police.
- The monthly activity report is attached.