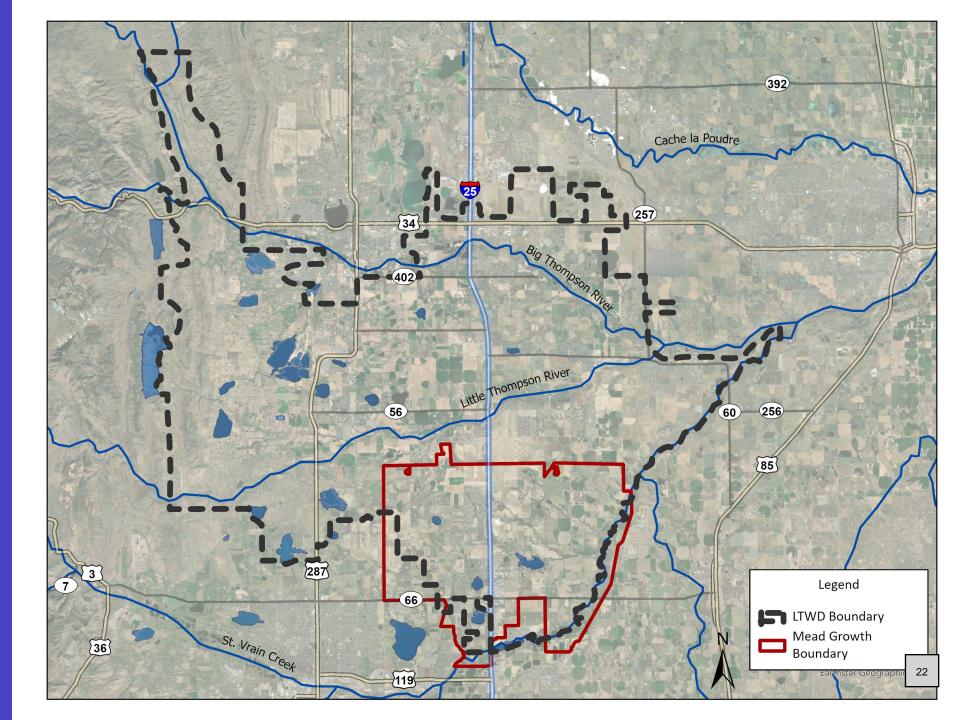

fic Stop – Mead St / Highway 66 – 23ML00681, 23ML00682 – 10/30/2023

Vandalism – Homestead Dr – 23ML00683 – 10/30/2023



# **Agenda**



- History of Little Thompson
- Evolving District
- Water and Land Use Integration
- LTWD Water Conservation

# Little Thompson

- Local farming community formed the district in the '60s to manage and deliver drinking water
- We have absorbed other municipal entities and changed customer base over time
- Currently, we serve 9,500 residential and 350 non-residential customers in five municipalities across three counties



# **Future Growth along the Front Range**

Colorado Population versus Front Range Population

2023:

5.7 million

Front Range:

4.9 million

2025:

7.5 million

Front Range:

6.4 million



# Mead Growth Boundary within Little Thompson





# Landscaping Historically

- Largely turf driven
- Water-abundant mentality
- Non-essential turf popular
- Inefficient irrigation systems
- Little to no water use restrictions

# **Landscaping Moving Forward**

- Reduce outdoor water use
  - Utilize high efficiency irrigation systems
  - Prioritize native or hydrozoneappropriate plants
  - Prioritize essential turf
  - Increase habitat
  - Limit turf to the back yard
  - Buffer between turf areas and pavement









# **Essential Turf**

- What is essential turf?
  - Irrigated lawn grass area that provides recreational benefit
  - Located 10 feet away from streets
  - Slopes less than 25%
  - Not installed within street medians, along streetscapes or at the entryways to parks, commercial sites or neighborhoods









# Non-Essenti