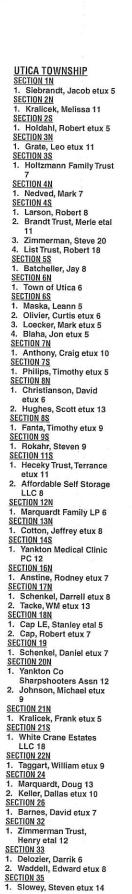

| \$300.00 C                                                                                        | heck #:           | Receipt #: |  |  |  |
|                                                                         | Day                                                                                               | M or AFF          | Date:      |  |  |  |
| Sign                                                                    | ature: doug marqu                                                                                 | ardt              | 12/15/2020 |  |  |  |

# Site Map



Parcel Number: 10.024.200.110

Site Description: the property is currently a trucking company office and shop. 2 buildings, 1 is for storage. the other houses the office and shop.



ZISKOV



# FINDINGS OF FACT - CONDITIONAL USE PERMIT

# Marquardt- CUP-2020-33

| (signed by                                                                                                                                                                                                                                                | equirements of Section 1723 met?<br>y owner unless there is a binding purchase                                                                                                                          | Yes           |                                                                                                             |
|--------------------------------------------------------------------------------------------------------------------------------------