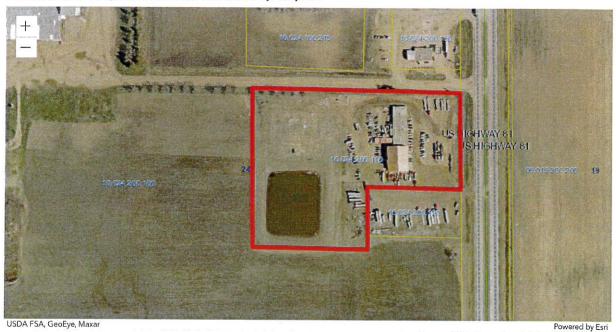

| use will not adversely affect the public interest.                                                                                                                                                      |               |                                                                                                             |

Variance, Conditional
Use and Rezoning

Fees Paid \$300.00

Application CUP-2020-33

Applicant doug j marquardt

Created December 15, 2020 Number CUP-2020-33 10.024.200.110 | doug marquardt | 30653 US HWY 81, YANKTON, SD, 57078 Submitted by marquardt888 on 12/15/2020



# **Applicant**

doug j marquardt

6056606972

dougm@marquardttrans.com

Parcel search Completed On 12/15/2020 11:41 AM EST by Anonymous



ParcelID Address City OwnerName Acres

10.024.200.110 30653 US HWY 81 YANKTON MARQUARDT, DOUG (D) 0.000

Request Information Completed On 12/15/2020 11:57 AM EST by marquardt888

## Type of Request

Conditional Use

### Fee

\$300.00

### Reason for Request

to be able to wash outside vehicles on my property. no hazardous materials and no human excrement

List Specific Hardships

Yankton has need of a facility to wash bigger vehicles inside,- -

i actually had a person stop by to visit with an employee last friday, who has a small farm truck, his only washing options are sloux city or wagner.-

I have had several inquiries concerning the availability of an indoor truckwash.-

local business's have also requested information our willingness to operate a truckwash, the demand is strong as