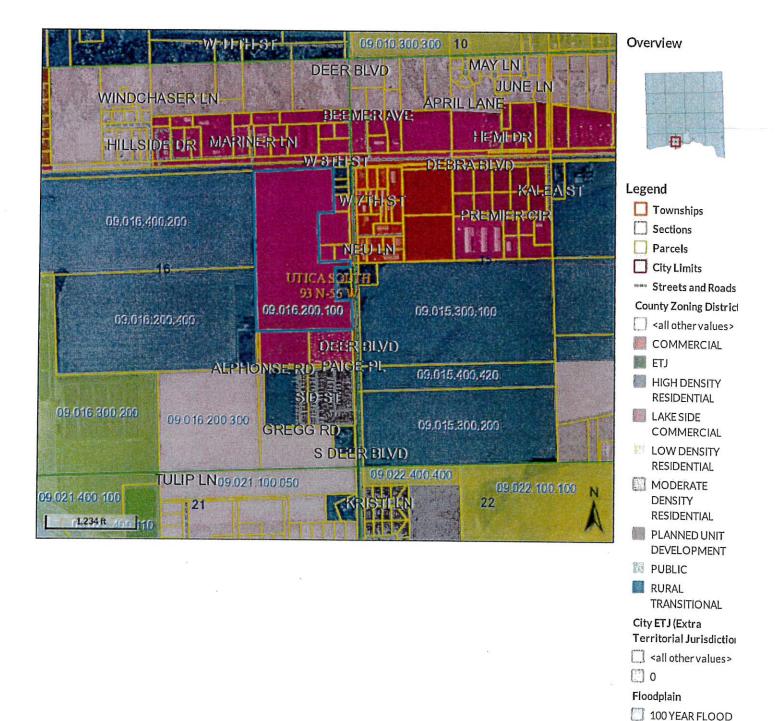

**Action 2128C**: A motion was made by Fox and seconded by Healy to recess the regular session and convene as Board of Adjustment. All present voted aye; motion carried.

**Variance Public Hearing**: This was the time and place for a public hearing for a Variance of application from Brad King. Variance to a proposed plat for Minimum Yard Requirement of 20 acres to 2.385 acres (a variance of 17.615 acres) in order to bring the lot more into compliance in a Rural Transitional District (RT). Said property is legally described Tract 4A in DJ's Addition Lying South of Tract 4 DJ's Addition, S16-T93N-R55W, hereinafter referred to as Mission Hill Township, County of Yankton, State of South Dakota. There were no public comments.

**Action 2129Z**: A motion was made by Fox and seconded by Klimisch, to approve the variance application based on condition there is a deed restriction that the lots are not to be sold separately, pursuant to Article 19, Section 1907 of the Yankton County Zoning Ordinance. Roll call vote was taken with Fox, Klimisch, Healy, Kettering and Loest voting aye; motion carried, 5-0.

**Action 2130Z**: A motion was made by Kettering and seconded by Healy to adopt the following resolution: Whereas it appears, Brad King, owner of record, has caused a plat to be made of the following real property: Lot A, S16-T93N-R55W, hereinafter referred to as Mission Hill Township, County of Yankton, S.D., and has submitted such plat to the Yankton County Planning Commission and the Yankton County Commission for approval. Now therefore be it resolved that such plat has been executed according to law and conforms to all existing applicable zoning, subdivision and erosion and sediment control and the same is hereby approved. The County Auditor is hereby authorized and directed to endorse on such the proper resolution and certify the same. All present voted aye; motion carried.