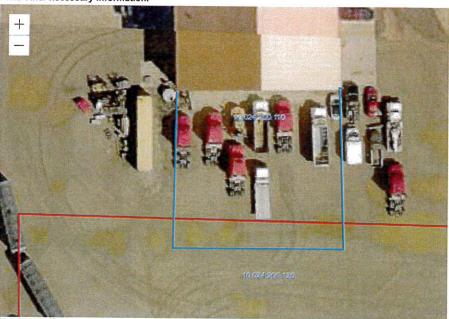

**Action 2120C**: A motion was made by Kettering and seconded by Fox to nominate Cheri Loest for Chair.

**Action 2121C:** A motion was made by Healy and seconded by Kettering that nominations cease and a unanimous ballot be cast for Cheri Loest as Chair. All present voted aye; motion carried.