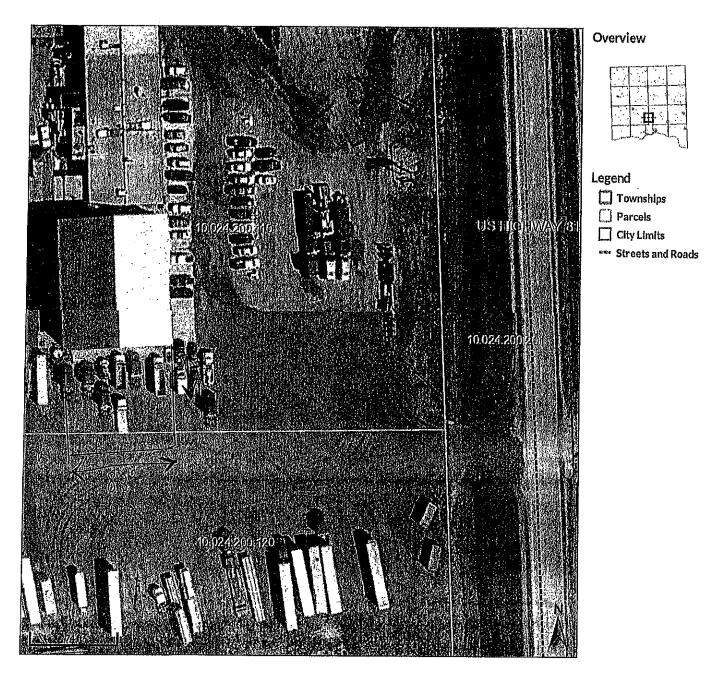

s only washing options are sloux city or wagner.-

I have had several inquiries concerning the availability of an indoor truckwash.-

local business's have also requested information our willingness to operate a truckwash, the demand is strong as evidenced by the



# **Applicant Information**

Are you the owner of the property?

Yes

**Applicant Name** 

doug marquardt inc

**Applicant Address** 

30653 n hiway 81

**Applicant Phone** 

16056606972

### Owner Information

Owner Name

doug marquardt

**Owner Address** 

30653 n hiway 81

**Owner Phone Number** 

605 660 6972

# **Property Information**

Parcel ID Number

10.024.200.110

Legal Description

LT 1 & N100' LT 2 & JO DEANS'S ADDN

Site Address

30653 US HWY 81

City

YANKTON

Zip

57078

# Beacon<sup>™</sup> Yankton County, SD



Disclaimer: Yankton County digital cadastral data are a representation of recorded plats and surveys for use within the Geographic Information System for purposes of data access and analysis. These and other digital data do not replace or modify land surveys, deeds, and/or other legal instruments defining land ownership or use.

Date created: 12/23/2020 Last Data Uploaded: 12/23/2020 8:12:43 AM

Developed by Schneider

24-94-56

#### **Zoning District**

Commercial

#### Zoning Description

Commercial

#### **Existing Use of Property**

trucking company

Site Plan Completed On 12/15/2020 11:58 AM EST by marquardt888

Map - Mark the location of structures and other necessary information.





Maxar, Microsoft

Powered by Esri

#### Describe the location and use of adjacent structures

the