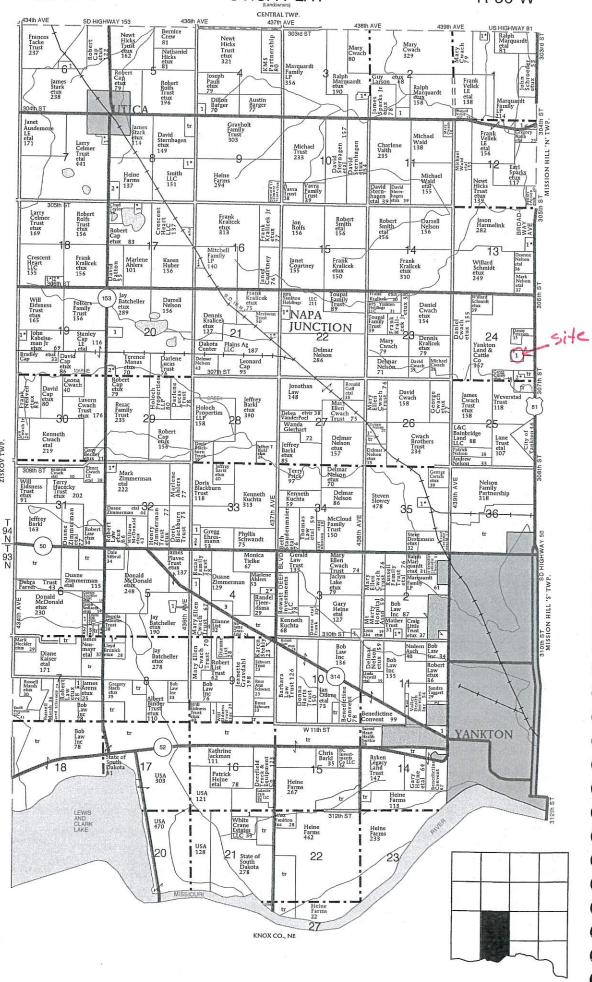

| \$300.00 C                                                                                        | heck #:           | Receipt #: |  |  |  |
|                                                                         | Day                                                                                               | M or AFF          | Date:      |  |  |  |
| Sign                                                                    | ature: doug marqu                                                                                 | ardt              | 12/15/2020 |  |  |  |

# Site Map



Parcel Number: 10.024.200.110

Site Description: the property is currently a trucking company office and shop. 2 buildings, 1 is for storage. the other houses the office and shop.



ZISKOV



# FINDINGS OF FACT - CONDITIONAL USE PERMIT

# Marquardt- CUP-2020-33

| (signed by                                                                                                                                                                                                                                                | equirements of Section 1723 met?<br>y owner unless there is a binding purchase                                                                                                                          | Yes           |                                                                                                             |
|------------------------------------------------------------------------------------------------------------------------------------------------