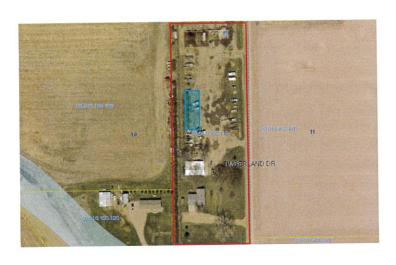

**CUP Public Hearing**: This was the time and place for a public hearing for a Conditional Use Permit application from Phil Spady. Applicant requested a permit for a repair shop, motor vehicle in a Lakeside Commercial District (LC) at a proposed camper dealership. Said property is legally described as Lot 7, Thon's Addition, SE1/4, NW1/4, S15-T93N-R56W, hereinafter referred to as Utica South Township, County of Yankton, State of South Dakota. There were no public comments.

**Action 2131Z:** A motion was made by Klimisch and seconded by Healy, to approve based on Findings of Fact from the December 8, 2020 Yankton County Planning Commission meeting the Conditional Use Permit as presented, pursuant to Article 19, Section 1907 of the Yankton County Zoning Ordinance. Roll call vote was taken with Klimisch, Healy, Kettering, Fox and Loest voting aye; motion carried, 5-0.