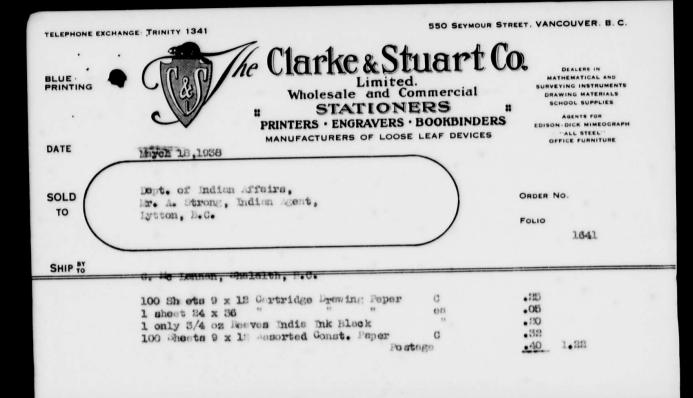

| TOTAL                | 15 9               |

|   | -  | 4  |    |   |  |
|---|----|----|----|---|--|
|   | 24 | 2  |    | 8 |  |
| 1 |    |    | 20 | S |  |
|   |    | 5  |    | 2 |  |
|   | 4  |    |    |   |  |
|   | C  | AN | AD | A |  |

165.62-5 MAY 73 1938 TROOFF

EX'

Sir,

pin al

Letter No.

April 19. 19.38

I enclose herewith Vouchers Nos. 18-X

amounting to \$15.90 in favour

of Mr. S. M. Grant

This expenditure was authorized by Departmental

Dr. E. L. Stone Letter No. dated March 30, 1938

Your obedient servant,

Sliang Indian Agent.

The Secretary, Department of Indian Affairs, Ottawa.

Form No. 101



ARCHIVES PUBLIQUES

Indian Affairs. (RG 10, Volume 6411, file 841-5, part 2)

CANADA

PUBLIC ARCHIVES











| ouenan 21.<br>1. 75-02- | 4-X<br>201                                                                                                   | THIS S<br>TREAS<br>CHEQUE NO |                  |        |
|-------------------------|--------------------------------------------------------------------------------------------------------------|------------------------------|------------------|--------|
| . DED                   | ARTMENT OF MINES AND RESOURCES                                                                               | VOTE<br>ALLOT. E.R.          | AGENCY           |        |
|                         | ARTMENT OF MINES AND RESOURCES                                                                               |                              |                  |        |
|