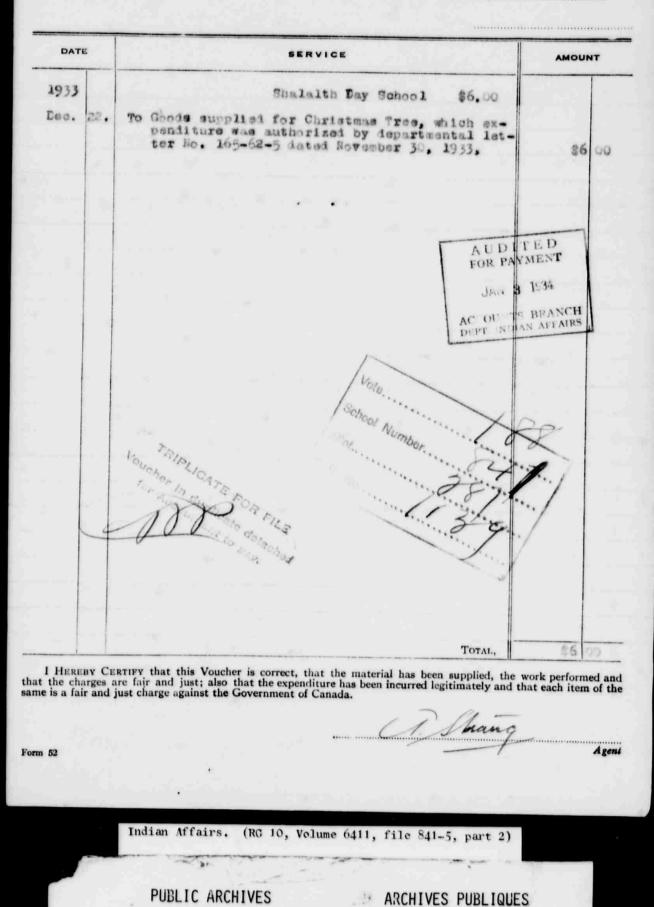

### Ottama, November 30, 1933.

BAU.

Sir

Replying to your letter of the 23rd instant, I have to say that you may incur an expenditure, which must not exceed the sum of \$6.00, in the purchase of supplies for a treat to the pupils of the Seton Lake Indian Day School (Shalalth) at Christmas. The funds for this purpose are so limited this year, that the above is the full amount that can be allowed for this school.

Please obtain an itemized account, in triplicate, covering the cost of the supplies purchased. This, you should attach to proper voucher forms, certify in the usual manner and forward for payment.

Your obedient servant,

A. F. MacKensie, Secretary.

A. Strang, Eeq., Indian Agent, Lytton, B. C.

443

DEPARTMENT OF INDIAN AFFAIRS CANADA

16225-08-20

OFFICE OF

165-62-5

Lytton, B. C., Nov. 23, 1933.