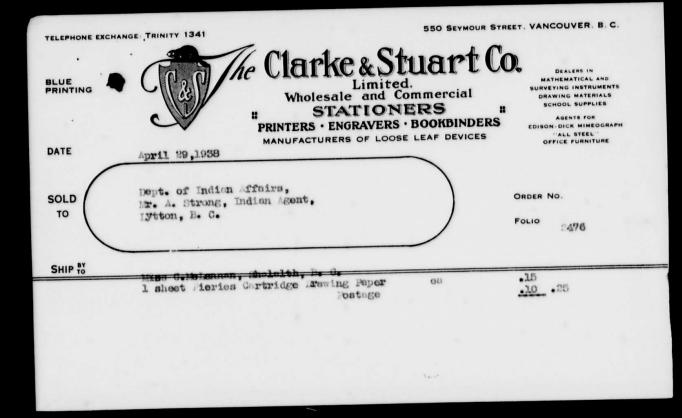

| TOTAL                | 15 9               |

|   | -  | 4  |    |   |  |
|---|----|----|----|---|--|
|   | 24 | 2  |    | 8 |  |
| 1 |    |    | 20 | S |  |
|   |    | 5  |    | 2 |  |
|   | 4  |    |    |   |  |
|   | C  | AN | AD | A |  |

165.62-5 MAY 73 1938 TROOFF

EX'

Sir,

pin al

Letter No.

April 19. 19.38

I enclose herewith Vouchers Nos. 18-X

amounting to \$15.90 in favour

of Mr. S. M. Grant

This expenditure was authorized by Departmental

Dr. E. L. Stone Letter No. dated March 30, 1938

Your obedient servant,

Sliang Indian Agent.

The Secretary, Department of Indian Affairs, Ottawa.

Form No. 101



ARCHIVES PUBLIQUES

Indian Affairs. (RG 10, Volume 6411, file 841-5, part 2)

CANADA

PUBLIC ARCHIVES











| ouenan 21.<br>1. 75-02- | 4-X<br>201                                                                                                   | THIS S<br>TREAS<br>CHEQUE NO |                  |        |
|-------------------------|--------------------------------------------------------------------------------------------------------------|------------------------------|------------------|--------|
| . DED                   | ARTMENT OF MINES AND RESOURCES                                                                               | VOTE<br>ALLOT. E.R.          | AGENCY           |        |
|                         | ARTMENT OF MINES AND RESOURCES                                                                               |                              |                  |