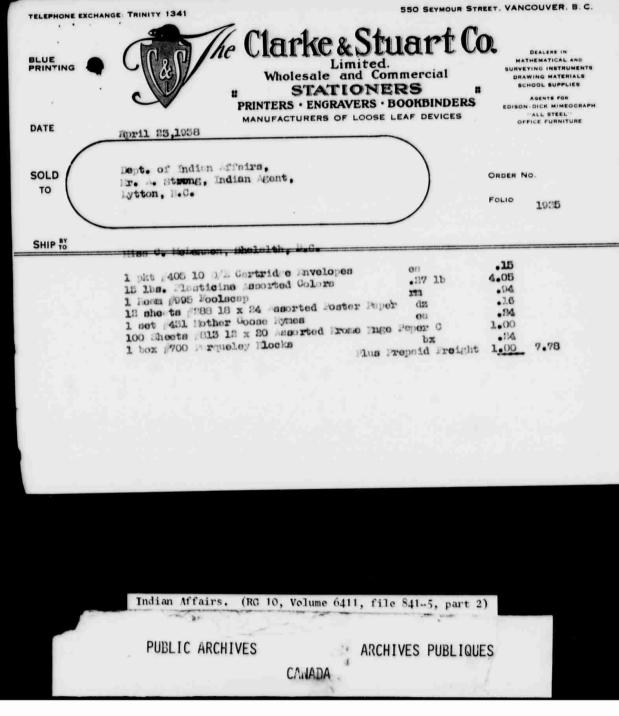

| TOTAL                | 15 9               |

|   | -  | 4  |    |   |  |
|---|----|----|----|---|--|
|   | 24 | 2  |    | 8 |  |
| 1 |    |    | 20 | S |  |
|   |    | 5  |    | 2 |  |
|   | 4  |    |    |   |  |
|   | C  | AN | AD | A |  |

165.62-5 MAY 73 1938 TROOFF

EX'

Sir,

pin al

Letter No.

April 19. 19.38

I enclose herewith Vouchers Nos. 18-X

amounting to \$15.90 in favour

of Mr. S. M. Grant

This expenditure was authorized by Departmental

Dr. E. L. Stone Letter No. dated March 30, 1938

Your obedient servant,

Sliang Indian Agent.

The Secretary, Department of Indian Affairs, Ottawa.

Form No. 101



ARCHIVES PUBLIQUES

Indian Affairs. (RG 10, Volume 6411, file 841-5, part 2)

CANADA

PUBLIC ARCHIVES











| ouenan 21.<br>1. 75-02- | 4-X<br>201                                                                                                   | THIS S<br>TREAS<br>CHEQUE NO |                  |        |
|-------------------------|--------------------------------------------------------------------------------------------------------------|------------------------------|------------------|--------|
| . DED                   | ARTMENT OF MINES AND RESOURCES                                                                               | VOTE<br>ALLOT. E.R.          | AGENCY           |        |
|                         | ARTMENT OF MINES AND RESOURCES                                                                               |                              |                  |        |
|