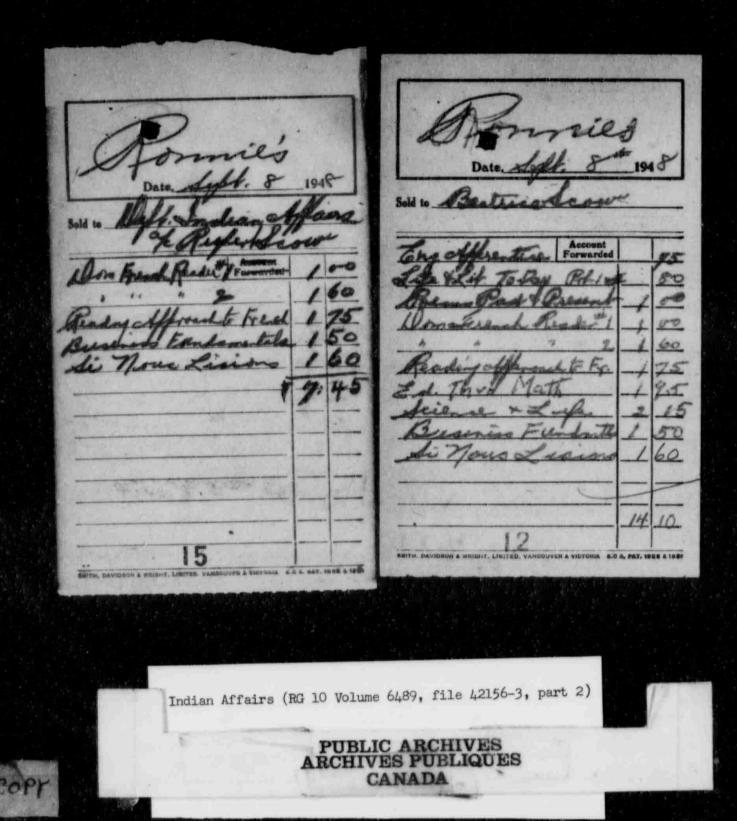

******************** |   | A M<br>RECO                                                                                                 |               |
|                                         |   |                                                                                                             |               |

I HEREBY CERTIFY that this Voucher is correct, that the material has been supplied, the work performed and that the charges are fair and just, also that the expenditure has been incurred legitimately and that each item of the same is a fair and just charge against the Government of Canada. This expenditure was authorized by Departmental 2000

Letter, File No.103-156(E1) ated Aug./48

VOUCHER No.....749

Agent

Indian Affairs (RG 10 Volume 6489, file 42156-3, part 2)



# DEPARTMENT OF MINES AND RESOURCES

Form No. 1.A. 506A

| TART | APPAIDS | BRANCH  |          | Au totra |       |
|------|---------|---------|----------|----------|-------|
| JIAN | AFFAIRS | DIANCIA | TREASURY | ONLY     | (156) |

CHEQUE No ... DATE ....

516-15-804 1948-1949

Mr. Ronnie Shuker, Pay to. Alert Bay, B. C. Address.

| 1948 DATE                               |             | SERVICE AMOUNT                                         |
|-----------------------------------------|-------------|--------------------------------------------------------|
| Sept.                                   | 8           | To text books supplied Beatrice and Rupert Scow,       |
| 42                                      |             | Gilford Island Band, attending Alert Bay Junior Senior |
|