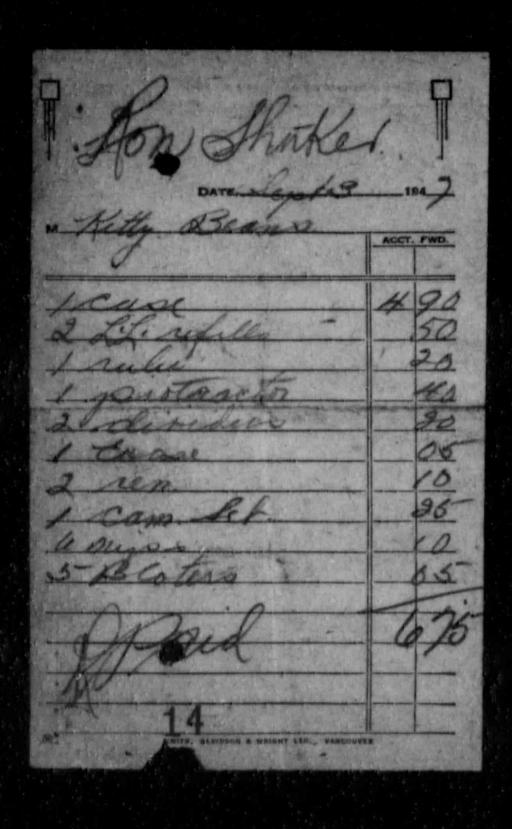

In making these arrangements it was necessary to find a boarding place for him as well as purchase his books and pay for his registration fee with the Department of Education. A statement and voucher covering room and board and books is attached herewith with my recommendation. Possibly I should state Mrs. Daniel Hanuse of Alert Bay agreed to provide him board and room and do his washing for \$30.00 a month. This is very reasonable in comparison to other charges made for the same service. Total cost to the Department to June 30th, 1947, will amount to \$260.96.